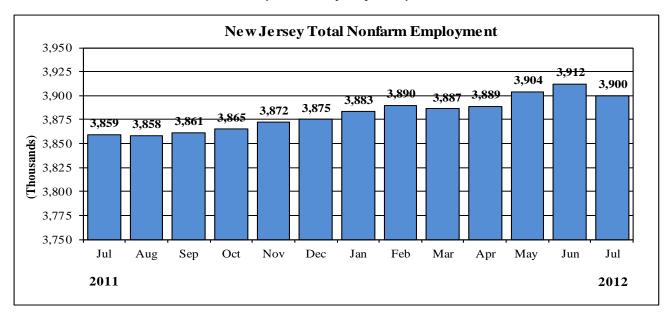

## Table 1: Major Indicators of Labor Market Activity for New Jersey Seasonally Adjusted (thousands) 2011 Benchmark

| Civilian Labor Force         4,593,9         4,597,3         4,548,4         -3.4         4.54,54         4.54,54         4.54,54         4.54,54         4.54,54         4.54,54         4.54,54         4.54,55         4.54,54         4.54,55         4.00         2.45,55         4.00         2.45,55         4.00         2.45,55         4.00         2.00         2.00         2.00         2.00         2.00         2.00         2.00         2.00         2.00         2.00         2.00         2.00         2.00         2.00         2.00         2.00         2.00         2.00         2.00         2.00         2.00         2.00         2.00         2.00         2.00         2.00         2.00         2.00         2.00         2.00         2.00         2.00         2.00         2.00         2.00         2.00         2.00         2.00         2.00         2.00         2.00         2.00         2.00         2.00         2.00         2.00         2.00         2.00         2.00         2.00         2.00         2.00         2.00         2.00         2.00         2.00         2.00         2.00         2.00         2.00         2.00         2.00         2.00         2.00         2.00         2.00         2.00 <th< th=""><th colspan="9">TVAL DUNCHMANN</th></th<>                                                                                                                                                                                                                                                                                                                                                                                                                                                                                                                                                                                                                                                                                                                                                                                                                                                                                                | TVAL DUNCHMANN                     |                      |                       |                 |                |               |  |  |  |
|------------------------------------------------------------------------------------------------------------------------------------------------------------------------------------------------------------------------------------------------------------------------------------------------------------------------------------------------------------------------------------------------------------------------------------------------------------------------------------------------------------------------------------------------------------------------------------------------------------------------------------------------------------------------------------------------------------------------------------------------------------------------------------------------------------------------------------------------------------------------------------------------------------------------------------------------------------------------------------------------------------------------------------------------------------------------------------------------------------------------------------------------------------------------------------------------------------------------------------------------------------------------------------------------------------------------------------------------------------------------------------------------------------------------------------------------------------------------------------------------------------------------------------------------------------------------------------------------------------------------------------------------------------------------------------------------------------------------------------------------------------------------------------------------------------------------------------------------------------------------------------------------------------------------------------------------------------------------------------------------------------------------------------------------------------------------------------------------------------------------------------------------------------------------------------------------------------------|------------------------------------|----------------------|-----------------------|-----------------|----------------|---------------|--|--|--|
| Civilian Labor Force         4,593,9         4,597,3         4,548,4         -3.4         4.45.5           Employment         4,413,4         4,145,5         4,118,9         -1.20         24.5           Unemployment Rate         9,8%         9,6%         9,4%         +0.2 pt         +0.4 pt           Employment Rate         9,8%         9,6%         9,4%         +0.2 pt         +0.4 pt           Employment Rate         1,00 pt         1,00 pt         1,00 pt         Net Change         Ne                                                                                                                                                                                                                                                                                                                                                                                                                                                                                                                                                                                                                                                                                                                                                                                                                                                                       | Labor Force Data (resident)        |                      |                       |                 |                |               |  |  |  |
| Civilian Labor Force         4,593,9         4,597,3         4,548,4         -3,4         45.5           Employment         4,143,4         4,155,4         4,118,9         -1.2         24.5           Unemployment         450,5         441,9         429,5         8,6         21.6           Unemployment Rate         9,8%         9,6%         9,4%         +0.2 pt         +0.4 pt           Employment Data (establishment)           Data (establishment)           Data (establishment)           Data (establishment)           Internation (establishment)         Provide (establishment)         One Year Ago (establishment)         Net Change (establishment)                                                                                                                                                                                                                                                                                                                                                                                                                                                                                                                                                                                                                                                                                                                                                                                                                                                                                                                                                                                                                                                    |                                    | <b>Current Month</b> | <b>Previous Month</b> | One Year Ago    | Net Change     | Net Change    |  |  |  |
| Employment                                                                                                                                                                                                                                                                                                                                                                                                                                                                                                                                                                                                                                                                                                                                                                                                                                                                                                                                                                                                                                                                                                                                                                                                                                                                                                                                                                                                                                                                                                                                                                                                                                                                                                                                                                                                                                                                                                                                                                                                                                                                                                                                                                                                       |                                    | July 12 (P)          | June 12 (R)           | July 11         | over the Month | over the Year |  |  |  |
| Unemployment Rate         450.5         441.9         429.5         8.6         21.0           Unemployment Rate         9.8%         9.6%         9.8%         +0.2 pt         +0.4 pt           Temployment Variestablisment           Eurrent Month         Previous Month         One Year Ago         Net Change         Net Change         Net Change           Total Nonfarm         3.899.6         3.911.6         3.859.4         -1.2         40.2           Total Private Sector         3.276.6         3.283.7         3.240.3         -7.1         36.3           Goods Producing         3.70.7         3.764.4         3.86.7         -5.2         -1.6.0           Mining & Logging         1.4         1.4         1.4         0.0         -0.0           Construction         12.28         12.55         131.0         -2.7         -8.2           Manufacturing         246.5         249.5         254.3         -3.0         -7.8           Service-Providing         3.528.9         3,535.2         3,472.7         -6.3         56.2           Private Service-Providing         2.905.9         2,907.3         2,833.6         -1.4         52.3           Trade, Transportation & Utilities                                                                                                                                                                                                                                                                                                                                                                                                                                                                                                                                                                                                                                                                                                                                                                                                                                                                                                                                                                                        | Civilian Labor Force               | 4,593.9              | 4,597.3               | 4,548.4         | -3.4           | 45.5          |  |  |  |
| Humanplayment Rate                                                                                                                                                                                                                                                                                                                                                                                                                                                                                                                                                                                                                                                                                                                                                                                                                                                                                                                                                                                                                                                                                                                                                                                                                                                                                                                                                                                                                                                                                                                                                                                                                                                                                                                                                                                                                                                                                                                                                                                                                                                                                                                                                                                               | Employment                         | 4,143.4              | 4,155.4               | 4,118.9         | -12.0          | 24.5          |  |  |  |
| Private   Priv                                                                                     | Unemployment                       | 450.5                | 441.9                 | 429.5           | 8.6            | 21.0          |  |  |  |
| Current Month                                                                                                                                                                                                                                                                                                                                                                                                                                                                                                                                                                                                                                                                                                                                                                                                                                                                                                                                                                                                                                                                                                                                                                                                                                                                                                                                                                                                                                                                                                                                                                                                                                                                                                                                                                                                                                                                                                                                                                                                                                                                                                                                                                                                    | Unemployment Rate                  | 9.8%                 | 9.6%                  | 9.4%            | + 0.2 pt       | +0.4 pt       |  |  |  |
| Total Nonfarm                                                                                                                                                                                                                                                                                                                                                                                                                                                                                                                                                                                                                                                                                                                                                                                                                                                                                                                                                                                                                                                                                                                                                                                                                                                                                                                                                                                                                                                                                                                                                                                                                                                                                                                                                                                                                                                                                                                                                                                                                                                                                                                                                                                                    | Employment Data (establishment)    |                      |                       |                 |                |               |  |  |  |
| Total Nonfarm         3,899.6         3,911.6         3,859.4         -12.0         40.2           Total Private Sector         3,276.6         3,283.7         3,240.3         -7.1         36.3           Goods Producing         370.7         376.4         386.7         -5.7         -16.0           Mining & Logging         1.4         1.4         1.4         0.0         0.0           Construction         122.8         125.5         131.0         -2.7         -8.2           Manufacturing         246.5         249.5         254.3         -3.0         -7.8           Service-Providing         3.528.9         3.535.2         3.472.7         -6.3         56.2           Private Service-Providing         2.905.9         2.907.3         2.853.6         -1.4         52.3           Information         68.0         68.3         77.1         -0.3         -9.1           Financial Activities         2251.2         251.6         251.5         -0.4         -0.3           Professional and Business Services         608.7         612.6         601.0         -3.9         7.7           Education and Health Services         633.5         633.0         699.6         0.5         23.9      <                                                                                                                                                                                                                                                                                                                                                                                                                                                                                                                                                                                                                                                                                                                                                                                                                                                                                                                                                                                  |                                    | <b>Current Month</b> | Previous Month        | One Year Ago    | Net Change     | Net Change    |  |  |  |
| Total Private Sector                                                                                                                                                                                                                                                                                                                                                                                                                                                                                                                                                                                                                                                                                                                                                                                                                                                                                                                                                                                                                                                                                                                                                                                                                                                                                                                                                                                                                                                                                                                                                                                                                                                                                                                                                                                                                                                                                                                                                                                                                                                                                                                                                                                             |                                    | July 12 (P)          | June 12 (R)           | July 11         | over the Month | over the Year |  |  |  |
| Mining & Logging                                                                                                                                                                                                                                                                                                                                                                                                                                                                                                                                                                                                                                                                                                                                                                                                                                                                                                                                                                                                                                                                                                                                                                                                                                                                                                                                                                                                                                                                                                                                                                                                                                                                                                                                                                                                                                                                                                                                                                                                                                                                                                                                                                                                 | Total Nonfarm                      | 3,899.6              | 3,911.6               | 3,859.4         | -12.0          | 40.2          |  |  |  |
| Mining & Logging                                                                                                                                                                                                                                                                                                                                                                                                                                                                                                                                                                                                                                                                                                                                                                                                                                                                                                                                                                                                                                                                                                                                                                                                                                                                                                                                                                                                                                                                                                                                                                                                                                                                                                                                                                                                                                                                                                                                                                                                                                                                                                                                                                                                 | Total Private Sector               | 3,276.6              | 3,283.7               | 3,240.3         | -7.1           | 36.3          |  |  |  |
| Construction                                                                                                                                                                                                                                                                                                                                                                                                                                                                                                                                                                                                                                                                                                                                                                                                                                                                                                                                                                                                                                                                                                                                                                                                                                                                                                                                                                                                                                                                                                                                                                                                                                                                                                                                                                                                                                                                                                                                                                                                                                                                                                                                                                                                     | Goods Producing                    | 370.7                | 376.4                 | 386.7           | -5.7           | -16.0         |  |  |  |
| Manufacturing   246.5   249.5   254.3   -3.0   -7.8                                                                                                                                                                                                                                                                                                                                                                                                                                                                                                                                                                                                                                                                                                                                                                                                                                                                                                                                                                                                                                                                                                                                                                                                                                                                                                                                                                                                                                                                                                                                                                                                                                                                                                                                                                                                                                                                                                                                                                                                                                                                                                                                                              | Mining & Logging                   | 1.4                  | 1.4                   | 1.4             | 0.0            | 0.0           |  |  |  |
| Service-Providing   3,528,9   3,535,2   3,472.7   -6.3   56.2     Private Service-Providing   2,905,9   2,907.3   2,853.6   -1.4   52.3     Trade, Transportation & Utilities   822.7   821.1   813.8   1.6   8.9     Information   68.0   68.3   77.1   -0.3   -9.1     Financial Activities   251.2   251.6   251.5   -0.4   -0.3     Professional and Business Services   608.7   612.6   601.0   -3.9   7.7     Education and Health Services   633.5   633.0   609.6   0.5   223.9     Leisure and Hospitality   350.2   349.7   336.5   0.5   13.7     Other Services   171.6   171.0   164.1   0.6   7.5     Public Sector   623.0   627.9   619.1   -4.9   3.9     Weekly Hours of Work (not seasonally adjusted)*    Manufacturing   41.2   41.7   40.4   -0.5   0.8     Durables   41.7   41.5   41.4   0.2   0.3     Nondurables   40.8   41.9   39.5   -1.1   1.3     Information   36.3   33.7   33.2   2.6   3.1     Hourly Earnings (not seasonally adjusted)*    Manufacturing   \$19.57   \$19.18   \$18.90   \$0.39   \$0.67     Durables   \$23.25   \$23.00   \$22.61   \$0.25   \$0.64     Nondurables   \$16.50   \$16.16   \$15.72   \$0.34   \$0.78     Information   \$29.47   \$30.44   \$26.96   -80.97   \$2.51     Manufacturing   \$806.28   \$799.81   \$763.56   \$6.47   \$42.72     Durable Goods   \$969.53   \$994.50   \$936.05   \$15.03   \$33.48     Nondurable Goods   \$673.20   \$677.10   \$620.94   -\$3.90   \$52.26     South Foundaries   \$806.28   \$799.81   \$763.56   \$6.47   \$42.72     Durable Goods   \$866.20   \$677.10   \$620.94   -\$3.90   \$52.26     Poundaries   \$860.28   \$799.81   \$763.56   \$6.47   \$42.72     Durable Goods   \$866.20   \$677.10   \$620.94   -\$3.90   \$52.26     South Foundation   \$860.20   \$677.10   \$620.94   -\$3.90   \$52.26     Total Resource   \$860.20   \$677.10   \$620.94   -\$3.90   \$52.26     Resource   \$860.20   \$677.10   \$620.94   -\$3.90   \$52.26     Total Resource   \$860.20   \$677.10   \$620.94   -\$3.90   \$52.26     Total Resource   \$860.20   \$677.10   \$620.94   -\$3.90   \$52.26     Total Resource   \$860.20   \$677.10   \$620.94   -\$3.90   \$52.26     Tot | Construction                       | 122.8                | 125.5                 | 131.0           | -2.7           | -8.2          |  |  |  |
| Private Service-Providing         2,905,9         2,907.3         2,853.6         -1.4         52.3           Trade, Transportation & Utilities         822.7         821.1         813.8         1.6         8.9           Information         68.0         68.3         77.1         -0.3         -9.1           Financial Activities         251.2         251.6         251.5         -0.4         -0.3           Professional and Business Services         608.7         612.6         601.0         -3.9         7.7           Education and Health Services         633.5         633.0         609.6         0.5         23.9           Leisure and Hospitality         350.2         349.7         336.5         0.5         13.7           Other Services         171.6         171.0         164.1         0.6         7.5           Public Sector         623.0         627.9         619.1         -4.9         3.9           Weekly Hours of Work (not seasonally adjusted)*           Manufacturing         41.2         41.7         40.4         -0.5         0.8           Durables         41.7         41.5         41.4         0.2         0.3           Information         36.3         33.7                                                                                                                                                                                                                                                                                                                                                                                                                                                                                                                                                                                                                                                                                                                                                                                                                                                                                                                                                                                            | Manufacturing                      | 246.5                | 249.5                 | 254.3           | -3.0           | -7.8          |  |  |  |
| Trade, Transportation & Utilities         822.7         821.1         813.8         1.6         8.9           Information         68.0         68.3         77.1         -0.3         -9.1           Financial Activities         251.2         251.6         251.5         -0.4         -0.3           Professional and Business Services         608.7         612.6         601.0         -3.9         7.7           Education and Health Services         633.5         633.0         609.6         0.5         23.9           Leisure and Hospitality         350.2         349.7         336.5         0.5         13.7           Other Services         171.6         171.0         164.1         0.6         7.5           Public Sector         623.0         627.9         619.1         -4.9         3.9           Weekly Hours of Work (not seasonally adjusted)*           Manufacturing         41.2         41.7         40.4         -0.5         0.8           Durables         41.7         41.5         41.4         0.2         0.3           Nondurables         40.8         41.9         39.5         -1.1         1.3           Information         36.3         33.7         33.2         <                                                                                                                                                                                                                                                                                                                                                                                                                                                                                                                                                                                                                                                                                                                                                                                                                                                                                                                                                                                             | Service-Providing                  | 3,528.9              | 3,535.2               | 3,472.7         | -6.3           | 56.2          |  |  |  |
| Information                                                                                                                                                                                                                                                                                                                                                                                                                                                                                                                                                                                                                                                                                                                                                                                                                                                                                                                                                                                                                                                                                                                                                                                                                                                                                                                                                                                                                                                                                                                                                                                                                                                                                                                                                                                                                                                                                                                                                                                                                                                                                                                                                                                                      | Private Service-Providing          | 2,905.9              | 2,907.3               | 2,853.6         | -1.4           | 52.3          |  |  |  |
| Financial Activities         251.2         251.6         251.5         -0.4         -0.3           Professional and Business Services         608.7         612.6         601.0         -3.9         7.7           Education and Health Services         633.5         633.0         609.6         0.5         23.9           Leisure and Hospitality         350.2         349.7         336.5         0.5         13.7           Other Services         171.6         171.0         164.1         0.6         7.5           Public Sector         623.0         627.9         619.1         -4.9         3.9           Weekly Hours of Work (not seasonally adjusted)*           Manufacturing         41.2         41.7         40.4         -0.5         0.8           Durables         41.7         41.5         41.4         0.2         0.3           Nondurables         40.8         41.9         39.5         -1.1         1.3           Information         36.3         33.7         33.2         2.6         3.1           Hourly Earnings (not seasonally adjusted)*           Manufacturing         \$19.57         \$19.18         \$18.90         \$0.39         \$0.67           Durables                                                                                                                                                                                                                                                                                                                                                                                                                                                                                                                                                                                                                                                                                                                                                                                                                                                                                                                                                                                                      | Trade, Transportation & Utilities  | 822.7                | 821.1                 | 813.8           | 1.6            | 8.9           |  |  |  |
| Professional and Business Services                                                                                                                                                                                                                                                                                                                                                                                                                                                                                                                                                                                                                                                                                                                                                                                                                                                                                                                                                                                                                                                                                                                                                                                                                                                                                                                                                                                                                                                                                                                                                                                                                                                                                                                                                                                                                                                                                                                                                                                                                                                                                                                                                                               | Information                        | 68.0                 | 68.3                  | 77.1            | -0.3           | -9.1          |  |  |  |
| Education and Health Services   633.5   633.0   669.6   0.5   23.9                                                                                                                                                                                                                                                                                                                                                                                                                                                                                                                                                                                                                                                                                                                                                                                                                                                                                                                                                                                                                                                                                                                                                                                                                                                                                                                                                                                                                                                                                                                                                                                                                                                                                                                                                                                                                                                                                                                                                                                                                                                                                                                                               | Financial Activities               | 251.2                | 251.6                 | 251.5           | -0.4           | -0.3          |  |  |  |
| Leisure and Hospitality   350.2   349.7   336.5   0.5   13.7     Other Services   171.6   171.0   164.1   0.6   7.5     Public Sector   623.0   627.9   619.1   -4.9   3.9     Weekly Hours of Work (not seasonally adjusted)*    Manufacturing   41.2   41.7   40.4   -0.5   0.8     Durables   41.7   41.5   41.4   0.2   0.3     Nondurables   40.8   41.9   39.5   -1.1   1.3     Information   36.3   33.7   33.2   2.6   3.1     Hourly Earnings (not seasonally adjusted)*    Manufacturing   \$19.57   \$19.18   \$18.90   \$0.39   \$0.67     Durables   \$23.25   \$23.00   \$22.61   \$0.25   \$0.64     Nondurables   \$16.50   \$16.16   \$15.72   \$0.34   \$0.78     Information   \$29.47   \$30.44   \$26.96   -\$0.97   \$2.51     Weekly Earnings (not seasonally adjusted)**    Manufacturing   \$806.28   \$799.81   \$763.56   \$6.47   \$42.72     Durable Goods   \$969.53   \$954.50   \$936.05   \$15.03   \$33.48     Nondurable Goods   \$673.20   \$677.10   \$620.94   -\$3.90   \$52.26     Social                                                   | Professional and Business Services | 608.7                | 612.6                 | 601.0           | -3.9           | 7.7           |  |  |  |
| Other Services         171.6         171.0         164.1         0.6         7.5           Public Sector         623.0         627.9         619.1         -4.9         3.9           Weekly Hours of Work (not seasonally adjusted)*           Manufacturing         41.2         41.7         40.4         -0.5         0.8           Durables         41.7         41.5         41.4         0.2         0.3           Nondurables         40.8         41.9         39.5         -1.1         1.3           Information         36.3         33.7         33.2         2.6         3.1           Hourly Earnings (not seasonally adjusted)*           Manufacturing         \$19.57         \$19.18         \$18.90         \$0.39         \$0.67           Durables         \$23.25         \$23.00         \$22.61         \$0.25         \$0.64           Nondurables         \$16.50         \$16.16         \$15.72         \$0.34         \$0.78           Information         \$29.47         \$30.44         \$26.96         \$0.97         \$2.51           Weekly Earnings (not seasonally adjusted)**           Manufacturing         \$806.28         \$79.81         \$763.56         \$6.47         \$42.                                                                                                                                                                                                                                                                                                                                                                                                                                                                                                                                                                                                                                                                                                                                                                                                                                                                                                                                                                                      | Education and Health Services      | 633.5                | 633.0                 | 609.6           | 0.5            | 23.9          |  |  |  |
| Public Sector         623.0         627.9         619.1         -4.9         3.9           Weekly Hours of Work (not seasonally adjusted)*           Manufacturing         41.2         41.7         40.4         -0.5         0.8           Durables         41.7         41.5         41.4         0.2         0.3           Nondurables         40.8         41.9         39.5         -1.1         1.3           Information         36.3         33.7         33.2         2.6         3.1           Hourly Earnings (not seasonally adjusted)*           Manufacturing         \$19.57         \$19.18         \$18.90         \$0.39         \$0.67           Durables         \$23.25         \$23.00         \$22.61         \$0.25         \$0.64           Nondurables         \$16.50         \$16.16         \$15.72         \$0.34         \$0.78           Information         \$29.47         \$30.44         \$26.96         -\$0.97         \$2.51           Weekly Earnings (not seasonally adjusted)**           Manufacturing         \$806.28         \$799.81         \$763.56         \$6.47         \$42.72           Durable Goods         \$673.20         \$677.10         \$620.94         -\$3.90         \$52                                                                                                                                                                                                                                                                                                                                                                                                                                                                                                                                                                                                                                                                                                                                                                                                                                                                                                                                                                     | Leisure and Hospitality            | 350.2                | 349.7                 | 336.5           | 0.5            | 13.7          |  |  |  |
| Weekly Hours of Work (not seasonally adjusted)*           Manufacturing         41.2         41.7         40.4         -0.5         0.8           Durables         41.7         41.5         41.4         0.2         0.3           Nondurables         40.8         41.9         39.5         -1.1         1.3           Information         36.3         33.7         33.2         2.6         3.1           Hourly Earnings (not seasonally adjusted)*           Manufacturing         \$19.57         \$19.18         \$18.90         \$0.39         \$0.67           Durables         \$23.25         \$23.00         \$22.61         \$0.25         \$0.64           Nondurables         \$16.50         \$16.16         \$15.72         \$0.34         \$0.78           Information         \$29.47         \$30.44         \$26.96         -\$0.97         \$2.51           Weekly Earnings (not seasonally adjusted)**           Manufacturing         \$806.28         \$799.81         \$763.56         \$6.47         \$42.72           Durable Goods         \$969.53         \$954.50         \$936.05         \$15.03         \$33.48           Nondurable Goods         \$673.20         \$677.10         \$620.94         -                                                                                                                                                                                                                                                                                                                                                                                                                                                                                                                                                                                                                                                                                                                                                                                                                                                                                                                                                                     | Other Services                     | 171.6                | 171.0                 | 164.1           | 0.6            | 7.5           |  |  |  |
| Manufacturing         41.2         41.7         40.4         -0.5         0.8           Durables         41.7         41.5         41.4         0.2         0.3           Nondurables         40.8         41.9         39.5         -1.1         1.3           Information         36.3         33.7         33.2         2.6         3.1           Hourly Earnings (not seasonally adjusted)*           Manufacturing         \$19.57         \$19.18         \$18.90         \$0.39         \$0.67           Durables         \$23.25         \$23.00         \$22.61         \$0.25         \$0.64           Nondurables         \$16.50         \$16.16         \$15.72         \$0.34         \$0.78           Information         \$29.47         \$30.44         \$26.96         -\$0.97         \$2.51           Weekly Earnings (not seasonally adjusted)**           Manufacturing         \$806.28         \$799.81         \$763.56         \$6.47         \$42.72           Durable Goods         \$969.53         \$954.50         \$936.05         \$15.03         \$33.48           Nondurable Goods         \$673.20         \$677.10         \$620.94         -\$3.90         \$52.26                                                                                                                                                                                                                                                                                                                                                                                                                                                                                                                                                                                                                                                                                                                                                                                                                                                                                                                                                                                                         | Public Sector                      | 623.0                | 627.9                 | 619.1           | -4.9           | 3.9           |  |  |  |
| Durables         41.7         41.5         41.4         0.2         0.3           Nondurables         40.8         41.9         39.5         -1.1         1.3           Information         36.3         33.7         33.2         2.6         3.1           Hourly Earnings (not seasonally adjusted)*           Manufacturing         \$19.57         \$19.18         \$18.90         \$0.39         \$0.67           Durables         \$23.25         \$23.00         \$22.61         \$0.25         \$0.64           Nondurables         \$16.50         \$16.16         \$15.72         \$0.34         \$0.78           Information         \$29.47         \$30.44         \$26.96         -\$0.97         \$2.51           Weekly Earnings (not seasonally adjusted)**           Manufacturing         \$806.28         \$799.81         \$763.56         \$6.47         \$42.72           Durable Goods         \$969.53         \$954.50         \$936.05         \$15.03         \$33.48           Nondurable Goods         \$673.20         \$677.10         \$620.94         -\$3.90         \$52.26                                                                                                                                                                                                                                                                                                                                                                                                                                                                                                                                                                                                                                                                                                                                                                                                                                                                                                                                                                                                                                                                                                 |                                    | Weekly Hours of      | Work (not seasona     | ally adjusted)* |                |               |  |  |  |
| Nondurables         40.8         41.9         39.5         -1.1         1.3           Information         36.3         33.7         33.2         2.6         3.1           Hourly Earnings (not seasonally adjusted)*           Manufacturing         \$19.57         \$19.18         \$18.90         \$0.39         \$0.67           Durables         \$23.25         \$23.00         \$22.61         \$0.25         \$0.64           Nondurables         \$16.50         \$16.16         \$15.72         \$0.34         \$0.78           Information         \$29.47         \$30.44         \$26.96         -\$0.97         \$2.51           Weekly Earnings (not seasonally adjusted)**           Manufacturing         \$806.28         \$799.81         \$763.56         \$6.47         \$42.72           Durable Goods         \$969.53         \$954.50         \$936.05         \$15.03         \$33.48           Nondurable Goods         \$673.20         \$677.10         \$620.94         -\$3.90         \$52.26                                                                                                                                                                                                                                                                                                                                                                                                                                                                                                                                                                                                                                                                                                                                                                                                                                                                                                                                                                                                                                                                                                                                                                                   | Manufacturing                      | 41.2                 | 41.7                  | 40.4            | -0.5           | 0.8           |  |  |  |
| Information         36.3         33.7         33.2         2.6         3.1           Hourly Earnings (not seasonally adjusted)*           Manufacturing         \$19.57         \$19.18         \$18.90         \$0.39         \$0.67           Durables         \$23.25         \$23.00         \$22.61         \$0.25         \$0.64           Nondurables         \$16.50         \$16.16         \$15.72         \$0.34         \$0.78           Information         \$29.47         \$30.44         \$26.96         -\$0.97         \$2.51           Weekly Earnings (not seasonally adjusted)**           Manufacturing         \$806.28         \$799.81         \$763.56         \$6.47         \$42.72           Durable Goods         \$969.53         \$954.50         \$936.05         \$15.03         \$33.48           Nondurable Goods         \$673.20         \$677.10         \$620.94         -\$3.90         \$52.26                                                                                                                                                                                                                                                                                                                                                                                                                                                                                                                                                                                                                                                                                                                                                                                                                                                                                                                                                                                                                                                                                                                                                                                                                                                                         | Durables                           | 41.7                 | 41.5                  | 41.4            | 0.2            | 0.3           |  |  |  |
| Hourly Earnings (not seasonally adjusted)*           Manufacturing         \$19.57         \$19.18         \$18.90         \$0.39         \$0.67           Durables         \$23.25         \$23.00         \$22.61         \$0.25         \$0.64           Nondurables         \$16.50         \$16.16         \$15.72         \$0.34         \$0.78           Information         \$29.47         \$30.44         \$26.96         -\$0.97         \$2.51           Weekly Earnings (not seasonally adjusted)**           Manufacturing         \$806.28         \$799.81         \$763.56         \$6.47         \$42.72           Durable Goods         \$969.53         \$954.50         \$936.05         \$15.03         \$33.48           Nondurable Goods         \$673.20         \$677.10         \$620.94         -\$3.90         \$52.26                                                                                                                                                                                                                                                                                                                                                                                                                                                                                                                                                                                                                                                                                                                                                                                                                                                                                                                                                                                                                                                                                                                                                                                                                                                                                                                                                              | Nondurables                        | 40.8                 | 41.9                  | 39.5            | -1.1           | 1.3           |  |  |  |
| Manufacturing         \$19.57         \$19.18         \$18.90         \$0.39         \$0.67           Durables         \$23.25         \$23.00         \$22.61         \$0.25         \$0.64           Nondurables         \$16.50         \$16.16         \$15.72         \$0.34         \$0.78           Information         \$29.47         \$30.44         \$26.96         -\$0.97         \$2.51           Weekly Earnings (not seasonally adjusted)**           Manufacturing         \$806.28         \$799.81         \$763.56         \$6.47         \$42.72           Durable Goods         \$969.53         \$954.50         \$936.05         \$15.03         \$33.48           Nondurable Goods         \$673.20         \$677.10         \$620.94         -\$3.90         \$52.26                                                                                                                                                                                                                                                                                                                                                                                                                                                                                                                                                                                                                                                                                                                                                                                                                                                                                                                                                                                                                                                                                                                                                                                                                                                                                                                                                                                                                   | Information                        | 36.3                 | 33.7                  | 33.2            | 2.6            | 3.1           |  |  |  |
| Durables         \$23.25         \$23.00         \$22.61         \$0.25         \$0.64           Nondurables         \$16.50         \$16.16         \$15.72         \$0.34         \$0.78           Information         \$29.47         \$30.44         \$26.96         -\$0.97         \$2.51           Weekly Earnings (not seasonally adjusted)**           Manufacturing         \$806.28         \$799.81         \$763.56         \$6.47         \$42.72           Durable Goods         \$969.53         \$954.50         \$936.05         \$15.03         \$33.48           Nondurable Goods         \$673.20         \$677.10         \$620.94         -\$3.90         \$52.26                                                                                                                                                                                                                                                                                                                                                                                                                                                                                                                                                                                                                                                                                                                                                                                                                                                                                                                                                                                                                                                                                                                                                                                                                                                                                                                                                                                                                                                                                                                         |                                    | Hourly Earnin        | gs (not seasonally    | adjusted)*      |                |               |  |  |  |
| Nondurables         \$16.50         \$16.16         \$15.72         \$0.34         \$0.78           Information         \$29.47         \$30.44         \$26.96         -\$0.97         \$2.51           Weekly Earnings (not seasonally adjusted)**           Manufacturing         \$806.28         \$799.81         \$763.56         \$6.47         \$42.72           Durable Goods         \$969.53         \$954.50         \$936.05         \$15.03         \$33.48           Nondurable Goods         \$673.20         \$677.10         \$620.94         -\$3.90         \$52.26                                                                                                                                                                                                                                                                                                                                                                                                                                                                                                                                                                                                                                                                                                                                                                                                                                                                                                                                                                                                                                                                                                                                                                                                                                                                                                                                                                                                                                                                                                                                                                                                                          | Manufacturing                      | \$19.57              | \$19.18               | \$18.90         | \$0.39         | \$0.67        |  |  |  |
| Nondurables         \$16.50         \$16.16         \$15.72         \$0.34         \$0.78           Information         \$29.47         \$30.44         \$26.96         -\$0.97         \$2.51           Weekly Earnings (not seasonally adjusted)**           Manufacturing         \$806.28         \$799.81         \$763.56         \$6.47         \$42.72           Durable Goods         \$969.53         \$954.50         \$936.05         \$15.03         \$33.48           Nondurable Goods         \$673.20         \$677.10         \$620.94         -\$3.90         \$52.26                                                                                                                                                                                                                                                                                                                                                                                                                                                                                                                                                                                                                                                                                                                                                                                                                                                                                                                                                                                                                                                                                                                                                                                                                                                                                                                                                                                                                                                                                                                                                                                                                          | Durables                           | \$23.25              | \$23.00               | \$22.61         | \$0.25         | \$0.64        |  |  |  |
| Weekly Earnings (not seasonally adjusted)**           Manufacturing         \$806.28         \$799.81         \$763.56         \$6.47         \$42.72           Durable Goods         \$969.53         \$954.50         \$936.05         \$15.03         \$33.48           Nondurable Goods         \$673.20         \$677.10         \$620.94         -\$3.90         \$52.26                                                                                                                                                                                                                                                                                                                                                                                                                                                                                                                                                                                                                                                                                                                                                                                                                                                                                                                                                                                                                                                                                                                                                                                                                                                                                                                                                                                                                                                                                                                                                                                                                                                                                                                                                                                                                                   | Nondurables                        | \$16.50              | \$16.16               |                 |                | \$0.78        |  |  |  |
| Manufacturing         \$806.28         \$799.81         \$763.56         \$6.47         \$42.72           Durable Goods         \$969.53         \$954.50         \$936.05         \$15.03         \$33.48           Nondurable Goods         \$673.20         \$677.10         \$620.94         -\$3.90         \$52.26                                                                                                                                                                                                                                                                                                                                                                                                                                                                                                                                                                                                                                                                                                                                                                                                                                                                                                                                                                                                                                                                                                                                                                                                                                                                                                                                                                                                                                                                                                                                                                                                                                                                                                                                                                                                                                                                                         | Information                        | \$29.47              | \$30.44               | \$26.96         | -\$0.97        | \$2.51        |  |  |  |
| Durable Goods         \$969.53         \$954.50         \$936.05         \$15.03         \$33.48           Nondurable Goods         \$673.20         \$677.10         \$620.94         -\$3.90         \$52.26                                                                                                                                                                                                                                                                                                                                                                                                                                                                                                                                                                                                                                                                                                                                                                                                                                                                                                                                                                                                                                                                                                                                                                                                                                                                                                                                                                                                                                                                                                                                                                                                                                                                                                                                                                                                                                                                                                                                                                                                   |                                    |                      |                       |                 |                |               |  |  |  |
| Durable Goods         \$969.53         \$954.50         \$936.05         \$15.03         \$33.48           Nondurable Goods         \$673.20         \$677.10         \$620.94         -\$3.90         \$52.26                                                                                                                                                                                                                                                                                                                                                                                                                                                                                                                                                                                                                                                                                                                                                                                                                                                                                                                                                                                                                                                                                                                                                                                                                                                                                                                                                                                                                                                                                                                                                                                                                                                                                                                                                                                                                                                                                                                                                                                                   | Manufacturing                      | \$806.28             | \$799.81              | \$763.56        | \$6.47         | \$42.72       |  |  |  |
| Nondurable Goods \$673.20 \$677.10 \$620.94 -\$3.90 \$52.26                                                                                                                                                                                                                                                                                                                                                                                                                                                                                                                                                                                                                                                                                                                                                                                                                                                                                                                                                                                                                                                                                                                                                                                                                                                                                                                                                                                                                                                                                                                                                                                                                                                                                                                                                                                                                                                                                                                                                                                                                                                                                                                                                      |                                    |                      |                       |                 |                | \$33.48       |  |  |  |
|                                                                                                                                                                                                                                                                                                                                                                                                                                                                                                                                                                                                                                                                                                                                                                                                                                                                                                                                                                                                                                                                                                                                                                                                                                                                                                                                                                                                                                                                                                                                                                                                                                                                                                                                                                                                                                                                                                                                                                                                                                                                                                                                                                                                                  |                                    |                      |                       |                 |                | \$52.26       |  |  |  |
|                                                                                                                                                                                                                                                                                                                                                                                                                                                                                                                                                                                                                                                                                                                                                                                                                                                                                                                                                                                                                                                                                                                                                                                                                                                                                                                                                                                                                                                                                                                                                                                                                                                                                                                                                                                                                                                                                                                                                                                                                                                                                                                                                                                                                  | Information                        | \$1,069.76           | \$1,025.83            |                 |                | \$174.69      |  |  |  |