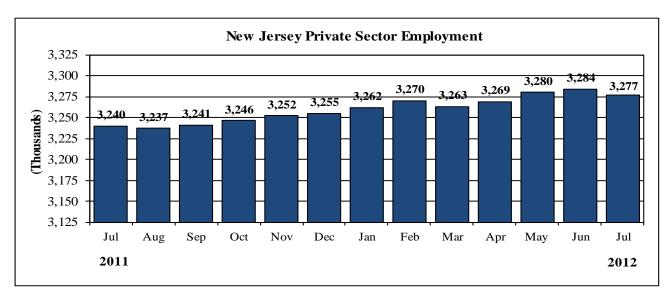

## Table 1: Major Indicators of Labor Market Activity for New Jersey Seasonally Adjusted (thousands) 2011 Benchmark

| Civilian Labor Force         4,593,9         4,597,3         4,548,4         -3.4         4.54,54         4.54,54         4.54,54         4.54,54         4.54,54         4.54,54         4.54,54         4.54,55         4.54,54         4.54,55         4.00         2.45,55         4.00         2.45,55         4.00         2.45,55         4.00         2.00         2.00         2.00         2.00         2.00         2.00         2.00         2.00         2.00         2.00         2.00         2.00         2.00         2.00         2.00         2.00         2.00         2.00         2.00         2.00         2.00         2.00         2.00         2.00         2.00         2.00         2.00         2.00         2.00         2.00         2.00         2.00         2.00         2.00         2.00         2.00         2.00         2.00         2.00         2.00         2.00         2.00         2.00         2.00         2.00         2.00         2.00         2.00         2.00         2.00         2.00         2.00         2.00         2.00         2.00         2.00         2.00         2.00         2.00         2.00         2.00         2.00         2.00         2.00         2.00         2.00         2.00 <th< th=""><th colspan="9">TVAL DUNCHMANN</th></th<>                                                                                                                                                                                                                                                                                                                                                                                                                                                                                                                                                                                                                                                                                                                                                                                                                                                                                                | TVAL DUNCHMANN                     |                      |                       |                 |                |               |  |  |  |
|------------------------------------------------------------------------------------------------------------------------------------------------------------------------------------------------------------------------------------------------------------------------------------------------------------------------------------------------------------------------------------------------------------------------------------------------------------------------------------------------------------------------------------------------------------------------------------------------------------------------------------------------------------------------------------------------------------------------------------------------------------------------------------------------------------------------------------------------------------------------------------------------------------------------------------------------------------------------------------------------------------------------------------------------------------------------------------------------------------------------------------------------------------------------------------------------------------------------------------------------------------------------------------------------------------------------------------------------------------------------------------------------------------------------------------------------------------------------------------------------------------------------------------------------------------------------------------------------------------------------------------------------------------------------------------------------------------------------------------------------------------------------------------------------------------------------------------------------------------------------------------------------------------------------------------------------------------------------------------------------------------------------------------------------------------------------------------------------------------------------------------------------------------------------------------------------------------------|------------------------------------|----------------------|-----------------------|-----------------|----------------|---------------|--|--|--|
| Civilian Labor Force         4,593,9         4,597,3         4,548,4         -3.4         4.45.5           Employment         4,413,4         4,145,5         4,118,9         -1.20         24.5           Unemployment Rate         9,8%         9,6%         9,4%         +0.2 pt         +0.4 pt           Employment Rate         9,8%         9,6%         9,4%         +0.2 pt         +0.4 pt           Employment Rate         1,00 pt         1,00 pt         1,00 pt         Net Change         Ne                                                                                                                                                                                                                                                                                                                                                                                                                                                                                                                                                                                                                                                                                                                                                                                                                                                                       | Labor Force Data (resident)        |                      |                       |                 |                |               |  |  |  |
| Civilian Labor Force         4,593,9         4,597,3         4,548,4         -3,4         45.5           Employment         4,143,4         4,155,4         4,118,9         -1.2         24.5           Unemployment         450,5         441,9         429,5         8,6         21.6           Unemployment Rate         9,8%         9,6%         9,4%         +0.2 pt         +0.4 pt           Employment Data (establishment)           Data (establishment)           Data (establishment)           Data (establishment)           Internation (establishment)         Provide (establishment)         One Year Ago (establishment)         Net Change (establishment)                                                                                                                                                                                                                                                                                                                                                                                                                                                                                                                                                                                                                                                                                                                                                                                                                                                                                                                                                                                                                                                    |                                    | <b>Current Month</b> | <b>Previous Month</b> | One Year Ago    | Net Change     | Net Change    |  |  |  |
| Employment                                                                                                                                                                                                                                                                                                                                                                                                                                                                                                                                                                                                                                                                                                                                                                                                                                                                                                                                                                                                                                                                                                                                                                                                                                                                                                                                                                                                                                                                                                                                                                                                                                                                                                                                                                                                                                                                                                                                                                                                                                                                                                                                                                                                       |                                    | July 12 (P)          | June 12 (R)           | July 11         | over the Month | over the Year |  |  |  |
| Unemployment Rate         450.5         441.9         429.5         8.6         21.0           Unemployment Rate         9.8%         9.6%         9.8%         +0.2 pt         +0.4 pt           Temployment Variestablisment           Eurrent Month         Previous Month         One Year Ago         Net Change         Net Change         Net Change           Total Nonfarm         3.899.6         3.911.6         3.859.4         -1.2         40.2           Total Private Sector         3.276.6         3.283.7         3.240.3         -7.1         36.3           Goods Producing         3.70.7         3.764.4         3.86.7         -5.2         -1.6.0           Mining & Logging         1.4         1.4         1.4         0.0         -0.0           Construction         12.28         12.55         131.0         -2.7         -8.2           Manufacturing         246.5         249.5         254.3         -3.0         -7.8           Service-Providing         3.528.9         3,535.2         3,472.7         -6.3         56.2           Private Service-Providing         2.905.9         2,907.3         2,833.6         -1.4         52.3           Trade, Transportation & Utilities                                                                                                                                                                                                                                                                                                                                                                                                                                                                                                                                                                                                                                                                                                                                                                                                                                                                                                                                                                                        | Civilian Labor Force               | 4,593.9              | 4,597.3               | 4,548.4         | -3.4           | 45.5          |  |  |  |
| Humanplayment Rate                                                                                                                                                                                                                                                                                                                                                                                                                                                                                                                                                                                                                                                                                                                                                                                                                                                                                                                                                                                                                                                                                                                                                                                                                                                                                                                                                                                                                                                                                                                                                                                                                                                                                                                                                                                                                                                                                                                                                                                                                                                                                                                                                                                               | Employment                         | 4,143.4              | 4,155.4               | 4,118.9         | -12.0          | 24.5          |  |  |  |
| Private   Priv                                                                                     | Unemployment                       | 450.5                | 441.9                 | 429.5           | 8.6            | 21.0          |  |  |  |
| Current Month                                                                                                                                                                                                                                                                                                                                                                                                                                                                                                                                                                                                                                                                                                                                                                                                                                                                                                                                                                                                                                                                                                                                                                                                                                                                                                                                                                                                                                                                                                                                                                                                                                                                                                                                                                                                                                                                                                                                                                                                                                                                                                                                                                                                    | Unemployment Rate                  | 9.8%                 | 9.6%                  | 9.4%            | + 0.2 pt       | +0.4 pt       |  |  |  |
| Total Nonfarm                                                                                                                                                                                                                                                                                                                                                                                                                                                                                                                                                                                                                                                                                                                                                                                                                                                                                                                                                                                                                                                                                                                                                                                                                                                                                                                                                                                                                                                                                                                                                                                                                                                                                                                                                                                                                                                                                                                                                                                                                                                                                                                                                                                                    | Employment Data (establishment)    |                      |                       |                 |                |               |  |  |  |
| Total Nonfarm         3,899.6         3,911.6         3,859.4         -12.0         40.2           Total Private Sector         3,276.6         3,283.7         3,240.3         -7.1         36.3           Goods Producing         370.7         376.4         386.7         -5.7         -16.0           Mining & Logging         1.4         1.4         1.4         0.0         0.0           Construction         122.8         125.5         131.0         -2.7         -8.2           Manufacturing         246.5         249.5         254.3         -3.0         -7.8           Service-Providing         3.528.9         3.535.2         3.472.7         -6.3         56.2           Private Service-Providing         2.905.9         2.907.3         2.853.6         -1.4         52.3           Information         68.0         68.3         77.1         -0.3         -9.1           Financial Activities         2251.2         251.6         251.5         -0.4         -0.3           Professional and Business Services         608.7         612.6         601.0         -3.9         7.7           Education and Health Services         633.5         633.0         699.6         0.5         23.9      <                                                                                                                                                                                                                                                                                                                                                                                                                                                                                                                                                                                                                                                                                                                                                                                                                                                                                                                                                                                  |                                    | <b>Current Month</b> | Previous Month        | One Year Ago    | Net Change     | Net Change    |  |  |  |
| Total Private Sector                                                                                                                                                                                                                                                                                                                                                                                                                                                                                                                                                                                                                                                                                                                                                                                                                                                                                                                                                                                                                                                                                                                                                                                                                                                                                                                                                                                                                                                                                                                                                                                                                                                                                                                                                                                                                                                                                                                                                                                                                                                                                                                                                                                             |                                    | July 12 (P)          | June 12 (R)           | July 11         | over the Month | over the Year |  |  |  |
| Mining & Logging                                                                                                                                                                                                                                                                                                                                                                                                                                                                                                                                                                                                                                                                                                                                                                                                                                                                                                                                                                                                                                                                                                                                                                                                                                                                                                                                                                                                                                                                                                                                                                                                                                                                                                                                                                                                                                                                                                                                                                                                                                                                                                                                                                                                 | Total Nonfarm                      | 3,899.6              | 3,911.6               | 3,859.4         | -12.0          | 40.2          |  |  |  |
| Mining & Logging                                                                                                                                                                                                                                                                                                                                                                                                                                                                                                                                                                                                                                                                                                                                                                                                                                                                                                                                                                                                                                                                                                                                                                                                                                                                                                                                                                                                                                                                                                                                                                                                                                                                                                                                                                                                                                                                                                                                                                                                                                                                                                                                                                                                 | Total Private Sector               | 3,276.6              | 3,283.7               | 3,240.3         | -7.1           | 36.3          |  |  |  |
| Construction                                                                                                                                                                                                                                                                                                                                                                                                                                                                                                                                                                                                                                                                                                                                                                                                                                                                                                                                                                                                                                                                                                                                                                                                                                                                                                                                                                                                                                                                                                                                                                                                                                                                                                                                                                                                                                                                                                                                                                                                                                                                                                                                                                                                     | Goods Producing                    | 370.7                | 376.4                 | 386.7           | -5.7           | -16.0         |  |  |  |
| Manufacturing   246.5   249.5   254.3   -3.0   -7.8                                                                                                                                                                                                                                                                                                                                                                                                                                                                                                                                                                                                                                                                                                                                                                                                                                                                                                                                                                                                                                                                                                                                                                                                                                                                                                                                                                                                                                                                                                                                                                                                                                                                                                                                                                                                                                                                                                                                                                                                                                                                                                                                                              | Mining & Logging                   | 1.4                  | 1.4                   | 1.4             | 0.0            | 0.0           |  |  |  |
| Service-Providing   3,528,9   3,535,2   3,472.7   -6.3   56.2     Private Service-Providing   2,905,9   2,907.3   2,853.6   -1.4   52.3     Trade, Transportation & Utilities   822.7   821.1   813.8   1.6   8.9     Information   68.0   68.3   77.1   -0.3   -9.1     Financial Activities   251.2   251.6   251.5   -0.4   -0.3     Professional and Business Services   608.7   612.6   601.0   -3.9   7.7     Education and Health Services   633.5   633.0   609.6   0.5   223.9     Leisure and Hospitality   350.2   349.7   336.5   0.5   13.7     Other Services   171.6   171.0   164.1   0.6   7.5     Public Sector   623.0   627.9   619.1   -4.9   3.9     Weekly Hours of Work (not seasonally adjusted)*    Manufacturing   41.2   41.7   40.4   -0.5   0.8     Durables   41.7   41.5   41.4   0.2   0.3     Nondurables   40.8   41.9   39.5   -1.1   1.3     Information   36.3   33.7   33.2   2.6   3.1     Hourly Earnings (not seasonally adjusted)*    Manufacturing   \$19.57   \$19.18   \$18.90   \$0.39   \$0.67     Durables   \$23.25   \$23.00   \$22.61   \$0.25   \$0.64     Nondurables   \$16.50   \$16.16   \$15.72   \$0.34   \$0.78     Information   \$29.47   \$30.44   \$26.96   -80.97   \$2.51     Manufacturing   \$806.28   \$799.81   \$763.56   \$6.47   \$42.72     Durable Goods   \$969.53   \$994.50   \$936.05   \$15.03   \$33.48     Nondurable Goods   \$673.20   \$677.10   \$620.94   -\$3.90   \$52.26     South Foundaries   \$806.28   \$799.81   \$763.56   \$6.47   \$42.72     Durable Goods   \$866.20   \$677.10   \$620.94   -\$3.90   \$52.26     Poundaries   \$860.28   \$799.81   \$763.56   \$6.47   \$42.72     Durable Goods   \$866.20   \$677.10   \$620.94   -\$3.90   \$52.26     South Foundation   \$860.20   \$677.10   \$620.94   -\$3.90   \$52.26     Total Resource   \$860.20   \$677.10   \$620.94   -\$3.90   \$52.26     Resource   \$860.20   \$677.10   \$620.94   -\$3.90   \$52.26     Total Resource   \$860.20   \$677.10   \$620.94   -\$3.90   \$52.26     Total Resource   \$860.20   \$677.10   \$620.94   -\$3.90   \$52.26     Total Resource   \$860.20   \$677.10   \$620.94   -\$3.90   \$52.26     Tot | Construction                       | 122.8                | 125.5                 | 131.0           | -2.7           | -8.2          |  |  |  |
| Private Service-Providing         2,905,9         2,907.3         2,853.6         -1.4         52.3           Trade, Transportation & Utilities         822.7         821.1         813.8         1.6         8.9           Information         68.0         68.3         77.1         -0.3         -9.1           Financial Activities         251.2         251.6         251.5         -0.4         -0.3           Professional and Business Services         608.7         612.6         601.0         -3.9         7.7           Education and Health Services         633.5         633.0         609.6         0.5         23.9           Leisure and Hospitality         350.2         349.7         336.5         0.5         13.7           Other Services         171.6         171.0         164.1         0.6         7.5           Public Sector         623.0         627.9         619.1         -4.9         3.9           Weekly Hours of Work (not seasonally adjusted)*           Manufacturing         41.2         41.7         40.4         -0.5         0.8           Durables         41.7         41.5         41.4         0.2         0.3           Information         36.3         33.7                                                                                                                                                                                                                                                                                                                                                                                                                                                                                                                                                                                                                                                                                                                                                                                                                                                                                                                                                                                            | Manufacturing                      | 246.5                | 249.5                 | 254.3           | -3.0           | -7.8          |  |  |  |
| Trade, Transportation & Utilities         822.7         821.1         813.8         1.6         8.9           Information         68.0         68.3         77.1         -0.3         -9.1           Financial Activities         251.2         251.6         251.5         -0.4         -0.3           Professional and Business Services         608.7         612.6         601.0         -3.9         7.7           Education and Health Services         633.5         633.0         609.6         0.5         23.9           Leisure and Hospitality         350.2         349.7         336.5         0.5         13.7           Other Services         171.6         171.0         164.1         0.6         7.5           Public Sector         623.0         627.9         619.1         -4.9         3.9           Weekly Hours of Work (not seasonally adjusted)*           Manufacturing         41.2         41.7         40.4         -0.5         0.8           Durables         41.7         41.5         41.4         0.2         0.3           Nondurables         40.8         41.9         39.5         -1.1         1.3           Information         36.3         33.7         33.2         <                                                                                                                                                                                                                                                                                                                                                                                                                                                                                                                                                                                                                                                                                                                                                                                                                                                                                                                                                                                             | Service-Providing                  | 3,528.9              | 3,535.2               | 3,472.7         | -6.3           | 56.2          |  |  |  |
| Information                                                                                                                                                                                                                                                                                                                                                                                                                                                                                                                                                                                                                                                                                                                                                                                                                                                                                                                                                                                                                                                                                                                                                                                                                                                                                                                                                                                                                                                                                                                                                                                                                                                                                                                                                                                                                                                                                                                                                                                                                                                                                                                                                                                                      | Private Service-Providing          | 2,905.9              | 2,907.3               | 2,853.6         | -1.4           | 52.3          |  |  |  |
| Financial Activities         251.2         251.6         251.5         -0.4         -0.3           Professional and Business Services         608.7         612.6         601.0         -3.9         7.7           Education and Health Services         633.5         633.0         609.6         0.5         23.9           Leisure and Hospitality         350.2         349.7         336.5         0.5         13.7           Other Services         171.6         171.0         164.1         0.6         7.5           Public Sector         623.0         627.9         619.1         -4.9         3.9           Weekly Hours of Work (not seasonally adjusted)*           Manufacturing         41.2         41.7         40.4         -0.5         0.8           Durables         41.7         41.5         41.4         0.2         0.3           Nondurables         40.8         41.9         39.5         -1.1         1.3           Information         36.3         33.7         33.2         2.6         3.1           Hourly Earnings (not seasonally adjusted)*           Manufacturing         \$19.57         \$19.18         \$18.90         \$0.39         \$0.67           Durables                                                                                                                                                                                                                                                                                                                                                                                                                                                                                                                                                                                                                                                                                                                                                                                                                                                                                                                                                                                                      | Trade, Transportation & Utilities  | 822.7                | 821.1                 | 813.8           | 1.6            | 8.9           |  |  |  |
| Professional and Business Services                                                                                                                                                                                                                                                                                                                                                                                                                                                                                                                                                                                                                                                                                                                                                                                                                                                                                                                                                                                                                                                                                                                                                                                                                                                                                                                                                                                                                                                                                                                                                                                                                                                                                                                                                                                                                                                                                                                                                                                                                                                                                                                                                                               | Information                        | 68.0                 | 68.3                  | 77.1            | -0.3           | -9.1          |  |  |  |
| Education and Health Services   633.5   633.0   669.6   0.5   23.9                                                                                                                                                                                                                                                                                                                                                                                                                                                                                                                                                                                                                                                                                                                                                                                                                                                                                                                                                                                                                                                                                                                                                                                                                                                                                                                                                                                                                                                                                                                                                                                                                                                                                                                                                                                                                                                                                                                                                                                                                                                                                                                                               | Financial Activities               | 251.2                | 251.6                 | 251.5           | -0.4           | -0.3          |  |  |  |
| Leisure and Hospitality   350.2   349.7   336.5   0.5   13.7     Other Services   171.6   171.0   164.1   0.6   7.5     Public Sector   623.0   627.9   619.1   -4.9   3.9     Weekly Hours of Work (not seasonally adjusted)*    Manufacturing   41.2   41.7   40.4   -0.5   0.8     Durables   41.7   41.5   41.4   0.2   0.3     Nondurables   40.8   41.9   39.5   -1.1   1.3     Information   36.3   33.7   33.2   2.6   3.1     Hourly Earnings (not seasonally adjusted)*    Manufacturing   \$19.57   \$19.18   \$18.90   \$0.39   \$0.67     Durables   \$23.25   \$23.00   \$22.61   \$0.25   \$0.64     Nondurables   \$16.50   \$16.16   \$15.72   \$0.34   \$0.78     Information   \$29.47   \$30.44   \$26.96   -\$0.97   \$2.51     Weekly Earnings (not seasonally adjusted)**    Manufacturing   \$806.28   \$799.81   \$763.56   \$6.47   \$42.72     Durable Goods   \$969.53   \$954.50   \$936.05   \$15.03   \$33.48     Nondurable Goods   \$673.20   \$677.10   \$620.94   -\$3.90   \$52.26     Social                                                   | Professional and Business Services | 608.7                | 612.6                 | 601.0           | -3.9           | 7.7           |  |  |  |
| Other Services         171.6         171.0         164.1         0.6         7.5           Public Sector         623.0         627.9         619.1         -4.9         3.9           Weekly Hours of Work (not seasonally adjusted)*           Manufacturing         41.2         41.7         40.4         -0.5         0.8           Durables         41.7         41.5         41.4         0.2         0.3           Nondurables         40.8         41.9         39.5         -1.1         1.3           Information         36.3         33.7         33.2         2.6         3.1           Hourly Earnings (not seasonally adjusted)*           Manufacturing         \$19.57         \$19.18         \$18.90         \$0.39         \$0.67           Durables         \$23.25         \$23.00         \$22.61         \$0.25         \$0.64           Nondurables         \$16.50         \$16.16         \$15.72         \$0.34         \$0.78           Information         \$29.47         \$30.44         \$26.96         \$0.97         \$2.51           Weekly Earnings (not seasonally adjusted)**           Manufacturing         \$806.28         \$79.81         \$763.56         \$6.47         \$42.                                                                                                                                                                                                                                                                                                                                                                                                                                                                                                                                                                                                                                                                                                                                                                                                                                                                                                                                                                                      | Education and Health Services      | 633.5                | 633.0                 | 609.6           | 0.5            | 23.9          |  |  |  |
| Public Sector         623.0         627.9         619.1         -4.9         3.9           Weekly Hours of Work (not seasonally adjusted)*           Manufacturing         41.2         41.7         40.4         -0.5         0.8           Durables         41.7         41.5         41.4         0.2         0.3           Nondurables         40.8         41.9         39.5         -1.1         1.3           Information         36.3         33.7         33.2         2.6         3.1           Hourly Earnings (not seasonally adjusted)*           Manufacturing         \$19.57         \$19.18         \$18.90         \$0.39         \$0.67           Durables         \$23.25         \$23.00         \$22.61         \$0.25         \$0.64           Nondurables         \$16.50         \$16.16         \$15.72         \$0.34         \$0.78           Information         \$29.47         \$30.44         \$26.96         -\$0.97         \$2.51           Weekly Earnings (not seasonally adjusted)**           Manufacturing         \$806.28         \$799.81         \$763.56         \$6.47         \$42.72           Durable Goods         \$673.20         \$677.10         \$620.94         -\$3.90         \$52                                                                                                                                                                                                                                                                                                                                                                                                                                                                                                                                                                                                                                                                                                                                                                                                                                                                                                                                                                     | Leisure and Hospitality            | 350.2                | 349.7                 | 336.5           | 0.5            | 13.7          |  |  |  |
| Weekly Hours of Work (not seasonally adjusted)*           Manufacturing         41.2         41.7         40.4         -0.5         0.8           Durables         41.7         41.5         41.4         0.2         0.3           Nondurables         40.8         41.9         39.5         -1.1         1.3           Information         36.3         33.7         33.2         2.6         3.1           Hourly Earnings (not seasonally adjusted)*           Manufacturing         \$19.57         \$19.18         \$18.90         \$0.39         \$0.67           Durables         \$23.25         \$23.00         \$22.61         \$0.25         \$0.64           Nondurables         \$16.50         \$16.16         \$15.72         \$0.34         \$0.78           Information         \$29.47         \$30.44         \$26.96         -\$0.97         \$2.51           Weekly Earnings (not seasonally adjusted)**           Manufacturing         \$806.28         \$799.81         \$763.56         \$6.47         \$42.72           Durable Goods         \$969.53         \$954.50         \$936.05         \$15.03         \$33.48           Nondurable Goods         \$673.20         \$677.10         \$620.94         -                                                                                                                                                                                                                                                                                                                                                                                                                                                                                                                                                                                                                                                                                                                                                                                                                                                                                                                                                                     | Other Services                     | 171.6                | 171.0                 | 164.1           | 0.6            | 7.5           |  |  |  |
| Manufacturing         41.2         41.7         40.4         -0.5         0.8           Durables         41.7         41.5         41.4         0.2         0.3           Nondurables         40.8         41.9         39.5         -1.1         1.3           Information         36.3         33.7         33.2         2.6         3.1           Hourly Earnings (not seasonally adjusted)*           Manufacturing         \$19.57         \$19.18         \$18.90         \$0.39         \$0.67           Durables         \$23.25         \$23.00         \$22.61         \$0.25         \$0.64           Nondurables         \$16.50         \$16.16         \$15.72         \$0.34         \$0.78           Information         \$29.47         \$30.44         \$26.96         -\$0.97         \$2.51           Weekly Earnings (not seasonally adjusted)**           Manufacturing         \$806.28         \$799.81         \$763.56         \$6.47         \$42.72           Durable Goods         \$969.53         \$954.50         \$936.05         \$15.03         \$33.48           Nondurable Goods         \$673.20         \$677.10         \$620.94         -\$3.90         \$52.26                                                                                                                                                                                                                                                                                                                                                                                                                                                                                                                                                                                                                                                                                                                                                                                                                                                                                                                                                                                                         | Public Sector                      | 623.0                | 627.9                 | 619.1           | -4.9           | 3.9           |  |  |  |
| Durables         41.7         41.5         41.4         0.2         0.3           Nondurables         40.8         41.9         39.5         -1.1         1.3           Information         36.3         33.7         33.2         2.6         3.1           Hourly Earnings (not seasonally adjusted)*           Manufacturing         \$19.57         \$19.18         \$18.90         \$0.39         \$0.67           Durables         \$23.25         \$23.00         \$22.61         \$0.25         \$0.64           Nondurables         \$16.50         \$16.16         \$15.72         \$0.34         \$0.78           Information         \$29.47         \$30.44         \$26.96         -\$0.97         \$2.51           Weekly Earnings (not seasonally adjusted)**           Manufacturing         \$806.28         \$799.81         \$763.56         \$6.47         \$42.72           Durable Goods         \$969.53         \$954.50         \$936.05         \$15.03         \$33.48           Nondurable Goods         \$673.20         \$677.10         \$620.94         -\$3.90         \$52.26                                                                                                                                                                                                                                                                                                                                                                                                                                                                                                                                                                                                                                                                                                                                                                                                                                                                                                                                                                                                                                                                                                 |                                    | Weekly Hours of      | Work (not seasona     | ally adjusted)* |                |               |  |  |  |
| Nondurables         40.8         41.9         39.5         -1.1         1.3           Information         36.3         33.7         33.2         2.6         3.1           Hourly Earnings (not seasonally adjusted)*           Manufacturing         \$19.57         \$19.18         \$18.90         \$0.39         \$0.67           Durables         \$23.25         \$23.00         \$22.61         \$0.25         \$0.64           Nondurables         \$16.50         \$16.16         \$15.72         \$0.34         \$0.78           Information         \$29.47         \$30.44         \$26.96         -\$0.97         \$2.51           Weekly Earnings (not seasonally adjusted)**           Manufacturing         \$806.28         \$799.81         \$763.56         \$6.47         \$42.72           Durable Goods         \$969.53         \$954.50         \$936.05         \$15.03         \$33.48           Nondurable Goods         \$673.20         \$677.10         \$620.94         -\$3.90         \$52.26                                                                                                                                                                                                                                                                                                                                                                                                                                                                                                                                                                                                                                                                                                                                                                                                                                                                                                                                                                                                                                                                                                                                                                                   | Manufacturing                      | 41.2                 | 41.7                  | 40.4            | -0.5           | 0.8           |  |  |  |
| Information         36.3         33.7         33.2         2.6         3.1           Hourly Earnings (not seasonally adjusted)*           Manufacturing         \$19.57         \$19.18         \$18.90         \$0.39         \$0.67           Durables         \$23.25         \$23.00         \$22.61         \$0.25         \$0.64           Nondurables         \$16.50         \$16.16         \$15.72         \$0.34         \$0.78           Information         \$29.47         \$30.44         \$26.96         -\$0.97         \$2.51           Weekly Earnings (not seasonally adjusted)**           Manufacturing         \$806.28         \$799.81         \$763.56         \$6.47         \$42.72           Durable Goods         \$969.53         \$954.50         \$936.05         \$15.03         \$33.48           Nondurable Goods         \$673.20         \$677.10         \$620.94         -\$3.90         \$52.26                                                                                                                                                                                                                                                                                                                                                                                                                                                                                                                                                                                                                                                                                                                                                                                                                                                                                                                                                                                                                                                                                                                                                                                                                                                                         | Durables                           | 41.7                 | 41.5                  | 41.4            | 0.2            | 0.3           |  |  |  |
| Hourly Earnings (not seasonally adjusted)*           Manufacturing         \$19.57         \$19.18         \$18.90         \$0.39         \$0.67           Durables         \$23.25         \$23.00         \$22.61         \$0.25         \$0.64           Nondurables         \$16.50         \$16.16         \$15.72         \$0.34         \$0.78           Information         \$29.47         \$30.44         \$26.96         -\$0.97         \$2.51           Weekly Earnings (not seasonally adjusted)**           Manufacturing         \$806.28         \$799.81         \$763.56         \$6.47         \$42.72           Durable Goods         \$969.53         \$954.50         \$936.05         \$15.03         \$33.48           Nondurable Goods         \$673.20         \$677.10         \$620.94         -\$3.90         \$52.26                                                                                                                                                                                                                                                                                                                                                                                                                                                                                                                                                                                                                                                                                                                                                                                                                                                                                                                                                                                                                                                                                                                                                                                                                                                                                                                                                              | Nondurables                        | 40.8                 | 41.9                  | 39.5            | -1.1           | 1.3           |  |  |  |
| Manufacturing         \$19.57         \$19.18         \$18.90         \$0.39         \$0.67           Durables         \$23.25         \$23.00         \$22.61         \$0.25         \$0.64           Nondurables         \$16.50         \$16.16         \$15.72         \$0.34         \$0.78           Information         \$29.47         \$30.44         \$26.96         -\$0.97         \$2.51           Weekly Earnings (not seasonally adjusted)**           Manufacturing         \$806.28         \$799.81         \$763.56         \$6.47         \$42.72           Durable Goods         \$969.53         \$954.50         \$936.05         \$15.03         \$33.48           Nondurable Goods         \$673.20         \$677.10         \$620.94         -\$3.90         \$52.26                                                                                                                                                                                                                                                                                                                                                                                                                                                                                                                                                                                                                                                                                                                                                                                                                                                                                                                                                                                                                                                                                                                                                                                                                                                                                                                                                                                                                   | Information                        | 36.3                 | 33.7                  | 33.2            | 2.6            | 3.1           |  |  |  |
| Durables         \$23.25         \$23.00         \$22.61         \$0.25         \$0.64           Nondurables         \$16.50         \$16.16         \$15.72         \$0.34         \$0.78           Information         \$29.47         \$30.44         \$26.96         -\$0.97         \$2.51           Weekly Earnings (not seasonally adjusted)**           Manufacturing         \$806.28         \$799.81         \$763.56         \$6.47         \$42.72           Durable Goods         \$969.53         \$954.50         \$936.05         \$15.03         \$33.48           Nondurable Goods         \$673.20         \$677.10         \$620.94         -\$3.90         \$52.26                                                                                                                                                                                                                                                                                                                                                                                                                                                                                                                                                                                                                                                                                                                                                                                                                                                                                                                                                                                                                                                                                                                                                                                                                                                                                                                                                                                                                                                                                                                         |                                    | Hourly Earnin        | gs (not seasonally    | adjusted)*      |                |               |  |  |  |
| Nondurables         \$16.50         \$16.16         \$15.72         \$0.34         \$0.78           Information         \$29.47         \$30.44         \$26.96         -\$0.97         \$2.51           Weekly Earnings (not seasonally adjusted)**           Manufacturing         \$806.28         \$799.81         \$763.56         \$6.47         \$42.72           Durable Goods         \$969.53         \$954.50         \$936.05         \$15.03         \$33.48           Nondurable Goods         \$673.20         \$677.10         \$620.94         -\$3.90         \$52.26                                                                                                                                                                                                                                                                                                                                                                                                                                                                                                                                                                                                                                                                                                                                                                                                                                                                                                                                                                                                                                                                                                                                                                                                                                                                                                                                                                                                                                                                                                                                                                                                                          | Manufacturing                      | \$19.57              | \$19.18               | \$18.90         | \$0.39         | \$0.67        |  |  |  |
| Nondurables         \$16.50         \$16.16         \$15.72         \$0.34         \$0.78           Information         \$29.47         \$30.44         \$26.96         -\$0.97         \$2.51           Weekly Earnings (not seasonally adjusted)**           Manufacturing         \$806.28         \$799.81         \$763.56         \$6.47         \$42.72           Durable Goods         \$969.53         \$954.50         \$936.05         \$15.03         \$33.48           Nondurable Goods         \$673.20         \$677.10         \$620.94         -\$3.90         \$52.26                                                                                                                                                                                                                                                                                                                                                                                                                                                                                                                                                                                                                                                                                                                                                                                                                                                                                                                                                                                                                                                                                                                                                                                                                                                                                                                                                                                                                                                                                                                                                                                                                          | Durables                           | \$23.25              | \$23.00               | \$22.61         | \$0.25         | \$0.64        |  |  |  |
| Weekly Earnings (not seasonally adjusted)**           Manufacturing         \$806.28         \$799.81         \$763.56         \$6.47         \$42.72           Durable Goods         \$969.53         \$954.50         \$936.05         \$15.03         \$33.48           Nondurable Goods         \$673.20         \$677.10         \$620.94         -\$3.90         \$52.26                                                                                                                                                                                                                                                                                                                                                                                                                                                                                                                                                                                                                                                                                                                                                                                                                                                                                                                                                                                                                                                                                                                                                                                                                                                                                                                                                                                                                                                                                                                                                                                                                                                                                                                                                                                                                                   | Nondurables                        | \$16.50              | \$16.16               |                 |                | \$0.78        |  |  |  |
| Manufacturing         \$806.28         \$799.81         \$763.56         \$6.47         \$42.72           Durable Goods         \$969.53         \$954.50         \$936.05         \$15.03         \$33.48           Nondurable Goods         \$673.20         \$677.10         \$620.94         -\$3.90         \$52.26                                                                                                                                                                                                                                                                                                                                                                                                                                                                                                                                                                                                                                                                                                                                                                                                                                                                                                                                                                                                                                                                                                                                                                                                                                                                                                                                                                                                                                                                                                                                                                                                                                                                                                                                                                                                                                                                                         | Information                        | \$29.47              | \$30.44               | \$26.96         | -\$0.97        | \$2.51        |  |  |  |
| Durable Goods         \$969.53         \$954.50         \$936.05         \$15.03         \$33.48           Nondurable Goods         \$673.20         \$677.10         \$620.94         -\$3.90         \$52.26                                                                                                                                                                                                                                                                                                                                                                                                                                                                                                                                                                                                                                                                                                                                                                                                                                                                                                                                                                                                                                                                                                                                                                                                                                                                                                                                                                                                                                                                                                                                                                                                                                                                                                                                                                                                                                                                                                                                                                                                   |                                    |                      |                       |                 |                |               |  |  |  |
| Durable Goods         \$969.53         \$954.50         \$936.05         \$15.03         \$33.48           Nondurable Goods         \$673.20         \$677.10         \$620.94         -\$3.90         \$52.26                                                                                                                                                                                                                                                                                                                                                                                                                                                                                                                                                                                                                                                                                                                                                                                                                                                                                                                                                                                                                                                                                                                                                                                                                                                                                                                                                                                                                                                                                                                                                                                                                                                                                                                                                                                                                                                                                                                                                                                                   | Manufacturing                      | \$806.28             | \$799.81              | \$763.56        | \$6.47         | \$42.72       |  |  |  |
| Nondurable Goods \$673.20 \$677.10 \$620.94 -\$3.90 \$52.26                                                                                                                                                                                                                                                                                                                                                                                                                                                                                                                                                                                                                                                                                                                                                                                                                                                                                                                                                                                                                                                                                                                                                                                                                                                                                                                                                                                                                                                                                                                                                                                                                                                                                                                                                                                                                                                                                                                                                                                                                                                                                                                                                      |                                    |                      |                       |                 |                | \$33.48       |  |  |  |
|                                                                                                                                                                                                                                                                                                                                                                                                                                                                                                                                                                                                                                                                                                                                                                                                                                                                                                                                                                                                                                                                                                                                                                                                                                                                                                                                                                                                                                                                                                                                                                                                                                                                                                                                                                                                                                                                                                                                                                                                                                                                                                                                                                                                                  |                                    |                      |                       |                 |                | \$52.26       |  |  |  |
|                                                                                                                                                                                                                                                                                                                                                                                                                                                                                                                                                                                                                                                                                                                                                                                                                                                                                                                                                                                                                                                                                                                                                                                                                                                                                                                                                                                                                                                                                                                                                                                                                                                                                                                                                                                                                                                                                                                                                                                                                                                                                                                                                                                                                  | Information                        | \$1,069.76           | \$1,025.83            |                 |                | \$174.69      |  |  |  |