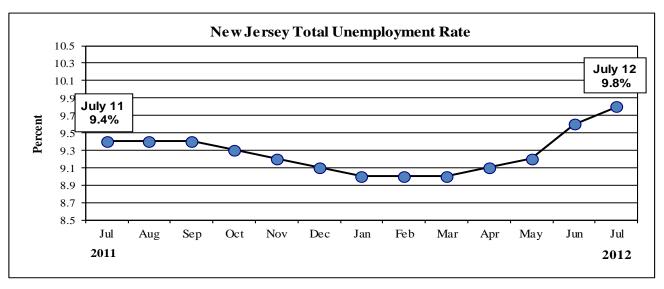

## Table 1: Major Indicators of Labor Market Activity for New Jersey Seasonally Adjusted (thousands) 2011 Benchmark

| Civilian Labor Force         4,593,9         4,597,3         4,548,4         -3.4         4.54,54         4.54,54         4.54,54         4.54,54         4.54,54         4.54,54         4.54,54         4.54,55         4.54,54         4.54,55         4.00         2.45,55         4.00         2.45,55         4.00         2.45,55         4.00         2.00         2.00         2.00         2.00         2.00         2.00         2.00         2.00         2.00         2.00         2.00         2.00         2.00         2.00         2.00         2.00         2.00         2.00         2.00         2.00         2.00         2.00         2.00         2.00         2.00         2.00         2.00         2.00         2.00         2.00         2.00         2.00         2.00         2.00         2.00         2.00         2.00         2.00         2.00         2.00         2.00         2.00         2.00         2.00         2.00         2.00         2.00         2.00         2.00         2.00         2.00         2.00         2.00         2.00         2.00         2.00         2.00         2.00         2.00         2.00         2.00         2.00         2.00         2.00         2.00         2.00         2.00 <th< th=""><th colspan="9">TVAL DUNCHMANN</th></th<>                                                                                                                                                                                                                                                                                                                                                                                                                                                                                                                                                                                                                                                                                                                                                                                                                                                                                                | TVAL DUNCHMANN                     |                      |                       |                 |                |               |  |  |  |
|------------------------------------------------------------------------------------------------------------------------------------------------------------------------------------------------------------------------------------------------------------------------------------------------------------------------------------------------------------------------------------------------------------------------------------------------------------------------------------------------------------------------------------------------------------------------------------------------------------------------------------------------------------------------------------------------------------------------------------------------------------------------------------------------------------------------------------------------------------------------------------------------------------------------------------------------------------------------------------------------------------------------------------------------------------------------------------------------------------------------------------------------------------------------------------------------------------------------------------------------------------------------------------------------------------------------------------------------------------------------------------------------------------------------------------------------------------------------------------------------------------------------------------------------------------------------------------------------------------------------------------------------------------------------------------------------------------------------------------------------------------------------------------------------------------------------------------------------------------------------------------------------------------------------------------------------------------------------------------------------------------------------------------------------------------------------------------------------------------------------------------------------------------------------------------------------------------------|------------------------------------|----------------------|-----------------------|-----------------|----------------|---------------|--|--|--|
| Civilian Labor Force         4,593,9         4,597,3         4,548,4         -3.4         4.45.5           Employment         4,413,4         4,145,5         4,118,9         -1.20         24.5           Unemployment Rate         9,8%         9,6%         9,4%         +0.2 pt         +0.4 pt           Employment Rate         9,8%         9,6%         9,4%         +0.2 pt         +0.4 pt           Employment Rate         1,00 pt         1,00 pt         1,00 pt         Net Change         Ne                                                                                                                                                                                                                                                                                                                                                                                                                                                                                                                                                                                                                                                                                                                                                                                                                                                                       | Labor Force Data (resident)        |                      |                       |                 |                |               |  |  |  |
| Civilian Labor Force         4,593,9         4,597,3         4,548,4         -3,4         45.5           Employment         4,143,4         4,155,4         4,118,9         -1.2         24.5           Unemployment         450,5         441,9         429,5         8,6         21.6           Unemployment Rate         9,8%         9,6%         9,4%         +0.2 pt         +0.4 pt           Employment Data (establishment)           Data (establishment)           Data (establishment)           Data (establishment)           Internation (establishment)         Provide (establishment)         One Year Ago (establishment)         Net Change (establishment)                                                                                                                                                                                                                                                                                                                                                                                                                                                                                                                                                                                                                                                                                                                                                                                                                                                                                                                                                                                                                                                    |                                    | <b>Current Month</b> | <b>Previous Month</b> | One Year Ago    | Net Change     | Net Change    |  |  |  |
| Employment                                                                                                                                                                                                                                                                                                                                                                                                                                                                                                                                                                                                                                                                                                                                                                                                                                                                                                                                                                                                                                                                                                                                                                                                                                                                                                                                                                                                                                                                                                                                                                                                                                                                                                                                                                                                                                                                                                                                                                                                                                                                                                                                                                                                       |                                    | July 12 (P)          | June 12 (R)           | July 11         | over the Month | over the Year |  |  |  |
| Unemployment Rate         450.5         441.9         429.5         8.6         21.0           Unemployment Rate         9.8%         9.6%         9.8%         +0.2 pt         +0.4 pt           Temployment Variestablisment           Eurrent Month         Previous Month         One Year Ago         Net Change         Net Change         Net Change           Total Nonfarm         3.899.6         3.911.6         3.859.4         -1.2         40.2           Total Private Sector         3.276.6         3.283.7         3.240.3         -7.1         36.3           Goods Producing         3.70.7         3.764.4         3.86.7         -5.2         -1.6.0           Mining & Logging         1.4         1.4         1.4         0.0         -0.0           Construction         12.28         12.55         131.0         -2.7         -8.2           Manufacturing         246.5         249.5         254.3         -3.0         -7.8           Service-Providing         3.528.9         3,535.2         3,472.7         -6.3         56.2           Private Service-Providing         2.905.9         2,907.3         2,833.6         -1.4         52.3           Trade, Transportation & Utilities                                                                                                                                                                                                                                                                                                                                                                                                                                                                                                                                                                                                                                                                                                                                                                                                                                                                                                                                                                                        | Civilian Labor Force               | 4,593.9              | 4,597.3               | 4,548.4         | -3.4           | 45.5          |  |  |  |
| Humanplayment Rate                                                                                                                                                                                                                                                                                                                                                                                                                                                                                                                                                                                                                                                                                                                                                                                                                                                                                                                                                                                                                                                                                                                                                                                                                                                                                                                                                                                                                                                                                                                                                                                                                                                                                                                                                                                                                                                                                                                                                                                                                                                                                                                                                                                               | Employment                         | 4,143.4              | 4,155.4               | 4,118.9         | -12.0          | 24.5          |  |  |  |
| Private   Priv                                                                                     | Unemployment                       | 450.5                | 441.9                 | 429.5           | 8.6            | 21.0          |  |  |  |
| Current Month                                                                                                                                                                                                                                                                                                                                                                                                                                                                                                                                                                                                                                                                                                                                                                                                                                                                                                                                                                                                                                                                                                                                                                                                                                                                                                                                                                                                                                                                                                                                                                                                                                                                                                                                                                                                                                                                                                                                                                                                                                                                                                                                                                                                    | Unemployment Rate                  | 9.8%                 | 9.6%                  | 9.4%            | + 0.2 pt       | +0.4 pt       |  |  |  |
| Total Nonfarm                                                                                                                                                                                                                                                                                                                                                                                                                                                                                                                                                                                                                                                                                                                                                                                                                                                                                                                                                                                                                                                                                                                                                                                                                                                                                                                                                                                                                                                                                                                                                                                                                                                                                                                                                                                                                                                                                                                                                                                                                                                                                                                                                                                                    | Employment Data (establishment)    |                      |                       |                 |                |               |  |  |  |
| Total Nonfarm         3,899.6         3,911.6         3,859.4         -12.0         40.2           Total Private Sector         3,276.6         3,283.7         3,240.3         -7.1         36.3           Goods Producing         370.7         376.4         386.7         -5.7         -16.0           Mining & Logging         1.4         1.4         1.4         0.0         0.0           Construction         122.8         125.5         131.0         -2.7         -8.2           Manufacturing         246.5         249.5         254.3         -3.0         -7.8           Service-Providing         3.528.9         3.535.2         3.472.7         -6.3         56.2           Private Service-Providing         2.905.9         2.907.3         2.853.6         -1.4         52.3           Information         68.0         68.3         77.1         -0.3         -9.1           Financial Activities         2251.2         251.6         251.5         -0.4         -0.3           Professional and Business Services         608.7         612.6         601.0         -3.9         7.7           Education and Health Services         633.5         633.0         699.6         0.5         23.9      <                                                                                                                                                                                                                                                                                                                                                                                                                                                                                                                                                                                                                                                                                                                                                                                                                                                                                                                                                                                  |                                    | <b>Current Month</b> | Previous Month        | One Year Ago    | Net Change     | Net Change    |  |  |  |
| Total Private Sector                                                                                                                                                                                                                                                                                                                                                                                                                                                                                                                                                                                                                                                                                                                                                                                                                                                                                                                                                                                                                                                                                                                                                                                                                                                                                                                                                                                                                                                                                                                                                                                                                                                                                                                                                                                                                                                                                                                                                                                                                                                                                                                                                                                             |                                    | July 12 (P)          | June 12 (R)           | July 11         | over the Month | over the Year |  |  |  |
| Mining & Logging                                                                                                                                                                                                                                                                                                                                                                                                                                                                                                                                                                                                                                                                                                                                                                                                                                                                                                                                                                                                                                                                                                                                                                                                                                                                                                                                                                                                                                                                                                                                                                                                                                                                                                                                                                                                                                                                                                                                                                                                                                                                                                                                                                                                 | Total Nonfarm                      | 3,899.6              | 3,911.6               | 3,859.4         | -12.0          | 40.2          |  |  |  |
| Mining & Logging                                                                                                                                                                                                                                                                                                                                                                                                                                                                                                                                                                                                                                                                                                                                                                                                                                                                                                                                                                                                                                                                                                                                                                                                                                                                                                                                                                                                                                                                                                                                                                                                                                                                                                                                                                                                                                                                                                                                                                                                                                                                                                                                                                                                 | Total Private Sector               | 3,276.6              | 3,283.7               | 3,240.3         | -7.1           | 36.3          |  |  |  |
| Construction                                                                                                                                                                                                                                                                                                                                                                                                                                                                                                                                                                                                                                                                                                                                                                                                                                                                                                                                                                                                                                                                                                                                                                                                                                                                                                                                                                                                                                                                                                                                                                                                                                                                                                                                                                                                                                                                                                                                                                                                                                                                                                                                                                                                     | Goods Producing                    | 370.7                | 376.4                 | 386.7           | -5.7           | -16.0         |  |  |  |
| Manufacturing   246.5   249.5   254.3   -3.0   -7.8                                                                                                                                                                                                                                                                                                                                                                                                                                                                                                                                                                                                                                                                                                                                                                                                                                                                                                                                                                                                                                                                                                                                                                                                                                                                                                                                                                                                                                                                                                                                                                                                                                                                                                                                                                                                                                                                                                                                                                                                                                                                                                                                                              | Mining & Logging                   | 1.4                  | 1.4                   | 1.4             | 0.0            | 0.0           |  |  |  |
| Service-Providing   3,528,9   3,535,2   3,472.7   -6.3   56.2     Private Service-Providing   2,905,9   2,907.3   2,853.6   -1.4   52.3     Trade, Transportation & Utilities   822.7   821.1   813.8   1.6   8.9     Information   68.0   68.3   77.1   -0.3   -9.1     Financial Activities   251.2   251.6   251.5   -0.4   -0.3     Professional and Business Services   608.7   612.6   601.0   -3.9   7.7     Education and Health Services   633.5   633.0   609.6   0.5   223.9     Leisure and Hospitality   350.2   349.7   336.5   0.5   13.7     Other Services   171.6   171.0   164.1   0.6   7.5     Public Sector   623.0   627.9   619.1   -4.9   3.9     Weekly Hours of Work (not seasonally adjusted)*    Manufacturing   41.2   41.7   40.4   -0.5   0.8     Durables   41.7   41.5   41.4   0.2   0.3     Nondurables   40.8   41.9   39.5   -1.1   1.3     Information   36.3   33.7   33.2   2.6   3.1     Hourly Earnings (not seasonally adjusted)*    Manufacturing   \$19.57   \$19.18   \$18.90   \$0.39   \$0.67     Durables   \$23.25   \$23.00   \$22.61   \$0.25   \$0.64     Nondurables   \$16.50   \$16.16   \$15.72   \$0.34   \$0.78     Information   \$29.47   \$30.44   \$26.96   -80.97   \$2.51     Manufacturing   \$806.28   \$799.81   \$763.56   \$6.47   \$42.72     Durable Goods   \$969.53   \$994.50   \$936.05   \$15.03   \$33.48     Nondurable Goods   \$673.20   \$677.10   \$620.94   -\$3.90   \$52.26     South Foundaries   \$806.28   \$799.81   \$763.56   \$6.47   \$42.72     Durable Goods   \$866.20   \$677.10   \$620.94   -\$3.90   \$52.26     Poundaries   \$860.28   \$799.81   \$763.56   \$6.47   \$42.72     Durable Goods   \$866.20   \$677.10   \$620.94   -\$3.90   \$52.26     South Foundation   \$860.20   \$677.10   \$620.94   -\$3.90   \$52.26     Total Resource   \$860.20   \$677.10   \$620.94   -\$3.90   \$52.26     Resource   \$860.20   \$677.10   \$620.94   -\$3.90   \$52.26     Total Resource   \$860.20   \$677.10   \$620.94   -\$3.90   \$52.26     Total Resource   \$860.20   \$677.10   \$620.94   -\$3.90   \$52.26     Total Resource   \$860.20   \$677.10   \$620.94   -\$3.90   \$52.26     Tot | Construction                       | 122.8                | 125.5                 | 131.0           | -2.7           | -8.2          |  |  |  |
| Private Service-Providing         2,905,9         2,907.3         2,853.6         -1.4         52.3           Trade, Transportation & Utilities         822.7         821.1         813.8         1.6         8.9           Information         68.0         68.3         77.1         -0.3         -9.1           Financial Activities         251.2         251.6         251.5         -0.4         -0.3           Professional and Business Services         608.7         612.6         601.0         -3.9         7.7           Education and Health Services         633.5         633.0         609.6         0.5         23.9           Leisure and Hospitality         350.2         349.7         336.5         0.5         13.7           Other Services         171.6         171.0         164.1         0.6         7.5           Public Sector         623.0         627.9         619.1         -4.9         3.9           Weekly Hours of Work (not seasonally adjusted)*           Manufacturing         41.2         41.7         40.4         -0.5         0.8           Durables         41.7         41.5         41.4         0.2         0.3           Information         36.3         33.7                                                                                                                                                                                                                                                                                                                                                                                                                                                                                                                                                                                                                                                                                                                                                                                                                                                                                                                                                                                            | Manufacturing                      | 246.5                | 249.5                 | 254.3           | -3.0           | -7.8          |  |  |  |
| Trade, Transportation & Utilities         822.7         821.1         813.8         1.6         8.9           Information         68.0         68.3         77.1         -0.3         -9.1           Financial Activities         251.2         251.6         251.5         -0.4         -0.3           Professional and Business Services         608.7         612.6         601.0         -3.9         7.7           Education and Health Services         633.5         633.0         609.6         0.5         23.9           Leisure and Hospitality         350.2         349.7         336.5         0.5         13.7           Other Services         171.6         171.0         164.1         0.6         7.5           Public Sector         623.0         627.9         619.1         -4.9         3.9           Weekly Hours of Work (not seasonally adjusted)*           Manufacturing         41.2         41.7         40.4         -0.5         0.8           Durables         41.7         41.5         41.4         0.2         0.3           Nondurables         40.8         41.9         39.5         -1.1         1.3           Information         36.3         33.7         33.2         <                                                                                                                                                                                                                                                                                                                                                                                                                                                                                                                                                                                                                                                                                                                                                                                                                                                                                                                                                                                             | Service-Providing                  | 3,528.9              | 3,535.2               | 3,472.7         | -6.3           | 56.2          |  |  |  |
| Information                                                                                                                                                                                                                                                                                                                                                                                                                                                                                                                                                                                                                                                                                                                                                                                                                                                                                                                                                                                                                                                                                                                                                                                                                                                                                                                                                                                                                                                                                                                                                                                                                                                                                                                                                                                                                                                                                                                                                                                                                                                                                                                                                                                                      | Private Service-Providing          | 2,905.9              | 2,907.3               | 2,853.6         | -1.4           | 52.3          |  |  |  |
| Financial Activities         251.2         251.6         251.5         -0.4         -0.3           Professional and Business Services         608.7         612.6         601.0         -3.9         7.7           Education and Health Services         633.5         633.0         609.6         0.5         23.9           Leisure and Hospitality         350.2         349.7         336.5         0.5         13.7           Other Services         171.6         171.0         164.1         0.6         7.5           Public Sector         623.0         627.9         619.1         -4.9         3.9           Weekly Hours of Work (not seasonally adjusted)*           Manufacturing         41.2         41.7         40.4         -0.5         0.8           Durables         41.7         41.5         41.4         0.2         0.3           Nondurables         40.8         41.9         39.5         -1.1         1.3           Information         36.3         33.7         33.2         2.6         3.1           Hourly Earnings (not seasonally adjusted)*           Manufacturing         \$19.57         \$19.18         \$18.90         \$0.39         \$0.67           Durables                                                                                                                                                                                                                                                                                                                                                                                                                                                                                                                                                                                                                                                                                                                                                                                                                                                                                                                                                                                                      | Trade, Transportation & Utilities  | 822.7                | 821.1                 | 813.8           | 1.6            | 8.9           |  |  |  |
| Professional and Business Services                                                                                                                                                                                                                                                                                                                                                                                                                                                                                                                                                                                                                                                                                                                                                                                                                                                                                                                                                                                                                                                                                                                                                                                                                                                                                                                                                                                                                                                                                                                                                                                                                                                                                                                                                                                                                                                                                                                                                                                                                                                                                                                                                                               | Information                        | 68.0                 | 68.3                  | 77.1            | -0.3           | -9.1          |  |  |  |
| Education and Health Services   633.5   633.0   669.6   0.5   23.9                                                                                                                                                                                                                                                                                                                                                                                                                                                                                                                                                                                                                                                                                                                                                                                                                                                                                                                                                                                                                                                                                                                                                                                                                                                                                                                                                                                                                                                                                                                                                                                                                                                                                                                                                                                                                                                                                                                                                                                                                                                                                                                                               | Financial Activities               | 251.2                | 251.6                 | 251.5           | -0.4           | -0.3          |  |  |  |
| Leisure and Hospitality   350.2   349.7   336.5   0.5   13.7     Other Services   171.6   171.0   164.1   0.6   7.5     Public Sector   623.0   627.9   619.1   -4.9   3.9     Weekly Hours of Work (not seasonally adjusted)*    Manufacturing   41.2   41.7   40.4   -0.5   0.8     Durables   41.7   41.5   41.4   0.2   0.3     Nondurables   40.8   41.9   39.5   -1.1   1.3     Information   36.3   33.7   33.2   2.6   3.1     Hourly Earnings (not seasonally adjusted)*    Manufacturing   \$19.57   \$19.18   \$18.90   \$0.39   \$0.67     Durables   \$23.25   \$23.00   \$22.61   \$0.25   \$0.64     Nondurables   \$16.50   \$16.16   \$15.72   \$0.34   \$0.78     Information   \$29.47   \$30.44   \$26.96   -\$0.97   \$2.51     Weekly Earnings (not seasonally adjusted)**    Manufacturing   \$806.28   \$799.81   \$763.56   \$6.47   \$42.72     Durable Goods   \$969.53   \$954.50   \$936.05   \$15.03   \$33.48     Nondurable Goods   \$673.20   \$677.10   \$620.94   -\$3.90   \$52.26     Social                                                   | Professional and Business Services | 608.7                | 612.6                 | 601.0           | -3.9           | 7.7           |  |  |  |
| Other Services         171.6         171.0         164.1         0.6         7.5           Public Sector         623.0         627.9         619.1         -4.9         3.9           Weekly Hours of Work (not seasonally adjusted)*           Manufacturing         41.2         41.7         40.4         -0.5         0.8           Durables         41.7         41.5         41.4         0.2         0.3           Nondurables         40.8         41.9         39.5         -1.1         1.3           Information         36.3         33.7         33.2         2.6         3.1           Hourly Earnings (not seasonally adjusted)*           Manufacturing         \$19.57         \$19.18         \$18.90         \$0.39         \$0.67           Durables         \$23.25         \$23.00         \$22.61         \$0.25         \$0.64           Nondurables         \$16.50         \$16.16         \$15.72         \$0.34         \$0.78           Information         \$29.47         \$30.44         \$26.96         \$0.97         \$2.51           Weekly Earnings (not seasonally adjusted)**           Manufacturing         \$806.28         \$79.81         \$763.56         \$6.47         \$42.                                                                                                                                                                                                                                                                                                                                                                                                                                                                                                                                                                                                                                                                                                                                                                                                                                                                                                                                                                                      | Education and Health Services      | 633.5                | 633.0                 | 609.6           | 0.5            | 23.9          |  |  |  |
| Public Sector         623.0         627.9         619.1         -4.9         3.9           Weekly Hours of Work (not seasonally adjusted)*           Manufacturing         41.2         41.7         40.4         -0.5         0.8           Durables         41.7         41.5         41.4         0.2         0.3           Nondurables         40.8         41.9         39.5         -1.1         1.3           Information         36.3         33.7         33.2         2.6         3.1           Hourly Earnings (not seasonally adjusted)*           Manufacturing         \$19.57         \$19.18         \$18.90         \$0.39         \$0.67           Durables         \$23.25         \$23.00         \$22.61         \$0.25         \$0.64           Nondurables         \$16.50         \$16.16         \$15.72         \$0.34         \$0.78           Information         \$29.47         \$30.44         \$26.96         -\$0.97         \$2.51           Weekly Earnings (not seasonally adjusted)**           Manufacturing         \$806.28         \$799.81         \$763.56         \$6.47         \$42.72           Durable Goods         \$673.20         \$677.10         \$620.94         -\$3.90         \$52                                                                                                                                                                                                                                                                                                                                                                                                                                                                                                                                                                                                                                                                                                                                                                                                                                                                                                                                                                     | Leisure and Hospitality            | 350.2                | 349.7                 | 336.5           | 0.5            | 13.7          |  |  |  |
| Weekly Hours of Work (not seasonally adjusted)*           Manufacturing         41.2         41.7         40.4         -0.5         0.8           Durables         41.7         41.5         41.4         0.2         0.3           Nondurables         40.8         41.9         39.5         -1.1         1.3           Information         36.3         33.7         33.2         2.6         3.1           Hourly Earnings (not seasonally adjusted)*           Manufacturing         \$19.57         \$19.18         \$18.90         \$0.39         \$0.67           Durables         \$23.25         \$23.00         \$22.61         \$0.25         \$0.64           Nondurables         \$16.50         \$16.16         \$15.72         \$0.34         \$0.78           Information         \$29.47         \$30.44         \$26.96         -\$0.97         \$2.51           Weekly Earnings (not seasonally adjusted)**           Manufacturing         \$806.28         \$799.81         \$763.56         \$6.47         \$42.72           Durable Goods         \$969.53         \$954.50         \$936.05         \$15.03         \$33.48           Nondurable Goods         \$673.20         \$677.10         \$620.94         -                                                                                                                                                                                                                                                                                                                                                                                                                                                                                                                                                                                                                                                                                                                                                                                                                                                                                                                                                                     | Other Services                     | 171.6                | 171.0                 | 164.1           | 0.6            | 7.5           |  |  |  |
| Manufacturing         41.2         41.7         40.4         -0.5         0.8           Durables         41.7         41.5         41.4         0.2         0.3           Nondurables         40.8         41.9         39.5         -1.1         1.3           Information         36.3         33.7         33.2         2.6         3.1           Hourly Earnings (not seasonally adjusted)*           Manufacturing         \$19.57         \$19.18         \$18.90         \$0.39         \$0.67           Durables         \$23.25         \$23.00         \$22.61         \$0.25         \$0.64           Nondurables         \$16.50         \$16.16         \$15.72         \$0.34         \$0.78           Information         \$29.47         \$30.44         \$26.96         -\$0.97         \$2.51           Weekly Earnings (not seasonally adjusted)**           Manufacturing         \$806.28         \$799.81         \$763.56         \$6.47         \$42.72           Durable Goods         \$969.53         \$954.50         \$936.05         \$15.03         \$33.48           Nondurable Goods         \$673.20         \$677.10         \$620.94         -\$3.90         \$52.26                                                                                                                                                                                                                                                                                                                                                                                                                                                                                                                                                                                                                                                                                                                                                                                                                                                                                                                                                                                                         | Public Sector                      | 623.0                | 627.9                 | 619.1           | -4.9           | 3.9           |  |  |  |
| Durables         41.7         41.5         41.4         0.2         0.3           Nondurables         40.8         41.9         39.5         -1.1         1.3           Information         36.3         33.7         33.2         2.6         3.1           Hourly Earnings (not seasonally adjusted)*           Manufacturing         \$19.57         \$19.18         \$18.90         \$0.39         \$0.67           Durables         \$23.25         \$23.00         \$22.61         \$0.25         \$0.64           Nondurables         \$16.50         \$16.16         \$15.72         \$0.34         \$0.78           Information         \$29.47         \$30.44         \$26.96         -\$0.97         \$2.51           Weekly Earnings (not seasonally adjusted)**           Manufacturing         \$806.28         \$799.81         \$763.56         \$6.47         \$42.72           Durable Goods         \$969.53         \$954.50         \$936.05         \$15.03         \$33.48           Nondurable Goods         \$673.20         \$677.10         \$620.94         -\$3.90         \$52.26                                                                                                                                                                                                                                                                                                                                                                                                                                                                                                                                                                                                                                                                                                                                                                                                                                                                                                                                                                                                                                                                                                 |                                    | Weekly Hours of      | Work (not seasona     | ally adjusted)* |                |               |  |  |  |
| Nondurables         40.8         41.9         39.5         -1.1         1.3           Information         36.3         33.7         33.2         2.6         3.1           Hourly Earnings (not seasonally adjusted)*           Manufacturing         \$19.57         \$19.18         \$18.90         \$0.39         \$0.67           Durables         \$23.25         \$23.00         \$22.61         \$0.25         \$0.64           Nondurables         \$16.50         \$16.16         \$15.72         \$0.34         \$0.78           Information         \$29.47         \$30.44         \$26.96         -\$0.97         \$2.51           Weekly Earnings (not seasonally adjusted)**           Manufacturing         \$806.28         \$799.81         \$763.56         \$6.47         \$42.72           Durable Goods         \$969.53         \$954.50         \$936.05         \$15.03         \$33.48           Nondurable Goods         \$673.20         \$677.10         \$620.94         -\$3.90         \$52.26                                                                                                                                                                                                                                                                                                                                                                                                                                                                                                                                                                                                                                                                                                                                                                                                                                                                                                                                                                                                                                                                                                                                                                                   | Manufacturing                      | 41.2                 | 41.7                  | 40.4            | -0.5           | 0.8           |  |  |  |
| Information         36.3         33.7         33.2         2.6         3.1           Hourly Earnings (not seasonally adjusted)*           Manufacturing         \$19.57         \$19.18         \$18.90         \$0.39         \$0.67           Durables         \$23.25         \$23.00         \$22.61         \$0.25         \$0.64           Nondurables         \$16.50         \$16.16         \$15.72         \$0.34         \$0.78           Information         \$29.47         \$30.44         \$26.96         -\$0.97         \$2.51           Weekly Earnings (not seasonally adjusted)**           Manufacturing         \$806.28         \$799.81         \$763.56         \$6.47         \$42.72           Durable Goods         \$969.53         \$954.50         \$936.05         \$15.03         \$33.48           Nondurable Goods         \$673.20         \$677.10         \$620.94         -\$3.90         \$52.26                                                                                                                                                                                                                                                                                                                                                                                                                                                                                                                                                                                                                                                                                                                                                                                                                                                                                                                                                                                                                                                                                                                                                                                                                                                                         | Durables                           | 41.7                 | 41.5                  | 41.4            | 0.2            | 0.3           |  |  |  |
| Hourly Earnings (not seasonally adjusted)*           Manufacturing         \$19.57         \$19.18         \$18.90         \$0.39         \$0.67           Durables         \$23.25         \$23.00         \$22.61         \$0.25         \$0.64           Nondurables         \$16.50         \$16.16         \$15.72         \$0.34         \$0.78           Information         \$29.47         \$30.44         \$26.96         -\$0.97         \$2.51           Weekly Earnings (not seasonally adjusted)**           Manufacturing         \$806.28         \$799.81         \$763.56         \$6.47         \$42.72           Durable Goods         \$969.53         \$954.50         \$936.05         \$15.03         \$33.48           Nondurable Goods         \$673.20         \$677.10         \$620.94         -\$3.90         \$52.26                                                                                                                                                                                                                                                                                                                                                                                                                                                                                                                                                                                                                                                                                                                                                                                                                                                                                                                                                                                                                                                                                                                                                                                                                                                                                                                                                              | Nondurables                        | 40.8                 | 41.9                  | 39.5            | -1.1           | 1.3           |  |  |  |
| Manufacturing         \$19.57         \$19.18         \$18.90         \$0.39         \$0.67           Durables         \$23.25         \$23.00         \$22.61         \$0.25         \$0.64           Nondurables         \$16.50         \$16.16         \$15.72         \$0.34         \$0.78           Information         \$29.47         \$30.44         \$26.96         -\$0.97         \$2.51           Weekly Earnings (not seasonally adjusted)**           Manufacturing         \$806.28         \$799.81         \$763.56         \$6.47         \$42.72           Durable Goods         \$969.53         \$954.50         \$936.05         \$15.03         \$33.48           Nondurable Goods         \$673.20         \$677.10         \$620.94         -\$3.90         \$52.26                                                                                                                                                                                                                                                                                                                                                                                                                                                                                                                                                                                                                                                                                                                                                                                                                                                                                                                                                                                                                                                                                                                                                                                                                                                                                                                                                                                                                   | Information                        | 36.3                 | 33.7                  | 33.2            | 2.6            | 3.1           |  |  |  |
| Durables         \$23.25         \$23.00         \$22.61         \$0.25         \$0.64           Nondurables         \$16.50         \$16.16         \$15.72         \$0.34         \$0.78           Information         \$29.47         \$30.44         \$26.96         -\$0.97         \$2.51           Weekly Earnings (not seasonally adjusted)**           Manufacturing         \$806.28         \$799.81         \$763.56         \$6.47         \$42.72           Durable Goods         \$969.53         \$954.50         \$936.05         \$15.03         \$33.48           Nondurable Goods         \$673.20         \$677.10         \$620.94         -\$3.90         \$52.26                                                                                                                                                                                                                                                                                                                                                                                                                                                                                                                                                                                                                                                                                                                                                                                                                                                                                                                                                                                                                                                                                                                                                                                                                                                                                                                                                                                                                                                                                                                         |                                    | Hourly Earnin        | gs (not seasonally    | adjusted)*      |                |               |  |  |  |
| Nondurables         \$16.50         \$16.16         \$15.72         \$0.34         \$0.78           Information         \$29.47         \$30.44         \$26.96         -\$0.97         \$2.51           Weekly Earnings (not seasonally adjusted)**           Manufacturing         \$806.28         \$799.81         \$763.56         \$6.47         \$42.72           Durable Goods         \$969.53         \$954.50         \$936.05         \$15.03         \$33.48           Nondurable Goods         \$673.20         \$677.10         \$620.94         -\$3.90         \$52.26                                                                                                                                                                                                                                                                                                                                                                                                                                                                                                                                                                                                                                                                                                                                                                                                                                                                                                                                                                                                                                                                                                                                                                                                                                                                                                                                                                                                                                                                                                                                                                                                                          | Manufacturing                      | \$19.57              | \$19.18               | \$18.90         | \$0.39         | \$0.67        |  |  |  |
| Nondurables         \$16.50         \$16.16         \$15.72         \$0.34         \$0.78           Information         \$29.47         \$30.44         \$26.96         -\$0.97         \$2.51           Weekly Earnings (not seasonally adjusted)**           Manufacturing         \$806.28         \$799.81         \$763.56         \$6.47         \$42.72           Durable Goods         \$969.53         \$954.50         \$936.05         \$15.03         \$33.48           Nondurable Goods         \$673.20         \$677.10         \$620.94         -\$3.90         \$52.26                                                                                                                                                                                                                                                                                                                                                                                                                                                                                                                                                                                                                                                                                                                                                                                                                                                                                                                                                                                                                                                                                                                                                                                                                                                                                                                                                                                                                                                                                                                                                                                                                          | Durables                           | \$23.25              | \$23.00               | \$22.61         | \$0.25         | \$0.64        |  |  |  |
| Weekly Earnings (not seasonally adjusted)**           Manufacturing         \$806.28         \$799.81         \$763.56         \$6.47         \$42.72           Durable Goods         \$969.53         \$954.50         \$936.05         \$15.03         \$33.48           Nondurable Goods         \$673.20         \$677.10         \$620.94         -\$3.90         \$52.26                                                                                                                                                                                                                                                                                                                                                                                                                                                                                                                                                                                                                                                                                                                                                                                                                                                                                                                                                                                                                                                                                                                                                                                                                                                                                                                                                                                                                                                                                                                                                                                                                                                                                                                                                                                                                                   | Nondurables                        | \$16.50              | \$16.16               |                 |                | \$0.78        |  |  |  |
| Manufacturing         \$806.28         \$799.81         \$763.56         \$6.47         \$42.72           Durable Goods         \$969.53         \$954.50         \$936.05         \$15.03         \$33.48           Nondurable Goods         \$673.20         \$677.10         \$620.94         -\$3.90         \$52.26                                                                                                                                                                                                                                                                                                                                                                                                                                                                                                                                                                                                                                                                                                                                                                                                                                                                                                                                                                                                                                                                                                                                                                                                                                                                                                                                                                                                                                                                                                                                                                                                                                                                                                                                                                                                                                                                                         | Information                        | \$29.47              | \$30.44               | \$26.96         | -\$0.97        | \$2.51        |  |  |  |
| Durable Goods         \$969.53         \$954.50         \$936.05         \$15.03         \$33.48           Nondurable Goods         \$673.20         \$677.10         \$620.94         -\$3.90         \$52.26                                                                                                                                                                                                                                                                                                                                                                                                                                                                                                                                                                                                                                                                                                                                                                                                                                                                                                                                                                                                                                                                                                                                                                                                                                                                                                                                                                                                                                                                                                                                                                                                                                                                                                                                                                                                                                                                                                                                                                                                   |                                    |                      |                       |                 |                |               |  |  |  |
| Durable Goods         \$969.53         \$954.50         \$936.05         \$15.03         \$33.48           Nondurable Goods         \$673.20         \$677.10         \$620.94         -\$3.90         \$52.26                                                                                                                                                                                                                                                                                                                                                                                                                                                                                                                                                                                                                                                                                                                                                                                                                                                                                                                                                                                                                                                                                                                                                                                                                                                                                                                                                                                                                                                                                                                                                                                                                                                                                                                                                                                                                                                                                                                                                                                                   | Manufacturing                      | \$806.28             | \$799.81              | \$763.56        | \$6.47         | \$42.72       |  |  |  |
| Nondurable Goods \$673.20 \$677.10 \$620.94 -\$3.90 \$52.26                                                                                                                                                                                                                                                                                                                                                                                                                                                                                                                                                                                                                                                                                                                                                                                                                                                                                                                                                                                                                                                                                                                                                                                                                                                                                                                                                                                                                                                                                                                                                                                                                                                                                                                                                                                                                                                                                                                                                                                                                                                                                                                                                      |                                    |                      |                       |                 |                | \$33.48       |  |  |  |
|                                                                                                                                                                                                                                                                                                                                                                                                                                                                                                                                                                                                                                                                                                                                                                                                                                                                                                                                                                                                                                                                                                                                                                                                                                                                                                                                                                                                                                                                                                                                                                                                                                                                                                                                                                                                                                                                                                                                                                                                                                                                                                                                                                                                                  |                                    |                      |                       |                 |                | \$52.26       |  |  |  |
|                                                                                                                                                                                                                                                                                                                                                                                                                                                                                                                                                                                                                                                                                                                                                                                                                                                                                                                                                                                                                                                                                                                                                                                                                                                                                                                                                                                                                                                                                                                                                                                                                                                                                                                                                                                                                                                                                                                                                                                                                                                                                                                                                                                                                  | Information                        | \$1,069.76           | \$1,025.83            |                 |                | \$174.69      |  |  |  |