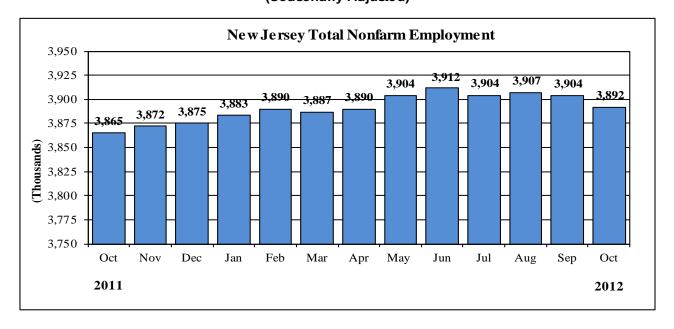

## Table 1: Major Indicators of Labor Market Activity for New Jersey Seasonally Adjusted (thousands) 2011 Benchmark

| ava Dukuman                                 |                      |                       |                 |                |               |  |  |  |
|---------------------------------------------|----------------------|-----------------------|-----------------|----------------|---------------|--|--|--|
|                                             | Labor                | Force Data (reside    | ent)            |                |               |  |  |  |
|                                             | <b>Current Month</b> | <b>Previous Month</b> | One Year Ago    | Net Change     | Net Change    |  |  |  |
|                                             | October 12 (P)       | September 12 (R)      | October 11      | over the Month | over the Year |  |  |  |
| Civilian Labor Force                        | 4,592.5              | 4,577.2               | 4,569.4         | 15.3           | 23.1          |  |  |  |
| Employment                                  | 4,145.2              | 4,128.8               | 4,145.6         | 16.4           | -0.4          |  |  |  |
| Unemployment                                | 447.3                | 448.4                 | 423.9           | -1.1           | 23.4          |  |  |  |
| Unemployment Rate                           | 9.7%                 | 9.8%                  | 9.3%            | -0.1pt         | +0.4 pt       |  |  |  |
|                                             | Employm              | ent Data (establish   | iment)          |                |               |  |  |  |
|                                             | <b>Current Month</b> | <b>Previous Month</b> | One Year Ago    | Net Change     | Net Change    |  |  |  |
|                                             | October 12 (P)       | September 12 (R)      | October 11      | over the Month | over the Year |  |  |  |
| Total Nonfarm                               | 3,892.2              | 3,903.9               | 3,865.2         | -11.7          | 27.0          |  |  |  |
| Total Private Sector                        | 3,271.2              | 3,280.6               | 3,245.6         | -9.4           | 25.6          |  |  |  |
| Goods Producing                             | 368.6                | 364.5                 | 383.4           | 4.1            | -14.8         |  |  |  |
| Mining & Logging                            | 1.4                  | 1.4                   | 1.4             | 0.0            | 0.0           |  |  |  |
| Construction                                | 122.9                | 118.4                 | 130.3           | 4.5            | -7.4          |  |  |  |
| Manufacturing                               | 244.3                | 244.7                 | 251.7           | -0.4           | -7.4          |  |  |  |
| Service-Providing                           | 3,523.6              | 3,539.4               | 3,481.8         | -15.8          | 41.8          |  |  |  |
| Private Service-Providing                   | 2,902.6              | 2,916.1               | 2,862.2         | -13.5          | 40.4          |  |  |  |
| Trade, Transportation & Utilities           | 821.7                | 824.4                 | 817.2           | -2.7           | 4.5           |  |  |  |
| Information                                 | 69.7                 | 70.3                  | 70.5            | -0.6           | -0.8          |  |  |  |
| Financial Activities                        | 251.1                | 251.8                 | 251.3           | -0.7           | -0.2          |  |  |  |
| Professional and Business Services          | 610.7                | 609.5                 | 604.5           | 1.2            | 6.2           |  |  |  |
| Education and Health Services               | 635.6                | 637.7                 | 619.0           | -2.1           | 16.6          |  |  |  |
| Leisure and Hospitality                     | 339.6                | 349.3                 | 333.9           | -9.7           | 5.7           |  |  |  |
| Other Services                              | 174.2                | 173.1                 | 165.8           | 1.1            | 8.4           |  |  |  |
| Public Sector                               | 621.0                | 623.3                 | 619.6           | -2.3           | 1.4           |  |  |  |
|                                             | Weekly Hours of      | Work (not season      | ally adjusted)* |                |               |  |  |  |
| Manufacturing                               | 41.3                 | 41.3                  | 41.4            | 0.0            | -0.1          |  |  |  |
| Durables                                    | 41.3                 | 42.1                  | 40.4            | -0.8           | 0.9           |  |  |  |
| Nondurables                                 | 41.3                 | 40.6                  | 42.2            | 0.7            | -0.9          |  |  |  |
| Information                                 | 34.4                 | 36.6                  | 33.7            | -2.2           | 0.7           |  |  |  |
|                                             | Hourly Earnir        | ngs (not seasonally   | adjusted)*      |                |               |  |  |  |
| Manufacturing                               | \$18.94              | \$19.25               | \$18.82         | -\$0.31        | \$0.12        |  |  |  |
| Durables                                    | \$22.55              |                       | \$22.88         |                | -\$0.33       |  |  |  |
| Nondurables                                 | \$16.10              |                       |                 | -\$0.25        | \$0.37        |  |  |  |
| Information                                 | \$29.29              | \$29.60               | \$29.77         | -\$0.31        | -\$0.48       |  |  |  |
| Weekly Earnings (not seasonally adjusted)** |                      |                       |                 |                |               |  |  |  |
| Manufacturing                               | \$782.22             | \$795.03              |                 | -\$12.81       | \$3.07        |  |  |  |
| Durable Goods                               | \$931.32             | \$960.30              |                 | -\$28.98       | \$6.97        |  |  |  |
| Nondurable Goods                            | \$664.93             |                       | \$663.81        | \$1.12         | \$1.12        |  |  |  |
| Information                                 | \$1,007.58           |                       |                 |                | \$4.33        |  |  |  |
|                                             | Ψ1,007.30            | Ψ1,005.50             | Ψ1,003.23       | Ψ15.76         | ψτισι         |  |  |  |

| Table 4: New Jersey Nonfarm Employment (in thousands) 2011 Benchmark |          |         |                     |              |           |       |  |  |
|----------------------------------------------------------------------|----------|---------|---------------------|--------------|-----------|-------|--|--|
| Annual Averages                                                      |          |         |                     |              |           |       |  |  |
|                                                                      | Total    |         | Public              |              |           |       |  |  |
|                                                                      |          |         |                     |              | Service-  |       |  |  |
| Year                                                                 |          | Total   | Manufacturing       | Construction | Providing |       |  |  |
| 1990                                                                 | 3,635.1  | 3,058.4 | 529.5               | 147.7        | 2,378.1   | 576.7 |  |  |
| 1991                                                                 | 3,498.7  | 2,927.1 | 498.3               | 122.6        | 2,303.7   | 571.6 |  |  |
| 1992                                                                 | 3,457.9  | 2,886.0 | 474.1               | 112.1        | 2,297.6   | 571.9 |  |  |
| 1993                                                                 | 3,493.0  | 2,922.3 | 462.9               | 116.3        | 2,340.8   | 570.7 |  |  |
| 1994                                                                 | 3,552.8  | 2,979.4 | 456.0               | 121.7        | 2,399.4   | 573.4 |  |  |
| 1995                                                                 | 3,600.6  | 3,027.2 | 448.6               | 123.3        | 2,453.0   | 573.4 |  |  |
| 1996                                                                 | 3,638.9  | 3,068.3 | 437.4               | 125.0        | 2,503.8   | 570.6 |  |  |
| 1997                                                                 | 3,724.5  | 3,154.3 | 435.4               | 131.8        | 2,584.9   | 570.3 |  |  |
| 1998                                                                 | 3,801.3  | 3,229.6 | 429.4               | 136.1        | 2,661.8   | 571.7 |  |  |
| 1999                                                                 | 3,901.1  | 3,323.5 | 422.5               | 143.6        | 2,755.3   | 577.6 |  |  |
| 2000                                                                 | 3,994.5  | 3,405.7 | 421.6               | 149.6        | 2,832.6   | 588.9 |  |  |
| 2001                                                                 | 3,997.2  | 3,394.6 | 401.2               | 158.8        | 2,832.8   | 602.6 |  |  |
| 2002                                                                 | 3,983.9  | 3,370.4 | 367.5               | 162.6        | 2,838.8   | 613.5 |  |  |
| 2003                                                                 | 3,978.8  | 3,356.9 | 350.4               | 160.5        | 2,844.5   | 621.9 |  |  |
| 2004                                                                 | 3,999.1  | 3,365.7 | 338.2               | 165.9        | 2,860.0   | 633.4 |  |  |
| 2005                                                                 | 4,039.1  | 3,397.5 | 330.4               | 169.1        | 2,896.3   | 641.6 |  |  |
| 2006                                                                 | 4,071.0  | 3423.7  | 323.8               | 174.9        | 2923.3    | 647.3 |  |  |
| 2007                                                                 | 4,078.9  | 3431.2  | 311.3               | 172.3        | 2946.0    | 647.7 |  |  |
| 2008                                                                 | 4,050.9  | 3,401.7 | 298.8               | 164.5        | 2,936.7   | 649.2 |  |  |
| 2009                                                                 | 3,894.9  | 3,242.5 | 266.3               | 138.6        | 2,836.1   | 652.4 |  |  |
| 2010                                                                 | 3,850.6  | 3,210.7 | 257.2               | 129.5        | 2,822.7   | 640.0 |  |  |
| 2011                                                                 | 3,856.2  | 3,236.3 | 254.1               | 129.7        | 2,851.2   | 619.9 |  |  |
|                                                                      | ,        |         | onally Adjusted N   |              |           |       |  |  |
| 2011                                                                 |          |         |                     | <i>,</i>     |           |       |  |  |
| Jan                                                                  | 3,837.5  | 3,217.2 | 255.4               | 126.8        | 2,833.7   | 620.3 |  |  |
| Feb                                                                  | 3,841.5  | 3,219.9 | 255.4               | 127.3        | 2,835.9   | 621.6 |  |  |
| Mar                                                                  | 3,843.5  | 3,223.0 | 255.2               | 127.8        | 2,838.7   | 620.5 |  |  |
| Apr                                                                  | 3,849.7  | 3,228.8 | 254.6               | 129.2        | 2,843.7   | 620.9 |  |  |
| May                                                                  | 3,847.7  | 3,227.4 | 254.0               | 128.5        | 2,843.6   | 620.3 |  |  |
| Jun                                                                  | 3,849.2  | 3,228.2 | 253.8               | 128.8        | 2,844.2   | 621.0 |  |  |
| Jul                                                                  | 3,859.4  | 3,240.3 | 254.3               | 131.0        | 2,853.6   | 619.1 |  |  |
| Aug                                                                  | 3,858.2  | 3,236.7 | 254.1               | 130.8        | 2,850.4   | 621.5 |  |  |
| Sep                                                                  | 3,861.4  | 3,240.9 | 251.6               | 131.1        | 2,856.8   | 620.5 |  |  |
| Oct                                                                  | 3,865.2  | 3,245.6 | 251.7               | 130.3        | 2,862.2   | 619.6 |  |  |
| Nov                                                                  | 3,871.9  | 3,252.2 | 250.9               | 129.8        | 2,870.1   | 619.7 |  |  |
| Dec                                                                  | 3,874.6  | 3,254.7 | 251.1               | 128.9        | 2,873.3   | 619.9 |  |  |
| 2012                                                                 | 2,37 1.0 | 2,22    | 201.1               | 120.7        | _,0,0,0   | 01/1/ |  |  |
| Jan                                                                  | 3,883.4  | 3,262.4 | 255.2               | 129.2        | 2,876.7   | 621.0 |  |  |
| Feb                                                                  | 3,890.4  | 3,269.8 | 254.5               | 130.6        | 2,883.4   | 620.6 |  |  |
| Mar                                                                  | 3,886.7  | 3,262.5 | 254.1               | 127.5        | 2,879.6   | 624.2 |  |  |
| Apr                                                                  | 3,889.9  | 3,269.3 | 253.1               | 127.7        | 2,887.2   | 620.6 |  |  |
| May                                                                  | 3,904.3  | 3,279.7 | 251.9               | 125.5        | 2,901.0   | 624.6 |  |  |
| Jun                                                                  | 3,904.5  | 3,283.7 | 249.5               | 125.5        | 2,907.3   | 627.9 |  |  |
| Jul                                                                  | 3,911.0  | 3,283.7 | 246.9               | 123.7        | 2,910.0   | 622.3 |  |  |
|                                                                      | 3,904.3  | 3,282.0 | 244.1               | 123.7        | 2,910.0   | 625.2 |  |  |
| Aug<br>Sep (R)                                                       | 3,900.0  | 3,281.4 | 244.1               | 118.4        | 2,914.0   | 623.3 |  |  |
| Oct (R)                                                              | 3,892.2  | 3,271.2 | 244.7               | 122.9        | 2,910.1   | 621.0 |  |  |
| Nov                                                                  | 3,032.2  | 3,4/1.4 | ∠ <del>1/1</del> .J | 144.7        | 2,302.0   | 021.0 |  |  |
|                                                                      |          |         |                     |              |           |       |  |  |
| Dec                                                                  |          | l       |                     |              |           |       |  |  |