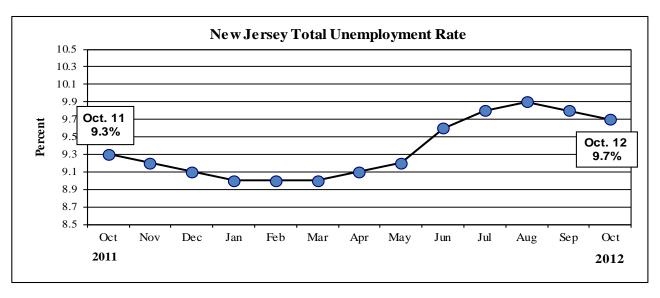

## Table 1: Major Indicators of Labor Market Activity for New Jersey Seasonally Adjusted (thousands) 2011 Benchmark

| ava Dukuman                                 |                      |                       |                 |                |               |  |  |  |
|---------------------------------------------|----------------------|-----------------------|-----------------|----------------|---------------|--|--|--|
|                                             | Labor                | Force Data (reside    | ent)            |                |               |  |  |  |
|                                             | <b>Current Month</b> | <b>Previous Month</b> | One Year Ago    | Net Change     | Net Change    |  |  |  |
|                                             | October 12 (P)       | September 12 (R)      | October 11      | over the Month | over the Year |  |  |  |
| Civilian Labor Force                        | 4,592.5              | 4,577.2               | 4,569.4         | 15.3           | 23.1          |  |  |  |
| Employment                                  | 4,145.2              | 4,128.8               | 4,145.6         | 16.4           | -0.4          |  |  |  |
| Unemployment                                | 447.3                | 448.4                 | 423.9           | -1.1           | 23.4          |  |  |  |
| Unemployment Rate                           | 9.7%                 | 9.8%                  | 9.3%            | -0.1pt         | +0.4 pt       |  |  |  |
|                                             | Employm              | ent Data (establish   | iment)          |                |               |  |  |  |
|                                             | <b>Current Month</b> | <b>Previous Month</b> | One Year Ago    | Net Change     | Net Change    |  |  |  |
|                                             | October 12 (P)       | September 12 (R)      | October 11      | over the Month | over the Year |  |  |  |
| Total Nonfarm                               | 3,892.2              | 3,903.9               | 3,865.2         | -11.7          | 27.0          |  |  |  |
| Total Private Sector                        | 3,271.2              | 3,280.6               | 3,245.6         | -9.4           | 25.6          |  |  |  |
| Goods Producing                             | 368.6                | 364.5                 | 383.4           | 4.1            | -14.8         |  |  |  |
| Mining & Logging                            | 1.4                  | 1.4                   | 1.4             | 0.0            | 0.0           |  |  |  |
| Construction                                | 122.9                | 118.4                 | 130.3           | 4.5            | -7.4          |  |  |  |
| Manufacturing                               | 244.3                | 244.7                 | 251.7           | -0.4           | -7.4          |  |  |  |
| Service-Providing                           | 3,523.6              | 3,539.4               | 3,481.8         | -15.8          | 41.8          |  |  |  |
| Private Service-Providing                   | 2,902.6              | 2,916.1               | 2,862.2         | -13.5          | 40.4          |  |  |  |
| Trade, Transportation & Utilities           | 821.7                | 824.4                 | 817.2           | -2.7           | 4.5           |  |  |  |
| Information                                 | 69.7                 | 70.3                  | 70.5            | -0.6           | -0.8          |  |  |  |
| Financial Activities                        | 251.1                | 251.8                 | 251.3           | -0.7           | -0.2          |  |  |  |
| Professional and Business Services          | 610.7                | 609.5                 | 604.5           | 1.2            | 6.2           |  |  |  |
| Education and Health Services               | 635.6                | 637.7                 | 619.0           | -2.1           | 16.6          |  |  |  |
| Leisure and Hospitality                     | 339.6                | 349.3                 | 333.9           | -9.7           | 5.7           |  |  |  |
| Other Services                              | 174.2                | 173.1                 | 165.8           | 1.1            | 8.4           |  |  |  |
| Public Sector                               | 621.0                | 623.3                 | 619.6           | -2.3           | 1.4           |  |  |  |
|                                             | Weekly Hours of      | Work (not season      | ally adjusted)* |                |               |  |  |  |
| Manufacturing                               | 41.3                 | 41.3                  | 41.4            | 0.0            | -0.1          |  |  |  |
| Durables                                    | 41.3                 | 42.1                  | 40.4            | -0.8           | 0.9           |  |  |  |
| Nondurables                                 | 41.3                 | 40.6                  | 42.2            | 0.7            | -0.9          |  |  |  |
| Information                                 | 34.4                 | 36.6                  | 33.7            | -2.2           | 0.7           |  |  |  |
|                                             | Hourly Earnir        | ngs (not seasonally   | adjusted)*      |                |               |  |  |  |
| Manufacturing                               | \$18.94              | \$19.25               | \$18.82         | -\$0.31        | \$0.12        |  |  |  |
| Durables                                    | \$22.55              |                       | \$22.88         |                | -\$0.33       |  |  |  |
| Nondurables                                 | \$16.10              |                       |                 | -\$0.25        | \$0.37        |  |  |  |
| Information                                 | \$29.29              | \$29.60               | \$29.77         | -\$0.31        | -\$0.48       |  |  |  |
| Weekly Earnings (not seasonally adjusted)** |                      |                       |                 |                |               |  |  |  |
| Manufacturing                               | \$782.22             | \$795.03              |                 | -\$12.81       | \$3.07        |  |  |  |
| Durable Goods                               | \$931.32             | \$960.30              |                 | -\$28.98       | \$6.97        |  |  |  |
| Nondurable Goods                            | \$664.93             |                       | \$663.81        | \$1.12         | \$1.12        |  |  |  |
| Information                                 | \$1,007.58           |                       |                 |                | \$4.33        |  |  |  |
|                                             | Ψ1,007.30            | Ψ1,005.50             | Ψ1,003.23       | Ψ15.76         | ψτισι         |  |  |  |

| Table 2: New Jersey Civilian Labor Force Trends (thousands) 2011 Benchmark |                                   |                |                                  |                    |                     |              |  |
|----------------------------------------------------------------------------|-----------------------------------|----------------|----------------------------------|--------------------|---------------------|--------------|--|
|                                                                            | Not Seasonally Adjusted           |                |                                  |                    | Seasonally Adjusted |              |  |
|                                                                            | Oct. 12 (P)                       | Sept. 12 (R)   | Oct. 11                          | Oct. 12 (P)        | Sept. 12 (R)        | Oct. 11      |  |
| Civilian Labor Force                                                       | 4,610.5                           | 4,551.7        | 4,564.7                          | 4,592.5            | 4,577.2             | 4,569.4      |  |
| Resident Employment                                                        | 4,177.8                           | 4,132.9        | 4,156.6                          | 4,145.2            | 4,128.8             | 4,145.6      |  |
| Unemployment                                                               | 432.6                             | 418.7          | 408.1                            | 447.3              | 448.4               | 423.9        |  |
| Unemployment Rate                                                          | 9.4%                              | 9.2%           | 8.9%                             | 9.7%               | 9.8%                | 9.3%         |  |
| Labor Force Participation Rate                                             | 66.1%                             | 65.3%          | 65.9%                            | 65.9%              | 65.7%               | 66.0%        |  |
| Employment/Population Ratio                                                | 59.9%                             | 59.3%          | 60.0%                            | 59.5%              | 59.3%               | 59.8%        |  |
| Ne                                                                         | w Jersey Civilian Labor Force Ann |                | nual Averages 1990 - 2011 (thous |                    | ands)               |              |  |
|                                                                            |                                   |                | _                                |                    | Unemployment        | Unemployment |  |
| Year                                                                       | Labor Force                       |                | Employment                       |                    | <b>Volume</b> 207.5 | Rate (%)     |  |
| 1990                                                                       | 4,072.5                           |                |                                  | 3,865.0            |                     | 5.1          |  |
| 1991                                                                       | 4,05                              |                | 3,776.6                          |                    | 273.7               | 6.8          |  |
| 1992                                                                       | 4,05                              |                | 3,709.5                          |                    | 342.4               | 8.5          |  |
| 1993                                                                       | 4,03                              |                | 3,727.3                          |                    | 307.3               | 7.6          |  |
| 1994                                                                       | 4,06                              |                | 3,790.0                          |                    | 277.5<br>265.5      | 6.8          |  |
| 1995                                                                       | 4,11                              |                |                                  | 3,846.3            |                     | 6.5          |  |
| 1996                                                                       | 4,18                              |                | 3,92                             |                    | 258.3               | 6.2          |  |
| 1997                                                                       | 4,25                              |                | 4,03                             |                    | 226.4               | 5.3          |  |
| 1998                                                                       | 4,24                              |                | 4,04                             |                    | 195.3               | 4.6          |  |
| 1999                                                                       | 4,28                              |                | 4,09                             |                    | 191.8               | 4.5          |  |
| 2000                                                                       | 4,28                              |                | 4,13                             |                    | 157.5               | 3.7          |  |
| 2001                                                                       | 4,30                              |                | 4,11                             |                    | 184.8               | 4.3          |  |
| 2002                                                                       | 4,37                              |                | 4,11                             |                    | 253.5               | 5.8          |  |
| 2003                                                                       | 4,36                              |                | 4,10                             |                    | 255.5               | 5.9          |  |
| 2004                                                                       | 4,35                              |                | 4,144.2                          |                    | 214.7               | 4.9          |  |
| 2005                                                                       | 4,40                              |                | 4,207.7                          |                    | 196.7               | 4.5          |  |
| 2006                                                                       | 4,46                              |                | 4,257.9                          |                    | 207.2               | 4.6          |  |
| 2007                                                                       | 4,456.3                           |                | 4,264.6                          |                    | 191.7               | 4.3          |  |
| 2008                                                                       | 4,50                              |                | 4,262.3                          |                    | 246.8               | 5.5          |  |
| 2009                                                                       | 4,546.4                           |                | 4,138.4                          |                    | 408.1               | 9.0          |  |
| 2010                                                                       | 4,554.1                           |                | 4,116.6                          |                    | 437.4               | 9.6          |  |
| 2011                                                                       | 4,556.2                           |                | 4,131.8                          |                    | 424.4               | 9.3          |  |
| Seasona                                                                    | lly Adjusted Civili               | an Labor Force | Data for New Jer                 | sey (thousands) 2  | 2011-2012           |              |  |
| Date                                                                       | Labor Force                       |                | Emplo                            | Employment         |                     | Unemployment |  |
| Jan 2011                                                                   | 4,546.2                           |                | 4,119.7                          |                    | 426.5               | 9.4          |  |
| Feb                                                                        | 4,54                              |                | 4,124.4                          |                    | 424.1               | 9.3          |  |
| Mar                                                                        | 4,549.3                           |                | 4,126.9                          |                    | 422.4               | 9.3          |  |
| Apr                                                                        | 4,548.0                           |                | 4,125.7                          |                    | 422.3               | 9.3          |  |
| May                                                                        | 4,546.0                           |                | 4,121.7                          |                    | 424.3               | 9.3          |  |
| Jun                                                                        | 4,545.6                           |                | 4,118.3                          |                    | 427.4               | 9.4          |  |
| Jul                                                                        | 4,548.4                           |                | 4,118.9                          |                    | 429.5               | 9.4          |  |
| Aug                                                                        | 4,554.5                           |                | 4,124.9                          |                    | 429.5               | 9.4          |  |
| Sep                                                                        | 4,562.1                           |                | 4,134.8                          |                    | 427.3               | 9.4          |  |
| Oct                                                                        | 4,569.4                           |                | 4,145.6                          |                    | 423.9               | 9.3          |  |
| Nov                                                                        | 4,57                              |                | 4,155.1                          |                    | 420.1               | 9.2          |  |
| Dec                                                                        | 4,580.3                           |                | 4,164.1                          |                    | 416.2               | 9.1          |  |
| Ion 2012                                                                   | 1.57                              | 2.0            | 4.14                             | :1.0               | 411.0               | 0.0          |  |
| Jan 2012                                                                   | 4,572.9                           |                | 4,161.0<br>4.161.8               |                    | 411.9               | 9.0          |  |
| Feb                                                                        | 4,575.9                           |                | 4,161.8                          |                    | 414.0               | 9.0          |  |
| Mar                                                                        | 4,574.2                           |                | 4,161.4                          |                    | 412.7               | 9.0          |  |
| Apr                                                                        | 4,584.5                           |                | 4,167.3                          |                    | 417.2               | 9.1          |  |
| May                                                                        | 4,596.1<br>4,597.3                |                | 4,172.8                          |                    | 423.3               | 9.2          |  |
| Jun                                                                        |                                   |                | 4,155.4                          |                    | 441.9               | 9.6          |  |
| Jul                                                                        | 4,59                              |                | 4,144.1                          |                    | 450.8<br>455.2      | 9.8          |  |
| Aug                                                                        | 4,57                              |                |                                  | 4,124.7<br>4,128.8 |                     | 9.9          |  |
| Sep (R)                                                                    | 4,57                              |                |                                  |                    | 448.4               | 9.8          |  |
| Oct (P)                                                                    | 4,59                              | د.ي            | 4,14                             | <b>₩.</b> 2        | 447.3               | 9.7          |  |
| Nov                                                                        |                                   |                |                                  |                    |                     |              |  |
| Dec                                                                        |                                   |                |                                  |                    |                     |              |  |