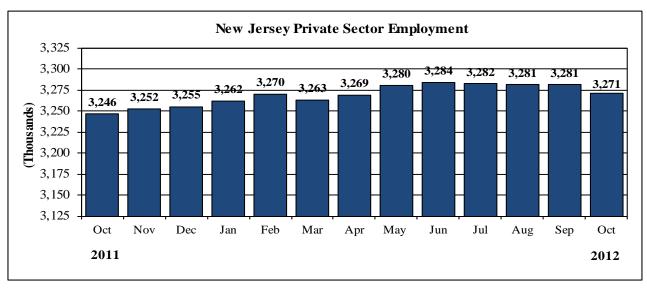

## Table 1: Major Indicators of Labor Market Activity for New Jersey Seasonally Adjusted (thousands) 2011 Benchmark

| ava Dukuman                                 |                      |                       |                 |                |               |  |  |  |
|---------------------------------------------|----------------------|-----------------------|-----------------|----------------|---------------|--|--|--|
|                                             | Labor                | Force Data (reside    | ent)            |                |               |  |  |  |
|                                             | <b>Current Month</b> | <b>Previous Month</b> | One Year Ago    | Net Change     | Net Change    |  |  |  |
|                                             | October 12 (P)       | September 12 (R)      | October 11      | over the Month | over the Year |  |  |  |
| Civilian Labor Force                        | 4,592.5              | 4,577.2               | 4,569.4         | 15.3           | 23.1          |  |  |  |
| Employment                                  | 4,145.2              | 4,128.8               | 4,145.6         | 16.4           | -0.4          |  |  |  |
| Unemployment                                | 447.3                | 448.4                 | 423.9           | -1.1           | 23.4          |  |  |  |
| Unemployment Rate                           | 9.7%                 | 9.8%                  | 9.3%            | -0.1pt         | +0.4 pt       |  |  |  |
|                                             | Employm              | ent Data (establish   | iment)          |                |               |  |  |  |
|                                             | <b>Current Month</b> | <b>Previous Month</b> | One Year Ago    | Net Change     | Net Change    |  |  |  |
|                                             | October 12 (P)       | September 12 (R)      | October 11      | over the Month | over the Year |  |  |  |
| Total Nonfarm                               | 3,892.2              | 3,903.9               | 3,865.2         | -11.7          | 27.0          |  |  |  |
| Total Private Sector                        | 3,271.2              | 3,280.6               | 3,245.6         | -9.4           | 25.6          |  |  |  |
| Goods Producing                             | 368.6                | 364.5                 | 383.4           | 4.1            | -14.8         |  |  |  |
| Mining & Logging                            | 1.4                  | 1.4                   | 1.4             | 0.0            | 0.0           |  |  |  |
| Construction                                | 122.9                | 118.4                 | 130.3           | 4.5            | -7.4          |  |  |  |
| Manufacturing                               | 244.3                | 244.7                 | 251.7           | -0.4           | -7.4          |  |  |  |
| Service-Providing                           | 3,523.6              | 3,539.4               | 3,481.8         | -15.8          | 41.8          |  |  |  |
| Private Service-Providing                   | 2,902.6              | 2,916.1               | 2,862.2         | -13.5          | 40.4          |  |  |  |
| Trade, Transportation & Utilities           | 821.7                | 824.4                 | 817.2           | -2.7           | 4.5           |  |  |  |
| Information                                 | 69.7                 | 70.3                  | 70.5            | -0.6           | -0.8          |  |  |  |
| Financial Activities                        | 251.1                | 251.8                 | 251.3           | -0.7           | -0.2          |  |  |  |
| Professional and Business Services          | 610.7                | 609.5                 | 604.5           | 1.2            | 6.2           |  |  |  |
| Education and Health Services               | 635.6                | 637.7                 | 619.0           | -2.1           | 16.6          |  |  |  |
| Leisure and Hospitality                     | 339.6                | 349.3                 | 333.9           | -9.7           | 5.7           |  |  |  |
| Other Services                              | 174.2                | 173.1                 | 165.8           | 1.1            | 8.4           |  |  |  |
| Public Sector                               | 621.0                | 623.3                 | 619.6           | -2.3           | 1.4           |  |  |  |
|                                             | Weekly Hours of      | Work (not season      | ally adjusted)* |                |               |  |  |  |
| Manufacturing                               | 41.3                 | 41.3                  | 41.4            | 0.0            | -0.1          |  |  |  |
| Durables                                    | 41.3                 | 42.1                  | 40.4            | -0.8           | 0.9           |  |  |  |
| Nondurables                                 | 41.3                 | 40.6                  | 42.2            | 0.7            | -0.9          |  |  |  |
| Information                                 | 34.4                 | 36.6                  | 33.7            | -2.2           | 0.7           |  |  |  |
|                                             | Hourly Earnir        | ngs (not seasonally   | adjusted)*      |                |               |  |  |  |
| Manufacturing                               | \$18.94              | \$19.25               | \$18.82         | -\$0.31        | \$0.12        |  |  |  |
| Durables                                    | \$22.55              |                       | \$22.88         |                | -\$0.33       |  |  |  |
| Nondurables                                 | \$16.10              |                       |                 | -\$0.25        | \$0.37        |  |  |  |
| Information                                 | \$29.29              | \$29.60               | \$29.77         | -\$0.31        | -\$0.48       |  |  |  |
| Weekly Earnings (not seasonally adjusted)** |                      |                       |                 |                |               |  |  |  |
| Manufacturing                               | \$782.22             | \$795.03              |                 | -\$12.81       | \$3.07        |  |  |  |
| Durable Goods                               | \$931.32             | \$960.30              |                 | -\$28.98       | \$6.97        |  |  |  |
| Nondurable Goods                            | \$664.93             |                       | \$663.81        | \$1.12         | \$1.12        |  |  |  |
| Information                                 | \$1,007.58           |                       |                 |                | \$4.33        |  |  |  |
|                                             | Ψ1,007.30            | Ψ1,005.50             | Ψ1,003.23       | Ψ15.76         | ψτισι         |  |  |  |

| Table 4: New Jersey Nonfarm Employment (in thousands) 2011 Benchmark |          |         |                     |              |           |       |  |  |
|----------------------------------------------------------------------|----------|---------|---------------------|--------------|-----------|-------|--|--|
| Annual Averages                                                      |          |         |                     |              |           |       |  |  |
|                                                                      | Total    |         | Public              |              |           |       |  |  |
|                                                                      |          |         |                     |              | Service-  |       |  |  |
| Year                                                                 |          | Total   | Manufacturing       | Construction | Providing |       |  |  |
| 1990                                                                 | 3,635.1  | 3,058.4 | 529.5               | 147.7        | 2,378.1   | 576.7 |  |  |
| 1991                                                                 | 3,498.7  | 2,927.1 | 498.3               | 122.6        | 2,303.7   | 571.6 |  |  |
| 1992                                                                 | 3,457.9  | 2,886.0 | 474.1               | 112.1        | 2,297.6   | 571.9 |  |  |
| 1993                                                                 | 3,493.0  | 2,922.3 | 462.9               | 116.3        | 2,340.8   | 570.7 |  |  |
| 1994                                                                 | 3,552.8  | 2,979.4 | 456.0               | 121.7        | 2,399.4   | 573.4 |  |  |
| 1995                                                                 | 3,600.6  | 3,027.2 | 448.6               | 123.3        | 2,453.0   | 573.4 |  |  |
| 1996                                                                 | 3,638.9  | 3,068.3 | 437.4               | 125.0        | 2,503.8   | 570.6 |  |  |
| 1997                                                                 | 3,724.5  | 3,154.3 | 435.4               | 131.8        | 2,584.9   | 570.3 |  |  |
| 1998                                                                 | 3,801.3  | 3,229.6 | 429.4               | 136.1        | 2,661.8   | 571.7 |  |  |
| 1999                                                                 | 3,901.1  | 3,323.5 | 422.5               | 143.6        | 2,755.3   | 577.6 |  |  |
| 2000                                                                 | 3,994.5  | 3,405.7 | 421.6               | 149.6        | 2,832.6   | 588.9 |  |  |
| 2001                                                                 | 3,997.2  | 3,394.6 | 401.2               | 158.8        | 2,832.8   | 602.6 |  |  |
| 2002                                                                 | 3,983.9  | 3,370.4 | 367.5               | 162.6        | 2,838.8   | 613.5 |  |  |
| 2003                                                                 | 3,978.8  | 3,356.9 | 350.4               | 160.5        | 2,844.5   | 621.9 |  |  |
| 2004                                                                 | 3,999.1  | 3,365.7 | 338.2               | 165.9        | 2,860.0   | 633.4 |  |  |
| 2005                                                                 | 4,039.1  | 3,397.5 | 330.4               | 169.1        | 2,896.3   | 641.6 |  |  |
| 2006                                                                 | 4,071.0  | 3423.7  | 323.8               | 174.9        | 2923.3    | 647.3 |  |  |
| 2007                                                                 | 4,078.9  | 3431.2  | 311.3               | 172.3        | 2946.0    | 647.7 |  |  |
| 2008                                                                 | 4,050.9  | 3,401.7 | 298.8               | 164.5        | 2,936.7   | 649.2 |  |  |
| 2009                                                                 | 3,894.9  | 3,242.5 | 266.3               | 138.6        | 2,836.1   | 652.4 |  |  |
| 2010                                                                 | 3,850.6  | 3,210.7 | 257.2               | 129.5        | 2,822.7   | 640.0 |  |  |
| 2011                                                                 | 3,856.2  | 3,236.3 | 254.1               | 129.7        | 2,851.2   | 619.9 |  |  |
|                                                                      | ,        |         | onally Adjusted N   |              |           |       |  |  |
| 2011                                                                 |          |         |                     | <i>,</i>     |           |       |  |  |
| Jan                                                                  | 3,837.5  | 3,217.2 | 255.4               | 126.8        | 2,833.7   | 620.3 |  |  |
| Feb                                                                  | 3,841.5  | 3,219.9 | 255.4               | 127.3        | 2,835.9   | 621.6 |  |  |
| Mar                                                                  | 3,843.5  | 3,223.0 | 255.2               | 127.8        | 2,838.7   | 620.5 |  |  |
| Apr                                                                  | 3,849.7  | 3,228.8 | 254.6               | 129.2        | 2,843.7   | 620.9 |  |  |
| May                                                                  | 3,847.7  | 3,227.4 | 254.0               | 128.5        | 2,843.6   | 620.3 |  |  |
| Jun                                                                  | 3,849.2  | 3,228.2 | 253.8               | 128.8        | 2,844.2   | 621.0 |  |  |
| Jul                                                                  | 3,859.4  | 3,240.3 | 254.3               | 131.0        | 2,853.6   | 619.1 |  |  |
| Aug                                                                  | 3,858.2  | 3,236.7 | 254.1               | 130.8        | 2,850.4   | 621.5 |  |  |
| Sep                                                                  | 3,861.4  | 3,240.9 | 251.6               | 131.1        | 2,856.8   | 620.5 |  |  |
| Oct                                                                  | 3,865.2  | 3,245.6 | 251.7               | 130.3        | 2,862.2   | 619.6 |  |  |
| Nov                                                                  | 3,871.9  | 3,252.2 | 250.9               | 129.8        | 2,870.1   | 619.7 |  |  |
| Dec                                                                  | 3,874.6  | 3,254.7 | 251.1               | 128.9        | 2,873.3   | 619.9 |  |  |
| 2012                                                                 | 2,37 1.0 | 2,22    | 201.1               | 120.7        | _,0,0,0   | 01/1/ |  |  |
| Jan                                                                  | 3,883.4  | 3,262.4 | 255.2               | 129.2        | 2,876.7   | 621.0 |  |  |
| Feb                                                                  | 3,890.4  | 3,269.8 | 254.5               | 130.6        | 2,883.4   | 620.6 |  |  |
| Mar                                                                  | 3,886.7  | 3,262.5 | 254.1               | 127.5        | 2,879.6   | 624.2 |  |  |
| Apr                                                                  | 3,889.9  | 3,269.3 | 253.1               | 127.7        | 2,887.2   | 620.6 |  |  |
| May                                                                  | 3,904.3  | 3,279.7 | 251.9               | 125.5        | 2,901.0   | 624.6 |  |  |
| Jun                                                                  | 3,904.5  | 3,283.7 | 249.5               | 125.5        | 2,907.3   | 627.9 |  |  |
| Jul                                                                  | 3,911.0  | 3,283.7 | 246.9               | 123.7        | 2,910.0   | 622.3 |  |  |
|                                                                      | 3,904.3  | 3,282.0 | 244.1               | 123.7        | 2,910.0   | 625.2 |  |  |
| Aug<br>Sep (R)                                                       | 3,900.0  | 3,281.4 | 244.1               | 118.4        | 2,914.0   | 623.3 |  |  |
| Oct (R)                                                              | 3,892.2  | 3,271.2 | 244.7               | 122.9        | 2,910.1   | 621.0 |  |  |
| Nov                                                                  | 3,032.2  | 3,4/1.4 | ∠ <del>1/1</del> .J | 144.7        | 2,302.0   | 021.0 |  |  |
|                                                                      |          |         |                     |              |           |       |  |  |
| Dec                                                                  |          | l       |                     |              |           |       |  |  |