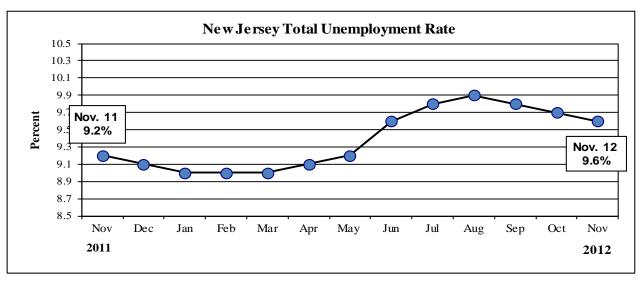

| Table 2: New Jersey Civilian Labor Force Trends (thousands) 2011 Benchmark |                     |                  |                                   |                 |                   |              |  |  |
|----------------------------------------------------------------------------|---------------------|------------------|-----------------------------------|-----------------|-------------------|--------------|--|--|
|                                                                            | Not                 | Seasonally Adjus |                                   | S               | easonally Adjusto | ed           |  |  |
|                                                                            | Nov. 12 (P)         | Oct. 12 (R)      | Nov. 11                           | Nov. 12 (P)     | Oct. 12 (R)       | Nov. 11      |  |  |
| Civilian Labor Force                                                       | 4,603.5             | 4,614.6          | 4,563.1                           | 4,605.2         | 4,594.2           | 4,575.2      |  |  |
| Resident Employment                                                        | 4,174.5             | 4,180.7          | 4,164.3                           | 4,161.1         | 4,146.4           | 4,155.1      |  |  |
| Unemployment                                                               | 429.0               | 433.9            | 398.9                             | 444.1           | 447.8             | 420.1        |  |  |
| Unemployment Rate                                                          | 9.3%                | 9.4%             | 8.7%                              | 9.6%            | 9.7%              | 9.2%         |  |  |
| Labor Force Participation Rate                                             | 66.0%               | 66.2%            | 65.8%                             | 66.0%           | 65.9%             | 66.0%        |  |  |
| Employment/Population Ratio                                                | 59.8%               | 60.0%            | 60.1%                             | 59.7%           | 59.5%             | 59.9%        |  |  |
| 1 / 1                                                                      | w Jersey Civilian   |                  |                                   |                 |                   |              |  |  |
| - 1.0                                                                      |                     |                  |                                   | (               | Unemployment      | Unemployment |  |  |
| Year                                                                       | Labor               | Force            | Emplo                             | vme nt          | Volume            | Rate (%)     |  |  |
| 1990                                                                       | 4,07                |                  | 3,865.0                           |                 | 207.5             | 5.1          |  |  |
| 1991                                                                       | 4,05                |                  | 3,776.6                           |                 | 273.7             | 6.8          |  |  |
| 1992                                                                       | 4,05                |                  | 3,709.5                           |                 | 342.4             | 8.5          |  |  |
| 1993                                                                       | 4,03                |                  | 3,709.3                           |                 | 307.3             | 7.6          |  |  |
| 1994                                                                       | 4,06                |                  |                                   |                 | 277.5             | 6.8          |  |  |
| 1995                                                                       | 4,11                |                  | 3,790.0<br>3,846.3                |                 | 265.5             | 6.5          |  |  |
| 1996                                                                       | 4,18                |                  |                                   | 25.8            | 258.3             | 6.2          |  |  |
| 1997                                                                       | 4,25                |                  |                                   | 31.0            | 226.4             | 5.3          |  |  |
| 1998                                                                       | 4,24                |                  | 4,04                              |                 | 195.3             | 4.6          |  |  |
| 1998                                                                       | 4,28                |                  | 4,09                              |                 | 193.3             | 4.5          |  |  |
| 2000                                                                       | 4,28                |                  | 4,13                              |                 | 157.5             | 4.3<br>3.7   |  |  |
| 2000                                                                       | 4,30                |                  | 4,13                              |                 | 184.8             | 4.3          |  |  |
| 2001                                                                       | 4,37                |                  | 4,1                               |                 | 253.5             | 4.3<br>5.8   |  |  |
| 2002                                                                       | 4,36                |                  |                                   |                 | 255.5<br>255.5    | 5.9          |  |  |
| 2003                                                                       | 4,35                |                  | 4,108.4                           |                 | 233.3             | 3.9<br>4.9   |  |  |
| 2004                                                                       | 4,33                |                  | 4,144.2<br>4,207.7                |                 | 196.7             | 4.5          |  |  |
| 2005                                                                       | 4,40                |                  | 4,207.7<br>4,257.9                |                 | 207.2             | 4.5<br>4.6   |  |  |
| 2007                                                                       | 4,40                |                  | 4,264.6                           |                 | 191.7             | 4.3          |  |  |
| 2007                                                                       | 4,50                |                  | 4,262.3                           |                 | 246.8             | 4.3<br>5.5   |  |  |
| 2008                                                                       | 4,54                |                  |                                   |                 | 408.1             | 9.0          |  |  |
| 2010                                                                       | 4,55                |                  | 4,138.4<br>4,116.6                |                 | 437.4             | 9.6          |  |  |
| 2010                                                                       |                     |                  | 4,110.0                           |                 | 437.4             | 9.3          |  |  |
|                                                                            |                     |                  | Data for New Jersey (thousands) 2 |                 |                   | 9.5          |  |  |
| Seasona                                                                    | Illy Adjusted Civil | ian Labor Force  | Data for New Jer                  | sey (thousands) | 2011-2012         |              |  |  |
| Date                                                                       | Labor               |                  | Employment                        |                 | Unemployment      | Unemployment |  |  |
| Jan 2011                                                                   | 4,54                |                  | 4,119.7                           |                 | 426.5             | 9.4          |  |  |
| Feb                                                                        | 4,54                |                  | 4,124.4                           |                 | 424.1             | 9.3          |  |  |
| Mar                                                                        | 4,549.3             |                  | 4,126.9                           |                 | 422.4             | 9.3          |  |  |
| Apr                                                                        | 4,548.0             |                  | 4,125.7                           |                 | 422.3             | 9.3          |  |  |
| May                                                                        | 4,54                |                  | 4,121.7                           |                 | 424.3             | 9.3          |  |  |
| Jun                                                                        | 4,54                |                  | 4,118.3                           |                 | 427.4             | 9.4          |  |  |
| Jul                                                                        | 4,548.4             |                  | 4,118.9                           |                 | 429.5<br>429.5    | 9.4          |  |  |
| Aug                                                                        |                     | 4,554.5          |                                   | 4,124.9         |                   | 9.4          |  |  |
| Sep                                                                        |                     | 4,562.1          |                                   | 4,134.8         |                   | 9.4          |  |  |
| Oct                                                                        | 4,569.4             |                  | 4,145.6                           |                 | 423.9             | 9.3          |  |  |
| Nov                                                                        | 4,57                |                  | 4,155.1                           |                 | 420.1             | 9.2          |  |  |
| Dec                                                                        | 4,580.3             |                  | 4,164.1                           |                 | 416.2             | 9.1          |  |  |
| V 2012                                                                     | 4.55                | 12.0             | 4.1.                              | c1 0            | 411.0             | 0.0          |  |  |
| Jan 2012                                                                   | 4,57                |                  | 4,161.0                           |                 | 411.9             | 9.0          |  |  |
| Feb                                                                        | 4,57                |                  | 4,161.8                           |                 | 414.0             | 9.0          |  |  |
| Mar                                                                        | 4,57                |                  | 4,161.4                           |                 | 412.7             | 9.0          |  |  |
| Apr                                                                        | 4,584.5             |                  | 4,167.3                           |                 | 417.2             | 9.1          |  |  |
| May                                                                        | 4,596.1             |                  | 4,172.8                           |                 | 423.3             | 9.2          |  |  |
| Jun                                                                        | 4,597.3             |                  | 4,155.4                           |                 | 441.9             | 9.6          |  |  |
| Jul                                                                        | 4,594.9             |                  | 4,144.1                           |                 | 450.8             | 9.8          |  |  |
| Aug                                                                        | 4,579.9             |                  | 4,124.7                           |                 | 455.2             | 9.9          |  |  |
| Sep                                                                        | 4,577.2             |                  | 4,128.8                           |                 | 448.4             | 9.8          |  |  |
| Oct (R)                                                                    | 4,594.2             |                  | 4,146.4                           |                 | 447.8             | 9.7          |  |  |
| Nov (P)                                                                    | 4,60                | 5.2              | 4,10                              | 01.1            | 444.1             | 9.6          |  |  |
| Dec                                                                        |                     |                  |                                   |                 |                   |              |  |  |