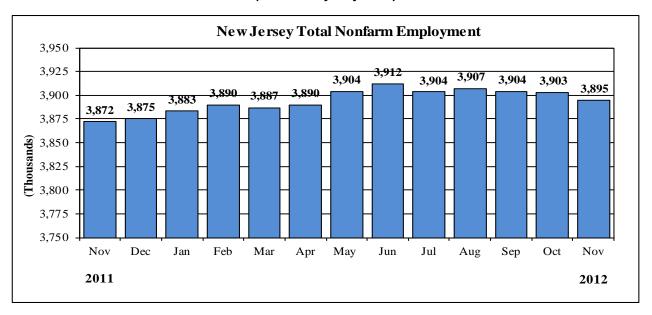

## Table 1: Major Indicators of Labor Market Activity for New Jersey Seasonally Adjusted (thousands) 2011 Benchmark

**Labor Force Data (resident) Current Month Previous Month** One Year Ago **Net Change Net Change** Nov. 12 (P) Oct. 12 (R) Nov. 11 over the Month over the Year 4,594.2 4,575.2 30.0 Civilian Labor Force 4,605.2 11.0 Employment 4,161.1 4,146.4 4,155.1 14.7 6.0 444.1 -3.7 24.0 Unemployment 447.8 420.1 9.7% Unemployment Rate 9.6% 9.2% -0.1 pts 0.4 pts **Employment Data (establishment) Current Month Previous Month** One Year Ago **Net Change Net Change** Oct. 12 (R) Nov. 12 (P) Nov. 11 over the Month over the Year Total Nonfarm 3,894.8 3,902.9 3,871.9 -8.1 **Total Private Sector** 3,272.4 3,276.1 3,252.2 -3.7 20.2 -0.3 -13.8 **Goods Producing** 368.3 368.6 382.1 -0.1 Mining & Logging 1.3 1.4 1.4 -0.1 Construction 122.4 122.8 129.8 -0.4 -7.4 244.6 244.4 250.9 0.2 -6.3 Manufacturing Service-Providing -7.8 36.7 3,526.5 3,534.3 3.489.8 **Private Service-Providing** 2,904.1 2,907.5 2,870.1 -3.4 34.0 Trade, Transportation & Utilities 826.0 822.7 822.9 3.3 3.1 0.3 -1.4 Information 69.6 69.3 71.0 0.0 Financial Activities 251.2 251.2 252.1 -0.9 Professional and Business Services 618.9 610.6 605.8 8.3 13.1 -5.4 15.3 Education and Health Services 633.7 639.1 618.4 Leisure and Hospitality 333.7 340.6 333.8 -6.9 -0.1 -3.0 171.0 174.0 166.1 4.9 Other Services **Public Sector** 622.4 626.8 619.7 -4.4 2.7 Weekly Hours of Work (not seasonally adjusted)\* 42.8 41.7 1.1 1.6 Manufacturing 41.2 Durables 41.7 41.4 40.4 0.3 1.3 41.9 41.9 1.7 1.7 Nondurables 43.6 Information 34.7 34.6 33.3 0.1 1.4 Hourly Earnings (not seasonally adjusted)\* Manufacturing \$18.75 \$19.00 \$18.95 -\$0.25 -\$0.20 \$22.70 \$22.71 \$23.10 -\$0.01 -\$0.40 Durables \$15.78 Nondurables \$15.81 \$16.12 -\$0.31 \$0.03 \$29.30 \$29.34 \$30.09 -\$0.04 -\$0.79 Information Weekly Earnings (not seasonally adjusted)\*\* \$802.50 \$792.30 \$780.74 \$10.20 \$21.76 Manufacturing \$940.19 **Durable Goods** \$946.59 \$933.24 \$6.40 \$13.35 Nondurable Goods \$689.32 \$675.43 \$661.18 \$13.89 \$28.14 Information \$1,016.71 \$1,015.16 \$1,002.00 \$1.55 \$14.71