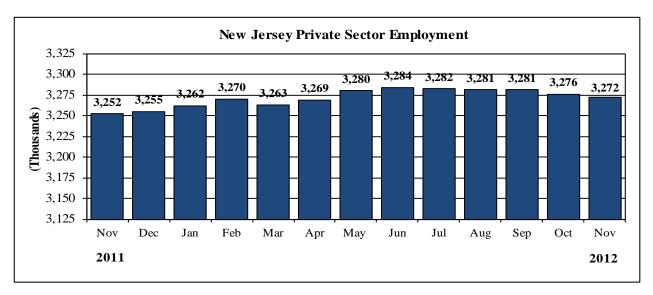

## Table 1: Major Indicators of Labor Market Activity for New Jersey Seasonally Adjusted (thousands) 2011 Benchmark

**Labor Force Data (resident) Current Month Previous Month** One Year Ago **Net Change Net Change** Nov. 12 (P) Oct. 12 (R) Nov. 11 over the Month over the Year 4,594.2 4,575.2 30.0 Civilian Labor Force 4,605.2 11.0 Employment 4,161.1 4,146.4 4,155.1 14.7 6.0 444.1 -3.7 24.0 Unemployment 447.8 420.1 9.7% Unemployment Rate 9.6% 9.2% -0.1 pts 0.4 pts **Employment Data (establishment) Current Month Previous Month** One Year Ago **Net Change Net Change** Oct. 12 (R) Nov. 12 (P) Nov. 11 over the Month over the Year Total Nonfarm 3,894.8 3,902.9 3,871.9 -8.1 **Total Private Sector** 3,272.4 3,276.1 3,252.2 -3.7 20.2 -0.3 -13.8 **Goods Producing** 368.3 368.6 382.1 -0.1 Mining & Logging 1.3 1.4 1.4 -0.1 Construction 122.4 122.8 129.8 -0.4 -7.4 244.6 244.4 250.9 0.2 -6.3 Manufacturing Service-Providing -7.8 36.7 3,526.5 3,534.3 3.489.8 **Private Service-Providing** 2,904.1 2,907.5 2,870.1 -3.4 34.0 Trade, Transportation & Utilities 826.0 822.7 822.9 3.3 3.1 0.3 -1.4 Information 69.6 69.3 71.0 0.0 Financial Activities 251.2 251.2 252.1 -0.9 Professional and Business Services 618.9 610.6 605.8 8.3 13.1 -5.4 15.3 Education and Health Services 633.7 639.1 618.4 Leisure and Hospitality 333.7 340.6 333.8 -6.9 -0.1 -3.0 171.0 174.0 166.1 4.9 Other Services **Public Sector** 622.4 626.8 619.7 -4.4 2.7 Weekly Hours of Work (not seasonally adjusted)\* 42.8 41.7 1.1 1.6 Manufacturing 41.2 Durables 41.7 41.4 40.4 0.3 1.3 41.9 41.9 1.7 1.7 Nondurables 43.6 Information 34.7 34.6 33.3 0.1 1.4 Hourly Earnings (not seasonally adjusted)\* Manufacturing \$18.75 \$19.00 \$18.95 -\$0.25 -\$0.20 \$22.70 \$22.71 \$23.10 -\$0.01 -\$0.40 Durables \$15.78 Nondurables \$15.81 \$16.12 -\$0.31 \$0.03 \$29.30 \$29.34 \$30.09 -\$0.04 -\$0.79 Information Weekly Earnings (not seasonally adjusted)\*\* \$802.50 \$792.30 \$780.74 \$10.20 \$21.76 Manufacturing \$940.19 **Durable Goods** \$946.59 \$933.24 \$6.40 \$13.35 Nondurable Goods \$689.32 \$675.43 \$661.18 \$13.89 \$28.14 Information \$1,016.71 \$1,015.16 \$1,002.00 \$1.55 \$14.71