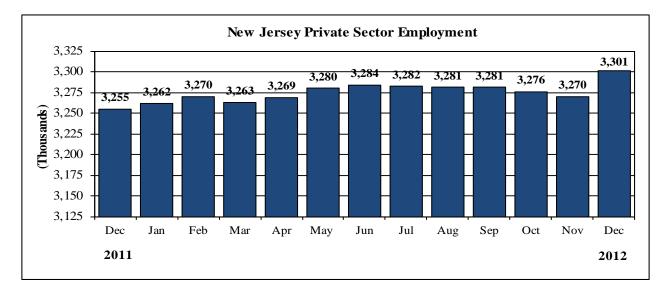

|         | -       |                | Annual Avera      |              |                                       | Public |
|---------|---------|----------------|-------------------|--------------|---------------------------------------|--------|
|         | Total   | Private Sector |                   |              |                                       |        |
|         |         |                |                   |              | Service-                              |        |
| Year    |         | Total          | Manufacturing     | Construction | Providing                             |        |
| 1990    | 3,635.1 | 3,058.4        | 529.5             | 147.7        | 2,378.1                               | 576.7  |
| 1991    | 3,498.7 | 2,927.1        | 498.3             | 122.6        | 2,303.7                               | 571.6  |
| 1992    | 3,457.9 | 2,886.0        | 474.1             | 112.1        | 2,297.6                               | 571.9  |
| 1993    | 3,493.0 | 2,922.3        | 462.9             | 116.3        | 2,340.8                               | 570.7  |
| 1994    | 3,552.8 | 2,979.4        | 456.0             | 121.7        | 2,399.4                               | 573.4  |
| 1995    | 3,600.6 | 3,027.2        | 448.6             | 123.3        | 2,453.0                               | 573.4  |
| 1996    | 3,638.9 | 3,068.3        | 437.4             | 125.0        | 2,503.8                               | 570.6  |
| 1997    | 3,724.5 | 3,154.3        | 435.4             | 131.8        | 2,584.9                               | 570.3  |
| 1998    | 3,801.3 | 3,229.6        | 429.4             | 136.1        | 2,661.8                               | 571.7  |
| 1999    | 3,901.1 | 3,323.5        | 422.5             | 143.6        | 2,755.3                               | 577.6  |
| 2000    | 3,994.5 | 3,405.7        | 421.6             | 149.6        | 2,832.6                               | 588.9  |
| 2001    | 3,997.2 | 3,394.6        | 401.2             | 158.8        | 2,832.8                               | 602.6  |
| 2002    | 3,983.9 | 3,370.4        | 367.5             | 162.6        | 2,838.8                               | 613.5  |
| 2003    | 3,978.8 | 3,356.9        | 350.4             | 160.5        | 2,844.5                               | 621.9  |
| 2004    | 3,999.1 | 3,365.7        | 338.2             | 165.9        | 2,860.0                               | 633.4  |
| 2005    | 4,039.1 | 3,397.5        | 330.4             | 169.1        | 2,896.3                               | 641.6  |
| 2006    | 4,071.0 | 3,423.7        | 323.8             | 174.9        | 2,923.3                               | 647.3  |
| 2007    | 4,078.9 | 3,431.2        | 311.3             | 172.3        | 2,946.0                               | 647.7  |
| 2008    | 4,050.9 | 3,401.7        | 298.8             | 164.5        | 2,936.7                               | 649.2  |
| 2009    | 3,894.9 | 3,242.5        | 266.3             | 138.6        | 2,836.1                               | 652.4  |
| 2010    | 3,850.6 | 3,210.7        | 257.2             | 129.5        | 2,822.7                               | 640.0  |
| 2011    | 3,856.2 | 3,236.3        | 254.1             | 129.7        | 2,851.2                               | 619.9  |
|         |         | Seas           | onally Adjusted N | Ionthly Data |                                       |        |
| 2011    |         |                |                   | •            |                                       |        |
| Jan     | 3,837.5 | 3,217.2        | 255.4             | 126.8        | 2,833.7                               | 620.3  |
| Feb     | 3,841.5 | 3,219.9        | 255.4             | 127.3        | 2,835.9                               | 621.6  |
| Mar     | 3,843.5 | 3,223.0        | 255.2             | 127.8        | 2,838.7                               | 620.5  |
| Apr     | 3,849.7 | 3,228.8        | 254.6             | 129.2        | 2,843.7                               | 620.9  |
| May     | 3,847.7 | 3,227.4        | 254.0             | 128.5        | 2,843.6                               | 620.3  |
| Jun     | 3,849.2 | 3,228.2        | 253.8             | 128.8        | 2,844.2                               | 621.0  |
| Jul     | 3,859.4 | 3,240.3        | 254.3             | 131.0        | 2,853.6                               | 619.1  |
| Aug     | 3,858.2 | 3,236.7        | 254.1             | 130.8        | 2,850.4                               | 621.5  |
| Sep     | 3,861.4 | 3,240.9        | 251.6             | 130.0        | 2,856.8                               | 620.5  |
| Oct     | 3,865.2 | 3,245.6        | 251.7             | 130.3        | 2,850.8                               | 619.6  |
| Nov     | 3,803.2 | 3,243.0        | 250.9             | 129.8        | 2,802.2                               | 619.7  |
| Dec     | 3,874.6 | 3,254.7        | 250.9             | 129.8        | 2,870.1                               | 619.7  |
| 2012    | 5,074.0 | 5,254.7        | 201.1             | 120.7        | 2,073.3                               | 017.7  |
| Jan     | 3,883.4 | 3,262.4        | 255.2             | 129.2        | 2,876.7                               | 621.0  |
| Feb     | 3,883.4 | 3,269.8        | 253.2             | 129.2        | 2,870.7                               | 620.6  |
|         |         | · · · · ·      |                   |              | · · · · · · · · · · · · · · · · · · · |        |
| Mar     | 3,886.7 | 3,262.5        | 254.1             | 127.5        | 2,879.6                               | 624.2  |
| Apr     | 3,889.9 | 3,269.3        | 253.1             | 127.7        | 2,887.2                               | 620.6  |
| May     | 3,904.3 | 3,279.7        | 251.9             | 125.5        | 2,901.0                               | 624.6  |
| Jun     | 3,911.6 | 3,283.7        | 249.5             | 125.5        | 2,907.3                               | 627.9  |
| Jul     | 3,904.3 | 3,282.0        | 246.9             | 123.7        | 2,910.0                               | 622.3  |
| Aug     | 3,906.6 | 3,281.4        | 244.1             | 121.9        | 2,914.0                               | 625.2  |
| Sep     | 3,903.9 | 3,280.6        | 244.7             | 118.4        | 2,916.1                               | 623.3  |
| Oct     | 3,902.9 | 3,276.1        | 244.4             | 122.8        | 2,907.5                               | 626.8  |
| Nov (R) | 3,892.4 | 3,269.9        | 244.4             | 121.0        | 2,903.2                               | 622.5  |
| Dec (P) | 3,922.6 | 3,300.8        | 247.4             | 125.3        | 2,926.8                               | 621.8  |