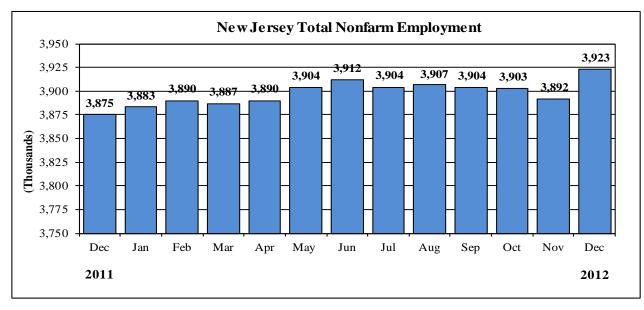

|         | -       |                | Annual Avera      |              |                                       | Public |
|---------|---------|----------------|-------------------|--------------|---------------------------------------|--------|
|         | Total   | Private Sector |                   |              |                                       |        |
|         |         |                |                   |              | Service-                              |        |
| Year    |         | Total          | Manufacturing     | Construction | Providing                             |        |
| 1990    | 3,635.1 | 3,058.4        | 529.5             | 147.7        | 2,378.1                               | 576.7  |
| 1991    | 3,498.7 | 2,927.1        | 498.3             | 122.6        | 2,303.7                               | 571.6  |
| 1992    | 3,457.9 | 2,886.0        | 474.1             | 112.1        | 2,297.6                               | 571.9  |
| 1993    | 3,493.0 | 2,922.3        | 462.9             | 116.3        | 2,340.8                               | 570.7  |
| 1994    | 3,552.8 | 2,979.4        | 456.0             | 121.7        | 2,399.4                               | 573.4  |
| 1995    | 3,600.6 | 3,027.2        | 448.6             | 123.3        | 2,453.0                               | 573.4  |
| 1996    | 3,638.9 | 3,068.3        | 437.4             | 125.0        | 2,503.8                               | 570.6  |
| 1997    | 3,724.5 | 3,154.3        | 435.4             | 131.8        | 2,584.9                               | 570.3  |
| 1998    | 3,801.3 | 3,229.6        | 429.4             | 136.1        | 2,661.8                               | 571.7  |
| 1999    | 3,901.1 | 3,323.5        | 422.5             | 143.6        | 2,755.3                               | 577.6  |
| 2000    | 3,994.5 | 3,405.7        | 421.6             | 149.6        | 2,832.6                               | 588.9  |
| 2001    | 3,997.2 | 3,394.6        | 401.2             | 158.8        | 2,832.8                               | 602.6  |
| 2002    | 3,983.9 | 3,370.4        | 367.5             | 162.6        | 2,838.8                               | 613.5  |
| 2003    | 3,978.8 | 3,356.9        | 350.4             | 160.5        | 2,844.5                               | 621.9  |
| 2004    | 3,999.1 | 3,365.7        | 338.2             | 165.9        | 2,860.0                               | 633.4  |
| 2005    | 4,039.1 | 3,397.5        | 330.4             | 169.1        | 2,896.3                               | 641.6  |
| 2006    | 4,071.0 | 3,423.7        | 323.8             | 174.9        | 2,923.3                               | 647.3  |
| 2007    | 4,078.9 | 3,431.2        | 311.3             | 172.3        | 2,946.0                               | 647.7  |
| 2008    | 4,050.9 | 3,401.7        | 298.8             | 164.5        | 2,936.7                               | 649.2  |
| 2009    | 3,894.9 | 3,242.5        | 266.3             | 138.6        | 2,836.1                               | 652.4  |
| 2010    | 3,850.6 | 3,210.7        | 257.2             | 129.5        | 2,822.7                               | 640.0  |
| 2011    | 3,856.2 | 3,236.3        | 254.1             | 129.7        | 2,851.2                               | 619.9  |
|         |         | Seas           | onally Adjusted N | Ionthly Data |                                       |        |
| 2011    |         |                |                   | •            |                                       |        |
| Jan     | 3,837.5 | 3,217.2        | 255.4             | 126.8        | 2,833.7                               | 620.3  |
| Feb     | 3,841.5 | 3,219.9        | 255.4             | 127.3        | 2,835.9                               | 621.6  |
| Mar     | 3,843.5 | 3,223.0        | 255.2             | 127.8        | 2,838.7                               | 620.5  |
| Apr     | 3,849.7 | 3,228.8        | 254.6             | 129.2        | 2,843.7                               | 620.9  |
| May     | 3,847.7 | 3,227.4        | 254.0             | 128.5        | 2,843.6                               | 620.3  |
| Jun     | 3,849.2 | 3,228.2        | 253.8             | 128.8        | 2,844.2                               | 621.0  |
| Jul     | 3,859.4 | 3,240.3        | 254.3             | 131.0        | 2,853.6                               | 619.1  |
| Aug     | 3,858.2 | 3,236.7        | 254.1             | 130.8        | 2,850.4                               | 621.5  |
| Sep     | 3,861.4 | 3,240.9        | 251.6             | 130.0        | 2,856.8                               | 620.5  |
| Oct     | 3,865.2 | 3,245.6        | 251.7             | 130.3        | 2,850.8                               | 619.6  |
| Nov     | 3,803.2 | 3,243.0        | 250.9             | 129.8        | 2,802.2                               | 619.7  |
| Dec     | 3,874.6 | 3,254.7        | 250.9             | 129.8        | 2,870.1                               | 619.7  |
| 2012    | 5,074.0 | 5,254.7        | 201.1             | 120.7        | 2,073.3                               | 017.7  |
| Jan     | 3,883.4 | 3,262.4        | 255.2             | 129.2        | 2,876.7                               | 621.0  |
| Feb     | 3,883.4 | 3,269.8        | 253.2             | 129.2        | 2,870.7                               | 620.6  |
|         |         | · · · · ·      |                   |              | · · · · · · · · · · · · · · · · · · · |        |
| Mar     | 3,886.7 | 3,262.5        | 254.1             | 127.5        | 2,879.6                               | 624.2  |
| Apr     | 3,889.9 | 3,269.3        | 253.1             | 127.7        | 2,887.2                               | 620.6  |
| May     | 3,904.3 | 3,279.7        | 251.9             | 125.5        | 2,901.0                               | 624.6  |
| Jun     | 3,911.6 | 3,283.7        | 249.5             | 125.5        | 2,907.3                               | 627.9  |
| Jul     | 3,904.3 | 3,282.0        | 246.9             | 123.7        | 2,910.0                               | 622.3  |
| Aug     | 3,906.6 | 3,281.4        | 244.1             | 121.9        | 2,914.0                               | 625.2  |
| Sep     | 3,903.9 | 3,280.6        | 244.7             | 118.4        | 2,916.1                               | 623.3  |
| Oct     | 3,902.9 | 3,276.1        | 244.4             | 122.8        | 2,907.5                               | 626.8  |
| Nov (R) | 3,892.4 | 3,269.9        | 244.4             | 121.0        | 2,903.2                               | 622.5  |
| Dec (P) | 3,922.6 | 3,300.8        | 247.4             | 125.3        | 2,926.8                               | 621.8  |