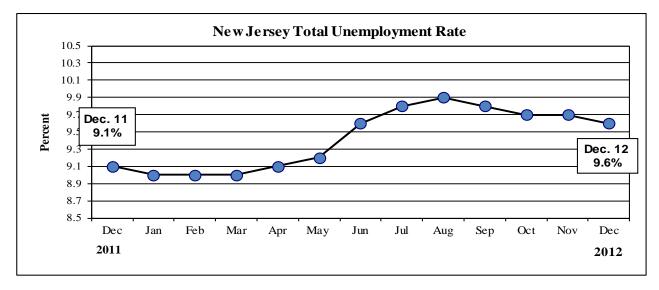

|                                | le 2. New Jei                                      |                    |                    | Trends (thousa    | ands)              |              |  |
|--------------------------------|----------------------------------------------------|--------------------|--------------------|-------------------|--------------------|--------------|--|
|                                | 2011 Benchmark       Not Seasonally Adjusted     S |                    |                    |                   | easonally Adjusted |              |  |
|                                | Dec. 12 (P)                                        | Nov. 12 (R)        | Dec. 11            | Dec. 12 (P)       | Nov. 12 (R)        | Dec. 11      |  |
| Civilian Labor Force           | 4,619.4                                            | 4,603.1            | 4,565.6            | 4,621.0           | 4,605.1            | 4,580.       |  |
| Resident Employment            | 4,187.6                                            | 4,173.1            | 4,166.7            | 4,177.2           | 4,160.5            | 4,164.       |  |
| Unemployment                   | 431.7                                              | 430.0              | 398.9              | 443.8             | 444.5              | 416.2        |  |
| Unemployment Rate              | 9.3%                                               | 9.3%               | 8.7%               | 9.6%              | 9.7%               | 9.1%         |  |
| Labor Force Participation Rate | 66.2%                                              | 66.0%              | 65.8%              | 66.2%             | 66.0%              | 66.0%        |  |
| Employment/Population Ratio    | 60.0%                                              | 59.8%              | 60.1%              | 59.9%             | 59.6%              | 60.0%        |  |
| New                            | Jersey Civilian I                                  | abor Force Ann     | nual Averages 19   | 90 - 2011 (thous  | ands)              |              |  |
|                                |                                                    |                    |                    |                   | Unemployment       | Unemployment |  |
| Year                           | Labor F                                            |                    | Emplo              |                   | Volume             | Rate (%)     |  |
| 1990                           | 4,072                                              |                    | 3,80               |                   | 207.5              | 5.1          |  |
| 1991                           | 4,050                                              |                    | 3,77               |                   | 273.7              | 6.8          |  |
| 1992                           | 4,051                                              | .9                 | 3,70               | )9.5              | 342.4              | 8.5          |  |
| 1993                           | 4,034                                              | .6                 | 3,72               | 27.3              | 307.3              | 7.6          |  |
| 1994                           | 4,067                                              | .5                 | 3,79               | 0.0               | 277.5              | 6.8          |  |
| 1995                           | 4,111                                              | .8                 | 3,84               | 46.3              | 265.5              | 6.5          |  |
| 1996                           | 4,184                                              | .1                 | 3,92               | 25.8              | 258.3              | 6.2          |  |
| 1997                           | 4,257                                              |                    | 4,03               |                   | 226.4              | 5.3          |  |
| 1998                           | 4,242                                              |                    | 4,04               |                   | 195.3              | 4.6          |  |
| 1999                           | 4,284                                              |                    | 4,09               |                   | 191.8              | 4.5          |  |
| 2000                           | 4,287                                              |                    | ,                  |                   | 157.5              | 3.7          |  |
| 2000                           | 4,302                                              |                    | 4,130.3<br>4,117.5 |                   | 184.8              | 4.3          |  |
| 2001                           | 4,370                                              |                    | 4,11               |                   | 253.5              | 5.8          |  |
| 2002 2003                      |                                                    |                    |                    |                   | 255.5              | 5.9          |  |
| 2003                           | 4,363.9<br>4,358.9                                 |                    | 4,108.4            |                   | 233.3<br>214.7     | 3.9<br>4.9   |  |
|                                | 4,338.9                                            |                    | 4,144.2            |                   |                    |              |  |
| 2005                           |                                                    |                    | 4,207.7            |                   | 196.7              | 4.5          |  |
| 2006                           | 4,465.1<br>4,456.3                                 |                    | 4,257.9            |                   | 207.2              | 4.6          |  |
| 2007                           |                                                    |                    | 4,20               |                   | 191.7              | 4.3          |  |
| 2008                           | 4,509                                              |                    | 4,20               |                   | 246.8              | 5.5          |  |
| 2009                           | 4,546                                              |                    | 4,13               |                   | 408.1              | 9.0          |  |
| 2010                           | 4,554                                              |                    | 4,116.6            |                   | 437.4              | 9.6          |  |
| 2011                           | 4,556                                              | •                  | 4,13               |                   | 424.4              | 9.3          |  |
| Seasonall                      | y Adjusted Civilia                                 | an Labor Force l   | Data for New Jer   | sey (thousands) 2 | 2011-2012          |              |  |
| Date                           | Labor F                                            | orce               | Emplo              | yment             | Unemployment       | Unemployment |  |
| Jan 2011                       | 4,546                                              |                    | 4,11               | 9.7               | 426.5              | 9.4          |  |
| Feb                            | 4,548                                              | .4                 | 4,124.4            |                   | 424.1              | 9.3          |  |
| Mar                            | 4,549                                              | .3                 | 4,126.9            |                   | 422.4              | 9.3          |  |
| Apr                            | 4,548                                              | .0                 | 4,125.7            |                   | 422.3              | 9.3          |  |
| May                            | 4,546                                              | 5.0                | 4,12               | 21.7              | 424.3              | 9.3          |  |
| Jun                            | 4,545                                              | .6                 | 4,11               |                   | 427.4              | 9.4          |  |
| Jul                            | 4,548                                              | .4                 | 4,11               |                   | 429.5              | 9.4          |  |
| Aug                            | 4,554                                              |                    | 4,12               |                   | 429.5              | 9.4          |  |
| Sep                            | 4,562                                              |                    | 4,13               |                   | 427.3              | 9.4          |  |
| Oct                            | 4,569                                              |                    | 4,14               |                   | 423.9              | 9.3          |  |
| Nov                            | 4,575                                              |                    | 4,15               |                   | 420.1              | 9.2          |  |
| Dec                            | 4,580                                              |                    | 4,10               |                   | 416.2              | 9.1          |  |
|                                |                                                    |                    |                    |                   |                    |              |  |
| Jan 2012                       | 4,572                                              | .9                 | 4,16               | 51.0              | 411.9              | 9.0          |  |
| Feb                            | 4,575                                              | .9                 | 4,16               | 51.8              | 414.0              | 9.0          |  |
| Mar                            | 4,574                                              | .2                 | 4,16               | 51.4              | 412.7              | 9.0          |  |
| Apr                            | 4,584                                              | .5                 | 4,10               | 57.3              | 417.2              | 9.1          |  |
| May                            | 4,596                                              | .1                 | 4,17               | 72.8              | 423.3              | 9.2          |  |
| Jun                            | 4,597                                              | .3                 | 4,15               |                   | 441.9              | 9.6          |  |
| Jul                            | 4,594                                              |                    | 4,14               |                   | 450.8              | 9.8          |  |
| Aug                            | 4,579                                              |                    | 4,12               |                   | 455.2              | 9.9          |  |
| Sep                            | 4,577                                              |                    | 4,12               |                   | 448.4              | 9.8          |  |
| Oct                            | 4,594                                              |                    | 4,14               |                   | 447.8              | 9.7          |  |
| Nov (R)                        |                                                    |                    | 4,16               |                   | 444.5              | 9.7          |  |
| 101 (11)                       | т,005                                              | 4,605.1<br>4,621.0 |                    |                   | +++.5              | 2.1          |  |