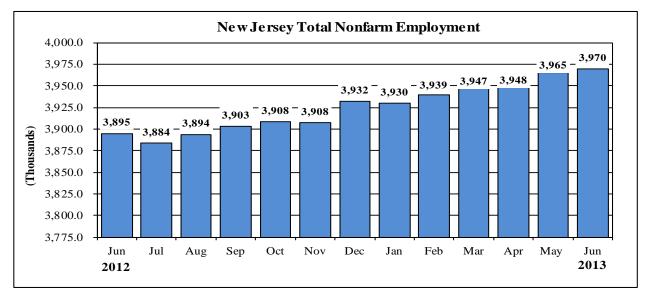

|         |         |                | Annual Avera      | ages         |           | Public |
|---------|---------|----------------|-------------------|--------------|-----------|--------|
|         | Total   | Private Sector |                   |              |           |        |
|         |         |                |                   |              | Service-  |        |
| Year    |         | Total          | Manufacturing     | Construction | Providing |        |
| 1992    | 3,457.9 | 2,886.0        | 474.1             | 112.1        | 2,297.6   | 571.9  |
| 1993    | 3,493.0 | 2,922.3        | 462.9             | 116.3        | 2,340.8   | 570.7  |
| 1994    | 3,552.8 | 2,979.4        | 456.0             | 121.7        | 2,399.4   | 573.4  |
| 1995    | 3,600.6 | 3,027.2        | 448.6             | 123.3        | 2,453.0   | 573.4  |
| 1996    | 3,638.9 | 3,068.3        | 437.4             | 125.0        | 2,503.8   | 570.6  |
| 1997    | 3,724.5 | 3,154.3        | 435.4             | 131.8        | 2,584.9   | 570.3  |
| 1998    | 3,801.3 | 3,229.6        | 429.4             | 136.1        | 2,661.8   | 571.7  |
| 1999    | 3,901.1 | 3,323.5        | 422.5             | 143.6        | 2,755.3   | 577.6  |
| 2000    | 3,994.5 | 3,405.7        | 421.6             | 149.6        | 2,832.6   | 588.9  |
| 2001    | 3,996.8 | 3,394.2        | 401.2             | 158.8        | 2,832.5   | 602.6  |
| 2002    | 3,983.5 | 3,370.0        | 367.5             | 162.6        | 2,838.4   | 613.5  |
| 2003    | 3,977.1 | 3,355.2        | 350.4             | 160.5        | 2,842.7   | 621.9  |
| 2004    | 3,997.8 | 3,364.3        | 338.2             | 165.9        | 2,858.6   | 633.4  |
| 2005    | 4,038.2 | 3,396.6        | 330.4             | 169.1        | 2,895.4   | 641.6  |
| 2006    | 4,069.5 | 3,422.2        | 323.8             | 174.9        | 2,921.8   | 647.3  |
| 2007    | 4,076.9 | 3,429.2        | 311.3             | 172.3        | 2,944.0   | 647.7  |
| 2008    | 4,048.2 | 3,399.0        | 298.8             | 164.5        | 2,934.1   | 649.2  |
| 2009    | 3,893.9 | 3,241.5        | 266.3             | 138.6        | 2,835.1   | 652.4  |
| 2010    | 3,848.4 | 3,208.4        | 257.2             | 129.5        | 2,820.4   | 640.0  |
| 2011    | 3,847.5 | 3,228.6        | 251.5             | 129.9        | 2,846.0   | 618.9  |
| 2012    | 3,895.5 | 3,275.3        | 245.7             | 130.4        | 2,897.9   | 620.2  |
|         |         | Seas           | onally Adjusted N | Ionthly Data |           |        |
| 2012    |         |                |                   |              |           |        |
| Jan     | 3,876.5 | 3,258.5        | 246.8             | 134.6        | 2,875.8   | 618.0  |
| Feb     | 3,886.4 | 3,268.0        | 246.9             | 135.6        | 2,884.2   | 618.4  |
| Mar     | 3,893.9 | 3,275.2        | 247.2             | 132.6        | 2,894.1   | 618.7  |
| Apr     | 3,881.2 | 3,263.9        | 246.1             | 130.1        | 2,886.4   | 617.3  |
| May     | 3,887.6 | 3,270.3        | 246.1             | 128.6        | 2,894.3   | 617.3  |
| Jun     | 3,895.0 | 3,275.8        | 245.9             | 128.3        | 2,900.3   | 619.2  |
| Jul     | 3,883.6 | 3,266.9        | 244.7             | 127.7        | 2,893.3   | 616.7  |
| Aug     | 3,894.0 | 3,274.1        | 244.4             | 127.8        | 2,900.7   | 619.9  |
| Sep     | 3,903.2 | 3,283.0        | 244.1             | 128.2        | 2,909.5   | 620.2  |
| Oct     | 3,908.3 | 3,281.6        | 243.8             | 130.1        | 2,906.4   | 626.7  |
| Nov     | 3,907.7 | 3,283.2        | 244.0             | 130.0        | 2,907.9   | 624.5  |
| Dec     | 3,932.2 | 3,306.6        | 245.1             | 130.8        | 2,929.5   | 625.6  |
| 2013    | *       |                |                   |              |           |        |
| Jan     | 3,930.0 | 3,305.5        | 247.3             | 132.8        | 2,924.2   | 624.5  |
| Feb     | 3,939.4 | 3,309.4        | 247.5             | 132.4        | 2,928.3   | 630.0  |
| Mar     | 3,947.0 | 3,319.4        | 250.2             | 133.6        | 2,934.3   | 627.6  |
| Apr     | 3,947.9 | 3,321.7        | 248.7             | 133.3        | 2,938.5   | 626.2  |
| May (R) | 3,965.2 | 3,339.3        | 247.9             | 134.6        | 2,955.6   | 625.9  |
| Jun (P) | 3,969.8 | 3,340.6        | 246.1             | 135.0        | 2,958.2   | 629.2  |
| Jul     |         |                |                   |              | ,         |        |
| Aug     |         |                |                   |              |           |        |
| Sep     |         |                |                   |              |           |        |
| Oct     |         |                | 1                 |              |           |        |
| Nov     |         |                |                   |              |           |        |
| 1107    |         | 1              |                   |              |           |        |

July 18, 2013 P - preliminary, R-revised.

Source: New Jersey Department of Labor and Workforce Development, Division of Labor Market & Demographic Research.