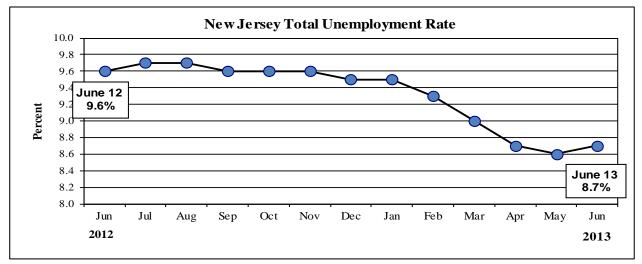

| Tat                                     | ole 2: NewJe      | •                | Labor Force 7<br>enchmark | Frends (thousa   | ands)               |              |  |  |
|-----------------------------------------|-------------------|------------------|---------------------------|------------------|---------------------|--------------|--|--|
| 1                                       | Not               | Seasonally Adjus |                           | S                | Seasonally Adjusted |              |  |  |
|                                         | June 13 (P)       | May 13 (R)       | June 12                   | June 13 (P)      | May 13 (R)          | June 12      |  |  |
| Civilian Labor Force                    | 4,682.0           | 4,607.6          | 4,637.5                   | 4,620.6          | 4,611.9             | 4,585.0      |  |  |
| Resident Employment                     | 4,259.9           | 4,205.6          | 4,184.8                   | 4,218.6          | 4,215.2             | 4,143.9      |  |  |
| Unemployment                            | 422.1             | 402.0            | 452.7                     | 402.0            | 396.7               | 441.1        |  |  |
| Unemployment Rate                       | 9.0%              | 8.7%             | 9.8%                      | 8.7%             | 8.6%                | 9.6%         |  |  |
| Labor Force Participation Rate          | 66.7%             | 65.7%            | 66.6%                     | 65.8%            | 65.8%               | 65.8%        |  |  |
| Employment/Population Ratio             | 60.7%             | 60.0%            | 60.1%                     | 60.1%            | 60.1%               | 59.5%        |  |  |
| Nev                                     | v Jersey Civilian | Labor Force An   | nual Averages 19          | 92 - 2012 (thous | ands)               |              |  |  |
|                                         |                   |                  |                           |                  | Unemployment        | Unemployment |  |  |
| Year                                    | Labor             |                  |                           | yment            | Volume              | Rate (%)     |  |  |
| 1992                                    | 4,05              |                  |                           | )9.5             | 342.4               | 8.5          |  |  |
| 1993                                    | 4,03              |                  |                           | 27.3             | 307.3               | 7.6          |  |  |
| 1994                                    | 4,06              | 7.5              | 3,790.0                   |                  | 277.5               | 6.8          |  |  |
| 1995                                    | 4,11              | 1.8              | 3,846.3                   |                  | 265.5               | 6.5          |  |  |
| 1996                                    | 4,18              | 4.1              | 3,92                      | 25.8             | 258.3               | 6.2          |  |  |
| 1997                                    | 4,25              | 7.4              | 4,03                      | 31.0             | 226.4               | 5.3          |  |  |
| 1998                                    | 4,24              | 2.4              | 4,04                      | 47.1             | 195.3               | 4.6          |  |  |
| 1999                                    | 4,28              | 4.6              | 4,09                      | 92.7             | 191.8               | 4.5          |  |  |
| 2000                                    | 4,28              | 7.8              | 4,13                      | 30.3             | 157.5               | 3.7          |  |  |
| 2001                                    | 4,30              | 2.3              | 4,1                       | 17.5             | 184.8               | 4.3          |  |  |
| 2002                                    | 4,37              | 0.8              | 4,1                       | 17.3             | 253.5               | 5.8          |  |  |
| 2003                                    | 4,36              | 3.9              | 4,10                      | 08.4             | 255.5               | 5.9          |  |  |
| 2004                                    | 4,35              | 8.9              | 4,14                      | 14.2             | 214.7               | 4.9          |  |  |
| 2005                                    | 4,40              | 4.5              | 4,20                      | )7.7             | 196.7               | 4.5          |  |  |
| 2006                                    | 4,46              | 5.1              | 4,25                      | 57.9             | 207.2               | 4.6          |  |  |
| 2007                                    | 4,45              | 6.3              | 4,20                      | 54.6             | 191.7               | 4.3          |  |  |
| 2008                                    | 4,50              | 8.6              | 4,20                      | 51.8             | 246.7               | 5.5          |  |  |
| 2009                                    | 4,54              | 3.9              | 4,13                      | 35.9             | 408.0               | 9.0          |  |  |
| 2010                                    | 4,54              | 8.5              | 4,1                       | 11.2             | 437.3               | 9.6          |  |  |
| 2011                                    | 4,54              | 5.2              | 4,12                      | 20.0             | 425.2               | 9.4          |  |  |
| 2012                                    | 4,59              | 5.5              | 4,1                       | 59.3             | 436.2               | 9.5          |  |  |
| Seasonal                                | • •               |                  | Data for New Jer          | • ·              | -                   |              |  |  |
| Date                                    | Labor             |                  |                           | yment            | Unemployment        | Unemployment |  |  |
| Jan 2012                                | 4,56              |                  |                           | 46.5             | 418.5               | 9.2          |  |  |
| Feb                                     | 4,56              |                  |                           | 50.0             | 419.4               | 9.2          |  |  |
| Mar                                     | 4,57              |                  |                           | 51.6             | 423.2               | 9.3          |  |  |
| Apr                                     | 4,57              |                  | 4,15                      |                  | 429.2               | 9.4          |  |  |
| May                                     | 4,58              |                  |                           | 46.5             | 435.7               | 9.5          |  |  |
| Jun                                     | 4,58              |                  | ,                         | 43.9             | 441.1               | 9.6          |  |  |
| Jul                                     | 4,58              |                  | ,                         | 45.4             | 444.3               | 9.7          |  |  |
| Aug                                     | 4,59              |                  | 4,15                      |                  | 445.1               | 9.7          |  |  |
| Sep                                     | 4,60              |                  | 4,10                      |                  | 444.2               | 9.6          |  |  |
| Oct                                     | 4,61              |                  | 4,17                      |                  | 443.1               | 9.6          |  |  |
| Nov                                     | 4,63              |                  |                           | 37.9             | 442.5               | 9.6          |  |  |
| Dec                                     | 4,64              | 0.3              | 4,19                      | 98.4             | 441.9               | 9.5          |  |  |
| Jan 2013                                | 1.6/              | 77               | 4,20                      | M 7              | 443.0               | 9.5          |  |  |
|                                         | 4,64              |                  | ,                         |                  |                     |              |  |  |
| Feb                                     | 4,63              |                  | 4,20                      |                  | 431.7               | 9.3          |  |  |
| Mar                                     | 4,61              |                  | 4,19                      |                  | 415.2               | 9.0<br>8 7   |  |  |
| Apr<br>May (P)                          | 4,61              |                  | 4,2                       |                  | 399.6<br>396.7      | 8.7<br>8.6   |  |  |
| May (R)                                 | 4,61              |                  | 4,2                       |                  |                     |              |  |  |
| Jun (P)                                 | 4,62              | 0.0              | 4,2                       | 18.6             | 402.0               | 8.7          |  |  |
| Jul                                     |                   |                  |                           |                  |                     |              |  |  |
| Aug                                     |                   |                  |                           |                  |                     |              |  |  |
| Sep                                     |                   |                  |                           |                  |                     |              |  |  |
| Oct                                     |                   |                  |                           |                  |                     |              |  |  |
| Nov                                     |                   |                  |                           |                  |                     |              |  |  |
| Dec<br>Source: New Jersey Department of |                   |                  |                           |                  | L                   |              |  |  |

Source: New Jersey Department of Labor and Workforce Development, Division of Labor Market & Demographic Research. July 18, 2013. P - preliminary, R - revised.

|                                                                | (thousands) 2012<br>Current Month | Previous Month | One Year Ago | Net Change   |
|----------------------------------------------------------------|-----------------------------------|----------------|--------------|--------------|
| Industry                                                       | June 13 (P)                       | May 13 (R)     | June 12      | over the Yea |
| Fotal Nonfarm                                                  | 4,039.6                           | 3,983.8        | 3,976.0      | 63.6         |
| Total Private Sector                                           | 3,402.2                           | 3,349.1        | 3,344.8      | 57.4         |
| Goods Producing                                                | 388.8                             | 383.6          | 381.7        | 7.1          |
| Mining & Logging                                               | 1.3                               | 1.2            | 1.3          | 0.0          |
| Construction                                                   | 140.1                             | 134.4          | 132.6        | 7.5          |
| Manufacturing                                                  | 247.4                             | 248.0          | 247.8        | -0.4         |
| Durable Goods                                                  | 114.4                             | 114.5          | 113.2        | 1.2          |
| Fabricated Metal Products                                      | 21.9                              | 21.9           | 22.5         | -0.6         |
| Machinery Manufacturing                                        | 14.8                              | 14.6           | 14.0         | 0.8          |
| Computer and Electronic Products                               | 24.2                              | 24.0           | 25.0         | -0.8         |
| Miscellaneous Manufacturing                                    | 17.6                              | 17.7           | 18.1         | -0.5         |
| Nondurable Goods                                               | 133.0                             | 133.5          | 134.6        | -1.6         |
| Food Manufacturing                                             | 31.3                              | 31.0           | 31.2         | 0.1          |
| Paper Manufacturing                                            | 10.3                              | 10.3           | 10.7         | -0.4         |
| Printing and Related Support                                   | 15.5                              | 15.5           | 16.1         | -0.6         |
| Chemical Manufacturing                                         | 47.3                              | 47.4           | 49.8         | -0.6         |
| Pharmaceutical and Medicine                                    | 25.8                              | 26.3           | 49.8         | -2.3         |
| Service-Providing                                              | 3,650.8                           | 3,600.2        | 3,594.3      | -1.3         |
| Private Service-Providing                                      | 3,013.4                           | 2,965.5        | 2,963.1      | 50.3         |
| -                                                              | 839.6                             | 832.5          | 831.5        |              |
| Trade, Transportation, and Utilities                           |                                   |                |              | 8.1          |
| Wholesale Trade*                                               | 213.3                             | 214.4          | 215.5        | -2.2         |
| Retail Trade*                                                  | 459.4                             | 452.6          | 449.0        | 10.4         |
| Building Material & Garden Equip. and Supplies Dealers         | 32.9                              | 33.0           | 32.4         | 0.5          |
| Food and Beverage Stores                                       | 110.4                             | 108.5          | 109.7        | 0.7          |
| Health and Personal Care Stores                                | 35.0                              | 34.8           | 35.4         | -0.4         |
| Clothing and Clothing Accessories Stores                       | 58.1                              | 55.6           | 55.1         | 3.0          |
| Sporting Goods, Hobby, Book and Music Stores                   | 15.4                              | 15.2           | 16.5         | -1.1         |
| General Merchandise Stores                                     | 73.2                              | 71.6           | 73.3         | -0.1         |
| Transportation, Warehousing and Utilities                      | 166.9                             | 165.5          | 167.0        | -0.1         |
| Utilities*                                                     | 14.1                              | 14.0           | 14.1         | 0.0          |
| Transportation & Warehousing*                                  | 152.8                             | 151.5          | 152.9        | -0.1         |
| Information                                                    | 74.5                              | 75.9           | 78.8         | -4.3         |
| Publishing Industries (except Internet)                        | 20.7                              | 20.7           | 20.8         | -0.1         |
| Telecommunications                                             | 32.3                              | 32.1           | 33.9         | -1.6         |
| Internet Service Providers, Web Portals, Data Processing Srvs. | 7.6                               | 7.5            | 7.7          | -0.1         |
| Financial Activities                                           | 253.6                             | 250.3          | 251.8        | 1.8          |
| Finance and Insurance*                                         | 196.3                             | 195.0          | 197.3        | -1.0         |
| Securities, Commodity Contracts and Other Fin. Investments     | 42.1                              | 41.9           | 44.4         | -2.3         |
| Insurance Carriers and Related Activities                      | 83.9                              | 83.4           | 83.2         | 0.7          |
| Real Estate and Rental/Leasing*                                | 57.3                              | 55.3           | 54.5         | 2.8          |
| Professional and Business Services                             | 642.2                             | 632.9          | 626.0        | 16.2         |
| Professional, Scientific and Technical Services*               | 285.0                             | 282.9          | 279.9        | 5.1          |
| Management of Companies and Enterprises*                       | 82.1                              | 81.5           | 80.1         | 2.0          |
| Administrative Support & Waste Management/Remediation*         | 275.1                             | 268.5          | 266.0        | 9.1          |
| Education, Health and Social Assistance Services               | 646.2                             | 645.6          | 624.0        | 22.2         |
| Educational Services*                                          | 101.0                             | 105.3          | 92.7         | 8.3          |
| Health Care and Social Assistance*                             | 545.2                             | 540.3          | 531.3        | 13.9         |
| Hospitals                                                      | 160.5                             | 159.1          | 159.1        | 1.4          |
| Nursing and Residential Care Facilities                        | 96.5                              | 95.8           | 92.8         | 3.7          |
| Social Assistance                                              | 81.8                              |                | 77.0         | 4.8          |
| Leisure and Hospitality                                        | 386.9                             |                | 381.2        | 5.3          |
| Arts, Entertainment and Recreation*                            | 72.8                              |                | 68.8         | 4.0          |
| Accommodation and Food Services*                               | 314.1                             | 297.5          | 312.4        | 1.2          |
| Food Services and Drinking Places                              | 254.7                             |                | 249.2        | 5.:          |
| Other Services                                                 | 170.4                             |                | 169.8        |              |
| Repair and Maintenance                                         | 33.7                              |                | 33.5         | 0.1          |
| Personal and Laundry Services                                  | 55.0                              |                | 54.6         | 0.4          |
| Religious, Grantmaking, Civic, Professional and Similar Org.   | 81.7                              | 80.2           | 81.7         | 0.0          |
| Government                                                     | 637.4                             |                | 631.2        |              |