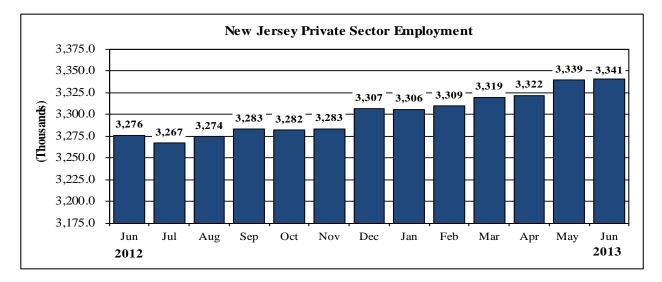

|         |         |                | Annual Avera      | ages         |           | Public |
|---------|---------|----------------|-------------------|--------------|-----------|--------|
|         | Total   | Private Sector |                   |              |           |        |
|         |         |                |                   |              | Service-  |        |
| Year    |         | Total          | Manufacturing     | Construction | Providing |        |
| 1992    | 3,457.9 | 2,886.0        | 474.1             | 112.1        | 2,297.6   | 571.9  |
| 1993    | 3,493.0 | 2,922.3        | 462.9             | 116.3        | 2,340.8   | 570.7  |
| 1994    | 3,552.8 | 2,979.4        | 456.0             | 121.7        | 2,399.4   | 573.4  |
| 1995    | 3,600.6 | 3,027.2        | 448.6             | 123.3        | 2,453.0   | 573.4  |
| 1996    | 3,638.9 | 3,068.3        | 437.4             | 125.0        | 2,503.8   | 570.6  |
| 1997    | 3,724.5 | 3,154.3        | 435.4             | 131.8        | 2,584.9   | 570.3  |
| 1998    | 3,801.3 | 3,229.6        | 429.4             | 136.1        | 2,661.8   | 571.7  |
| 1999    | 3,901.1 | 3,323.5        | 422.5             | 143.6        | 2,755.3   | 577.6  |
| 2000    | 3,994.5 | 3,405.7        | 421.6             | 149.6        | 2,832.6   | 588.9  |
| 2001    | 3,996.8 | 3,394.2        | 401.2             | 158.8        | 2,832.5   | 602.6  |
| 2002    | 3,983.5 | 3,370.0        | 367.5             | 162.6        | 2,838.4   | 613.5  |
| 2003    | 3,977.1 | 3,355.2        | 350.4             | 160.5        | 2,842.7   | 621.9  |
| 2004    | 3,997.8 | 3,364.3        | 338.2             | 165.9        | 2,858.6   | 633.4  |
| 2005    | 4,038.2 | 3,396.6        | 330.4             | 169.1        | 2,895.4   | 641.6  |
| 2006    | 4,069.5 | 3,422.2        | 323.8             | 174.9        | 2,921.8   | 647.3  |
| 2007    | 4,076.9 | 3,429.2        | 311.3             | 172.3        | 2,944.0   | 647.7  |
| 2008    | 4,048.2 | 3,399.0        | 298.8             | 164.5        | 2,934.1   | 649.2  |
| 2009    | 3,893.9 | 3,241.5        | 266.3             | 138.6        | 2,835.1   | 652.4  |
| 2010    | 3,848.4 | 3,208.4        | 257.2             | 129.5        | 2,820.4   | 640.0  |
| 2011    | 3,847.5 | 3,228.6        | 251.5             | 129.9        | 2,846.0   | 618.9  |
| 2012    | 3,895.5 | 3,275.3        | 245.7             | 130.4        | 2,897.9   | 620.2  |
|         |         | Seas           | onally Adjusted N | Ionthly Data |           |        |
| 2012    |         |                |                   |              |           |        |
| Jan     | 3,876.5 | 3,258.5        | 246.8             | 134.6        | 2,875.8   | 618.0  |
| Feb     | 3,886.4 | 3,268.0        | 246.9             | 135.6        | 2,884.2   | 618.4  |
| Mar     | 3,893.9 | 3,275.2        | 247.2             | 132.6        | 2,894.1   | 618.7  |
| Apr     | 3,881.2 | 3,263.9        | 246.1             | 130.1        | 2,886.4   | 617.3  |
| May     | 3,887.6 | 3,270.3        | 246.1             | 128.6        | 2,894.3   | 617.3  |
| Jun     | 3,895.0 | 3,275.8        | 245.9             | 128.3        | 2,900.3   | 619.2  |
| Jul     | 3,883.6 | 3,266.9        | 244.7             | 127.7        | 2,893.3   | 616.7  |
| Aug     | 3,894.0 | 3,274.1        | 244.4             | 127.8        | 2,900.7   | 619.9  |
| Sep     | 3,903.2 | 3,283.0        | 244.1             | 128.2        | 2,909.5   | 620.2  |
| Oct     | 3,908.3 | 3,281.6        | 243.8             | 130.1        | 2,906.4   | 626.7  |
| Nov     | 3,907.7 | 3,283.2        | 244.0             | 130.0        | 2,907.9   | 624.5  |
| Dec     | 3,932.2 | 3,306.6        | 245.1             | 130.8        | 2,929.5   | 625.6  |
| 2013    | *       |                |                   |              |           |        |
| Jan     | 3,930.0 | 3,305.5        | 247.3             | 132.8        | 2,924.2   | 624.5  |
| Feb     | 3,939.4 | 3,309.4        | 247.5             | 132.4        | 2,928.3   | 630.0  |
| Mar     | 3,947.0 | 3,319.4        | 250.2             | 133.6        | 2,934.3   | 627.6  |
| Apr     | 3,947.9 | 3,321.7        | 248.7             | 133.3        | 2,938.5   | 626.2  |
| May (R) | 3,965.2 | 3,339.3        | 247.9             | 134.6        | 2,955.6   | 625.9  |
| Jun (P) | 3,969.8 | 3,340.6        | 246.1             | 135.0        | 2,958.2   | 629.2  |
| Jul     |         |                |                   |              | ,         |        |
| Aug     |         |                |                   |              |           |        |
| Sep     |         |                |                   |              |           |        |
| Oct     |         |                | 1                 |              |           |        |
| Nov     |         |                |                   |              |           |        |
| 1107    |         | 1              |                   |              |           |        |

July 18, 2013 P - preliminary, R-revised.

Source: New Jersey Department of Labor and Workforce Development, Division of Labor Market & Demographic Research.