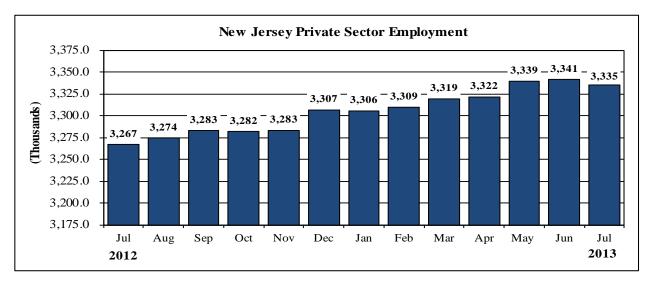

| ŗ       | Table 4: New Jersey Nonfarm Employment (in thousands) 2012 Benchmark |                    |                   |                |           |                |  |  |
|---------|----------------------------------------------------------------------|--------------------|-------------------|----------------|-----------|----------------|--|--|
|         | Annual Averages                                                      |                    |                   |                |           |                |  |  |
|         | Total                                                                | Private Sector     |                   |                | Public    |                |  |  |
| <b></b> |                                                                      |                    | 3.5               | <b>a</b>       | Service-  |                |  |  |
| Year    | 2.457.0                                                              | Total              | Manufacturing     | Construction   | Providing | 571.0          |  |  |
| 1992    | 3,457.9                                                              | 2,886.0            | 474.1             | 112.1          | 2,297.6   | 571.9          |  |  |
| 1993    | 3,493.0                                                              | 2,922.3            | 462.9             | 116.3          | 2,340.8   | 570.7          |  |  |
| 1994    | 3,552.8                                                              | 2,979.4            | 456.0             | 121.7          | 2,399.4   | 573.4          |  |  |
| 1995    | 3,600.6                                                              | 3,027.2            | 448.6             | 123.3          | 2,453.0   | 573.4          |  |  |
| 1996    | 3,638.9                                                              | 3,068.3<br>3,154.3 | 437.4             | 125.0          | 2,503.8   | 570.6          |  |  |
| 1997    | 3,724.5                                                              | · ·                | 435.4             | 131.8          | 2,584.9   | 570.3          |  |  |
| 1998    | 3,801.3                                                              | 3,229.6            | 429.4<br>422.5    | 136.1<br>143.6 | 2,661.8   | 571.7          |  |  |
| 1999    | 3,901.1                                                              | 3,323.5            |                   |                | 2,755.3   | 577.6          |  |  |
| 2000    | 3,994.5                                                              | 3,405.7            | 421.6             | 149.6          | 2,832.6   | 588.9          |  |  |
| 2001    | 3,996.8                                                              | 3,394.2            | 401.2             | 158.8          | 2,832.5   | 602.6          |  |  |
| 2002    | 3,983.5                                                              | 3,370.0            | 367.5             | 162.6          | 2,838.4   | 613.5          |  |  |
| 2003    | 3,977.1                                                              | 3,355.2            | 350.4             | 160.5          | 2,842.7   | 621.9          |  |  |
| 2004    | 3,997.8                                                              | 3,364.3            | 338.2             | 165.9          | 2,858.6   | 633.4          |  |  |
| 2005    | 4,038.2                                                              | 3,396.6            | 330.4             | 169.1          | 2,895.4   | 641.6          |  |  |
| 2006    | 4,069.5                                                              | 3,422.2            | 323.8             | 174.9          | 2,921.8   | 647.3<br>647.7 |  |  |
| 2007    | 4,076.9                                                              | 3,429.2            | 311.3             | 172.3          | 2,944.0   |                |  |  |
| 2008    | 4,048.2                                                              | 3,399.0            | 298.8             | 164.5          | 2,934.1   | 649.2          |  |  |
| 2009    | 3,893.9                                                              | 3,241.5            | 266.3             | 138.6          | 2,835.1   | 652.4          |  |  |
| 2010    | 3,848.4                                                              | 3,208.4            | 257.2             | 129.5          | 2,820.4   | 640.0          |  |  |
| 2011    | 3,847.5                                                              | 3,228.6            | 251.5             | 129.9          | 2,846.0   | 618.9          |  |  |
| 2012    | 3,895.5                                                              | 3,275.3            | 245.7             | 130.4          | 2,897.9   | 620.2          |  |  |
| 2012    |                                                                      | Seas               | onally Adjusted N | Ionthly Data   | 1         |                |  |  |
| 2012    | 2.076.5                                                              | 2.259.5            | 246.0             | 124.6          | 2.075.0   | C10.0          |  |  |
| Jan     | 3,876.5                                                              | 3,258.5            | 246.8             | 134.6          | 2,875.8   | 618.0          |  |  |
| Feb     | 3,886.4                                                              | 3,268.0            | 246.9             | 135.6          | 2,884.2   | 618.4          |  |  |
| Mar     | 3,893.9                                                              | 3,275.2            | 247.2             | 132.6          | 2,894.1   | 618.7          |  |  |
| Apr     | 3,881.2                                                              | 3,263.9            | 246.1             | 130.1          | 2,886.4   | 617.3          |  |  |
| May     | 3,887.6                                                              | 3,270.3            | 246.1             | 128.6          | 2,894.3   | 617.3          |  |  |
| Jun     | 3,895.0                                                              | 3,275.8            | 245.9             | 128.3          | 2,900.3   | 619.2          |  |  |
| Jul     | 3,883.6                                                              | 3,266.9            | 244.7             | 127.7          | 2,893.3   | 616.7          |  |  |
| Aug     | 3,894.0                                                              | 3,274.1            | 244.4             | 127.8          | 2,900.7   | 619.9          |  |  |
| Sep     | 3,903.2                                                              | 3,283.0            | 244.1             | 128.2          | 2,909.5   | 620.2          |  |  |
| Oct     | 3,908.3                                                              | 3,281.6            | 243.8             | 130.1          | 2,906.4   | 626.7          |  |  |
| Nov     | 3,907.7                                                              | 3,283.2            | 244.0             | 130.0          | 2,907.9   | 624.5          |  |  |
| Dec     | 3,932.2                                                              | 3,306.6            | 245.1             | 130.8          | 2,929.5   | 625.6          |  |  |
| 2013    | 2.020.0                                                              | 2 205 5            | 247.2             | 120.0          | 2024.2    | 624.7          |  |  |
| Jan     | 3,930.0                                                              | 3,305.5            | 247.3             | 132.8          | 2,924.2   | 624.5          |  |  |
| Feb     | 3,939.4                                                              | 3,309.4            | 247.5             | 132.4          | 2,928.3   | 630.0          |  |  |
| Mar     | 3,947.0                                                              | 3,319.4            | 250.2             | 133.6          | 2,934.3   | 627.6          |  |  |
| Apr     | 3,947.9                                                              | 3,321.7            | 248.7             | 133.3          | 2,938.5   | 626.2          |  |  |
| May     | 3,965.2                                                              | 3,339.3            | 247.9             | 134.6          | 2,955.6   | 625.9          |  |  |
| Jun (R) | 3,970.9                                                              | 3,341.4            | 246.1             | 134.5          | 2,959.5   | 629.5          |  |  |
| Jul (P) | 3,959.1                                                              | 3,335.4            | 246.4             | 132.5          | 2,955.3   | 623.7          |  |  |
| Aug     |                                                                      |                    |                   |                |           |                |  |  |
| Sep     |                                                                      |                    |                   |                |           |                |  |  |
| Oct     |                                                                      |                    |                   |                |           |                |  |  |
| Nov     |                                                                      |                    |                   |                |           |                |  |  |
| Dec     |                                                                      |                    |                   |                |           |                |  |  |