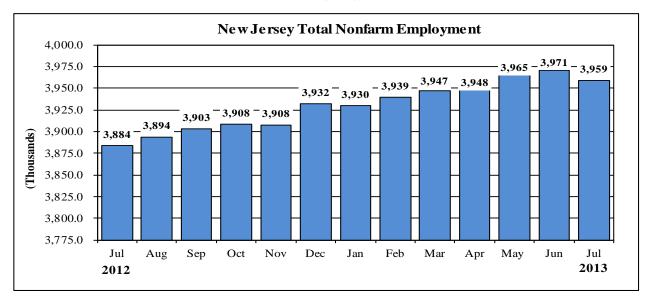

| ŗ       | Table 4: New Jersey Nonfarm Employment (in thousands) 2012 Benchmark |                    |                   |                |           |                |  |  |
|---------|----------------------------------------------------------------------|--------------------|-------------------|----------------|-----------|----------------|--|--|
|         | Annual Averages                                                      |                    |                   |                |           |                |  |  |
|         | Total                                                                | Private Sector     |                   |                | Public    |                |  |  |
| <b></b> |                                                                      |                    | 3.5               | <b>a</b>       | Service-  |                |  |  |
| Year    | 2.457.0                                                              | Total              | Manufacturing     | Construction   | Providing | 571.0          |  |  |
| 1992    | 3,457.9                                                              | 2,886.0            | 474.1             | 112.1          | 2,297.6   | 571.9          |  |  |
| 1993    | 3,493.0                                                              | 2,922.3            | 462.9             | 116.3          | 2,340.8   | 570.7          |  |  |
| 1994    | 3,552.8                                                              | 2,979.4            | 456.0             | 121.7          | 2,399.4   | 573.4          |  |  |
| 1995    | 3,600.6                                                              | 3,027.2            | 448.6             | 123.3          | 2,453.0   | 573.4          |  |  |
| 1996    | 3,638.9                                                              | 3,068.3<br>3,154.3 | 437.4             | 125.0          | 2,503.8   | 570.6          |  |  |
| 1997    | 3,724.5                                                              | · ·                | 435.4             | 131.8          | 2,584.9   | 570.3          |  |  |
| 1998    | 3,801.3                                                              | 3,229.6            | 429.4<br>422.5    | 136.1<br>143.6 | 2,661.8   | 571.7          |  |  |
| 1999    | 3,901.1                                                              | 3,323.5            |                   |                | 2,755.3   | 577.6          |  |  |
| 2000    | 3,994.5                                                              | 3,405.7            | 421.6             | 149.6          | 2,832.6   | 588.9          |  |  |
| 2001    | 3,996.8                                                              | 3,394.2            | 401.2             | 158.8          | 2,832.5   | 602.6          |  |  |
| 2002    | 3,983.5                                                              | 3,370.0            | 367.5             | 162.6          | 2,838.4   | 613.5          |  |  |
| 2003    | 3,977.1                                                              | 3,355.2            | 350.4             | 160.5          | 2,842.7   | 621.9          |  |  |
| 2004    | 3,997.8                                                              | 3,364.3            | 338.2             | 165.9          | 2,858.6   | 633.4          |  |  |
| 2005    | 4,038.2                                                              | 3,396.6            | 330.4             | 169.1          | 2,895.4   | 641.6          |  |  |
| 2006    | 4,069.5                                                              | 3,422.2            | 323.8             | 174.9          | 2,921.8   | 647.3<br>647.7 |  |  |
| 2007    | 4,076.9                                                              | 3,429.2            | 311.3             | 172.3          | 2,944.0   |                |  |  |
| 2008    | 4,048.2                                                              | 3,399.0            | 298.8             | 164.5          | 2,934.1   | 649.2          |  |  |
| 2009    | 3,893.9                                                              | 3,241.5            | 266.3             | 138.6          | 2,835.1   | 652.4          |  |  |
| 2010    | 3,848.4                                                              | 3,208.4            | 257.2             | 129.5          | 2,820.4   | 640.0          |  |  |
| 2011    | 3,847.5                                                              | 3,228.6            | 251.5             | 129.9          | 2,846.0   | 618.9          |  |  |
| 2012    | 3,895.5                                                              | 3,275.3            | 245.7             | 130.4          | 2,897.9   | 620.2          |  |  |
| 2012    |                                                                      | Seas               | onally Adjusted N | Ionthly Data   | 1         |                |  |  |
| 2012    | 2.076.5                                                              | 2.259.5            | 246.0             | 124.6          | 2.075.0   | C10.0          |  |  |
| Jan     | 3,876.5                                                              | 3,258.5            | 246.8             | 134.6          | 2,875.8   | 618.0          |  |  |
| Feb     | 3,886.4                                                              | 3,268.0            | 246.9             | 135.6          | 2,884.2   | 618.4          |  |  |
| Mar     | 3,893.9                                                              | 3,275.2            | 247.2             | 132.6          | 2,894.1   | 618.7          |  |  |
| Apr     | 3,881.2                                                              | 3,263.9            | 246.1             | 130.1          | 2,886.4   | 617.3          |  |  |
| May     | 3,887.6                                                              | 3,270.3            | 246.1             | 128.6          | 2,894.3   | 617.3          |  |  |
| Jun     | 3,895.0                                                              | 3,275.8            | 245.9             | 128.3          | 2,900.3   | 619.2          |  |  |
| Jul     | 3,883.6                                                              | 3,266.9            | 244.7             | 127.7          | 2,893.3   | 616.7          |  |  |
| Aug     | 3,894.0                                                              | 3,274.1            | 244.4             | 127.8          | 2,900.7   | 619.9          |  |  |
| Sep     | 3,903.2                                                              | 3,283.0            | 244.1             | 128.2          | 2,909.5   | 620.2          |  |  |
| Oct     | 3,908.3                                                              | 3,281.6            | 243.8             | 130.1          | 2,906.4   | 626.7          |  |  |
| Nov     | 3,907.7                                                              | 3,283.2            | 244.0             | 130.0          | 2,907.9   | 624.5          |  |  |
| Dec     | 3,932.2                                                              | 3,306.6            | 245.1             | 130.8          | 2,929.5   | 625.6          |  |  |
| 2013    | 2.020.0                                                              | 2 205 5            | 247.2             | 120.0          | 2024.2    | 624.7          |  |  |
| Jan     | 3,930.0                                                              | 3,305.5            | 247.3             | 132.8          | 2,924.2   | 624.5          |  |  |
| Feb     | 3,939.4                                                              | 3,309.4            | 247.5             | 132.4          | 2,928.3   | 630.0          |  |  |
| Mar     | 3,947.0                                                              | 3,319.4            | 250.2             | 133.6          | 2,934.3   | 627.6          |  |  |
| Apr     | 3,947.9                                                              | 3,321.7            | 248.7             | 133.3          | 2,938.5   | 626.2          |  |  |
| May     | 3,965.2                                                              | 3,339.3            | 247.9             | 134.6          | 2,955.6   | 625.9          |  |  |
| Jun (R) | 3,970.9                                                              | 3,341.4            | 246.1             | 134.5          | 2,959.5   | 629.5          |  |  |
| Jul (P) | 3,959.1                                                              | 3,335.4            | 246.4             | 132.5          | 2,955.3   | 623.7          |  |  |
| Aug     |                                                                      |                    |                   |                |           |                |  |  |
| Sep     |                                                                      |                    |                   |                |           |                |  |  |
| Oct     |                                                                      |                    |                   |                |           |                |  |  |
| Nov     |                                                                      |                    |                   |                |           |                |  |  |
| Dec     |                                                                      |                    |                   |                |           |                |  |  |