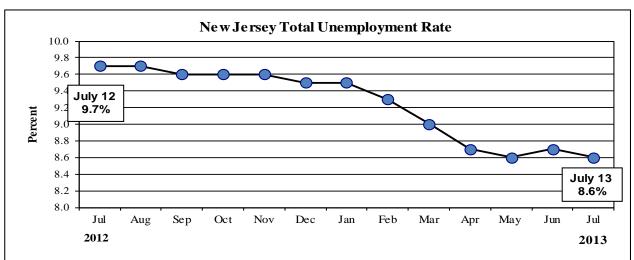

| Table 2: New Jersey Civilian Labor Force Trends (thousands) 2012 Benchmark |                        |                  |                                       |                     |                |              |  |
|----------------------------------------------------------------------------|------------------------|------------------|---------------------------------------|---------------------|----------------|--------------|--|
|                                                                            | Not                    | Seasonally Adjus |                                       | Seasonally Adjusted |                |              |  |
|                                                                            | July 13 (P)            | June 13 (R)      |                                       | July 13 (P)         | June 13 (R)    | July 12      |  |
| Civilian Labor Force                                                       | 4,660.8                | 4,682.6          | •                                     | 4,610.2             | 4,620.9        | 4,589.7      |  |
| Resident Employment                                                        | 4,261.7                | 4,260.3          | 4,180.3                               | 4,215.6             | 4,218.8        | 4,145.4      |  |
| Unemployment                                                               | 399.1                  | 422.3            | 476.4                                 | 394.6               | 402.1          | 444.3        |  |
| Unemployment Rate                                                          | 8.6%                   | 9.0%             | 10.2%                                 | 8.6%                | 8.7%           | 9.7%         |  |
| Labor Force Participation Rate                                             | 66.4%                  | 66.7%            | 66.8%                                 | 65.6%               | 65.8%          | 65.8%        |  |
| Employment/Population Ratio                                                | 60.7%                  | 60.7%            | 60.0%                                 |                     | 60.1%          | 59.5%        |  |
| Ne                                                                         | w Jersey Civilian      | Labor Force An   | nual Averages 19                      | 92 - 2012 (thous    |                |              |  |
| <b>T</b> 7                                                                 | T 1                    | <b>.</b>         | 173 1                                 | 4                   | Unemployment   | Unemployment |  |
| Year                                                                       | Labor Force<br>4,051.9 |                  | Employment 2,700.5                    |                     | Volume         | Rate (%)     |  |
| 1992<br>1993                                                               | 4,03                   |                  | 3,709.5                               |                     | 342.4<br>307.3 | 8.5<br>7.6   |  |
| 1993                                                                       | 4,06                   |                  | 3,727.3                               |                     | 277.5          | 6.8          |  |
| 1994                                                                       | 4,00                   |                  | 3,790.0<br>3,846.3                    |                     | 265.5          | 6.5          |  |
| 1995                                                                       | 4,11                   |                  | ·                                     | 25.8                | 258.3          | 6.2          |  |
| 1997                                                                       | 4,16                   |                  |                                       | 31.0                | 226.4          | 5.3          |  |
| 1998                                                                       | 4,24                   |                  | 4,0                                   |                     | 195.3          | 4.6          |  |
| 1999                                                                       | 4,28                   |                  | ·                                     | 92.7                | 193.3          | 4.5          |  |
| 2000                                                                       | 4,28                   |                  | · · · · · · · · · · · · · · · · · · · | 30.3                | 157.5          | 3.7          |  |
| 2000                                                                       | 4,30                   |                  | -                                     | 17.5                | 184.8          | 4.3          |  |
| 2002                                                                       | 4,37                   |                  | -                                     |                     | 253.5          | 5.8          |  |
| 2002                                                                       | 4,36                   |                  | -                                     | 4,117.3<br>4,108.4  |                | 5.9          |  |
| 2004                                                                       | 4,35                   |                  | · ·                                   | 14.2                | 255.5<br>214.7 | 4.9          |  |
| 2005                                                                       | 4,40                   |                  | ·                                     | 4,207.7             |                | 4.5          |  |
| 2006                                                                       | 4,46                   |                  |                                       | 4,257.9             |                | 4.6          |  |
| 2007                                                                       | 4,45                   |                  | 4,264.6                               |                     | 207.2<br>191.7 | 4.3          |  |
| 2008                                                                       | 4,50                   |                  | 4,261.8                               |                     | 246.7          | 5.5          |  |
| 2009                                                                       | 4,54                   |                  | 4,135.9                               |                     | 408.0          | 9.0          |  |
| 2010                                                                       | 4,54                   |                  | 4,111.2                               |                     | 437.3          | 9.6          |  |
| 2011                                                                       | 4,54                   |                  | 4,120.0                               |                     | 425.2          | 9.4          |  |
| 2012                                                                       | 4,59                   |                  | 4,159.3                               |                     | 436.2          | 9.5          |  |
|                                                                            | lly Adjusted Civil     |                  |                                       |                     |                |              |  |
| Date                                                                       | Labor                  | Force            | Employment                            |                     | Unemployment   | Unemployment |  |
| Jan 2012                                                                   | 4,56                   | 5.0              | 4,146.5                               |                     | 418.5          | 9.2          |  |
| Feb                                                                        | 4,56                   | 9.3              | 4,150.0                               |                     | 419.4          | 9.2          |  |
| Mar                                                                        | 4,574.8                |                  | 4,151.6                               |                     | 423.2          | 9.3          |  |
| Apr                                                                        | 4,579.3                |                  | 4,150.1                               |                     | 429.2          | 9.4          |  |
| May                                                                        | 4,582.2                |                  | 4,146.5                               |                     | 435.7          | 9.5          |  |
| Jun                                                                        | 4,585.0                |                  | 4,143.9                               |                     | 441.1          | 9.6          |  |
| Jul                                                                        | 4,589.7                |                  | 4,145.4                               |                     | 444.3          | 9.7          |  |
| Aug                                                                        | 4,597.7                |                  | 4,152.6                               |                     | 445.1          | 9.7          |  |
| Sep                                                                        | 4,608.1                |                  | 4,163.9                               |                     | 444.2          | 9.6          |  |
| Oct                                                                        | 4,619.6                |                  | 4,176.4                               |                     | 443.1          | 9.6          |  |
| Nov                                                                        | 4,630.4                |                  | 4,187.9                               |                     | 442.5          | 9.6          |  |
| Dec                                                                        | 4,640.3                |                  | 4,198.4                               |                     | 441.9          | 9.5          |  |
| Jan 2013                                                                   | 4 64                   | 7 7              | 4.20                                  | 04.7                | 443.0          | 9.5          |  |
| Feb                                                                        | 4,647.7<br>4,636.2     |                  | 4,204.7<br>4,204.5                    |                     | 431.7          | 9.3          |  |
| Mar                                                                        | 4,636.2<br>4,614.9     |                  | 4,199.7                               |                     | 415.2          | 9.0          |  |
| Apr                                                                        | 4,610.7                |                  | 4,211.1                               |                     | 399.6          | 8.7          |  |
| May                                                                        | 4,611.9                |                  | 4,215.2                               |                     | 396.7          | 8.6          |  |
| Jun (R)                                                                    | 4,620.9                |                  | 4,218.8                               |                     | 402.1          | 8.7          |  |
| Jul (P)                                                                    | 4,610.2                |                  | 4,215.6                               |                     | 394.6          | 8.6          |  |
| Aug                                                                        | 1,010.2                |                  | .,_ 10.0                              |                     |                |              |  |
| Sep                                                                        |                        |                  |                                       |                     |                |              |  |
| Oct                                                                        |                        |                  |                                       |                     |                |              |  |
| Nov                                                                        |                        |                  |                                       |                     |                |              |  |
| Dec                                                                        |                        |                  |                                       |                     |                |              |  |