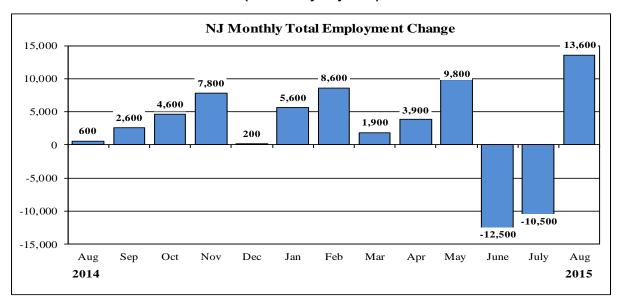

| Labor Force Data (resident)                 |                      |                       |                 |                |               |  |  |  |
|---------------------------------------------|----------------------|-----------------------|-----------------|----------------|---------------|--|--|--|
|                                             | <b>Current Month</b> | <b>Previous Month</b> | One Year Ago    | Net Change     | Net Change    |  |  |  |
|                                             | Aug. 15 (P)          | <b>July 15</b> (R)    | Aug. 14         | over the Month | over the Year |  |  |  |
| Civilian Labor Force                        | 4,527,300            | 4,539,300             | 4,524,300       | -12,000        | 3,000         |  |  |  |
| Employment                                  | 4,269,500            | 4,271,800             | 4,232,900       | -2,300         | 36,600        |  |  |  |
| Unemployment                                | 257,800              | 267,500               | 291,400         | -9,700         | -33,600       |  |  |  |
| Unemployment Rate                           | 5.7                  | 5.9                   | 6.4             | -0.2           | -0.7          |  |  |  |
|                                             |                      | ent Data (establish   |                 |                |               |  |  |  |
|                                             | <b>Current Month</b> | <b>Previous Month</b> | 0               | Net Change     | Net Change    |  |  |  |
|                                             | Aug. 15 (P)          | July 15 (R)           | -               | over the Month | over the Year |  |  |  |
| Total Nonfarm                               | 4,002,700            | 3,989,100             | 3,967,100       | 13,600         | 35,600        |  |  |  |
| Total Private Sector                        | 3,382,600            | 3,368,800             | 3,345,200       |                | 37,400        |  |  |  |
| Goods Producing                             | 398,700              | 396,800               | 387,700         | 1,900          | 11,000        |  |  |  |
| Mining & Logging                            | 1,400                | 1,300                 | 1,500           | 100            | -100          |  |  |  |
| Construction                                | 148,800              | 148,200               | 144,000         | 600            | 4,800         |  |  |  |
| Manufacturing                               | 248,500              | 247,300               | 242,200         | 1,200          | 6,300         |  |  |  |
| Service-Providing                           | 3,604,000            | 3,592,300             | 3,579,400       | 11,700         | 24,600        |  |  |  |
| Private Service-Providing                   | 2,983,900            | 2,972,000             | 2,957,500       | 11,900         | 26,400        |  |  |  |
| Trade, Transportation & Utilities           | 850,000              | 850,500               | 839,200         | -500           | 10,800        |  |  |  |
| Information                                 | 75,200               | 75,400                | 74,900          | -200           | 300           |  |  |  |
| Financial Activities                        | 247,700              | 245,900               | 246,200         | 1,800          | 1,500         |  |  |  |
| Professional and Business Services          | 628,300              | 623,700               | 635,200         | 4,600          | -6,900        |  |  |  |
| Education and Health Services               | 647,100              | 645,000               | 635,200         | 2,100          | 11,900        |  |  |  |
| Leisure and Hospitality                     | 360,000              | 356,400               | 357,900         | 3,600          | 2,100         |  |  |  |
| Other Services                              | 175,600              | 175,100               | 168,900         | 500            | 6,700         |  |  |  |
| Public Sector                               | 620,100              | 620,300               | 621,900         | -200           | -1,800        |  |  |  |
|                                             | 3-Mo                 | nth Average Chan      |                 |                | ·             |  |  |  |
| Total Nonfarm                               | -3,100               | -4,400                | 300             | N/A            | N/A           |  |  |  |
| Private Sector                              | -2,000               | -2,600                | -400            | N/A            | N/A           |  |  |  |
|                                             | Weekly Hours of      | Work (not seasona     | ally adjusted)* |                |               |  |  |  |
| Manufacturing                               | 40.0                 | 39.7                  | 40.1            | 0.3            | -0.1          |  |  |  |
| Durable Goods                               | 39.6                 | 39.1                  | 41.0            | 0.5            | -1.4          |  |  |  |
| Nondurable Goods                            | 40.3                 | 40.2                  | 39.4            | 0.1            | 0.9           |  |  |  |
| Hourly Earnings (not seasonally adjusted)*  |                      |                       |                 |                |               |  |  |  |
| Manufacturing                               | \$19.78              | \$20.23               | \$19.55         | -\$0.45        | \$0.23        |  |  |  |
| Durable Goods                               | \$23.57              | \$24.36               | \$22.88         | -\$0.79        | \$0.69        |  |  |  |
| Nondurable Goods                            | \$16.56              | \$16.72               | \$16.61         | -\$0.16        | -\$0.05       |  |  |  |
| Weekly Earnings (not seasonally adjusted)** |                      |                       |                 |                |               |  |  |  |
| Manufacturing                               | \$791.20             | \$803.13              | \$783.96        | -\$11.93       | \$7.24        |  |  |  |
| Durable Goods                               | \$933.37             | \$952.48              | \$938.08        | -\$19.11       | -\$4.71       |  |  |  |
| Nondurable Goods                            | \$667.37             | \$672.14              | \$654.43        | -\$4.77        | \$12.94       |  |  |  |
|                                             |                      |                       |                 |                |               |  |  |  |