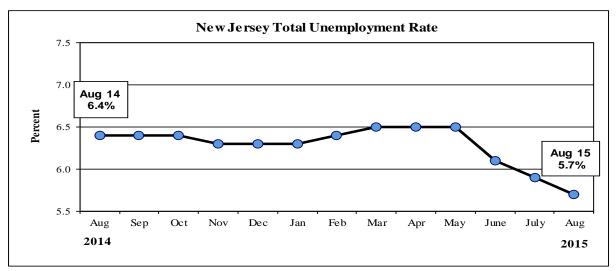

| Labor Force Data (resident)                 |                      |                       |                 |                |               |  |  |  |
|---------------------------------------------|----------------------|-----------------------|-----------------|----------------|---------------|--|--|--|
|                                             | <b>Current Month</b> | <b>Previous Month</b> | One Year Ago    | Net Change     | Net Change    |  |  |  |
|                                             | Aug. 15 (P)          | <b>July 15</b> (R)    | Aug. 14         | over the Month | over the Year |  |  |  |
| Civilian Labor Force                        | 4,527,300            | 4,539,300             | 4,524,300       | -12,000        | 3,000         |  |  |  |
| Employment                                  | 4,269,500            | 4,271,800             | 4,232,900       | -2,300         | 36,600        |  |  |  |
| Unemployment                                | 257,800              | 267,500               | 291,400         | -9,700         | -33,600       |  |  |  |
| Unemployment Rate                           | 5.7                  | 5.9                   | 6.4             | -0.2           | -0.7          |  |  |  |
|                                             |                      | ent Data (establish   |                 |                |               |  |  |  |
|                                             | <b>Current Month</b> | <b>Previous Month</b> | 0               | Net Change     | Net Change    |  |  |  |
|                                             | Aug. 15 (P)          | July 15 (R)           | -               | over the Month | over the Year |  |  |  |
| Total Nonfarm                               | 4,002,700            | 3,989,100             | 3,967,100       | 13,600         | 35,600        |  |  |  |
| Total Private Sector                        | 3,382,600            | 3,368,800             | 3,345,200       |                | 37,400        |  |  |  |
| Goods Producing                             | 398,700              | 396,800               | 387,700         | 1,900          | 11,000        |  |  |  |
| Mining & Logging                            | 1,400                | 1,300                 | 1,500           | 100            | -100          |  |  |  |
| Construction                                | 148,800              | 148,200               | 144,000         | 600            | 4,800         |  |  |  |
| Manufacturing                               | 248,500              | 247,300               | 242,200         | 1,200          | 6,300         |  |  |  |
| Service-Providing                           | 3,604,000            | 3,592,300             | 3,579,400       | 11,700         | 24,600        |  |  |  |
| Private Service-Providing                   | 2,983,900            | 2,972,000             | 2,957,500       | 11,900         | 26,400        |  |  |  |
| Trade, Transportation & Utilities           | 850,000              | 850,500               | 839,200         | -500           | 10,800        |  |  |  |
| Information                                 | 75,200               | 75,400                | 74,900          | -200           | 300           |  |  |  |
| Financial Activities                        | 247,700              | 245,900               | 246,200         | 1,800          | 1,500         |  |  |  |
| Professional and Business Services          | 628,300              | 623,700               | 635,200         | 4,600          | -6,900        |  |  |  |
| Education and Health Services               | 647,100              | 645,000               | 635,200         | 2,100          | 11,900        |  |  |  |
| Leisure and Hospitality                     | 360,000              | 356,400               | 357,900         | 3,600          | 2,100         |  |  |  |
| Other Services                              | 175,600              | 175,100               | 168,900         | 500            | 6,700         |  |  |  |
| Public Sector                               | 620,100              | 620,300               | 621,900         | -200           | -1,800        |  |  |  |
|                                             | 3-Mo                 | nth Average Chan      |                 |                | ·             |  |  |  |
| Total Nonfarm                               | -3,100               | -4,400                | 300             | N/A            | N/A           |  |  |  |
| Private Sector                              | -2,000               | -2,600                | -400            | N/A            | N/A           |  |  |  |
|                                             | Weekly Hours of      | Work (not seasona     | ally adjusted)* |                |               |  |  |  |
| Manufacturing                               | 40.0                 | 39.7                  | 40.1            | 0.3            | -0.1          |  |  |  |
| Durable Goods                               | 39.6                 | 39.1                  | 41.0            | 0.5            | -1.4          |  |  |  |
| Nondurable Goods                            | 40.3                 | 40.2                  | 39.4            | 0.1            | 0.9           |  |  |  |
| Hourly Earnings (not seasonally adjusted)*  |                      |                       |                 |                |               |  |  |  |
| Manufacturing                               | \$19.78              | \$20.23               | \$19.55         | -\$0.45        | \$0.23        |  |  |  |
| Durable Goods                               | \$23.57              | \$24.36               | \$22.88         | -\$0.79        | \$0.69        |  |  |  |
| Nondurable Goods                            | \$16.56              | \$16.72               | \$16.61         | -\$0.16        | -\$0.05       |  |  |  |
| Weekly Earnings (not seasonally adjusted)** |                      |                       |                 |                |               |  |  |  |
| Manufacturing                               | \$791.20             | \$803.13              | \$783.96        | -\$11.93       | \$7.24        |  |  |  |
| Durable Goods                               | \$933.37             | \$952.48              | \$938.08        | -\$19.11       | -\$4.71       |  |  |  |
| Nondurable Goods                            | \$667.37             | \$672.14              | \$654.43        | -\$4.77        | \$12.94       |  |  |  |
|                                             |                      |                       |                 |                |               |  |  |  |

| Table 2: New Jersey Civilian Labor Force Trends (thousands) |                                             |             |                        |                |                    |                      |
|-------------------------------------------------------------|---------------------------------------------|-------------|------------------------|----------------|--------------------|----------------------|
|                                                             | 2014 Benchmark  Not Seasonally Adjusted Sea |             |                        |                | easonally Adjuste  | nd.                  |
|                                                             | Aug. 15 (P)                                 | July 15 (R) | Aug. 14                | Aug. 15 (P)    | July 15 (R)        | Aug. 14              |
| Civilian Labor Force                                        | 4,552,000                                   | 4,593,000   | 4,547,400              | 4,527,300      | 4,539,300          | 4,524,300            |
| Resident Employment                                         | 4,299,500                                   | 4,395,000   |                        | 4,269,500      |                    | 4,232,900            |
| Unemployment                                                | 252,500                                     | 287,200     | 301,300                | 257,800        | 267,500            | 4,232,900<br>291,400 |
| Unemployment Rate (%)                                       | 5.5                                         | 6.3         | 6.6                    | 237,800<br>5.7 | 207,300            | 291,400              |
| Labor Force Participation Rate (%)                          | 64.0                                        | 64.6        |                        | 63.7           | 63.9               | 64.1                 |
| Employment/Population Ratio (%)                             | 60.5                                        | 60.6        | 60.1                   | 60.0           | 60.1               | 59.9                 |
|                                                             |                                             |             | al Averages 19         |                |                    | 39.9                 |
| Year                                                        | Labor 1                                     |             | Employ                 |                | Unemployment       | Rate (%)             |
| 1994                                                        | 4,058                                       |             | 3,782                  | /              | 276,700            | 6.8                  |
| 1995                                                        | 4,121                                       |             | 3,857                  |                | 264,100            | 6.4                  |
| 1996                                                        | 4,205                                       |             | 3,946                  |                | 258,600            | 6.1                  |
| 1997                                                        | 4,263                                       |             | 4,039                  |                | 224,000            | 5.3                  |
| 1998                                                        | 4,246                                       |             | 4,051                  |                | 194,900            | 4.6                  |
| 1999                                                        | 4,287                                       |             | 4,094                  | •              | 193,300            | 4.5                  |
| 2000                                                        | 4,282                                       |             | 4,123                  |                | 158,400            | 3.7                  |
| 2001                                                        | 4,288                                       |             | 4,106                  | •              | 182,600            | 4.3                  |
| 2002                                                        | 4,346                                       |             | 4,095                  |                | 251,100            | 5.8                  |
| 2003                                                        | 4,347                                       |             | 4,093                  |                | 253,500            | 5.8                  |
| 2004                                                        | 4,349                                       |             | 4,138                  |                | 210,300            | 4.8                  |
| 2005                                                        | 4,391                                       |             | 4,194                  |                | 196,700            | 4.5                  |
| 2006                                                        | 4,445                                       |             | 4,236                  |                | 209,400            | 4.7                  |
| 2007                                                        | 4,441                                       |             | 4,251                  |                | 190,000            | 4.3                  |
| 2008                                                        | 4,504                                       |             | · ·                    |                | 240,500            | 5.3                  |
| 2009                                                        | 4,550                                       |             | 4,264,000              |                | 412,100            | 9.1                  |
| 2010                                                        | 4,555                                       |             | 4,138,600<br>4,121,500 |                | 433,900            | 9.5                  |
| 2010                                                        | 4,565                                       |             | · · ·                  |                | 425,300            | 9.3                  |
| 2011                                                        | 4,588                                       |             | 4,140,500<br>4,162,100 |                | 426,000            | 9.3                  |
| 2012                                                        | 4,534                                       |             | 4,164,400              |                | 370,000            | 8.2                  |
| 2013                                                        | 4,518                                       |             | 4,218                  |                | 300,300            | 6.6                  |
| Seasonally Adjus                                            |                                             |             |                        |                |                    |                      |
| Date                                                        | Labor                                       | Force       | Employ                 | yment          | Unemployment       | Rate %               |
| Jan 2014                                                    | 4,490                                       | ,900        | 4,173                  | 5,600          | 317,400            | 7.1                  |
| Feb                                                         | 4,493                                       | ,300        | 4,180                  | ,700           | 312,600            | 7.0                  |
| Mar                                                         | 4,496                                       |             | 4,189                  |                | 307,700            | 6.8                  |
| Apr                                                         | 4,501                                       |             | 4,198                  |                | 302,800            | 6.7                  |
| May                                                         | 4,505                                       |             | 4,207                  |                | 298,100            | 6.6                  |
| Jun<br>Jul                                                  | 4,511<br>4,517                              |             | 4,217<br>4,225         |                | 294,400<br>292,300 | 6.5<br>6.5           |
| Aug                                                         | 4,524                                       |             | 4,232                  |                | 292,300            | 6.4                  |
| Sep                                                         | 4,529                                       |             | 4,239                  |                | 290,300            | 6.4                  |
| Oct                                                         | 4,534                                       |             | 4,245                  | <i>'</i>       | 288,500            | 6.4                  |
| Nov                                                         | 4,537                                       | ,800        | 4,251,500              |                | 286,400            | 6.3                  |
| Dec                                                         | 4,540                                       | ,500        | 4,255                  | 5,700          | 284,700            | 6.3                  |
| 1 2015                                                      | 4.540                                       | 100         | 1260                   |                | 207.200            |                      |
| Jan 2015                                                    | 4,548                                       |             | 4,260                  |                | 287,300            | 6.3                  |
| Feb                                                         | 4,548,600                                   |             | 4,257,400              |                | 291,300            | 6.4                  |
| Mar                                                         | 4,546                                       |             | 4,251,400              |                | 295,100            | 6.5                  |
| Apr                                                         | 4,552                                       |             | 4,255,500              |                | 297,000            | 6.5                  |
| May                                                         | 4,565                                       |             | 4,268,000              |                | 297,200            | 6.5                  |
| Jun<br>Lul (D)                                              | 4,553                                       |             | 4,275,100              |                | 278,400            | 6.1                  |
| Jul (R)                                                     | 4,539                                       |             | 4,271,800              |                | 267,500            | 5.9                  |
| Aug (P)                                                     | 4,527                                       | ,300        | 4,269                  | ,500           | 257,800            | 5.7                  |
| Sep                                                         |                                             |             |                        |                |                    |                      |
| Oct                                                         |                                             |             |                        |                |                    |                      |
| Nov                                                         |                                             |             |                        |                |                    |                      |
| Dec                                                         |                                             |             |                        |                |                    |                      |