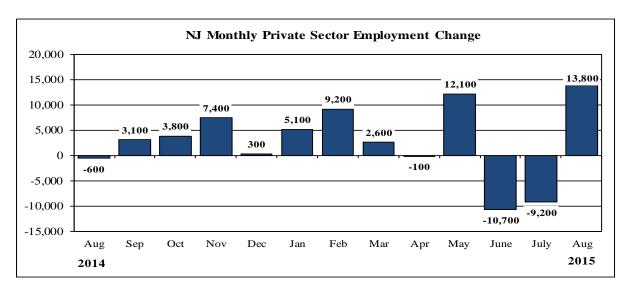

| Labor Force Data (resident)                 |                      |                       |                 |                |               |  |  |  |
|---------------------------------------------|----------------------|-----------------------|-----------------|----------------|---------------|--|--|--|
|                                             | <b>Current Month</b> | <b>Previous Month</b> | One Year Ago    | Net Change     | Net Change    |  |  |  |
|                                             | Aug. 15 (P)          | <b>July 15</b> (R)    | Aug. 14         | over the Month | over the Year |  |  |  |
| Civilian Labor Force                        | 4,527,300            | 4,539,300             | 4,524,300       | -12,000        | 3,000         |  |  |  |
| Employment                                  | 4,269,500            | 4,271,800             | 4,232,900       | -2,300         | 36,600        |  |  |  |
| Unemployment                                | 257,800              | 267,500               | 291,400         | -9,700         | -33,600       |  |  |  |
| Unemployment Rate                           | 5.7                  | 5.9                   | 6.4             | -0.2           | -0.7          |  |  |  |
|                                             |                      | ent Data (establish   |                 |                |               |  |  |  |
|                                             | <b>Current Month</b> | <b>Previous Month</b> | 0               | Net Change     | Net Change    |  |  |  |
|                                             | Aug. 15 (P)          | July 15 (R)           | -               | over the Month | over the Year |  |  |  |
| Total Nonfarm                               | 4,002,700            | 3,989,100             | 3,967,100       | 13,600         | 35,600        |  |  |  |
| Total Private Sector                        | 3,382,600            | 3,368,800             | 3,345,200       |                | 37,400        |  |  |  |
| Goods Producing                             | 398,700              | 396,800               | 387,700         | 1,900          | 11,000        |  |  |  |
| Mining & Logging                            | 1,400                | 1,300                 | 1,500           | 100            | -100          |  |  |  |
| Construction                                | 148,800              | 148,200               | 144,000         | 600            | 4,800         |  |  |  |
| Manufacturing                               | 248,500              | 247,300               | 242,200         | 1,200          | 6,300         |  |  |  |
| Service-Providing                           | 3,604,000            | 3,592,300             | 3,579,400       | 11,700         | 24,600        |  |  |  |
| Private Service-Providing                   | 2,983,900            | 2,972,000             | 2,957,500       | 11,900         | 26,400        |  |  |  |
| Trade, Transportation & Utilities           | 850,000              | 850,500               | 839,200         | -500           | 10,800        |  |  |  |
| Information                                 | 75,200               | 75,400                | 74,900          | -200           | 300           |  |  |  |
| Financial Activities                        | 247,700              | 245,900               | 246,200         | 1,800          | 1,500         |  |  |  |
| Professional and Business Services          | 628,300              | 623,700               | 635,200         | 4,600          | -6,900        |  |  |  |
| Education and Health Services               | 647,100              | 645,000               | 635,200         | 2,100          | 11,900        |  |  |  |
| Leisure and Hospitality                     | 360,000              | 356,400               | 357,900         | 3,600          | 2,100         |  |  |  |
| Other Services                              | 175,600              | 175,100               | 168,900         | 500            | 6,700         |  |  |  |
| Public Sector                               | 620,100              | 620,300               | 621,900         | -200           | -1,800        |  |  |  |
|                                             | 3-Mo                 | nth Average Chan      |                 |                | ·             |  |  |  |
| Total Nonfarm                               | -3,100               | -4,400                | 300             | N/A            | N/A           |  |  |  |
| Private Sector                              | -2,000               | -2,600                | -400            | N/A            | N/A           |  |  |  |
|                                             | Weekly Hours of      | Work (not seasona     | ally adjusted)* |                |               |  |  |  |
| Manufacturing                               | 40.0                 | 39.7                  | 40.1            | 0.3            | -0.1          |  |  |  |
| Durable Goods                               | 39.6                 | 39.1                  | 41.0            | 0.5            | -1.4          |  |  |  |
| Nondurable Goods                            | 40.3                 | 40.2                  | 39.4            | 0.1            | 0.9           |  |  |  |
| Hourly Earnings (not seasonally adjusted)*  |                      |                       |                 |                |               |  |  |  |
| Manufacturing                               | \$19.78              | \$20.23               | \$19.55         | -\$0.45        | \$0.23        |  |  |  |
| Durable Goods                               | \$23.57              | \$24.36               | \$22.88         | -\$0.79        | \$0.69        |  |  |  |
| Nondurable Goods                            | \$16.56              | \$16.72               | \$16.61         | -\$0.16        | -\$0.05       |  |  |  |
| Weekly Earnings (not seasonally adjusted)** |                      |                       |                 |                |               |  |  |  |
| Manufacturing                               | \$791.20             | \$803.13              | \$783.96        | -\$11.93       | \$7.24        |  |  |  |
| Durable Goods                               | \$933.37             | \$952.48              | \$938.08        | -\$19.11       | -\$4.71       |  |  |  |
| Nondurable Goods                            | \$667.37             | \$672.14              | \$654.43        | -\$4.77        | \$12.94       |  |  |  |
|                                             |                      |                       |                 |                |               |  |  |  |