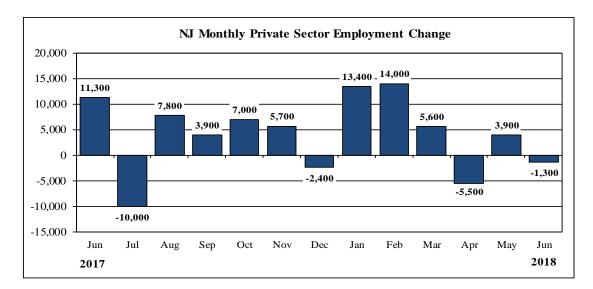

|                |                   |              |           |         |  |
| Oct             |                                                       |                |                   |              |           |         |  |
| Nov             |                                                       |                |                   |              |           |         |  |
| Dec             |                                                       |                |                   |              |           |         |  |

July 19, 2018 P - preliminary, R-revised.

 $Source:\ New\ Jersey\ Department\ of\ Labor\ and\ Workforce\ Development,\ Division\ of\ Economic\ \&\ Demographic\ Research.$ 

## Key Economic Indicators: June 2018 (Seasonally Adjusted)







July 19, 2018

Source: New Jersey Dept. of Labor and Workforce Development, Division of Economic and Demographic Research.