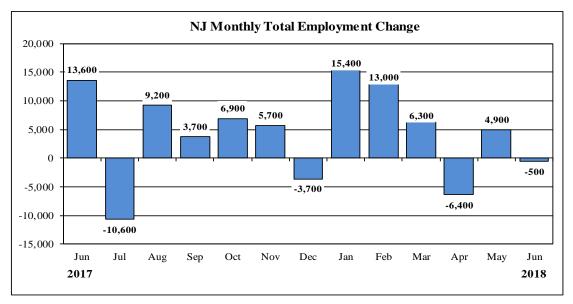

|                |                   |              |           |         |  |
| Oct             |                                                       |                |                   |              |           |         |  |
| Nov             |                                                       |                |                   |              |           |         |  |
| Dec             |                                                       |                |                   |              |           |         |  |

July 19, 2018 P - preliminary, R-revised.

 $Source:\ New\ Jersey\ Department\ of\ Labor\ and\ Workforce\ Development,\ Division\ of\ Economic\ \&\ Demographic\ Research.$ 

## Key Economic Indicators: June 2018 (Seasonally Adjusted)







July 19, 2018

Source: New Jersey Dept. of Labor and Workforce Development, Division of Economic and Demographic Research.