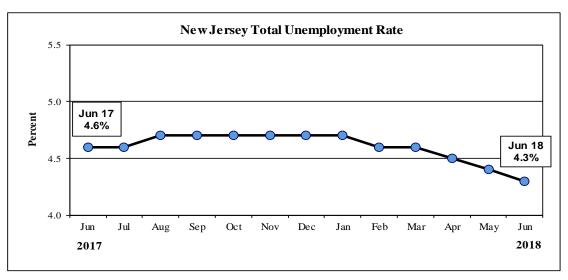

|                |                   |              |           |         |  |
| Oct             |                                                       |                |                   |              |           |         |  |
| Nov             |                                                       |                |                   |              |           |         |  |
| Dec             |                                                       |                |                   |              |           |         |  |

July 19, 2018 P - preliminary, R-revised.

 $Source:\ New\ Jersey\ Department\ of\ Labor\ and\ Workforce\ Development,\ Division\ of\ Economic\ \&\ Demographic\ Research.$ 

## Key Economic Indicators: June 2018 (Seasonally Adjusted)







July 19, 2018

Source: New Jersey Dept. of Labor and Workforce Development, Division of Economic and Demographic Research.