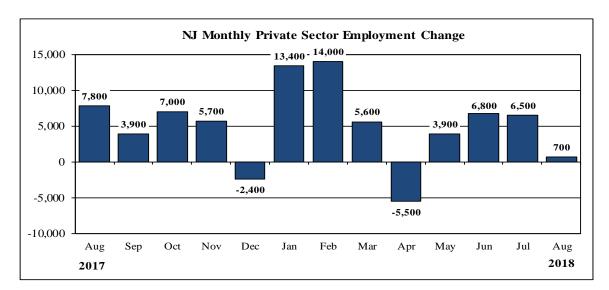

## Table 1: Major Indicators of Labor Market Activity for New Jersey Seasonally Adjusted

2017 Benchmark

| Labor Force Data (resident)                   |                      |                       |              |                |               |  |  |
|-----------------------------------------------|----------------------|-----------------------|--------------|----------------|---------------|--|--|
|                                               | <b>Current Month</b> | <b>Previous Month</b> | One Year Ago | Net Change     | Net Change    |  |  |
|                                               | Aug. 18 (P)          | July 18 (R)           | Aug. 17      | over the Month | over the Year |  |  |
| Civilian Labor Force                          | 4,485,700            | 4,480,400             | 4,520,100    | 5,300          | -34,400       |  |  |
| Employment                                    | 4,297,500            | 4,290,700             | 4,308,400    | 6,800          | -10,900       |  |  |
| Unemployment                                  | 188,300              | 189,700               | 211,800      | -1,400         | -23,500       |  |  |
| Unemployment Rate                             | 4.2                  | 4.2                   | 4.7          | 0.0            | -0.5          |  |  |
|                                               | Employm              | ent Data (establish   | ment)        |                |               |  |  |
|                                               | <b>Current Month</b> | Previous Month        | One Year Ago | Net Change     | Net Change    |  |  |
|                                               | Aug. 18 (P)          | <b>July 18 (R)</b>    | Aug. 17      | over the Month | over the Year |  |  |
| Total Nonfarm                                 | 4,195,700            | 4,194,100             | 4,134,200    | 1,600          | 61,500        |  |  |
| Total Private Sector                          | 3,578,200            | 3,577,500             | 3,518,600    | 700            | 59,600        |  |  |
| Goods Producing                               | 404,300              | 404,600               | 402,300      | -300           | 2,000         |  |  |
| Mining and Logging                            | 1,300                | 1,300                 | 1,300        | 0              | 0             |  |  |
| Construction                                  | 149,200              | 149,000               | 155,800      | 200            | -6,600        |  |  |
| Manufacturing                                 | 253,800              | 254,300               | 245,200      | -500           | 8,600         |  |  |
| Service-Providing                             | 3,791,400            | 3,789,500             | 3,731,900    | 1,900          | 59,500        |  |  |
| Private Service-Providing                     | 3,173,900            | 3,172,900             | 3,116,300    | 1,000          | 57,600        |  |  |
| Trade, Transportation & Utilities             | 904,700              | 902,100               | 888,700      | 2,600          | 16,000        |  |  |
| Information                                   | 69,100               | 69,600                | 70,100       | -500           | -1,000        |  |  |
| Financial Activities                          | 247,000              | 247,300               | 250,000      | -300           | -3,000        |  |  |
| Professional and Business Services            | 677,900              | 681,000               | 665,200      | -3,100         | 12,700        |  |  |
| Education and Health Services                 | 714,000              | 712,900               | 692,400      | 1,100          | 21,600        |  |  |
| Leisure and Hospitality                       | 384,200              | 385,100               | 376,600      | -900           | 7,600         |  |  |
| Other Services                                | 177,000              | 174,900               | 173,300      | 2,100          | 3,700         |  |  |
| Public Sector                                 | 617,500              | 616,600               | 615,600      | 900            | 1,900         |  |  |
| 3-Month Average Change                        |                      |                       |              |                |               |  |  |
| Total Nonfarm                                 | 5,200                | 6,300                 | 4,100        | N/A            | N/A           |  |  |
| Private Sector                                | 4,700                | 5,700                 | 3,000        |                | N/A           |  |  |
|                                               |                      | Work (not seasona     |              |                |               |  |  |
| Manufacturing                                 | 41.0                 | 40.1                  | 40.3         | 0.9            | 0.7           |  |  |
| Durable Goods                                 | 40.1                 | 39.2                  | 38.5         | 0.9            | 1.6           |  |  |
| Nondurable Goods                              | 41.7                 | 40.8                  | 41.7         | 0.9            | 0.0           |  |  |
| Hourly Earnings (not seasonally adjusted)*    |                      |                       |              |                |               |  |  |
| Manufacturing                                 | \$22.45              | \$22.43               | \$21.13      | \$0.02         | \$1.32        |  |  |
| Durable Goods                                 | \$25.78              | \$25.94               |              | -\$0.16        | \$0.37        |  |  |
| Nondurable Goods                              | \$19.94              | \$19.83               | \$18.09      | \$0.11         | \$1.85        |  |  |
|                                               | Weekly Earnin        | gs (not seasonally    | adjusted)**  |                |               |  |  |
| Manufacturing                                 | \$920.45             | \$899.44              | \$851.54     | \$21.01        | \$68.91       |  |  |
| Durable Goods                                 | \$1,033.78           | \$1,016.85            | \$978.29     | \$16.93        | \$55.49       |  |  |
| Nondurable Goods                              | \$831.50             | \$809.06              | \$754.35     | \$22.44        | \$77.15       |  |  |
| Contambar 20, 2019, D. mediminary, D. ravigad |                      | <u> </u>              |              |                |               |  |  |