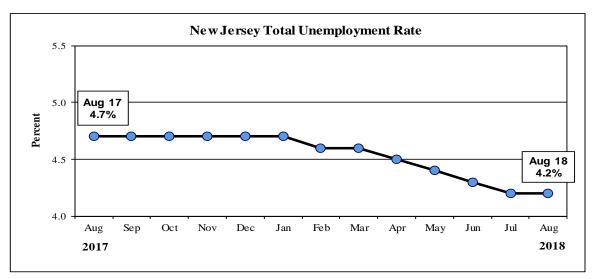

| Table 2: New Jersey Civilian Labor Force Trends 2017 Benchmark |                         |                               |                                         |                |                                       |            |  |
|----------------------------------------------------------------|-------------------------|-------------------------------|-----------------------------------------|----------------|---------------------------------------|------------|--|
|                                                                | Not                     | 2017 Bend<br>Seasonally Adjus |                                         | Ç.             | easonally Adjusted                    |            |  |
|                                                                | Aug. 18 (P)             | July 18 (R)                   | Aug. 17                                 | Aug. 18 (P)    | July 18 (R)                           | Aug. 17    |  |
| Civilian Labor Force                                           | 4,527,400               | 4,579,800                     | 4,545,600                               | 4,485,700      | • •                                   | 4,520,100  |  |
| Resident Employment                                            | 4,327,800               | 4,361,900                     | 4,319,600                               | 4,297,500      | , , , , , , , , , , , , , , , , , , , | 4,308,400  |  |
| Unemployment                                                   | 199,500                 | 217,800                       | 226,000                                 | 188,300        | , ,                                   | 211,800    |  |
| Unemployment Rate (%)                                          | 4.4                     | 4.8                           | 5.0                                     | 4.2            | 4.2                                   | 4.7        |  |
| Labor Force Participation Rate (%)                             | 62.9                    | 63.7                          | 63.5                                    | 62.3           |                                       | 63.1       |  |
| Employment/Population Ratio (%)                                | 60.1                    | 60.6                          | 60.3                                    | 59.7           | 59.6                                  | 60.1       |  |
| 1 1                                                            | Jersey Civilian         | n Labor Force                 | Annual Avera                            | nges 1997 - 20 |                                       |            |  |
| Year                                                           | Labor                   | Force                         | Emplo                                   | yment          | Unemployment                          | Rate (%)   |  |
| 1997                                                           | 4,263                   | ,800                          | 4,039,800                               |                | 224,000                               | 5.3        |  |
| 1998                                                           | 4,246                   | ,400                          | 4,051,500                               |                | 194,900                               | 4.6        |  |
| 1999                                                           | 4,287                   | ,900                          | 4,094,600                               |                | 193,300                               | 4.5        |  |
| 2000                                                           | 4,282                   | ,100                          | 4,123,700                               |                | 158,400                               | 3.7        |  |
| 2001                                                           | 4,288                   | ,800                          | 4,106,200                               |                | 182,600                               | 4.3        |  |
| 2002                                                           | 4,346                   | ,200                          | 4,095                                   | 5,200          | 251,100                               | 5.8        |  |
| 2003                                                           | 4,347                   | ,200                          | 4,093                                   | 3,700          | 253,500                               | 5.8        |  |
| 2004                                                           | 4,349                   | ,200                          | 4,138                                   | 3,800          | 210,300                               | 4.8        |  |
| 2005                                                           | 4,391                   | ,600                          | 4,194                                   | 1,900          | 196,700                               | 4.5        |  |
| 2006                                                           | 4,445                   | ,900                          | 4,236                                   | 5,500          | 209,400                               | 4.7        |  |
| 2007                                                           | 4,441                   | ,800                          | 4,251                                   | 4,251,800      |                                       | 4.3        |  |
| 2008                                                           | 4,504                   | ,400                          | 4,264                                   | 1,000          | 240,500                               | 5.3        |  |
| 2009                                                           | 4,550                   | ,600                          | 4,138                                   | 3,600          | 412,100                               | 9.1        |  |
| 2010                                                           | 4,555                   | ,300                          | 4,121,500                               |                | 433,900                               | 9.5        |  |
| 2011                                                           | 4,565                   | ,300                          | 4,138,500                               |                | 426,800                               | 9.3        |  |
| 2012                                                           | 4,588                   | ,000                          | 4,160,000                               |                | 428,000                               | 9.3        |  |
| 2013                                                           | 4,548,600               |                               | 4,173,800                               |                | 374,700                               | 8.2        |  |
| 2014                                                           | 4,527,200               |                               | 4,221,300                               |                | 305,900                               | 6.8        |  |
| 2015                                                           | 4,537                   |                               | 4,274,700                               |                | 262,500                               | 5.8        |  |
| 2016                                                           | 4,530                   |                               | 4,305,500                               |                | 225,300                               | 5.0        |  |
| 2017<br>Seasonally                                             | 4,518<br>v Adjusted Civ |                               | 4,309,700<br>rce Data for New Jersey 20 |                | 209,100<br><b>17-2018</b>             | 4.6        |  |
| Date                                                           | Labor                   | Force                         | Employment                              |                | Unemployment                          | Rate %     |  |
| Jan 2017                                                       | 4,524                   |                               | 4,315                                   |                | 209,900                               | 4.6        |  |
| Feb                                                            | 4,523                   | ,400                          | 4,317                                   | 7,100          | 206,300                               | 4.6        |  |
| Mar                                                            | 4,522                   |                               | 4,318                                   |                | 203,900                               | 4.5        |  |
| Apr                                                            | 4,521                   |                               | 4,318                                   |                | 203,100                               | 4.5        |  |
| May                                                            | 4,520                   |                               | 4,317                                   |                | 203,900                               | 4.5<br>4.6 |  |
| Jun<br>Jul                                                     | 4,521<br>4,521          |                               | 4,315<br>4,312                          |                | 206,000<br>209,000                    | 4.6        |  |
| Aug                                                            | 4,520                   | •                             | 4,308                                   |                | 211,800                               | 4.7        |  |
| Sep                                                            | 4,518                   |                               | 4,304                                   |                | 213,600                               | 4.7        |  |
| Oct                                                            | 4,515                   | ,400                          | 4,301                                   | ,100           | 214,300                               | 4.7        |  |
| Nov                                                            | 4,513                   |                               | 4,300                                   |                | 213,900                               | 4.7        |  |
| Dec                                                            | 4,513                   | ,700                          | 4,300                                   | 0,200          | 213,500                               | 4.7        |  |
| Jan 2018                                                       | 4,508                   | ,700                          | 4,296                                   | 5,900          | 211,800                               | 4.7        |  |
| Feb                                                            | 4,506                   |                               | 4,297                                   |                | 209,500                               | 4.6        |  |
| Mar                                                            | 4,500                   |                               | 4,292,900                               |                | 207,100                               | 4.6        |  |
| Apr                                                            | 4,489,200               |                               | 4,285,900                               |                | 203,400                               | 4.5        |  |
| May                                                            | 4,477                   |                               | 4,282,400                               |                | 195,500                               | 4.4        |  |
| Jun                                                            | 4,475                   | ,500                          | 4,283,700                               |                | 191,800                               | 4.3        |  |
| Jul (R)                                                        | 4,480                   | ,400                          | 4,290,700                               |                | 189,700                               | 4.2        |  |
| Aug (P)                                                        | 4,485                   | ,700                          | 4,297,500                               |                | 188,300                               | 4.2        |  |
| Sep                                                            |                         |                               |                                         |                |                                       |            |  |
| Oct                                                            |                         |                               |                                         |                |                                       |            |  |
| Nov                                                            |                         |                               |                                         |                |                                       |            |  |
| Dec                                                            |                         |                               |                                         |                |                                       |            |  |