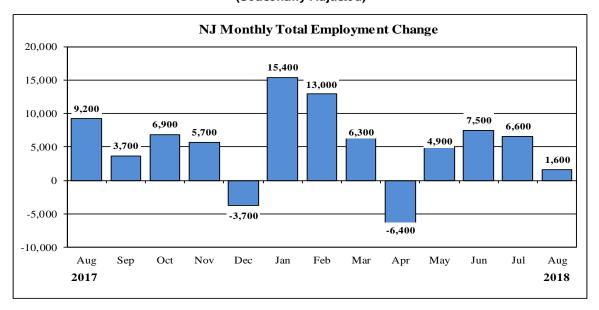

## Table 1: Major Indicators of Labor Market Activity for New Jersey Seasonally Adjusted

2017 Benchmark

| Labor Force Data (resident)                   |                      |                       |              |                |               |  |  |
|-----------------------------------------------|----------------------|-----------------------|--------------|----------------|---------------|--|--|
|                                               | <b>Current Month</b> | <b>Previous Month</b> | One Year Ago | Net Change     | Net Change    |  |  |
|                                               | Aug. 18 (P)          | July 18 (R)           | Aug. 17      | over the Month | over the Year |  |  |
| Civilian Labor Force                          | 4,485,700            | 4,480,400             | 4,520,100    | 5,300          | -34,400       |  |  |
| Employment                                    | 4,297,500            | 4,290,700             | 4,308,400    | 6,800          | -10,900       |  |  |
| Unemployment                                  | 188,300              | 189,700               | 211,800      | -1,400         | -23,500       |  |  |
| Unemployment Rate                             | 4.2                  | 4.2                   | 4.7          | 0.0            | -0.5          |  |  |
|                                               | Employm              | ent Data (establish   | ment)        |                |               |  |  |
|                                               | <b>Current Month</b> | Previous Month        | One Year Ago | Net Change     | Net Change    |  |  |
|                                               | Aug. 18 (P)          | <b>July 18 (R)</b>    | Aug. 17      | over the Month | over the Year |  |  |
| Total Nonfarm                                 | 4,195,700            | 4,194,100             | 4,134,200    | 1,600          | 61,500        |  |  |
| Total Private Sector                          | 3,578,200            | 3,577,500             | 3,518,600    | 700            | 59,600        |  |  |
| Goods Producing                               | 404,300              | 404,600               | 402,300      | -300           | 2,000         |  |  |
| Mining and Logging                            | 1,300                | 1,300                 | 1,300        | 0              | 0             |  |  |
| Construction                                  | 149,200              | 149,000               | 155,800      | 200            | -6,600        |  |  |
| Manufacturing                                 | 253,800              | 254,300               | 245,200      | -500           | 8,600         |  |  |
| Service-Providing                             | 3,791,400            | 3,789,500             | 3,731,900    | 1,900          | 59,500        |  |  |
| Private Service-Providing                     | 3,173,900            | 3,172,900             | 3,116,300    | 1,000          | 57,600        |  |  |
| Trade, Transportation & Utilities             | 904,700              | 902,100               | 888,700      | 2,600          | 16,000        |  |  |
| Information                                   | 69,100               | 69,600                | 70,100       | -500           | -1,000        |  |  |
| Financial Activities                          | 247,000              | 247,300               | 250,000      | -300           | -3,000        |  |  |
| Professional and Business Services            | 677,900              | 681,000               | 665,200      | -3,100         | 12,700        |  |  |
| Education and Health Services                 | 714,000              | 712,900               | 692,400      | 1,100          | 21,600        |  |  |
| Leisure and Hospitality                       | 384,200              | 385,100               | 376,600      | -900           | 7,600         |  |  |
| Other Services                                | 177,000              | 174,900               | 173,300      | 2,100          | 3,700         |  |  |
| Public Sector                                 | 617,500              | 616,600               | 615,600      | 900            | 1,900         |  |  |
| 3-Month Average Change                        |                      |                       |              |                |               |  |  |
| Total Nonfarm                                 | 5,200                | 6,300                 | 4,100        | N/A            | N/A           |  |  |
| Private Sector                                | 4,700                | 5,700                 | 3,000        |                | N/A           |  |  |
|                                               |                      | Work (not seasona     |              |                |               |  |  |
| Manufacturing                                 | 41.0                 | 40.1                  | 40.3         | 0.9            | 0.7           |  |  |
| Durable Goods                                 | 40.1                 | 39.2                  | 38.5         | 0.9            | 1.6           |  |  |
| Nondurable Goods                              | 41.7                 | 40.8                  | 41.7         | 0.9            | 0.0           |  |  |
| Hourly Earnings (not seasonally adjusted)*    |                      |                       |              |                |               |  |  |
| Manufacturing                                 | \$22.45              | \$22.43               | \$21.13      | \$0.02         | \$1.32        |  |  |
| Durable Goods                                 | \$25.78              | \$25.94               |              | -\$0.16        | \$0.37        |  |  |
| Nondurable Goods                              | \$19.94              | \$19.83               | \$18.09      | \$0.11         | \$1.85        |  |  |
|                                               | Weekly Earnin        | gs (not seasonally    | adjusted)**  |                |               |  |  |
| Manufacturing                                 | \$920.45             | \$899.44              | \$851.54     | \$21.01        | \$68.91       |  |  |
| Durable Goods                                 | \$1,033.78           | \$1,016.85            | \$978.29     | \$16.93        | \$55.49       |  |  |
| Nondurable Goods                              | \$831.50             | \$809.06              | \$754.35     | \$22.44        | \$77.15       |  |  |
| Contambar 20, 2019, D. mediminary, D. ravigad |                      | <u> </u>              |              |                |               |  |  |