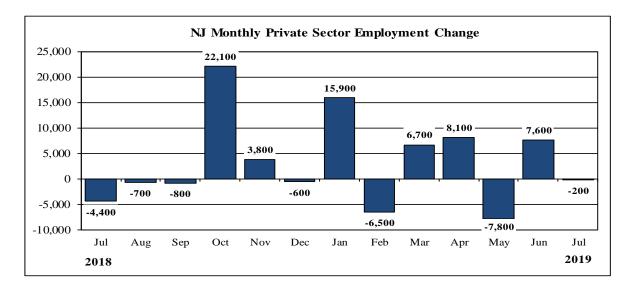

## Table 1: Major Indicators of Labor Market Activity for New Jersey Seasonally Adjusted

2018 Benchmark

| Current Month   Previous Month   One Year Ago   Net Change   Over the Wear                                                                                                                                                                                                                                                                                                                                                                                                                                                                                                                                                                                                                                                                                                                                                                                                                                                                                                                                                                                                                                                                                                                                                                                                                                                                                                                                                                                                                                                                                                                                                                                                                                                                                                                                                                                                                                                                                                                                                                                                                                                   | Labor Force Data (resident)                 |                      |                       |              |                |               |  |  |  |
|------------------------------------------------------------------------------------------------------------------------------------------------------------------------------------------------------------------------------------------------------------------------------------------------------------------------------------------------------------------------------------------------------------------------------------------------------------------------------------------------------------------------------------------------------------------------------------------------------------------------------------------------------------------------------------------------------------------------------------------------------------------------------------------------------------------------------------------------------------------------------------------------------------------------------------------------------------------------------------------------------------------------------------------------------------------------------------------------------------------------------------------------------------------------------------------------------------------------------------------------------------------------------------------------------------------------------------------------------------------------------------------------------------------------------------------------------------------------------------------------------------------------------------------------------------------------------------------------------------------------------------------------------------------------------------------------------------------------------------------------------------------------------------------------------------------------------------------------------------------------------------------------------------------------------------------------------------------------------------------------------------------------------------------------------------------------------------------------------------------------------|---------------------------------------------|----------------------|-----------------------|--------------|----------------|---------------|--|--|--|
| Civilian Labor Force                                                                                                                                                                                                                                                                                                                                                                                                                                                                                                                                                                                                                                                                                                                                                                                                                                                                                                                                                                                                                                                                                                                                                                                                                                                                                                                                                                                                                                                                                                                                                                                                                                                                                                                                                                                                                                                                                                                                                                                                                                                                                                         |                                             | <b>Current Month</b> | <b>Previous Month</b> | One Year Ago | Net Change     | Net Change    |  |  |  |
| Employment                                                                                                                                                                                                                                                                                                                                                                                                                                                                                                                                                                                                                                                                                                                                                                                                                                                                                                                                                                                                                                                                                                                                                                                                                                                                                                                                                                                                                                                                                                                                                                                                                                                                                                                                                                                                                                                                                                                                                                                                                                                                                                                   |                                             | July 19 (P)          | June 19 (R)           | July 18      | over the Month | over the Year |  |  |  |
| Unemployment   147,100                                                                                                                                                                                                                                                                                                                                                                                                                                                                                                                                                                                                                                                                                                                                                                                                                                                                                                                                                                                                                                                                                                                                                                                                                                                                                                                                                                                                                                                                                                                                                                                                                                                                                                                                                                                                                                                                                                                                                                                                                                                                                                       | Civilian Labor Force                        | 4,445,800            | 4,443,400             | 4,416,700    | 2,400          | 29,100        |  |  |  |
| Unemployment Rate                                                                                                                                                                                                                                                                                                                                                                                                                                                                                                                                                                                                                                                                                                                                                                                                                                                                                                                                                                                                                                                                                                                                                                                                                                                                                                                                                                                                                                                                                                                                                                                                                                                                                                                                                                                                                                                                                                                                                                                                                                                                                                            | Employment                                  | 4,298,700            | 4,286,900             | 4,238,600    | 11,800         | 60,100        |  |  |  |
| Current Month   Previous Month   One Year Ago   Net Change   Net Change   July 19 (P)   June 19 (R)   July 18   over the Month   One Year Ago   Net Change   Net Change   July 19 (P)   June 19 (R)   July 18   Over the Month   One Year Ago   Net Change   Net Change   Net Change   July 18   Over the Month   One Year Ago   Net Change   Net Cha | Unemployment                                | 147,100              | 156,500               | 178,100      | -9,400         | -31,000       |  |  |  |
| Current Month   Previous Month   One Year Ago   Net Change   July 19 (P)   June 19 (R)   July 18   over the Month   over the Year   4,202,000   4,203,000   4,153,700   -500   44,8300   Gods Producing   419,000   417,300   404,600   1,700   14,400   Mining and Logging   1,400   1,400   1,400   0   0   0   0   0   0   0   0   0                                                                                                                                                                                                                                                                                                                                                                                                                                                                                                                                                                                                                                                                                                                                                                                                                                                                                                                                                                                                                                                                                                                                                                                                                                                                                                                                                                                                                                                                                                                                                                                                                                                                                                                                                                                      | Unemployment Rate                           |                      |                       |              | -0.2           | -0.7          |  |  |  |
| Total Nonfarm                                                                                                                                                                                                                                                                                                                                                                                                                                                                                                                                                                                                                                                                                                                                                                                                                                                                                                                                                                                                                                                                                                                                                                                                                                                                                                                                                                                                                                                                                                                                                                                                                                                                                                                                                                                                                                                                                                                                                                                                                                                                                                                |                                             | Employm              |                       |              |                |               |  |  |  |
| Total Nonfarm                                                                                                                                                                                                                                                                                                                                                                                                                                                                                                                                                                                                                                                                                                                                                                                                                                                                                                                                                                                                                                                                                                                                                                                                                                                                                                                                                                                                                                                                                                                                                                                                                                                                                                                                                                                                                                                                                                                                                                                                                                                                                                                |                                             | <b>Current Month</b> |                       |              |                | Net Change    |  |  |  |
| Total Private Sector                                                                                                                                                                                                                                                                                                                                                                                                                                                                                                                                                                                                                                                                                                                                                                                                                                                                                                                                                                                                                                                                                                                                                                                                                                                                                                                                                                                                                                                                                                                                                                                                                                                                                                                                                                                                                                                                                                                                                                                                                                                                                                         |                                             | July 19 (P)          | June 19 (R)           | July 18      | over the Month | over the Year |  |  |  |
| Goods Producing                                                                                                                                                                                                                                                                                                                                                                                                                                                                                                                                                                                                                                                                                                                                                                                                                                                                                                                                                                                                                                                                                                                                                                                                                                                                                                                                                                                                                                                                                                                                                                                                                                                                                                                                                                                                                                                                                                                                                                                                                                                                                                              |                                             | 4,202,000            | 4,202,500             |              | -500           | 48,300        |  |  |  |
| Mining and Logging                                                                                                                                                                                                                                                                                                                                                                                                                                                                                                                                                                                                                                                                                                                                                                                                                                                                                                                                                                                                                                                                                                                                                                                                                                                                                                                                                                                                                                                                                                                                                                                                                                                                                                                                                                                                                                                                                                                                                                                                                                                                                                           |                                             | 3,599,500            | 3,599,700             | 3,551,900    | -200           | 47,600        |  |  |  |
| Construction                                                                                                                                                                                                                                                                                                                                                                                                                                                                                                                                                                                                                                                                                                                                                                                                                                                                                                                                                                                                                                                                                                                                                                                                                                                                                                                                                                                                                                                                                                                                                                                                                                                                                                                                                                                                                                                                                                                                                                                                                                                                                                                 | Goods Producing                             | 419,000              | 417,300               | 404,600      | 1,700          | 14,400        |  |  |  |
| Manufacturing                                                                                                                                                                                                                                                                                                                                                                                                                                                                                                                                                                                                                                                                                                                                                                                                                                                                                                                                                                                                                                                                                                                                                                                                                                                                                                                                                                                                                                                                                                                                                                                                                                                                                                                                                                                                                                                                                                                                                                                                                                                                                                                | Mining and Logging                          | 1,400                | 1,400                 | 1,400        | 0              | 0             |  |  |  |
| Service-Providing                                                                                                                                                                                                                                                                                                                                                                                                                                                                                                                                                                                                                                                                                                                                                                                                                                                                                                                                                                                                                                                                                                                                                                                                                                                                                                                                                                                                                                                                                                                                                                                                                                                                                                                                                                                                                                                                                                                                                                                                                                                                                                            | Construction                                | 165,400              | 164,900               | 156,400      | 500            | 9,000         |  |  |  |
| Private Service-Providing         3,180,500         3,182,400         3,147,300         -1,900         33,200           Trade, Transportation & Utilities         889,000         887,400         887,700         1,600         1,300           Information         66,500         66,900         69,300         -400         -2,800           Financial Activities         245,400         245,600         251,200         -200         -5,800           Professional and Business Services         685,800         684,500         671,900         1,300         13,900           Education and Health Services         719,100         720,400         705,600         -1,300         13,500           Leisure and Hospitality         400,300         402,500         389,800         -2,200         10,500           Other Services         174,400         175,100         171,800         -700         2,600           Public Sector         602,500         602,800         601,800         -300         700           Total Nonfarm         200         3,300         1,900         N/A         N/A           Private Sector         -100         2,600         700         N/A         N/A           Manufacturing         40.8 <td>Manufacturing</td> <td>252,200</td> <td>251,000</td> <td>246,800</td> <td>1,200</td> <td>5,400</td>                                                                                                                                                                                                                                                                                                                                                                                                                                                                                                                                                                                                                                                                                                                                                                            | Manufacturing                               | 252,200              | 251,000               | 246,800      | 1,200          | 5,400         |  |  |  |
| Trade, Transportation & Utilities         889,000         887,400         887,700         1,600         1,300           Information         66,500         66,900         69,300         -400         -2,800           Financial Activities         245,400         245,600         251,200         -200         -5,800           Professional and Business Services         685,800         684,500         671,900         1,300         13,900           Education and Health Services         719,100         720,400         705,600         -1,300         13,500           Leisure and Hospitality         400,300         402,500         389,800         -2,200         10,500           Other Services         174,400         175,100         171,800         -700         2,600           Public Sector         602,500         602,800         601,800         -300         700           Total Nonfarm         200         3,300         1,900         N/A         N/A           Private Sector         -100         2,600         700         N/A         N/A           Manufacturing         40.8         41.1         40.1         -0.3         0.7           Durable Goods         39.9         39.5                                                                                                                                                                                                                                                                                                                                                                                                                                                                                                                                                                                                                                                                                                                                                                                                                                                                                                       | Service-Providing                           | 3,783,000            | 3,785,200             | 3,749,100    | -2,200         | 33,900        |  |  |  |
| Information                                                                                                                                                                                                                                                                                                                                                                                                                                                                                                                                                                                                                                                                                                                                                                                                                                                                                                                                                                                                                                                                                                                                                                                                                                                                                                                                                                                                                                                                                                                                                                                                                                                                                                                                                                                                                                                                                                                                                                                                                                                                                                                  | Private Service-Providing                   | 3,180,500            | 3,182,400             | 3,147,300    | -1,900         | 33,200        |  |  |  |
| Financial Activities         245,400         245,600         251,200         -200         -5,800           Professional and Business Services         685,800         684,500         671,900         1,300         13,900           Education and Health Services         719,100         720,400         705,600         -1,300         13,500           Leisure and Hospitality         400,300         402,500         389,800         -2,200         10,500           Other Services         174,400         175,100         171,800         -700         2,600           Public Sector         602,500         602,800         601,800         -300         700           3-Month Average Change           Total Nonfarm         200         3,300         1,900         N/A         N/A           Private Sector         -100         2,600         700         N/A         N/A           Manufacturing         40.8         41.1         40.1         -0.3         0.7           Durable Goods         42.0         43.1         39.2         -1.1         2.8           Nondurable Goods         39.9         39.5         40.8         0.4         -0.9           Hourly Earnings (not seasonally adjusted)*         80.64                                                                                                                                                                                                                                                                                                                                                                                                                                                                                                                                                                                                                                                                                                                                                                                                                                                                                         | Trade, Transportation & Utilities           | 889,000              | 887,400               | 887,700      | 1,600          | 1,300         |  |  |  |
| Financial Activities         245,400         245,600         251,200         -200         -5,800           Professional and Business Services         685,800         684,500         671,900         1,300         13,900           Education and Health Services         719,100         720,400         705,600         -1,300         13,500           Leisure and Hospitality         400,300         402,500         389,800         -2,200         10,500           Other Services         174,400         175,100         171,800         -700         2,600           Public Sector         602,500         602,800         601,800         -300         700           3-Month Average Change           Total Nonfarm         200         3,300         1,900         N/A         N/A           Private Sector         -100         2,600         700         N/A         N/A           Manufacturing         40.8         41.1         40.1         -0.3         0.7           Durable Goods         42.0         43.1         39.2         -1.1         2.8           Nondurable Goods         39.9         39.5         40.8         0.4         -0.9           Hourly Earnings (not seasonally adjusted)*         80.64                                                                                                                                                                                                                                                                                                                                                                                                                                                                                                                                                                                                                                                                                                                                                                                                                                                                                         | Information                                 | 66,500               | 66,900                | 69,300       | -400           | -2,800        |  |  |  |
| Professional and Business Services         685,800         684,500         671,900         1,300         13,900           Education and Health Services         719,100         720,400         705,600         -1,300         13,500           Leisure and Hospitality         400,300         402,500         389,800         -2,200         10,500           Other Services         174,400         175,100         171,800         -700         2,600           Public Sector         602,500         602,800         601,800         -300         700           3-Month Average Change           Total Nonfarm         200         3,300         1,900         N/A         N/A           Private Sector         -100         2,600         700         N/A         N/A           Manufacturing         40.8         41.1         40.1         -0.3         0.7           Durable Goods         42.0         43.1         39.2         -1.1         2.8           Nondurable Goods         39.9         39.5         40.8         0.4         -0.9           Hourly Earnings (not seasonally adjusted)*           Manufacturing         \$24.13         \$24.04         \$22.45         \$0.09         \$1.68                                                                                                                                                                                                                                                                                                                                                                                                                                                                                                                                                                                                                                                                                                                                                                                                                                                                                                            | Financial Activities                        | 245,400              | 245,600               | 251,200      | -200           | -5,800        |  |  |  |
| Education and Health Services   719,100   720,400   705,600   -1,300   13,500                                                                                                                                                                                                                                                                                                                                                                                                                                                                                                                                                                                                                                                                                                                                                                                                                                                                                                                                                                                                                                                                                                                                                                                                                                                                                                                                                                                                                                                                                                                                                                                                                                                                                                                                                                                                                                                                                                                                                                                                                                                | Professional and Business Services          |                      | 684,500               | 671,900      | 1,300          |               |  |  |  |
| Leisure and Hospitality                                                                                                                                                                                                                                                                                                                                                                                                                                                                                                                                                                                                                                                                                                                                                                                                                                                                                                                                                                                                                                                                                                                                                                                                                                                                                                                                                                                                                                                                                                                                                                                                                                                                                                                                                                                                                                                                                                                                                                                                                                                                                                      | Education and Health Services               | 719,100              | 720,400               | 705,600      | -1,300         |               |  |  |  |
| Other Services         174,400         175,100         171,800         -700         2,600           Public Sector         602,500         602,800         601,800         -300         700           3-Month Average Change           Total Nonfarm         200         3,300         1,900         N/A         N/A           Private Sector         -100         2,600         700         N/A         N/A           Weekly Hours of Work (not seasonally adjusted)*         Weekly Hours of Work (not seasonally adjusted)*         Augusted of the seasonally adjusted of the seasonally adju                                                                                                                                                                                                                                                                                                                                                                          |                                             |                      | ·                     |              | ·              |               |  |  |  |
| Public Sector                                                                                                                                                                                                                                                                                                                                                                                                                                                                                                                                                                                                                                                                                                                                                                                                                                                                                                                                                                                                                                                                                                                                                                                                                                                                                                                                                                                                                                                                                                                                                                                                                                                                                                                                                                                                                                                                                                                                                                                                                                                                                                                |                                             | ·                    | ·                     |              |                |               |  |  |  |
| Total Nonfarm   200   3,300   1,900   N/A   N/A     Private Sector   -100   2,600   700   N/A   N/A     Weekly Hours of Work (not seasonally adjusted)*   Manufacturing   40.8   41.1   40.1   -0.3   0.7     Durable Goods   42.0   43.1   39.2   -1.1   2.8     Nondurable Goods   39.9   39.5   40.8   0.4   -0.9     Hourly Earnings (not seasonally adjusted)*   Manufacturing   \$24.13   \$24.04   \$22.45   \$0.09   \$1.68     Durable Goods   \$26.99   \$26.35   \$25.94   \$0.64   \$1.05     Nondurable Goods   \$21.72   \$22.03   \$19.83   -\$0.31   \$1.89     Weekly Earnings (not seasonally adjusted)**   Manufacturing   \$984.50   \$988.04   \$900.25   -\$3.54   \$84.25     Durable Goods   \$1,133.58   \$1,135.69   \$1,016.85   -\$2.11   \$116.73                                                                                                                                                                                                                                                                                                                                                                                                                                                                                                                                                                                                                                                                                                                                                                                                                                                                                                                                                                                                                                                                                                                                                                                                                                                                                                                                               | Public Sector                               |                      |                       |              |                | ·             |  |  |  |
| Total Nonfarm         200         3,300         1,900         N/A         N/A           Private Sector         -100         2,600         700         N/A         N/A           Weekly Hours of Work (not seasonally adjusted)*           Manufacturing         40.8         41.1         40.1         -0.3         0.7           Durable Goods         42.0         43.1         39.2         -1.1         2.8           Nondurable Goods         39.9         39.5         40.8         0.4         -0.9           Hourly Earnings (not seasonally adjusted)*           Manufacturing         \$24.13         \$24.04         \$22.45         \$0.09         \$1.68           Durable Goods         \$26.99         \$26.35         \$25.94         \$0.64         \$1.05           Nondurable Goods         \$21.72         \$22.03         \$19.83         -\$0.31         \$1.89           Weekly Earnings (not seasonally adjusted)**           Manufacturing         \$984.50         \$988.04         \$900.25         -\$3.54         \$84.25           Durable Goods         \$1,133.58         \$1,135.69         \$1,016.85         -\$2.11         \$116.73                                                                                                                                                                                                                                                                                                                                                                                                                                                                                                                                                                                                                                                                                                                                                                                                                                                                                                                                                     |                                             |                      |                       |              |                |               |  |  |  |
| Private Sector         -100         2,600         700         N/A         N/A           Weekly Hours of Work (not seasonally adjusted)*           Manufacturing         40.8         41.1         40.1         -0.3         0.7           Durable Goods         42.0         43.1         39.2         -1.1         2.8           Nondurable Goods         39.9         39.5         40.8         0.4         -0.9           Hourly Earnings (not seasonally adjusted)*           Manufacturing         \$24.13         \$24.04         \$22.45         \$0.09         \$1.68           Durable Goods         \$26.99         \$26.35         \$25.94         \$0.64         \$1.05           Nondurable Goods         \$21.72         \$22.03         \$19.83         -\$0.31         \$1.89           Weekly Earnings (not seasonally adjusted)**           Manufacturing         \$984.50         \$988.04         \$900.25         -\$3.54         \$84.25           Durable Goods         \$1,133.58         \$1,135.69         \$1,016.85         -\$2.11         \$116.73                                                                                                                                                                                                                                                                                                                                                                                                                                                                                                                                                                                                                                                                                                                                                                                                                                                                                                                                                                                                                                             | Total Nonfarm                               |                      |                       | Ĭ            | N/A            | N/A           |  |  |  |
| Weekly Hours of Work (not seasonally adjusted)*           Manufacturing         40.8         41.1         40.1         -0.3         0.7           Durable Goods         42.0         43.1         39.2         -1.1         2.8           Nondurable Goods         39.9         39.5         40.8         0.4         -0.9           Hourly Earnings (not seasonally adjusted)*           Manufacturing         \$24.13         \$24.04         \$22.45         \$0.09         \$1.68           Durable Goods         \$26.99         \$26.35         \$25.94         \$0.64         \$1.05           Nondurable Goods         \$21.72         \$22.03         \$19.83         -\$0.31         \$1.89           Weekly Earnings (not seasonally adjusted)**           Manufacturing         \$984.50         \$988.04         \$900.25         -\$3.54         \$84.25           Durable Goods         \$1,133.58         \$1,135.69         \$1,016.85         -\$2.11         \$116.73                                                                                                                                                                                                                                                                                                                                                                                                                                                                                                                                                                                                                                                                                                                                                                                                                                                                                                                                                                                                                                                                                                                                     | Private Sector                              |                      | ·                     |              |                |               |  |  |  |
| Manufacturing         40.8         41.1         40.1         -0.3         0.7           Durable Goods         42.0         43.1         39.2         -1.1         2.8           Nondurable Goods         39.9         39.5         40.8         0.4         -0.9           Hourly Earnings (not seasonally adjusted)*           Manufacturing         \$24.13         \$24.04         \$22.45         \$0.09         \$1.68           Durable Goods         \$26.99         \$26.35         \$25.94         \$0.64         \$1.05           Nondurable Goods         \$21.72         \$22.03         \$19.83         -\$0.31         \$1.89           Weekly Earnings (not seasonally adjusted)**           Manufacturing         \$984.50         \$988.04         \$900.25         -\$3.54         \$84.25           Durable Goods         \$1,133.58         \$1,135.69         \$1,016.85         -\$2.11         \$116.73                                                                                                                                                                                                                                                                                                                                                                                                                                                                                                                                                                                                                                                                                                                                                                                                                                                                                                                                                                                                                                                                                                                                                                                               |                                             |                      | ,                     |              |                |               |  |  |  |
| Durable Goods         42.0         43.1         39.2         -1.1         2.8           Nondurable Goods         39.9         39.5         40.8         0.4         -0.9           Hourly Earnings (not seasonally adjusted)*           Manufacturing         \$24.13         \$24.04         \$22.45         \$0.09         \$1.68           Durable Goods         \$26.99         \$26.35         \$25.94         \$0.64         \$1.05           Nondurable Goods         \$21.72         \$22.03         \$19.83         -\$0.31         \$1.89           Weekly Earnings (not seasonally adjusted)**           Manufacturing         \$984.50         \$988.04         \$900.25         -\$3.54         \$84.25           Durable Goods         \$1,133.58         \$1,135.69         \$1,016.85         -\$2.11         \$116.73                                                                                                                                                                                                                                                                                                                                                                                                                                                                                                                                                                                                                                                                                                                                                                                                                                                                                                                                                                                                                                                                                                                                                                                                                                                                                       |                                             |                      |                       |              | -0.3           | 0.7           |  |  |  |
| Nondurable Goods         39.9         39.5         40.8         0.4         -0.9           Hourly Earnings (not seasonally adjusted)*           Manufacturing         \$24.13         \$24.04         \$22.45         \$0.09         \$1.68           Durable Goods         \$26.99         \$26.35         \$25.94         \$0.64         \$1.05           Nondurable Goods         \$21.72         \$22.03         \$19.83         -\$0.31         \$1.89           Weekly Earnings (not seasonally adjusted)**           Manufacturing         \$984.50         \$988.04         \$900.25         -\$3.54         \$84.25           Durable Goods         \$1,133.58         \$1,135.69         \$1,016.85         -\$2.11         \$116.73                                                                                                                                                                                                                                                                                                                                                                                                                                                                                                                                                                                                                                                                                                                                                                                                                                                                                                                                                                                                                                                                                                                                                                                                                                                                                                                                                                               | Durable Goods                               | 42.0                 | 43.1                  | 39.2         | -1.1           |               |  |  |  |
| Manufacturing         \$24.13         \$24.04         \$22.45         \$0.09         \$1.68           Durable Goods         \$26.99         \$26.35         \$25.94         \$0.64         \$1.05           Nondurable Goods         \$21.72         \$22.03         \$19.83         -\$0.31         \$1.89           Weekly Earnings (not seasonally adjusted)**           Manufacturing         \$984.50         \$988.04         \$900.25         -\$3.54         \$84.25           Durable Goods         \$1,133.58         \$1,135.69         \$1,016.85         -\$2.11         \$116.73                                                                                                                                                                                                                                                                                                                                                                                                                                                                                                                                                                                                                                                                                                                                                                                                                                                                                                                                                                                                                                                                                                                                                                                                                                                                                                                                                                                                                                                                                                                               | Nondurable Goods                            | 39.9                 | 39.5                  | 40.8         | 0.4            |               |  |  |  |
| Durable Goods         \$26.99         \$26.35         \$25.94         \$0.64         \$1.05           Nondurable Goods         \$21.72         \$22.03         \$19.83         -\$0.31         \$1.89           Weekly Earnings (not seasonally adjusted)**           Manufacturing         \$984.50         \$988.04         \$900.25         -\$3.54         \$84.25           Durable Goods         \$1,133.58         \$1,135.69         \$1,016.85         -\$2.11         \$116.73                                                                                                                                                                                                                                                                                                                                                                                                                                                                                                                                                                                                                                                                                                                                                                                                                                                                                                                                                                                                                                                                                                                                                                                                                                                                                                                                                                                                                                                                                                                                                                                                                                     |                                             |                      |                       |              |                |               |  |  |  |
| Nondurable Goods         \$21.72         \$22.03         \$19.83         -\$0.31         \$1.89           Weekly Earnings (not seasonally adjusted)**           Manufacturing         \$984.50         \$988.04         \$900.25         -\$3.54         \$84.25           Durable Goods         \$1,133.58         \$1,135.69         \$1,016.85         -\$2.11         \$116.73                                                                                                                                                                                                                                                                                                                                                                                                                                                                                                                                                                                                                                                                                                                                                                                                                                                                                                                                                                                                                                                                                                                                                                                                                                                                                                                                                                                                                                                                                                                                                                                                                                                                                                                                           | Manufacturing                               | \$24.13              | \$24.04               | \$22.45      | \$0.09         | \$1.68        |  |  |  |
| Weekly Earnings (not seasonally adjusted)**           Manufacturing         \$984.50         \$988.04         \$900.25         -\$3.54         \$84.25           Durable Goods         \$1,133.58         \$1,135.69         \$1,016.85         -\$2.11         \$116.73                                                                                                                                                                                                                                                                                                                                                                                                                                                                                                                                                                                                                                                                                                                                                                                                                                                                                                                                                                                                                                                                                                                                                                                                                                                                                                                                                                                                                                                                                                                                                                                                                                                                                                                                                                                                                                                     | Durable Goods                               | \$26.99              | \$26.35               | \$25.94      | \$0.64         | \$1.05        |  |  |  |
| Manufacturing         \$984.50         \$988.04         \$900.25         -\$3.54         \$84.25           Durable Goods         \$1,133.58         \$1,135.69         \$1,016.85         -\$2.11         \$116.73                                                                                                                                                                                                                                                                                                                                                                                                                                                                                                                                                                                                                                                                                                                                                                                                                                                                                                                                                                                                                                                                                                                                                                                                                                                                                                                                                                                                                                                                                                                                                                                                                                                                                                                                                                                                                                                                                                           | Nondurable Goods                            | \$21.72              | \$22.03               | \$19.83      | -\$0.31        | \$1.89        |  |  |  |
| Durable Goods         \$1,133.58         \$1,135.69         \$1,016.85         -\$2.11         \$116.73                                                                                                                                                                                                                                                                                                                                                                                                                                                                                                                                                                                                                                                                                                                                                                                                                                                                                                                                                                                                                                                                                                                                                                                                                                                                                                                                                                                                                                                                                                                                                                                                                                                                                                                                                                                                                                                                                                                                                                                                                      | Weekly Earnings (not seasonally adjusted)** |                      |                       |              |                |               |  |  |  |
|                                                                                                                                                                                                                                                                                                                                                                                                                                                                                                                                                                                                                                                                                                                                                                                                                                                                                                                                                                                                                                                                                                                                                                                                                                                                                                                                                                                                                                                                                                                                                                                                                                                                                                                                                                                                                                                                                                                                                                                                                                                                                                                              | Manufacturing                               | \$984.50             | \$988.04              | \$900.25     | -\$3.54        | \$84.25       |  |  |  |
| Nondurable Goods \$866.63 \$870.19 \$809.06 -\$3.56 \$57.57                                                                                                                                                                                                                                                                                                                                                                                                                                                                                                                                                                                                                                                                                                                                                                                                                                                                                                                                                                                                                                                                                                                                                                                                                                                                                                                                                                                                                                                                                                                                                                                                                                                                                                                                                                                                                                                                                                                                                                                                                                                                  | Durable Goods                               | \$1,133.58           | \$1,135.69            | \$1,016.85   | -\$2.11        | \$116.73      |  |  |  |
|                                                                                                                                                                                                                                                                                                                                                                                                                                                                                                                                                                                                                                                                                                                                                                                                                                                                                                                                                                                                                                                                                                                                                                                                                                                                                                                                                                                                                                                                                                                                                                                                                                                                                                                                                                                                                                                                                                                                                                                                                                                                                                                              | Nondurable Goods                            | \$866.63             | \$870.19              | \$809.06     | -\$3.56        | \$57.57       |  |  |  |