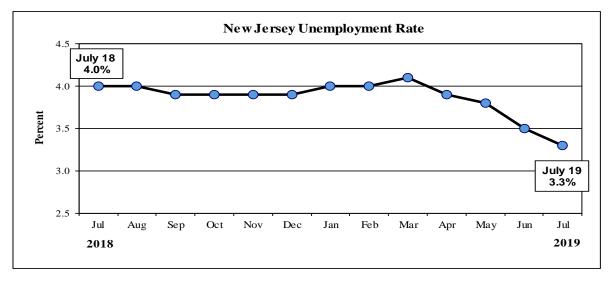

## Table 1: Major Indicators of Labor Market Activity for New Jersey Seasonally Adjusted

2018 Benchmark

| Current Month   Previous Month   One Year Ago   Net Change   Over the Wear                                                                                                                                                                                                                                                                                                                                                                                                                                                                                                                                                                                                                                                                                                                                                                                                                                                                                                                                                                                                                                                                                                                                                                                                                                                                                                                                                                                                                                                                                                                                                                                                                                                                                                                                                                                                                                                                                                                                                                                                                                                   | Labor Force Data (resident)                 |                      |                       |              |                |               |  |  |  |
|------------------------------------------------------------------------------------------------------------------------------------------------------------------------------------------------------------------------------------------------------------------------------------------------------------------------------------------------------------------------------------------------------------------------------------------------------------------------------------------------------------------------------------------------------------------------------------------------------------------------------------------------------------------------------------------------------------------------------------------------------------------------------------------------------------------------------------------------------------------------------------------------------------------------------------------------------------------------------------------------------------------------------------------------------------------------------------------------------------------------------------------------------------------------------------------------------------------------------------------------------------------------------------------------------------------------------------------------------------------------------------------------------------------------------------------------------------------------------------------------------------------------------------------------------------------------------------------------------------------------------------------------------------------------------------------------------------------------------------------------------------------------------------------------------------------------------------------------------------------------------------------------------------------------------------------------------------------------------------------------------------------------------------------------------------------------------------------------------------------------------|---------------------------------------------|----------------------|-----------------------|--------------|----------------|---------------|--|--|--|
| Civilian Labor Force                                                                                                                                                                                                                                                                                                                                                                                                                                                                                                                                                                                                                                                                                                                                                                                                                                                                                                                                                                                                                                                                                                                                                                                                                                                                                                                                                                                                                                                                                                                                                                                                                                                                                                                                                                                                                                                                                                                                                                                                                                                                                                         |                                             | <b>Current Month</b> | <b>Previous Month</b> | One Year Ago | Net Change     | Net Change    |  |  |  |
| Employment                                                                                                                                                                                                                                                                                                                                                                                                                                                                                                                                                                                                                                                                                                                                                                                                                                                                                                                                                                                                                                                                                                                                                                                                                                                                                                                                                                                                                                                                                                                                                                                                                                                                                                                                                                                                                                                                                                                                                                                                                                                                                                                   |                                             | July 19 (P)          | June 19 (R)           | July 18      | over the Month | over the Year |  |  |  |
| Unemployment   147,100                                                                                                                                                                                                                                                                                                                                                                                                                                                                                                                                                                                                                                                                                                                                                                                                                                                                                                                                                                                                                                                                                                                                                                                                                                                                                                                                                                                                                                                                                                                                                                                                                                                                                                                                                                                                                                                                                                                                                                                                                                                                                                       | Civilian Labor Force                        | 4,445,800            | 4,443,400             | 4,416,700    | 2,400          | 29,100        |  |  |  |
| Unemployment Rate                                                                                                                                                                                                                                                                                                                                                                                                                                                                                                                                                                                                                                                                                                                                                                                                                                                                                                                                                                                                                                                                                                                                                                                                                                                                                                                                                                                                                                                                                                                                                                                                                                                                                                                                                                                                                                                                                                                                                                                                                                                                                                            | Employment                                  | 4,298,700            | 4,286,900             | 4,238,600    | 11,800         | 60,100        |  |  |  |
| Current Month   Previous Month   One Year Ago   Net Change   Net Change   July 19 (P)   June 19 (R)   July 18   over the Month   One Year Ago   Net Change   Net Change   July 19 (P)   June 19 (R)   July 18   Over the Month   One Year Ago   Net Change   Net Change   Net Change   July 18   Over the Month   One Year Ago   Net Change   Net Cha | Unemployment                                | 147,100              | 156,500               | 178,100      | -9,400         | -31,000       |  |  |  |
| Current Month   Previous Month   One Year Ago   Net Change   July 19 (P)   June 19 (R)   July 18   over the Month   over the Year   4,202,000   4,203,000   4,153,700   -500   44,8300   Gods Producing   419,000   417,300   404,600   1,700   14,400   Mining and Logging   1,400   1,400   1,400   0   0   0   0   0   0   0   0   0                                                                                                                                                                                                                                                                                                                                                                                                                                                                                                                                                                                                                                                                                                                                                                                                                                                                                                                                                                                                                                                                                                                                                                                                                                                                                                                                                                                                                                                                                                                                                                                                                                                                                                                                                                                      | Unemployment Rate                           |                      |                       |              | -0.2           | -0.7          |  |  |  |
| Total Nonfarm                                                                                                                                                                                                                                                                                                                                                                                                                                                                                                                                                                                                                                                                                                                                                                                                                                                                                                                                                                                                                                                                                                                                                                                                                                                                                                                                                                                                                                                                                                                                                                                                                                                                                                                                                                                                                                                                                                                                                                                                                                                                                                                |                                             | Employm              |                       |              |                |               |  |  |  |
| Total Nonfarm                                                                                                                                                                                                                                                                                                                                                                                                                                                                                                                                                                                                                                                                                                                                                                                                                                                                                                                                                                                                                                                                                                                                                                                                                                                                                                                                                                                                                                                                                                                                                                                                                                                                                                                                                                                                                                                                                                                                                                                                                                                                                                                |                                             | <b>Current Month</b> |                       |              |                | Net Change    |  |  |  |
| Total Private Sector                                                                                                                                                                                                                                                                                                                                                                                                                                                                                                                                                                                                                                                                                                                                                                                                                                                                                                                                                                                                                                                                                                                                                                                                                                                                                                                                                                                                                                                                                                                                                                                                                                                                                                                                                                                                                                                                                                                                                                                                                                                                                                         |                                             | July 19 (P)          | June 19 (R)           | July 18      | over the Month | over the Year |  |  |  |
| Goods Producing                                                                                                                                                                                                                                                                                                                                                                                                                                                                                                                                                                                                                                                                                                                                                                                                                                                                                                                                                                                                                                                                                                                                                                                                                                                                                                                                                                                                                                                                                                                                                                                                                                                                                                                                                                                                                                                                                                                                                                                                                                                                                                              |                                             | 4,202,000            | 4,202,500             |              | -500           | 48,300        |  |  |  |
| Mining and Logging                                                                                                                                                                                                                                                                                                                                                                                                                                                                                                                                                                                                                                                                                                                                                                                                                                                                                                                                                                                                                                                                                                                                                                                                                                                                                                                                                                                                                                                                                                                                                                                                                                                                                                                                                                                                                                                                                                                                                                                                                                                                                                           |                                             | 3,599,500            | 3,599,700             | 3,551,900    | -200           | 47,600        |  |  |  |
| Construction                                                                                                                                                                                                                                                                                                                                                                                                                                                                                                                                                                                                                                                                                                                                                                                                                                                                                                                                                                                                                                                                                                                                                                                                                                                                                                                                                                                                                                                                                                                                                                                                                                                                                                                                                                                                                                                                                                                                                                                                                                                                                                                 | Goods Producing                             | 419,000              | 417,300               | 404,600      | 1,700          | 14,400        |  |  |  |
| Manufacturing                                                                                                                                                                                                                                                                                                                                                                                                                                                                                                                                                                                                                                                                                                                                                                                                                                                                                                                                                                                                                                                                                                                                                                                                                                                                                                                                                                                                                                                                                                                                                                                                                                                                                                                                                                                                                                                                                                                                                                                                                                                                                                                | Mining and Logging                          | 1,400                | 1,400                 | 1,400        | 0              | 0             |  |  |  |
| Service-Providing                                                                                                                                                                                                                                                                                                                                                                                                                                                                                                                                                                                                                                                                                                                                                                                                                                                                                                                                                                                                                                                                                                                                                                                                                                                                                                                                                                                                                                                                                                                                                                                                                                                                                                                                                                                                                                                                                                                                                                                                                                                                                                            | Construction                                | 165,400              | 164,900               | 156,400      | 500            | 9,000         |  |  |  |
| Private Service-Providing         3,180,500         3,182,400         3,147,300         -1,900         33,200           Trade, Transportation & Utilities         889,000         887,400         887,700         1,600         1,300           Information         66,500         66,900         69,300         -400         -2,800           Financial Activities         245,400         245,600         251,200         -200         -5,800           Professional and Business Services         685,800         684,500         671,900         1,300         13,900           Education and Health Services         719,100         720,400         705,600         -1,300         13,500           Leisure and Hospitality         400,300         402,500         389,800         -2,200         10,500           Other Services         174,400         175,100         171,800         -700         2,600           Public Sector         602,500         602,800         601,800         -300         700           Total Nonfarm         200         3,300         1,900         N/A         N/A           Private Sector         -100         2,600         700         N/A         N/A           Manufacturing         40.8 <td>Manufacturing</td> <td>252,200</td> <td>251,000</td> <td>246,800</td> <td>1,200</td> <td>5,400</td>                                                                                                                                                                                                                                                                                                                                                                                                                                                                                                                                                                                                                                                                                                                                                                            | Manufacturing                               | 252,200              | 251,000               | 246,800      | 1,200          | 5,400         |  |  |  |
| Trade, Transportation & Utilities         889,000         887,400         887,700         1,600         1,300           Information         66,500         66,900         69,300         -400         -2,800           Financial Activities         245,400         245,600         251,200         -200         -5,800           Professional and Business Services         685,800         684,500         671,900         1,300         13,900           Education and Health Services         719,100         720,400         705,600         -1,300         13,500           Leisure and Hospitality         400,300         402,500         389,800         -2,200         10,500           Other Services         174,400         175,100         171,800         -700         2,600           Public Sector         602,500         602,800         601,800         -300         700           Total Nonfarm         200         3,300         1,900         N/A         N/A           Private Sector         -100         2,600         700         N/A         N/A           Manufacturing         40.8         41.1         40.1         -0.3         0.7           Durable Goods         39.9         39.5                                                                                                                                                                                                                                                                                                                                                                                                                                                                                                                                                                                                                                                                                                                                                                                                                                                                                                       | Service-Providing                           | 3,783,000            | 3,785,200             | 3,749,100    | -2,200         | 33,900        |  |  |  |
| Information                                                                                                                                                                                                                                                                                                                                                                                                                                                                                                                                                                                                                                                                                                                                                                                                                                                                                                                                                                                                                                                                                                                                                                                                                                                                                                                                                                                                                                                                                                                                                                                                                                                                                                                                                                                                                                                                                                                                                                                                                                                                                                                  | Private Service-Providing                   | 3,180,500            | 3,182,400             | 3,147,300    | -1,900         | 33,200        |  |  |  |
| Financial Activities         245,400         245,600         251,200         -200         -5,800           Professional and Business Services         685,800         684,500         671,900         1,300         13,900           Education and Health Services         719,100         720,400         705,600         -1,300         13,500           Leisure and Hospitality         400,300         402,500         389,800         -2,200         10,500           Other Services         174,400         175,100         171,800         -700         2,600           Public Sector         602,500         602,800         601,800         -300         700           3-Month Average Change           Total Nonfarm         200         3,300         1,900         N/A         N/A           Private Sector         -100         2,600         700         N/A         N/A           Manufacturing         40.8         41.1         40.1         -0.3         0.7           Durable Goods         42.0         43.1         39.2         -1.1         2.8           Nondurable Goods         39.9         39.5         40.8         0.4         -0.9           Hourly Earnings (not seasonally adjusted)*         80.64                                                                                                                                                                                                                                                                                                                                                                                                                                                                                                                                                                                                                                                                                                                                                                                                                                                                                         | Trade, Transportation & Utilities           | 889,000              | 887,400               | 887,700      | 1,600          | 1,300         |  |  |  |
| Financial Activities         245,400         245,600         251,200         -200         -5,800           Professional and Business Services         685,800         684,500         671,900         1,300         13,900           Education and Health Services         719,100         720,400         705,600         -1,300         13,500           Leisure and Hospitality         400,300         402,500         389,800         -2,200         10,500           Other Services         174,400         175,100         171,800         -700         2,600           Public Sector         602,500         602,800         601,800         -300         700           3-Month Average Change           Total Nonfarm         200         3,300         1,900         N/A         N/A           Private Sector         -100         2,600         700         N/A         N/A           Manufacturing         40.8         41.1         40.1         -0.3         0.7           Durable Goods         42.0         43.1         39.2         -1.1         2.8           Nondurable Goods         39.9         39.5         40.8         0.4         -0.9           Hourly Earnings (not seasonally adjusted)*         80.64                                                                                                                                                                                                                                                                                                                                                                                                                                                                                                                                                                                                                                                                                                                                                                                                                                                                                         | Information                                 | 66,500               | 66,900                | 69,300       | -400           | -2,800        |  |  |  |
| Professional and Business Services         685,800         684,500         671,900         1,300         13,900           Education and Health Services         719,100         720,400         705,600         -1,300         13,500           Leisure and Hospitality         400,300         402,500         389,800         -2,200         10,500           Other Services         174,400         175,100         171,800         -700         2,600           Public Sector         602,500         602,800         601,800         -300         700           3-Month Average Change           Total Nonfarm         200         3,300         1,900         N/A         N/A           Private Sector         -100         2,600         700         N/A         N/A           Manufacturing         40.8         41.1         40.1         -0.3         0.7           Durable Goods         42.0         43.1         39.2         -1.1         2.8           Nondurable Goods         39.9         39.5         40.8         0.4         -0.9           Hourly Earnings (not seasonally adjusted)*           Manufacturing         \$24.13         \$24.04         \$22.45         \$0.09         \$1.68                                                                                                                                                                                                                                                                                                                                                                                                                                                                                                                                                                                                                                                                                                                                                                                                                                                                                                            | Financial Activities                        | 245,400              | 245,600               | 251,200      | -200           | -5,800        |  |  |  |
| Education and Health Services   719,100   720,400   705,600   -1,300   13,500                                                                                                                                                                                                                                                                                                                                                                                                                                                                                                                                                                                                                                                                                                                                                                                                                                                                                                                                                                                                                                                                                                                                                                                                                                                                                                                                                                                                                                                                                                                                                                                                                                                                                                                                                                                                                                                                                                                                                                                                                                                | Professional and Business Services          |                      | 684,500               | 671,900      | 1,300          |               |  |  |  |
| Leisure and Hospitality                                                                                                                                                                                                                                                                                                                                                                                                                                                                                                                                                                                                                                                                                                                                                                                                                                                                                                                                                                                                                                                                                                                                                                                                                                                                                                                                                                                                                                                                                                                                                                                                                                                                                                                                                                                                                                                                                                                                                                                                                                                                                                      | Education and Health Services               | 719,100              | 720,400               | 705,600      | -1,300         |               |  |  |  |
| Other Services         174,400         175,100         171,800         -700         2,600           Public Sector         602,500         602,800         601,800         -300         700           3-Month Average Change           Total Nonfarm         200         3,300         1,900         N/A         N/A           Private Sector         -100         2,600         700         N/A         N/A           Weekly Hours of Work (not seasonally adjusted)*         Weekly Hours of Work (not seasonally adjusted)*         Augusted of the seasonally adjusted of the seasonally adju                                                                                                                                                                                                                                                                                                                                                                          |                                             |                      | ·                     |              | ·              |               |  |  |  |
| Public Sector                                                                                                                                                                                                                                                                                                                                                                                                                                                                                                                                                                                                                                                                                                                                                                                                                                                                                                                                                                                                                                                                                                                                                                                                                                                                                                                                                                                                                                                                                                                                                                                                                                                                                                                                                                                                                                                                                                                                                                                                                                                                                                                |                                             | ·                    | ·                     |              |                |               |  |  |  |
| Total Nonfarm   200   3,300   1,900   N/A   N/A     Private Sector   -100   2,600   700   N/A   N/A     Weekly Hours of Work (not seasonally adjusted)*   Manufacturing   40.8   41.1   40.1   -0.3   0.7     Durable Goods   42.0   43.1   39.2   -1.1   2.8     Nondurable Goods   39.9   39.5   40.8   0.4   -0.9     Hourly Earnings (not seasonally adjusted)*   Manufacturing   \$24.13   \$24.04   \$22.45   \$0.09   \$1.68     Durable Goods   \$26.99   \$26.35   \$25.94   \$0.64   \$1.05     Nondurable Goods   \$21.72   \$22.03   \$19.83   -\$0.31   \$1.89     Weekly Earnings (not seasonally adjusted)**   Manufacturing   \$984.50   \$988.04   \$900.25   -\$3.54   \$84.25     Durable Goods   \$1,133.58   \$1,135.69   \$1,016.85   -\$2.11   \$116.73                                                                                                                                                                                                                                                                                                                                                                                                                                                                                                                                                                                                                                                                                                                                                                                                                                                                                                                                                                                                                                                                                                                                                                                                                                                                                                                                               | Public Sector                               |                      |                       |              |                | ·             |  |  |  |
| Total Nonfarm         200         3,300         1,900         N/A         N/A           Private Sector         -100         2,600         700         N/A         N/A           Weekly Hours of Work (not seasonally adjusted)*           Manufacturing         40.8         41.1         40.1         -0.3         0.7           Durable Goods         42.0         43.1         39.2         -1.1         2.8           Nondurable Goods         39.9         39.5         40.8         0.4         -0.9           Hourly Earnings (not seasonally adjusted)*           Manufacturing         \$24.13         \$24.04         \$22.45         \$0.09         \$1.68           Durable Goods         \$26.99         \$26.35         \$25.94         \$0.64         \$1.05           Nondurable Goods         \$21.72         \$22.03         \$19.83         -\$0.31         \$1.89           Weekly Earnings (not seasonally adjusted)**           Manufacturing         \$984.50         \$988.04         \$900.25         -\$3.54         \$84.25           Durable Goods         \$1,133.58         \$1,135.69         \$1,016.85         -\$2.11         \$116.73                                                                                                                                                                                                                                                                                                                                                                                                                                                                                                                                                                                                                                                                                                                                                                                                                                                                                                                                                     |                                             |                      |                       |              |                |               |  |  |  |
| Private Sector         -100         2,600         700         N/A         N/A           Weekly Hours of Work (not seasonally adjusted)*           Manufacturing         40.8         41.1         40.1         -0.3         0.7           Durable Goods         42.0         43.1         39.2         -1.1         2.8           Nondurable Goods         39.9         39.5         40.8         0.4         -0.9           Hourly Earnings (not seasonally adjusted)*           Manufacturing         \$24.13         \$24.04         \$22.45         \$0.09         \$1.68           Durable Goods         \$26.99         \$26.35         \$25.94         \$0.64         \$1.05           Nondurable Goods         \$21.72         \$22.03         \$19.83         -\$0.31         \$1.89           Weekly Earnings (not seasonally adjusted)**           Manufacturing         \$984.50         \$988.04         \$900.25         -\$3.54         \$84.25           Durable Goods         \$1,133.58         \$1,135.69         \$1,016.85         -\$2.11         \$116.73                                                                                                                                                                                                                                                                                                                                                                                                                                                                                                                                                                                                                                                                                                                                                                                                                                                                                                                                                                                                                                             | Total Nonfarm                               |                      |                       | Ĭ            | N/A            | N/A           |  |  |  |
| Weekly Hours of Work (not seasonally adjusted)*           Manufacturing         40.8         41.1         40.1         -0.3         0.7           Durable Goods         42.0         43.1         39.2         -1.1         2.8           Nondurable Goods         39.9         39.5         40.8         0.4         -0.9           Hourly Earnings (not seasonally adjusted)*           Manufacturing         \$24.13         \$24.04         \$22.45         \$0.09         \$1.68           Durable Goods         \$26.99         \$26.35         \$25.94         \$0.64         \$1.05           Nondurable Goods         \$21.72         \$22.03         \$19.83         -\$0.31         \$1.89           Weekly Earnings (not seasonally adjusted)**           Manufacturing         \$984.50         \$988.04         \$900.25         -\$3.54         \$84.25           Durable Goods         \$1,133.58         \$1,135.69         \$1,016.85         -\$2.11         \$116.73                                                                                                                                                                                                                                                                                                                                                                                                                                                                                                                                                                                                                                                                                                                                                                                                                                                                                                                                                                                                                                                                                                                                     | Private Sector                              |                      | ·                     |              |                |               |  |  |  |
| Manufacturing         40.8         41.1         40.1         -0.3         0.7           Durable Goods         42.0         43.1         39.2         -1.1         2.8           Nondurable Goods         39.9         39.5         40.8         0.4         -0.9           Hourly Earnings (not seasonally adjusted)*           Manufacturing         \$24.13         \$24.04         \$22.45         \$0.09         \$1.68           Durable Goods         \$26.99         \$26.35         \$25.94         \$0.64         \$1.05           Nondurable Goods         \$21.72         \$22.03         \$19.83         -\$0.31         \$1.89           Weekly Earnings (not seasonally adjusted)**           Manufacturing         \$984.50         \$988.04         \$900.25         -\$3.54         \$84.25           Durable Goods         \$1,133.58         \$1,135.69         \$1,016.85         -\$2.11         \$116.73                                                                                                                                                                                                                                                                                                                                                                                                                                                                                                                                                                                                                                                                                                                                                                                                                                                                                                                                                                                                                                                                                                                                                                                               |                                             |                      | ,                     |              |                |               |  |  |  |
| Durable Goods         42.0         43.1         39.2         -1.1         2.8           Nondurable Goods         39.9         39.5         40.8         0.4         -0.9           Hourly Earnings (not seasonally adjusted)*           Manufacturing         \$24.13         \$24.04         \$22.45         \$0.09         \$1.68           Durable Goods         \$26.99         \$26.35         \$25.94         \$0.64         \$1.05           Nondurable Goods         \$21.72         \$22.03         \$19.83         -\$0.31         \$1.89           Weekly Earnings (not seasonally adjusted)**           Manufacturing         \$984.50         \$988.04         \$900.25         -\$3.54         \$84.25           Durable Goods         \$1,133.58         \$1,135.69         \$1,016.85         -\$2.11         \$116.73                                                                                                                                                                                                                                                                                                                                                                                                                                                                                                                                                                                                                                                                                                                                                                                                                                                                                                                                                                                                                                                                                                                                                                                                                                                                                       |                                             |                      |                       |              | -0.3           | 0.7           |  |  |  |
| Nondurable Goods         39.9         39.5         40.8         0.4         -0.9           Hourly Earnings (not seasonally adjusted)*           Manufacturing         \$24.13         \$24.04         \$22.45         \$0.09         \$1.68           Durable Goods         \$26.99         \$26.35         \$25.94         \$0.64         \$1.05           Nondurable Goods         \$21.72         \$22.03         \$19.83         -\$0.31         \$1.89           Weekly Earnings (not seasonally adjusted)**           Manufacturing         \$984.50         \$988.04         \$900.25         -\$3.54         \$84.25           Durable Goods         \$1,133.58         \$1,135.69         \$1,016.85         -\$2.11         \$116.73                                                                                                                                                                                                                                                                                                                                                                                                                                                                                                                                                                                                                                                                                                                                                                                                                                                                                                                                                                                                                                                                                                                                                                                                                                                                                                                                                                               | Durable Goods                               | 42.0                 | 43.1                  | 39.2         | -1.1           |               |  |  |  |
| Manufacturing         \$24.13         \$24.04         \$22.45         \$0.09         \$1.68           Durable Goods         \$26.99         \$26.35         \$25.94         \$0.64         \$1.05           Nondurable Goods         \$21.72         \$22.03         \$19.83         -\$0.31         \$1.89           Weekly Earnings (not seasonally adjusted)**           Manufacturing         \$984.50         \$988.04         \$900.25         -\$3.54         \$84.25           Durable Goods         \$1,133.58         \$1,135.69         \$1,016.85         -\$2.11         \$116.73                                                                                                                                                                                                                                                                                                                                                                                                                                                                                                                                                                                                                                                                                                                                                                                                                                                                                                                                                                                                                                                                                                                                                                                                                                                                                                                                                                                                                                                                                                                               | Nondurable Goods                            | 39.9                 | 39.5                  | 40.8         | 0.4            |               |  |  |  |
| Durable Goods         \$26.99         \$26.35         \$25.94         \$0.64         \$1.05           Nondurable Goods         \$21.72         \$22.03         \$19.83         -\$0.31         \$1.89           Weekly Earnings (not seasonally adjusted)**           Manufacturing         \$984.50         \$988.04         \$900.25         -\$3.54         \$84.25           Durable Goods         \$1,133.58         \$1,135.69         \$1,016.85         -\$2.11         \$116.73                                                                                                                                                                                                                                                                                                                                                                                                                                                                                                                                                                                                                                                                                                                                                                                                                                                                                                                                                                                                                                                                                                                                                                                                                                                                                                                                                                                                                                                                                                                                                                                                                                     |                                             |                      |                       |              |                |               |  |  |  |
| Nondurable Goods         \$21.72         \$22.03         \$19.83         -\$0.31         \$1.89           Weekly Earnings (not seasonally adjusted)**           Manufacturing         \$984.50         \$988.04         \$900.25         -\$3.54         \$84.25           Durable Goods         \$1,133.58         \$1,135.69         \$1,016.85         -\$2.11         \$116.73                                                                                                                                                                                                                                                                                                                                                                                                                                                                                                                                                                                                                                                                                                                                                                                                                                                                                                                                                                                                                                                                                                                                                                                                                                                                                                                                                                                                                                                                                                                                                                                                                                                                                                                                           | Manufacturing                               | \$24.13              | \$24.04               | \$22.45      | \$0.09         | \$1.68        |  |  |  |
| Weekly Earnings (not seasonally adjusted)**           Manufacturing         \$984.50         \$988.04         \$900.25         -\$3.54         \$84.25           Durable Goods         \$1,133.58         \$1,135.69         \$1,016.85         -\$2.11         \$116.73                                                                                                                                                                                                                                                                                                                                                                                                                                                                                                                                                                                                                                                                                                                                                                                                                                                                                                                                                                                                                                                                                                                                                                                                                                                                                                                                                                                                                                                                                                                                                                                                                                                                                                                                                                                                                                                     | Durable Goods                               | \$26.99              | \$26.35               | \$25.94      | \$0.64         | \$1.05        |  |  |  |
| Manufacturing         \$984.50         \$988.04         \$900.25         -\$3.54         \$84.25           Durable Goods         \$1,133.58         \$1,135.69         \$1,016.85         -\$2.11         \$116.73                                                                                                                                                                                                                                                                                                                                                                                                                                                                                                                                                                                                                                                                                                                                                                                                                                                                                                                                                                                                                                                                                                                                                                                                                                                                                                                                                                                                                                                                                                                                                                                                                                                                                                                                                                                                                                                                                                           | Nondurable Goods                            | \$21.72              | \$22.03               | \$19.83      | -\$0.31        | \$1.89        |  |  |  |
| Durable Goods         \$1,133.58         \$1,135.69         \$1,016.85         -\$2.11         \$116.73                                                                                                                                                                                                                                                                                                                                                                                                                                                                                                                                                                                                                                                                                                                                                                                                                                                                                                                                                                                                                                                                                                                                                                                                                                                                                                                                                                                                                                                                                                                                                                                                                                                                                                                                                                                                                                                                                                                                                                                                                      | Weekly Earnings (not seasonally adjusted)** |                      |                       |              |                |               |  |  |  |
|                                                                                                                                                                                                                                                                                                                                                                                                                                                                                                                                                                                                                                                                                                                                                                                                                                                                                                                                                                                                                                                                                                                                                                                                                                                                                                                                                                                                                                                                                                                                                                                                                                                                                                                                                                                                                                                                                                                                                                                                                                                                                                                              | Manufacturing                               | \$984.50             | \$988.04              | \$900.25     | -\$3.54        | \$84.25       |  |  |  |
| Nondurable Goods \$866.63 \$870.19 \$809.06 -\$3.56 \$57.57                                                                                                                                                                                                                                                                                                                                                                                                                                                                                                                                                                                                                                                                                                                                                                                                                                                                                                                                                                                                                                                                                                                                                                                                                                                                                                                                                                                                                                                                                                                                                                                                                                                                                                                                                                                                                                                                                                                                                                                                                                                                  | Durable Goods                               | \$1,133.58           | \$1,135.69            | \$1,016.85   | -\$2.11        | \$116.73      |  |  |  |
|                                                                                                                                                                                                                                                                                                                                                                                                                                                                                                                                                                                                                                                                                                                                                                                                                                                                                                                                                                                                                                                                                                                                                                                                                                                                                                                                                                                                                                                                                                                                                                                                                                                                                                                                                                                                                                                                                                                                                                                                                                                                                                                              | Nondurable Goods                            | \$866.63             | \$870.19              | \$809.06     | -\$3.56        | \$57.57       |  |  |  |