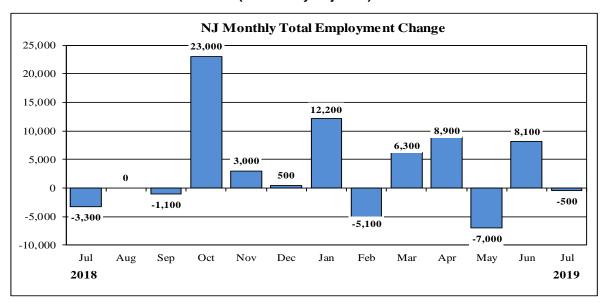

## Table 1: Major Indicators of Labor Market Activity for New Jersey Seasonally Adjusted

2018 Benchmark

| Current Month   Previous Month   One Year Ago   Net Change   Over the Wear                                                                                                                                                                                                                                                                                                                                                                                                                                                                                                                                                                                                                                                                                                                                                                                                                                                                                                                                                                                                                                                                                                                                                                                                                                                                                                                                                                                                                                                                                                                                                                                                                                                                                                                                                                                                                                                                                                                                                                                                                                                   | Labor Force Data (resident)                 |                      |                       |              |                |               |  |  |  |
|------------------------------------------------------------------------------------------------------------------------------------------------------------------------------------------------------------------------------------------------------------------------------------------------------------------------------------------------------------------------------------------------------------------------------------------------------------------------------------------------------------------------------------------------------------------------------------------------------------------------------------------------------------------------------------------------------------------------------------------------------------------------------------------------------------------------------------------------------------------------------------------------------------------------------------------------------------------------------------------------------------------------------------------------------------------------------------------------------------------------------------------------------------------------------------------------------------------------------------------------------------------------------------------------------------------------------------------------------------------------------------------------------------------------------------------------------------------------------------------------------------------------------------------------------------------------------------------------------------------------------------------------------------------------------------------------------------------------------------------------------------------------------------------------------------------------------------------------------------------------------------------------------------------------------------------------------------------------------------------------------------------------------------------------------------------------------------------------------------------------------|---------------------------------------------|----------------------|-----------------------|--------------|----------------|---------------|--|--|--|
| Civilian Labor Force                                                                                                                                                                                                                                                                                                                                                                                                                                                                                                                                                                                                                                                                                                                                                                                                                                                                                                                                                                                                                                                                                                                                                                                                                                                                                                                                                                                                                                                                                                                                                                                                                                                                                                                                                                                                                                                                                                                                                                                                                                                                                                         |                                             | <b>Current Month</b> | <b>Previous Month</b> | One Year Ago | Net Change     | Net Change    |  |  |  |
| Employment                                                                                                                                                                                                                                                                                                                                                                                                                                                                                                                                                                                                                                                                                                                                                                                                                                                                                                                                                                                                                                                                                                                                                                                                                                                                                                                                                                                                                                                                                                                                                                                                                                                                                                                                                                                                                                                                                                                                                                                                                                                                                                                   |                                             | July 19 (P)          | June 19 (R)           | July 18      | over the Month | over the Year |  |  |  |
| Unemployment   147,100                                                                                                                                                                                                                                                                                                                                                                                                                                                                                                                                                                                                                                                                                                                                                                                                                                                                                                                                                                                                                                                                                                                                                                                                                                                                                                                                                                                                                                                                                                                                                                                                                                                                                                                                                                                                                                                                                                                                                                                                                                                                                                       | Civilian Labor Force                        | 4,445,800            | 4,443,400             | 4,416,700    | 2,400          | 29,100        |  |  |  |
| Unemployment Rate                                                                                                                                                                                                                                                                                                                                                                                                                                                                                                                                                                                                                                                                                                                                                                                                                                                                                                                                                                                                                                                                                                                                                                                                                                                                                                                                                                                                                                                                                                                                                                                                                                                                                                                                                                                                                                                                                                                                                                                                                                                                                                            | Employment                                  | 4,298,700            | 4,286,900             | 4,238,600    | 11,800         | 60,100        |  |  |  |
| Current Month   Previous Month   One Year Ago   Net Change   Net Change   July 19 (P)   June 19 (R)   July 18   over the Month   One Year Ago   Net Change   Net Change   July 19 (P)   June 19 (R)   July 18   Over the Month   One Year Ago   Net Change   Net Change   Net Change   July 18   Over the Month   One Year Ago   Net Change   Net Cha | Unemployment                                | 147,100              | 156,500               | 178,100      | -9,400         | -31,000       |  |  |  |
| Current Month   Previous Month   One Year Ago   Net Change   July 19 (P)   June 19 (R)   July 18   over the Month   over the Year   4,202,000   4,203,000   4,153,700   -500   44,8300   Gods Producing   419,000   417,300   404,600   1,700   14,400   Mining and Logging   1,400   1,400   1,400   0   0   0   0   0   0   0   0   0                                                                                                                                                                                                                                                                                                                                                                                                                                                                                                                                                                                                                                                                                                                                                                                                                                                                                                                                                                                                                                                                                                                                                                                                                                                                                                                                                                                                                                                                                                                                                                                                                                                                                                                                                                                      | Unemployment Rate                           |                      |                       |              | -0.2           | -0.7          |  |  |  |
| Total Nonfarm                                                                                                                                                                                                                                                                                                                                                                                                                                                                                                                                                                                                                                                                                                                                                                                                                                                                                                                                                                                                                                                                                                                                                                                                                                                                                                                                                                                                                                                                                                                                                                                                                                                                                                                                                                                                                                                                                                                                                                                                                                                                                                                |                                             | Employm              |                       |              |                |               |  |  |  |
| Total Nonfarm                                                                                                                                                                                                                                                                                                                                                                                                                                                                                                                                                                                                                                                                                                                                                                                                                                                                                                                                                                                                                                                                                                                                                                                                                                                                                                                                                                                                                                                                                                                                                                                                                                                                                                                                                                                                                                                                                                                                                                                                                                                                                                                |                                             | <b>Current Month</b> |                       |              |                | Net Change    |  |  |  |
| Total Private Sector                                                                                                                                                                                                                                                                                                                                                                                                                                                                                                                                                                                                                                                                                                                                                                                                                                                                                                                                                                                                                                                                                                                                                                                                                                                                                                                                                                                                                                                                                                                                                                                                                                                                                                                                                                                                                                                                                                                                                                                                                                                                                                         |                                             | July 19 (P)          | June 19 (R)           | July 18      | over the Month | over the Year |  |  |  |
| Goods Producing                                                                                                                                                                                                                                                                                                                                                                                                                                                                                                                                                                                                                                                                                                                                                                                                                                                                                                                                                                                                                                                                                                                                                                                                                                                                                                                                                                                                                                                                                                                                                                                                                                                                                                                                                                                                                                                                                                                                                                                                                                                                                                              |                                             | 4,202,000            | 4,202,500             |              | -500           | 48,300        |  |  |  |
| Mining and Logging                                                                                                                                                                                                                                                                                                                                                                                                                                                                                                                                                                                                                                                                                                                                                                                                                                                                                                                                                                                                                                                                                                                                                                                                                                                                                                                                                                                                                                                                                                                                                                                                                                                                                                                                                                                                                                                                                                                                                                                                                                                                                                           |                                             | 3,599,500            | 3,599,700             | 3,551,900    | -200           | 47,600        |  |  |  |
| Construction                                                                                                                                                                                                                                                                                                                                                                                                                                                                                                                                                                                                                                                                                                                                                                                                                                                                                                                                                                                                                                                                                                                                                                                                                                                                                                                                                                                                                                                                                                                                                                                                                                                                                                                                                                                                                                                                                                                                                                                                                                                                                                                 | Goods Producing                             | 419,000              | 417,300               | 404,600      | 1,700          | 14,400        |  |  |  |
| Manufacturing                                                                                                                                                                                                                                                                                                                                                                                                                                                                                                                                                                                                                                                                                                                                                                                                                                                                                                                                                                                                                                                                                                                                                                                                                                                                                                                                                                                                                                                                                                                                                                                                                                                                                                                                                                                                                                                                                                                                                                                                                                                                                                                | Mining and Logging                          | 1,400                | 1,400                 | 1,400        | 0              | 0             |  |  |  |
| Service-Providing                                                                                                                                                                                                                                                                                                                                                                                                                                                                                                                                                                                                                                                                                                                                                                                                                                                                                                                                                                                                                                                                                                                                                                                                                                                                                                                                                                                                                                                                                                                                                                                                                                                                                                                                                                                                                                                                                                                                                                                                                                                                                                            | Construction                                | 165,400              | 164,900               | 156,400      | 500            | 9,000         |  |  |  |
| Private Service-Providing         3,180,500         3,182,400         3,147,300         -1,900         33,200           Trade, Transportation & Utilities         889,000         887,400         887,700         1,600         1,300           Information         66,500         66,900         69,300         -400         -2,800           Financial Activities         245,400         245,600         251,200         -200         -5,800           Professional and Business Services         685,800         684,500         671,900         1,300         13,900           Education and Health Services         719,100         720,400         705,600         -1,300         13,500           Leisure and Hospitality         400,300         402,500         389,800         -2,200         10,500           Other Services         174,400         175,100         171,800         -700         2,600           Public Sector         602,500         602,800         601,800         -300         700           Total Nonfarm         200         3,300         1,900         N/A         N/A           Private Sector         -100         2,600         700         N/A         N/A           Manufacturing         40.8 <td>Manufacturing</td> <td>252,200</td> <td>251,000</td> <td>246,800</td> <td>1,200</td> <td>5,400</td>                                                                                                                                                                                                                                                                                                                                                                                                                                                                                                                                                                                                                                                                                                                                                                            | Manufacturing                               | 252,200              | 251,000               | 246,800      | 1,200          | 5,400         |  |  |  |
| Trade, Transportation & Utilities         889,000         887,400         887,700         1,600         1,300           Information         66,500         66,900         69,300         -400         -2,800           Financial Activities         245,400         245,600         251,200         -200         -5,800           Professional and Business Services         685,800         684,500         671,900         1,300         13,900           Education and Health Services         719,100         720,400         705,600         -1,300         13,500           Leisure and Hospitality         400,300         402,500         389,800         -2,200         10,500           Other Services         174,400         175,100         171,800         -700         2,600           Public Sector         602,500         602,800         601,800         -300         700           Total Nonfarm         200         3,300         1,900         N/A         N/A           Private Sector         -100         2,600         700         N/A         N/A           Manufacturing         40.8         41.1         40.1         -0.3         0.7           Durable Goods         39.9         39.5                                                                                                                                                                                                                                                                                                                                                                                                                                                                                                                                                                                                                                                                                                                                                                                                                                                                                                       | Service-Providing                           | 3,783,000            | 3,785,200             | 3,749,100    | -2,200         | 33,900        |  |  |  |
| Information                                                                                                                                                                                                                                                                                                                                                                                                                                                                                                                                                                                                                                                                                                                                                                                                                                                                                                                                                                                                                                                                                                                                                                                                                                                                                                                                                                                                                                                                                                                                                                                                                                                                                                                                                                                                                                                                                                                                                                                                                                                                                                                  | Private Service-Providing                   | 3,180,500            | 3,182,400             | 3,147,300    | -1,900         | 33,200        |  |  |  |
| Financial Activities         245,400         245,600         251,200         -200         -5,800           Professional and Business Services         685,800         684,500         671,900         1,300         13,900           Education and Health Services         719,100         720,400         705,600         -1,300         13,500           Leisure and Hospitality         400,300         402,500         389,800         -2,200         10,500           Other Services         174,400         175,100         171,800         -700         2,600           Public Sector         602,500         602,800         601,800         -300         700           3-Month Average Change           Total Nonfarm         200         3,300         1,900         N/A         N/A           Private Sector         -100         2,600         700         N/A         N/A           Manufacturing         40.8         41.1         40.1         -0.3         0.7           Durable Goods         42.0         43.1         39.2         -1.1         2.8           Nondurable Goods         39.9         39.5         40.8         0.4         -0.9           Hourly Earnings (not seasonally adjusted)*         80.64                                                                                                                                                                                                                                                                                                                                                                                                                                                                                                                                                                                                                                                                                                                                                                                                                                                                                         | Trade, Transportation & Utilities           | 889,000              | 887,400               | 887,700      | 1,600          | 1,300         |  |  |  |
| Financial Activities         245,400         245,600         251,200         -200         -5,800           Professional and Business Services         685,800         684,500         671,900         1,300         13,900           Education and Health Services         719,100         720,400         705,600         -1,300         13,500           Leisure and Hospitality         400,300         402,500         389,800         -2,200         10,500           Other Services         174,400         175,100         171,800         -700         2,600           Public Sector         602,500         602,800         601,800         -300         700           3-Month Average Change           Total Nonfarm         200         3,300         1,900         N/A         N/A           Private Sector         -100         2,600         700         N/A         N/A           Manufacturing         40.8         41.1         40.1         -0.3         0.7           Durable Goods         42.0         43.1         39.2         -1.1         2.8           Nondurable Goods         39.9         39.5         40.8         0.4         -0.9           Hourly Earnings (not seasonally adjusted)*         80.64                                                                                                                                                                                                                                                                                                                                                                                                                                                                                                                                                                                                                                                                                                                                                                                                                                                                                         | Information                                 | 66,500               | 66,900                | 69,300       | -400           | -2,800        |  |  |  |
| Professional and Business Services         685,800         684,500         671,900         1,300         13,900           Education and Health Services         719,100         720,400         705,600         -1,300         13,500           Leisure and Hospitality         400,300         402,500         389,800         -2,200         10,500           Other Services         174,400         175,100         171,800         -700         2,600           Public Sector         602,500         602,800         601,800         -300         700           3-Month Average Change           Total Nonfarm         200         3,300         1,900         N/A         N/A           Private Sector         -100         2,600         700         N/A         N/A           Manufacturing         40.8         41.1         40.1         -0.3         0.7           Durable Goods         42.0         43.1         39.2         -1.1         2.8           Nondurable Goods         39.9         39.5         40.8         0.4         -0.9           Hourly Earnings (not seasonally adjusted)*           Manufacturing         \$24.13         \$24.04         \$22.45         \$0.09         \$1.68                                                                                                                                                                                                                                                                                                                                                                                                                                                                                                                                                                                                                                                                                                                                                                                                                                                                                                            | Financial Activities                        | 245,400              | 245,600               | 251,200      | -200           | -5,800        |  |  |  |
| Education and Health Services   719,100   720,400   705,600   -1,300   13,500                                                                                                                                                                                                                                                                                                                                                                                                                                                                                                                                                                                                                                                                                                                                                                                                                                                                                                                                                                                                                                                                                                                                                                                                                                                                                                                                                                                                                                                                                                                                                                                                                                                                                                                                                                                                                                                                                                                                                                                                                                                | Professional and Business Services          |                      | 684,500               | 671,900      | 1,300          |               |  |  |  |
| Leisure and Hospitality                                                                                                                                                                                                                                                                                                                                                                                                                                                                                                                                                                                                                                                                                                                                                                                                                                                                                                                                                                                                                                                                                                                                                                                                                                                                                                                                                                                                                                                                                                                                                                                                                                                                                                                                                                                                                                                                                                                                                                                                                                                                                                      | Education and Health Services               | 719,100              | 720,400               | 705,600      | -1,300         |               |  |  |  |
| Other Services         174,400         175,100         171,800         -700         2,600           Public Sector         602,500         602,800         601,800         -300         700           3-Month Average Change           Total Nonfarm         200         3,300         1,900         N/A         N/A           Private Sector         -100         2,600         700         N/A         N/A           Weekly Hours of Work (not seasonally adjusted)*         Weekly Hours of Work (not seasonally adjusted)*         Augusted of the seasonally adjusted of the seasonally adju                                                                                                                                                                                                                                                                                                                                                                          |                                             |                      | ·                     |              | ·              |               |  |  |  |
| Public Sector                                                                                                                                                                                                                                                                                                                                                                                                                                                                                                                                                                                                                                                                                                                                                                                                                                                                                                                                                                                                                                                                                                                                                                                                                                                                                                                                                                                                                                                                                                                                                                                                                                                                                                                                                                                                                                                                                                                                                                                                                                                                                                                |                                             | ·                    | ·                     |              |                |               |  |  |  |
| Total Nonfarm   200   3,300   1,900   N/A   N/A     Private Sector   -100   2,600   700   N/A   N/A     Weekly Hours of Work (not seasonally adjusted)*   Manufacturing   40.8   41.1   40.1   -0.3   0.7     Durable Goods   42.0   43.1   39.2   -1.1   2.8     Nondurable Goods   39.9   39.5   40.8   0.4   -0.9     Hourly Earnings (not seasonally adjusted)*   Manufacturing   \$24.13   \$24.04   \$22.45   \$0.09   \$1.68     Durable Goods   \$26.99   \$26.35   \$25.94   \$0.64   \$1.05     Nondurable Goods   \$21.72   \$22.03   \$19.83   -\$0.31   \$1.89     Weekly Earnings (not seasonally adjusted)**   Manufacturing   \$984.50   \$988.04   \$900.25   -\$3.54   \$84.25     Durable Goods   \$1,133.58   \$1,135.69   \$1,016.85   -\$2.11   \$116.73                                                                                                                                                                                                                                                                                                                                                                                                                                                                                                                                                                                                                                                                                                                                                                                                                                                                                                                                                                                                                                                                                                                                                                                                                                                                                                                                               | Public Sector                               |                      |                       |              |                | ·             |  |  |  |
| Total Nonfarm         200         3,300         1,900         N/A         N/A           Private Sector         -100         2,600         700         N/A         N/A           Weekly Hours of Work (not seasonally adjusted)*           Manufacturing         40.8         41.1         40.1         -0.3         0.7           Durable Goods         42.0         43.1         39.2         -1.1         2.8           Nondurable Goods         39.9         39.5         40.8         0.4         -0.9           Hourly Earnings (not seasonally adjusted)*           Manufacturing         \$24.13         \$24.04         \$22.45         \$0.09         \$1.68           Durable Goods         \$26.99         \$26.35         \$25.94         \$0.64         \$1.05           Nondurable Goods         \$21.72         \$22.03         \$19.83         -\$0.31         \$1.89           Weekly Earnings (not seasonally adjusted)**           Manufacturing         \$984.50         \$988.04         \$900.25         -\$3.54         \$84.25           Durable Goods         \$1,133.58         \$1,135.69         \$1,016.85         -\$2.11         \$116.73                                                                                                                                                                                                                                                                                                                                                                                                                                                                                                                                                                                                                                                                                                                                                                                                                                                                                                                                                     |                                             |                      |                       |              |                |               |  |  |  |
| Private Sector         -100         2,600         700         N/A         N/A           Weekly Hours of Work (not seasonally adjusted)*           Manufacturing         40.8         41.1         40.1         -0.3         0.7           Durable Goods         42.0         43.1         39.2         -1.1         2.8           Nondurable Goods         39.9         39.5         40.8         0.4         -0.9           Hourly Earnings (not seasonally adjusted)*           Manufacturing         \$24.13         \$24.04         \$22.45         \$0.09         \$1.68           Durable Goods         \$26.99         \$26.35         \$25.94         \$0.64         \$1.05           Nondurable Goods         \$21.72         \$22.03         \$19.83         -\$0.31         \$1.89           Weekly Earnings (not seasonally adjusted)**           Manufacturing         \$984.50         \$988.04         \$900.25         -\$3.54         \$84.25           Durable Goods         \$1,133.58         \$1,135.69         \$1,016.85         -\$2.11         \$116.73                                                                                                                                                                                                                                                                                                                                                                                                                                                                                                                                                                                                                                                                                                                                                                                                                                                                                                                                                                                                                                             | Total Nonfarm                               |                      |                       | Ĭ            | N/A            | N/A           |  |  |  |
| Weekly Hours of Work (not seasonally adjusted)*           Manufacturing         40.8         41.1         40.1         -0.3         0.7           Durable Goods         42.0         43.1         39.2         -1.1         2.8           Nondurable Goods         39.9         39.5         40.8         0.4         -0.9           Hourly Earnings (not seasonally adjusted)*           Manufacturing         \$24.13         \$24.04         \$22.45         \$0.09         \$1.68           Durable Goods         \$26.99         \$26.35         \$25.94         \$0.64         \$1.05           Nondurable Goods         \$21.72         \$22.03         \$19.83         -\$0.31         \$1.89           Weekly Earnings (not seasonally adjusted)**           Manufacturing         \$984.50         \$988.04         \$900.25         -\$3.54         \$84.25           Durable Goods         \$1,133.58         \$1,135.69         \$1,016.85         -\$2.11         \$116.73                                                                                                                                                                                                                                                                                                                                                                                                                                                                                                                                                                                                                                                                                                                                                                                                                                                                                                                                                                                                                                                                                                                                     | Private Sector                              |                      | ·                     |              |                |               |  |  |  |
| Manufacturing         40.8         41.1         40.1         -0.3         0.7           Durable Goods         42.0         43.1         39.2         -1.1         2.8           Nondurable Goods         39.9         39.5         40.8         0.4         -0.9           Hourly Earnings (not seasonally adjusted)*           Manufacturing         \$24.13         \$24.04         \$22.45         \$0.09         \$1.68           Durable Goods         \$26.99         \$26.35         \$25.94         \$0.64         \$1.05           Nondurable Goods         \$21.72         \$22.03         \$19.83         -\$0.31         \$1.89           Weekly Earnings (not seasonally adjusted)**           Manufacturing         \$984.50         \$988.04         \$900.25         -\$3.54         \$84.25           Durable Goods         \$1,133.58         \$1,135.69         \$1,016.85         -\$2.11         \$116.73                                                                                                                                                                                                                                                                                                                                                                                                                                                                                                                                                                                                                                                                                                                                                                                                                                                                                                                                                                                                                                                                                                                                                                                               |                                             |                      | ,                     |              |                |               |  |  |  |
| Durable Goods         42.0         43.1         39.2         -1.1         2.8           Nondurable Goods         39.9         39.5         40.8         0.4         -0.9           Hourly Earnings (not seasonally adjusted)*           Manufacturing         \$24.13         \$24.04         \$22.45         \$0.09         \$1.68           Durable Goods         \$26.99         \$26.35         \$25.94         \$0.64         \$1.05           Nondurable Goods         \$21.72         \$22.03         \$19.83         -\$0.31         \$1.89           Weekly Earnings (not seasonally adjusted)**           Manufacturing         \$984.50         \$988.04         \$900.25         -\$3.54         \$84.25           Durable Goods         \$1,133.58         \$1,135.69         \$1,016.85         -\$2.11         \$116.73                                                                                                                                                                                                                                                                                                                                                                                                                                                                                                                                                                                                                                                                                                                                                                                                                                                                                                                                                                                                                                                                                                                                                                                                                                                                                       |                                             |                      |                       |              | -0.3           | 0.7           |  |  |  |
| Nondurable Goods         39.9         39.5         40.8         0.4         -0.9           Hourly Earnings (not seasonally adjusted)*           Manufacturing         \$24.13         \$24.04         \$22.45         \$0.09         \$1.68           Durable Goods         \$26.99         \$26.35         \$25.94         \$0.64         \$1.05           Nondurable Goods         \$21.72         \$22.03         \$19.83         -\$0.31         \$1.89           Weekly Earnings (not seasonally adjusted)**           Manufacturing         \$984.50         \$988.04         \$900.25         -\$3.54         \$84.25           Durable Goods         \$1,133.58         \$1,135.69         \$1,016.85         -\$2.11         \$116.73                                                                                                                                                                                                                                                                                                                                                                                                                                                                                                                                                                                                                                                                                                                                                                                                                                                                                                                                                                                                                                                                                                                                                                                                                                                                                                                                                                               | Durable Goods                               | 42.0                 | 43.1                  | 39.2         | -1.1           |               |  |  |  |
| Manufacturing         \$24.13         \$24.04         \$22.45         \$0.09         \$1.68           Durable Goods         \$26.99         \$26.35         \$25.94         \$0.64         \$1.05           Nondurable Goods         \$21.72         \$22.03         \$19.83         -\$0.31         \$1.89           Weekly Earnings (not seasonally adjusted)**           Manufacturing         \$984.50         \$988.04         \$900.25         -\$3.54         \$84.25           Durable Goods         \$1,133.58         \$1,135.69         \$1,016.85         -\$2.11         \$116.73                                                                                                                                                                                                                                                                                                                                                                                                                                                                                                                                                                                                                                                                                                                                                                                                                                                                                                                                                                                                                                                                                                                                                                                                                                                                                                                                                                                                                                                                                                                               | Nondurable Goods                            | 39.9                 | 39.5                  | 40.8         | 0.4            |               |  |  |  |
| Durable Goods         \$26.99         \$26.35         \$25.94         \$0.64         \$1.05           Nondurable Goods         \$21.72         \$22.03         \$19.83         -\$0.31         \$1.89           Weekly Earnings (not seasonally adjusted)**           Manufacturing         \$984.50         \$988.04         \$900.25         -\$3.54         \$84.25           Durable Goods         \$1,133.58         \$1,135.69         \$1,016.85         -\$2.11         \$116.73                                                                                                                                                                                                                                                                                                                                                                                                                                                                                                                                                                                                                                                                                                                                                                                                                                                                                                                                                                                                                                                                                                                                                                                                                                                                                                                                                                                                                                                                                                                                                                                                                                     |                                             |                      |                       |              |                |               |  |  |  |
| Nondurable Goods         \$21.72         \$22.03         \$19.83         -\$0.31         \$1.89           Weekly Earnings (not seasonally adjusted)**           Manufacturing         \$984.50         \$988.04         \$900.25         -\$3.54         \$84.25           Durable Goods         \$1,133.58         \$1,135.69         \$1,016.85         -\$2.11         \$116.73                                                                                                                                                                                                                                                                                                                                                                                                                                                                                                                                                                                                                                                                                                                                                                                                                                                                                                                                                                                                                                                                                                                                                                                                                                                                                                                                                                                                                                                                                                                                                                                                                                                                                                                                           | Manufacturing                               | \$24.13              | \$24.04               | \$22.45      | \$0.09         | \$1.68        |  |  |  |
| Weekly Earnings (not seasonally adjusted)**           Manufacturing         \$984.50         \$988.04         \$900.25         -\$3.54         \$84.25           Durable Goods         \$1,133.58         \$1,135.69         \$1,016.85         -\$2.11         \$116.73                                                                                                                                                                                                                                                                                                                                                                                                                                                                                                                                                                                                                                                                                                                                                                                                                                                                                                                                                                                                                                                                                                                                                                                                                                                                                                                                                                                                                                                                                                                                                                                                                                                                                                                                                                                                                                                     | Durable Goods                               | \$26.99              | \$26.35               | \$25.94      | \$0.64         | \$1.05        |  |  |  |
| Manufacturing         \$984.50         \$988.04         \$900.25         -\$3.54         \$84.25           Durable Goods         \$1,133.58         \$1,135.69         \$1,016.85         -\$2.11         \$116.73                                                                                                                                                                                                                                                                                                                                                                                                                                                                                                                                                                                                                                                                                                                                                                                                                                                                                                                                                                                                                                                                                                                                                                                                                                                                                                                                                                                                                                                                                                                                                                                                                                                                                                                                                                                                                                                                                                           | Nondurable Goods                            | \$21.72              | \$22.03               | \$19.83      | -\$0.31        | \$1.89        |  |  |  |
| Durable Goods         \$1,133.58         \$1,135.69         \$1,016.85         -\$2.11         \$116.73                                                                                                                                                                                                                                                                                                                                                                                                                                                                                                                                                                                                                                                                                                                                                                                                                                                                                                                                                                                                                                                                                                                                                                                                                                                                                                                                                                                                                                                                                                                                                                                                                                                                                                                                                                                                                                                                                                                                                                                                                      | Weekly Earnings (not seasonally adjusted)** |                      |                       |              |                |               |  |  |  |
|                                                                                                                                                                                                                                                                                                                                                                                                                                                                                                                                                                                                                                                                                                                                                                                                                                                                                                                                                                                                                                                                                                                                                                                                                                                                                                                                                                                                                                                                                                                                                                                                                                                                                                                                                                                                                                                                                                                                                                                                                                                                                                                              | Manufacturing                               | \$984.50             | \$988.04              | \$900.25     | -\$3.54        | \$84.25       |  |  |  |
| Nondurable Goods \$866.63 \$870.19 \$809.06 -\$3.56 \$57.57                                                                                                                                                                                                                                                                                                                                                                                                                                                                                                                                                                                                                                                                                                                                                                                                                                                                                                                                                                                                                                                                                                                                                                                                                                                                                                                                                                                                                                                                                                                                                                                                                                                                                                                                                                                                                                                                                                                                                                                                                                                                  | Durable Goods                               | \$1,133.58           | \$1,135.69            | \$1,016.85   | -\$2.11        | \$116.73      |  |  |  |
|                                                                                                                                                                                                                                                                                                                                                                                                                                                                                                                                                                                                                                                                                                                                                                                                                                                                                                                                                                                                                                                                                                                                                                                                                                                                                                                                                                                                                                                                                                                                                                                                                                                                                                                                                                                                                                                                                                                                                                                                                                                                                                                              | Nondurable Goods                            | \$866.63             | \$870.19              | \$809.06     | -\$3.56        | \$57.57       |  |  |  |