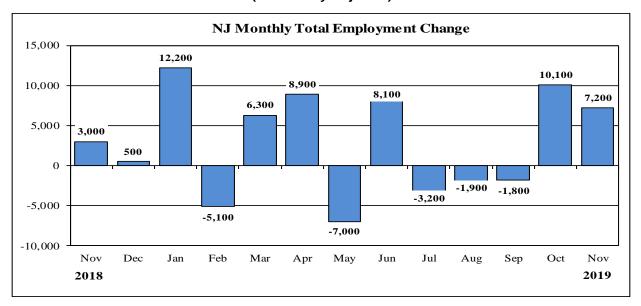

## Table 1: Major Indicators of Labor Market Activity for New Jersey Seasonally Adjusted

2018 Benchmark

| Labor Force Data (resident)                 |                                                                 |                     |              |                                       |               |  |  |
|---------------------------------------------|-----------------------------------------------------------------|---------------------|--------------|---------------------------------------|---------------|--|--|
|                                             | Current Month   Previous Month   One Year Ago   Net Change   Ne |                     |              |                                       |               |  |  |
|                                             | Nov. 19 (P)                                                     | Oct. 19 (R)         | Nov. 18      | over the Month                        | over the Year |  |  |
| Civilian Labor Force                        | 4,528,500                                                       | 4,501,700           | 4,424,300    | 26,800                                | 104,200       |  |  |
| Employment                                  | 4,376,300                                                       | 4,356,700           | 4,252,200    | 19,600                                | 124,100       |  |  |
| Unemployment                                | 152,200                                                         | 145,000             | 172,100      | 7,200                                 | -19,900       |  |  |
| Unemployment Rate                           | 3.4                                                             | 3.2                 | 3.9          | 0.2                                   | -0.5          |  |  |
|                                             | Employm                                                         | ent Data (establish | ment)        |                                       |               |  |  |
|                                             | <b>Current Month</b>                                            | Previous Month      | One Year Ago | Net Change                            | Net Change    |  |  |
|                                             | Nov. 19 (P)                                                     | Oct. 19 (R)         | Nov. 18      | over the Month                        | over the Year |  |  |
| Total Nonfarm                               | 4,212,900                                                       | 4,205,700           | 4,178,600    | 7,200                                 | 34,300        |  |  |
| Total Private Sector                        | 3,612,700                                                       | 3,604,700           | 3,576,300    | 8,000                                 | 36,400        |  |  |
| Goods Producing                             | 418,200                                                         | 416,600             | 410,900      | 1,600                                 | 7,300         |  |  |
| Mining and Logging                          | 1,400                                                           | 1,400               | 1,400        | 0                                     | 0             |  |  |
| Construction                                | 164,100                                                         | 164,800             | 160,400      | -700                                  | 3,700         |  |  |
| Manufacturing                               | 252,700                                                         | 250,400             | 249,100      | 2,300                                 | 3,600         |  |  |
| Service-Providing                           | 3,794,700                                                       | 3,789,100           | 3,767,700    | 5,600                                 | 27,000        |  |  |
| Private Service-Providing                   | 3,194,500                                                       | 3,188,100           | 3,165,400    | 6,400                                 | 29,100        |  |  |
| Trade, Transportation & Utilities           | 893,900                                                         | 890,600             | 894,100      |                                       | -200          |  |  |
| Information                                 | 64,900                                                          | 65,700              | 68,300       | <u> </u>                              | -3,400        |  |  |
| Financial Activities                        | 247,300                                                         | 246,600             | 248,600      |                                       | -1,300        |  |  |
| Professional and Business Services          | 672,400                                                         | 673,000             | 674,300      | <b>-</b>                              | -1,900        |  |  |
| Education and Health Services               | 722,600                                                         | 721,600             | 713,500      | 1,000                                 | 9,100         |  |  |
| Leisure and Hospitality                     | 413,500                                                         | 409,700             | 393,600      | , , , , , , , , , , , , , , , , , , , | 19,900        |  |  |
| Other Services                              | 179,900                                                         | 180,900             | 173,000      |                                       | 6,900         |  |  |
| Public Sector                               | 600,200                                                         | 601,000             | 602,300      | <u> </u>                              | -2,100        |  |  |
| 1 4000 50002                                |                                                                 | nth Average Chan    | · · · · · ·  | 000                                   | 2,100         |  |  |
| Total Nonfarm                               | 4,700                                                           | 2,100               | 8,300        | N/A                                   | N/A           |  |  |
| Private Sector                              | 6,100                                                           | 2,700               | 8,400        |                                       | N/A           |  |  |
|                                             | ,                                                               | Work (not seasons   |              | IV/A                                  | 11/14         |  |  |
| Manufacturing                               | 41.2                                                            | 40.8                | 40.4         | 0.4                                   | 0.8           |  |  |
| Durable Goods                               | 42.7                                                            | 42.1                | 40.1         | 0.6                                   | 2.6           |  |  |
| Nondurable Goods                            | 40.0                                                            | 39.8                | 40.7         | 0.2                                   | -0.7          |  |  |
| Tronduction Goods                           |                                                                 | gs (not seasonally  |              | 0.2                                   | 0.7           |  |  |
| Manufacturing                               | \$24.59                                                         | \$24.30             |              | \$0.29                                | \$1.28        |  |  |
| Durable Goods                               | \$27.19                                                         | \$26.87             | \$25.96      | · · · · · · · · · · · · · · · · · · · | \$1.23        |  |  |
| Nondurable Goods                            | \$22.42                                                         | \$22.14             | \$21.24      |                                       | \$1.18        |  |  |
| Weekly Earnings (not seasonally adjusted)** |                                                                 |                     |              |                                       |               |  |  |
| Manufacturing                               | \$1,013.11                                                      | \$991.44            | \$941.72     | \$21.67                               | \$71.39       |  |  |
| Durable Goods                               | \$1,161.01                                                      | \$1,131.23          | \$1,041.00   |                                       | \$120.01      |  |  |
| Nondurable Goods                            | \$896.80                                                        | \$881.17            | \$864.47     | \$15.63                               | \$32.33       |  |  |
|                                             | 40,0.00                                                         | φοσ1.17             | φοσ          | ¥12.00                                | Ψυ=.00        |  |  |