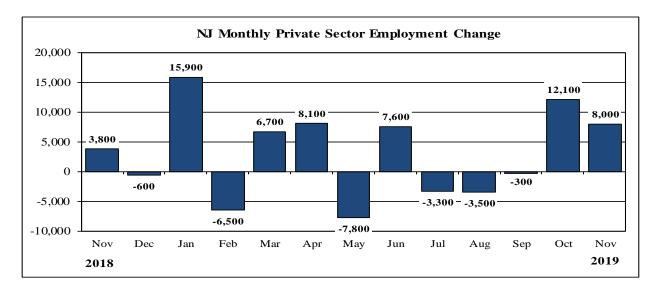

## Table 1: Major Indicators of Labor Market Activity for New Jersey Seasonally Adjusted

2018 Benchmark

| Labor Force Data (resident)                 |                                                                 |                     |              |                                       |               |  |  |
|---------------------------------------------|-----------------------------------------------------------------|---------------------|--------------|---------------------------------------|---------------|--|--|
|                                             | Current Month   Previous Month   One Year Ago   Net Change   Ne |                     |              |                                       |               |  |  |
|                                             | Nov. 19 (P)                                                     | Oct. 19 (R)         | Nov. 18      | over the Month                        | over the Year |  |  |
| Civilian Labor Force                        | 4,528,500                                                       | 4,501,700           | 4,424,300    | 26,800                                | 104,200       |  |  |
| Employment                                  | 4,376,300                                                       | 4,356,700           | 4,252,200    | 19,600                                | 124,100       |  |  |
| Unemployment                                | 152,200                                                         | 145,000             | 172,100      | 7,200                                 | -19,900       |  |  |
| Unemployment Rate                           | 3.4                                                             | 3.2                 | 3.9          | 0.2                                   | -0.5          |  |  |
|                                             | Employm                                                         | ent Data (establish | ment)        |                                       |               |  |  |
|                                             | <b>Current Month</b>                                            | Previous Month      | One Year Ago | Net Change                            | Net Change    |  |  |
|                                             | Nov. 19 (P)                                                     | Oct. 19 (R)         | Nov. 18      | over the Month                        | over the Year |  |  |
| Total Nonfarm                               | 4,212,900                                                       | 4,205,700           | 4,178,600    | 7,200                                 | 34,300        |  |  |
| Total Private Sector                        | 3,612,700                                                       | 3,604,700           | 3,576,300    | 8,000                                 | 36,400        |  |  |
| Goods Producing                             | 418,200                                                         | 416,600             | 410,900      | 1,600                                 | 7,300         |  |  |
| Mining and Logging                          | 1,400                                                           | 1,400               | 1,400        | 0                                     | 0             |  |  |
| Construction                                | 164,100                                                         | 164,800             | 160,400      | -700                                  | 3,700         |  |  |
| Manufacturing                               | 252,700                                                         | 250,400             | 249,100      | 2,300                                 | 3,600         |  |  |
| Service-Providing                           | 3,794,700                                                       | 3,789,100           | 3,767,700    | 5,600                                 | 27,000        |  |  |
| Private Service-Providing                   | 3,194,500                                                       | 3,188,100           | 3,165,400    | 6,400                                 | 29,100        |  |  |
| Trade, Transportation & Utilities           | 893,900                                                         | 890,600             | 894,100      |                                       | -200          |  |  |
| Information                                 | 64,900                                                          | 65,700              | 68,300       | <u> </u>                              | -3,400        |  |  |
| Financial Activities                        | 247,300                                                         | 246,600             | 248,600      |                                       | -1,300        |  |  |
| Professional and Business Services          | 672,400                                                         | 673,000             | 674,300      | <b>-</b>                              | -1,900        |  |  |
| Education and Health Services               | 722,600                                                         | 721,600             | 713,500      | 1,000                                 | 9,100         |  |  |
| Leisure and Hospitality                     | 413,500                                                         | 409,700             | 393,600      | , , , , , , , , , , , , , , , , , , , | 19,900        |  |  |
| Other Services                              | 179,900                                                         | 180,900             | 173,000      |                                       | 6,900         |  |  |
| Public Sector                               | 600,200                                                         | 601,000             | 602,300      | <u> </u>                              | -2,100        |  |  |
| 1 4000 50002                                |                                                                 | nth Average Chan    | · · · · · ·  | 000                                   | 2,100         |  |  |
| Total Nonfarm                               | 4,700                                                           | 2,100               | 8,300        | N/A                                   | N/A           |  |  |
| Private Sector                              | 6,100                                                           | 2,700               | 8,400        |                                       | N/A           |  |  |
|                                             | ,                                                               | Work (not seasons   |              | IV/A                                  | 11/14         |  |  |
| Manufacturing                               | 41.2                                                            | 40.8                | 40.4         | 0.4                                   | 0.8           |  |  |
| Durable Goods                               | 42.7                                                            | 42.1                | 40.1         | 0.6                                   | 2.6           |  |  |
| Nondurable Goods                            | 40.0                                                            | 39.8                | 40.7         | 0.2                                   | -0.7          |  |  |
| Tronduction Goods                           |                                                                 | gs (not seasonally  |              | 0.2                                   | 0.7           |  |  |
| Manufacturing                               | \$24.59                                                         | \$24.30             |              | \$0.29                                | \$1.28        |  |  |
| Durable Goods                               | \$27.19                                                         | \$26.87             | \$25.96      | · · · · · · · · · · · · · · · · · · · | \$1.23        |  |  |
| Nondurable Goods                            | \$22.42                                                         | \$22.14             | \$21.24      |                                       | \$1.18        |  |  |
| Weekly Earnings (not seasonally adjusted)** |                                                                 |                     |              |                                       |               |  |  |
| Manufacturing                               | \$1,013.11                                                      | \$991.44            | \$941.72     | \$21.67                               | \$71.39       |  |  |
| Durable Goods                               | \$1,161.01                                                      | \$1,131.23          | \$1,041.00   |                                       | \$120.01      |  |  |
| Nondurable Goods                            | \$896.80                                                        | \$881.17            | \$864.47     | \$15.63                               | \$32.33       |  |  |
|                                             | 40,0.00                                                         | φοσ1.17             | φοσ          | ¥12.00                                | Ψυ=.00        |  |  |