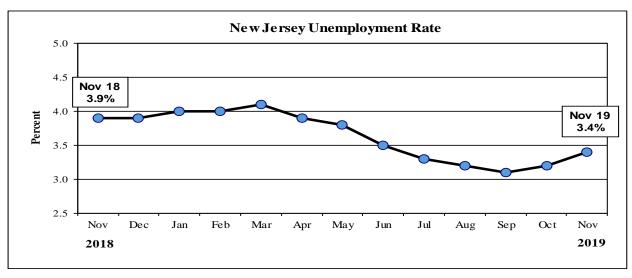

## Table 1: Major Indicators of Labor Market Activity for New Jersey Seasonally Adjusted

2018 Benchmark

| Labor Force Data (resident)                 |                                                                 |                     |              |                                       |               |  |  |
|---------------------------------------------|-----------------------------------------------------------------|---------------------|--------------|---------------------------------------|---------------|--|--|
|                                             | Current Month   Previous Month   One Year Ago   Net Change   Ne |                     |              |                                       |               |  |  |
|                                             | Nov. 19 (P)                                                     | Oct. 19 (R)         | Nov. 18      | over the Month                        | over the Year |  |  |
| Civilian Labor Force                        | 4,528,500                                                       | 4,501,700           | 4,424,300    | 26,800                                | 104,200       |  |  |
| Employment                                  | 4,376,300                                                       | 4,356,700           | 4,252,200    | 19,600                                | 124,100       |  |  |
| Unemployment                                | 152,200                                                         | 145,000             | 172,100      | 7,200                                 | -19,900       |  |  |
| Unemployment Rate                           | 3.4                                                             | 3.2                 | 3.9          | 0.2                                   | -0.5          |  |  |
|                                             | Employm                                                         | ent Data (establish | ment)        |                                       |               |  |  |
|                                             | <b>Current Month</b>                                            | Previous Month      | One Year Ago | Net Change                            | Net Change    |  |  |
|                                             | Nov. 19 (P)                                                     | Oct. 19 (R)         | Nov. 18      | over the Month                        | over the Year |  |  |
| Total Nonfarm                               | 4,212,900                                                       | 4,205,700           | 4,178,600    | 7,200                                 | 34,300        |  |  |
| Total Private Sector                        | 3,612,700                                                       | 3,604,700           | 3,576,300    | 8,000                                 | 36,400        |  |  |
| Goods Producing                             | 418,200                                                         | 416,600             | 410,900      | 1,600                                 | 7,300         |  |  |
| Mining and Logging                          | 1,400                                                           | 1,400               | 1,400        | 0                                     | 0             |  |  |
| Construction                                | 164,100                                                         | 164,800             | 160,400      | -700                                  | 3,700         |  |  |
| Manufacturing                               | 252,700                                                         | 250,400             | 249,100      | 2,300                                 | 3,600         |  |  |
| Service-Providing                           | 3,794,700                                                       | 3,789,100           | 3,767,700    | 5,600                                 | 27,000        |  |  |
| Private Service-Providing                   | 3,194,500                                                       | 3,188,100           | 3,165,400    | 6,400                                 | 29,100        |  |  |
| Trade, Transportation & Utilities           | 893,900                                                         | 890,600             | 894,100      |                                       | -200          |  |  |
| Information                                 | 64,900                                                          | 65,700              | 68,300       | <u> </u>                              | -3,400        |  |  |
| Financial Activities                        | 247,300                                                         | 246,600             | 248,600      |                                       | -1,300        |  |  |
| Professional and Business Services          | 672,400                                                         | 673,000             | 674,300      | <b>-</b>                              | -1,900        |  |  |
| Education and Health Services               | 722,600                                                         | 721,600             | 713,500      | 1,000                                 | 9,100         |  |  |
| Leisure and Hospitality                     | 413,500                                                         | 409,700             | 393,600      | , , , , , , , , , , , , , , , , , , , | 19,900        |  |  |
| Other Services                              | 179,900                                                         | 180,900             | 173,000      |                                       | 6,900         |  |  |
| Public Sector                               | 600,200                                                         | 601,000             | 602,300      | <u> </u>                              | -2,100        |  |  |
| 1 4000 50002                                |                                                                 | nth Average Chan    | · · · · · ·  | 000                                   | 2,100         |  |  |
| Total Nonfarm                               | 4,700                                                           | 2,100               | 8,300        | N/A                                   | N/A           |  |  |
| Private Sector                              | 6,100                                                           | 2,700               | 8,400        |                                       | N/A           |  |  |
|                                             | ,                                                               | Work (not seasons   |              | IV/A                                  | 11/14         |  |  |
| Manufacturing                               | 41.2                                                            | 40.8                | 40.4         | 0.4                                   | 0.8           |  |  |
| Durable Goods                               | 42.7                                                            | 42.1                | 40.1         | 0.6                                   | 2.6           |  |  |
| Nondurable Goods                            | 40.0                                                            | 39.8                | 40.7         | 0.2                                   | -0.7          |  |  |
| Tronduction Goods                           |                                                                 | gs (not seasonally  |              | 0.2                                   | 0.7           |  |  |
| Manufacturing                               | \$24.59                                                         | \$24.30             |              | \$0.29                                | \$1.28        |  |  |
| Durable Goods                               | \$27.19                                                         | \$26.87             | \$25.96      | · · · · · · · · · · · · · · · · · · · | \$1.23        |  |  |
| Nondurable Goods                            | \$22.42                                                         | \$22.14             | \$21.24      |                                       | \$1.18        |  |  |
| Weekly Earnings (not seasonally adjusted)** |                                                                 |                     |              |                                       |               |  |  |
| Manufacturing                               | \$1,013.11                                                      | \$991.44            | \$941.72     | \$21.67                               | \$71.39       |  |  |
| Durable Goods                               | \$1,161.01                                                      | \$1,131.23          | \$1,041.00   |                                       | \$120.01      |  |  |
| Nondurable Goods                            | \$896.80                                                        | \$881.17            | \$864.47     | \$15.63                               | \$32.33       |  |  |
|                                             | 40,0.00                                                         | φοσ1.17             | φοσ          | ¥12.00                                | Ψυ=.00        |  |  |

| Table 2: New Jersey Civilian Labor Force Trends |                |                             |                |               |                    |            |
|-------------------------------------------------|----------------|-----------------------------|----------------|---------------|--------------------|------------|
|                                                 | Not            | 2018 Ben<br>Seasonally Adju |                |               |                    | ed         |
|                                                 | Nov. 19 (P)    | Oct. 19 (R)                 | Nov. 18        | Nov. 19 (P)   | Oct. 19 (R)        | Nov. 18    |
| Civilian Labor Force                            | 4,563,100      | 4,557,700                   | 4,409,900      | 4,528,500     | 4,501,700          | 4,424,300  |
| Resident Employment                             | 4,412,600      | 4,408,000                   | 4,264,100      | 4,376,300     | 4,356,700          | 4,252,200  |
| Unemployment                                    | 150,500        | 149,800                     | 145,800        | 152,200       | 145,000            | 172,100    |
| Unemployment Rate (%)                           | 3.3            | 3.3                         | 3.3            | 3.4           | 3.2                | 3.9        |
| Labor Force Participation Rate (%)              | 64.1           | 64.1                        | 62.2           | 63.6          | 63.3               | 62.4       |
| Employment/Population Ratio (%)                 | 62.0           | 62.0                        |                | 61.5          | 61.2               | 59.9       |
|                                                 | Jersey Civilia | n Labor Force               | Annual Avera   | ges 1998 - 20 | 18                 |            |
| Year                                            | Labor          | Force                       | Employ         | yment         | Unemployment       | Rate (%)   |
| 1998                                            | 4,247          | ,400                        | 4,055          | ,100          | 192,300            | 4.5        |
| 1999                                            | 4,288          | ,700                        | 4,096          | 5,300         | 192,400            | 4.5        |
| 2000                                            | 4,282          | ,100                        | 4,123          | ,700          | 158,400            | 3.7        |
| 2001                                            | 4,288          | ,800                        | 4,106          | 5,200         | 182,600            | 4.3        |
| 2002                                            | 4,346          | ,200                        | 4,095          | ,200          | 251,100            | 5.8        |
| 2003                                            | 4,347          | ,200                        | 4,093          | ,700          | 253,500            | 5.8        |
| 2004                                            | 4,349          | ,200                        | 4,138          | 3,800         | 210,300            | 4.8        |
| 2005                                            | 4,391          | ,600                        | 4,194          | ,900          | 196,700            | 4.5        |
| 2006                                            | 4,445          | ,900                        | 4,236          | 5,500         | 209,400            | 4.7        |
| 2007                                            | 4,441          | ,800                        | 4,251          | ,800          | 190,000            | 4.3        |
| 2008                                            | 4,504          | ,400                        | 4,264          | ,000          | 240,500            | 5.3        |
| 2009                                            | 4,550          | ,600                        | 4,138          | 3,600         | 412,100            | 9.1        |
| 2010                                            | 4,555          | ,300                        | 4,121          | ,500          | 433,900            | 9.5        |
| 2011                                            | 4,565          | ,300                        | 4,138          | 3,500         | 426,800            | 9.3        |
| 2012                                            | 4,588          | ,000                        | 4,160          | ,000          | 428,000            | 9.3        |
| 2013                                            | 4,548          | ,600                        | 4,173,800      |               | 374,700            | 8.2        |
| 2014                                            | 4,487          | ,000                        | 4,183,500      |               | 303,500            | 6.8        |
| 2015                                            | 4,489          | ,000                        | 4,229,200      |               | 259,800            | 5.8        |
| 2016                                            | 4,474          | ,700                        | 4,252          | ,100          | 222,600            | 5.0        |
| 2017                                            | 4,453          | ,500                        | 4,247,500      |               | 206,000            | 4.6        |
| 2018                                            | 4,422          | ,900                        | 4,239,600      |               | 183,400            | 4.1        |
| Seasonally                                      | y Adjusted Civ | ilian Labor Fo              | rce Data for N | ew Jersey 20  | 18-2019            |            |
| Date                                            | Labor          |                             | Employ         |               | Unemployment       | Rate %     |
| Jan 2018                                        | 4,429          |                             | 4,226          |               | 203,400            | 4.6        |
| Feb                                             | 4,425          |                             | 4,226          |               | 199,300            | 4.5        |
| Mar                                             | 4,422          | *                           | 4,227          | •             | 195,200            | 4.4        |
| Apr<br>May                                      | 4,421<br>4,418 |                             | 4,230<br>4,232 |               | 190,900<br>186,700 | 4.3<br>4.2 |
| Jun                                             | 4,417          | *                           | 4,234          |               | 182,300            | 4.1        |
| Jul                                             | 4,416          |                             | 4,238          |               | 178,100            | 4.0        |
| Aug                                             | 4,417          | *                           | 4,242          | *             | 174,800            | 4.0        |
| Sep                                             | 4,419          | ,900                        | 4,247          | ,500          | 172,400            | 3.9        |
| Oct                                             | 4,422          |                             | 4,251          |               | 171,400            | 3.9        |
| Nov                                             | 4,424          |                             | 4,252          |               | 172,100            | 3.9        |
| Dec                                             | 4,424          | ,800                        | 4,252          | .,000         | 172,800            | 3.9        |
| Jan 2019                                        | 4,434          | ,900                        | 4,259          | 9,300         | 175,600            | 4.0        |
| Feb                                             | 4,444          | ,300                        | 4,265          | ,000          | 179,300            | 4.0        |
| Mar                                             | 4,451          | ,700                        | 4,271          | ,100          | 180,600            | 4.1        |
| Apr                                             | 4,449          |                             | 4,274          |               | 174,700            | 3.9        |
| May                                             | 4,447          |                             | 4,279,800      |               | 167,400            | 3.8        |
| Jun                                             | 4,443          |                             | 4,286          |               | 156,500            | 3.5        |
| Jul                                             | 4,445          |                             | 4,298          |               | 146,900            | 3.3        |
| Aug                                             | 4,456          |                             | 4,315          |               | 141,900            | 3.2        |
| Sep                                             | 4,475          |                             | 4,334          |               | 140,700            | 3.1        |
| Oct (R)                                         | 4,501          |                             | 4,356          |               | 145,000            | 3.2        |
| Nov (P)                                         | 4,528          |                             | 4,376          |               | 152,200            | 3.4        |
| Dec                                             |                |                             | ·              |               |                    |            |