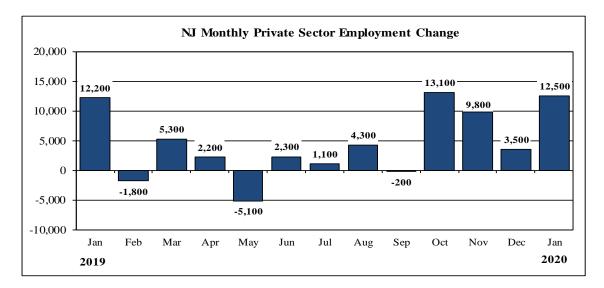

## Table 1: Major Indicators of Labor Market Activity for New Jersey Seasonally Adjusted

2019 Benchmark

| Labor Force Data (resident)                 |                 |                     |                 |                           |                             |  |  |  |
|---------------------------------------------|-----------------|---------------------|-----------------|---------------------------|-----------------------------|--|--|--|
|                                             | Current Month   | Previous Month      |                 | Not Change                | Not Change                  |  |  |  |
|                                             | Jan. 20 (P)     | Dec. 19 (R)         |                 | Net Change over the Month | Net Change<br>over the Year |  |  |  |
| Civilian Labor Force                        | 4,551,700       | 4,535,000           |                 |                           | 95,100                      |  |  |  |
| Employment                                  | 4,379,400       | 4,367,300           |                 | ·                         | 88,200                      |  |  |  |
| Unemployment                                | 172,300         | 167,700             |                 |                           | 6,900                       |  |  |  |
| Unemployment Rate                           | 3.8             | 3.7                 | 3.7             | 0.1                       | 0.1                         |  |  |  |
| опетроунен кас                              |                 | ent Data (establish |                 | 0.1                       | 0.1                         |  |  |  |
|                                             | Current Month   | Previous Month      |                 | Net Change                | Net Change                  |  |  |  |
|                                             | Jan. 20 (P)     | Dec. 19 (R)         | Jan. 19 (R)     |                           | over the Year               |  |  |  |
| Total Nonfarm                               | 4,240,500       | 4,226,400           | , ,             |                           | 54,500                      |  |  |  |
| Total Private Sector                        | 3,629,800       | 3,617,300           |                 | ,                         | 47,000                      |  |  |  |
| Goods Producing                             | 415,700         | 413,100             | 412,700         | 2,600                     | 3,000                       |  |  |  |
| Mining and Logging                          | 1,500           | 1,500               | 1,400           | 0                         | 100                         |  |  |  |
| Construction                                | 161,500         | 159,500             |                 |                           | 1,700                       |  |  |  |
| Manufacturing                               | 252,700         | 252,100             | 251,500         | 600                       | 1,200                       |  |  |  |
| Service-Providing                           | 3,824,800       | 3,813,300           |                 |                           | 51,500                      |  |  |  |
| Private Service-Providing                   | 3,214,100       | 3,204,200           | 3,170,100       |                           | 44,000                      |  |  |  |
| Trade, Transportation & Utilities           | 896,600         | 894,100             |                 |                           | 9,000                       |  |  |  |
| Information                                 | 66,100          | 66,500              | 67,600          |                           | -1,500                      |  |  |  |
| Financial Activities                        | 250,700         | 251,200             | 252,800         | -500                      | -2,100                      |  |  |  |
| Professional and Business Services          | 696,400         | 692,700             | 681,500         | 3,700                     | 14,900                      |  |  |  |
| Education and Health Services               | 728,200         | 724,800             | 713,800         | 3,400                     | 14,400                      |  |  |  |
| Leisure and Hospitality                     | 401,400         | 400,400             | 394,300         | 1,000                     | 7,100                       |  |  |  |
| Other Services                              | 174,700         | 174,500             | 172,500         | 200                       | 2,200                       |  |  |  |
| Public Sector                               | 610,700         | 609,100             |                 |                           | 7,500                       |  |  |  |
|                                             | 3-Mo            | nth Average Chan    | ge              |                           |                             |  |  |  |
| Total Nonfarm                               | 9,700           | 9,100               | 5,100           | N/A                       | N/A                         |  |  |  |
| Private Sector                              | 8,600           | 8,800               | 5,200           | N/A                       | N/A                         |  |  |  |
| ,                                           | Weekly Hours of | Work (not seasona   | ally adjusted)* |                           |                             |  |  |  |
| Manufacturing                               | 41.5            | 42.0                | 40.6            | -0.5                      | 0.9                         |  |  |  |
| Durable Goods                               | 43.3            | 43.0                | 41.5            | 0.3                       | 1.8                         |  |  |  |
| Nondurable Goods                            | 40.0            | 41.2                | 39.9            | -1.2                      | 0.1                         |  |  |  |
| Hourly Earnings (not seasonally adjusted)*  |                 |                     |                 |                           |                             |  |  |  |
| Manufacturing                               | \$23.77         | \$23.84             | \$23.09         | -\$0.07                   | \$0.68                      |  |  |  |
| Durable Goods                               | \$25.88         | \$26.34             | \$25.74         | -\$0.46                   | \$0.14                      |  |  |  |
| Nondurable Goods                            | \$21.91         | \$21.73             |                 | \$0.18                    | \$1.07                      |  |  |  |
| Weekly Earnings (not seasonally adjusted)** |                 |                     |                 |                           |                             |  |  |  |
| Manufacturing                               | \$986.46        | \$1,001.28          |                 | -\$14.82                  | \$49.01                     |  |  |  |
| Durable Goods                               | \$1,120.60      | \$1,132.62          |                 | -\$12.02                  | \$52.39                     |  |  |  |
| Nondurable Goods                            | \$876.40        | \$895.28            | \$831.52        | -\$18.88                  | \$44.88                     |  |  |  |
| Manal 16 2020 D. andiminana D. andinal      |                 |                     |                 |                           |                             |  |  |  |