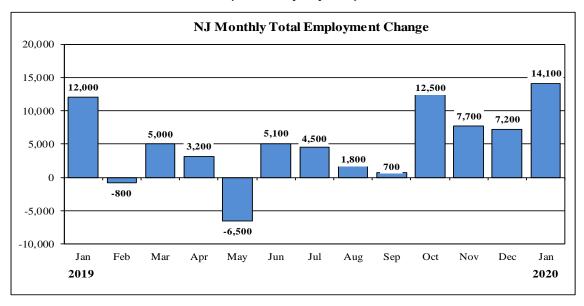

## Table 1: Major Indicators of Labor Market Activity for New Jersey Seasonally Adjusted

2019 Benchmark

| Labor Force Data (resident)                 |                 |                     |                 |                           |                             |  |  |  |
|---------------------------------------------|-----------------|---------------------|-----------------|---------------------------|-----------------------------|--|--|--|
|                                             | Current Month   | Previous Month      |                 | Not Change                | Not Change                  |  |  |  |
|                                             | Jan. 20 (P)     | Dec. 19 (R)         |                 | Net Change over the Month | Net Change<br>over the Year |  |  |  |
| Civilian Labor Force                        | 4,551,700       | 4,535,000           |                 |                           | 95,100                      |  |  |  |
| Employment                                  | 4,379,400       | 4,367,300           |                 | ·                         | 88,200                      |  |  |  |
| Unemployment                                | 172,300         | 167,700             |                 |                           | 6,900                       |  |  |  |
| Unemployment Rate                           | 3.8             | 3.7                 | 3.7             | 0.1                       | 0.1                         |  |  |  |
| опетроунен кас                              |                 | ent Data (establish |                 | 0.1                       | 0.1                         |  |  |  |
|                                             | Current Month   | Previous Month      |                 | Net Change                | Net Change                  |  |  |  |
|                                             | Jan. 20 (P)     | Dec. 19 (R)         | Jan. 19 (R)     |                           | over the Year               |  |  |  |
| Total Nonfarm                               | 4,240,500       | 4,226,400           | , ,             |                           | 54,500                      |  |  |  |
| Total Private Sector                        | 3,629,800       | 3,617,300           |                 | ,                         | 47,000                      |  |  |  |
| Goods Producing                             | 415,700         | 413,100             | 412,700         | 2,600                     | 3,000                       |  |  |  |
| Mining and Logging                          | 1,500           | 1,500               | 1,400           | 0                         | 100                         |  |  |  |
| Construction                                | 161,500         | 159,500             |                 |                           | 1,700                       |  |  |  |
| Manufacturing                               | 252,700         | 252,100             | 251,500         | 600                       | 1,200                       |  |  |  |
| Service-Providing                           | 3,824,800       | 3,813,300           |                 |                           | 51,500                      |  |  |  |
| Private Service-Providing                   | 3,214,100       | 3,204,200           | 3,170,100       |                           | 44,000                      |  |  |  |
| Trade, Transportation & Utilities           | 896,600         | 894,100             |                 |                           | 9,000                       |  |  |  |
| Information                                 | 66,100          | 66,500              | 67,600          |                           | -1,500                      |  |  |  |
| Financial Activities                        | 250,700         | 251,200             | 252,800         | -500                      | -2,100                      |  |  |  |
| Professional and Business Services          | 696,400         | 692,700             | 681,500         | 3,700                     | 14,900                      |  |  |  |
| Education and Health Services               | 728,200         | 724,800             | 713,800         | 3,400                     | 14,400                      |  |  |  |
| Leisure and Hospitality                     | 401,400         | 400,400             | 394,300         | 1,000                     | 7,100                       |  |  |  |
| Other Services                              | 174,700         | 174,500             | 172,500         | 200                       | 2,200                       |  |  |  |
| Public Sector                               | 610,700         | 609,100             |                 |                           | 7,500                       |  |  |  |
|                                             | 3-Mo            | nth Average Chan    | ge              |                           |                             |  |  |  |
| Total Nonfarm                               | 9,700           | 9,100               | 5,100           | N/A                       | N/A                         |  |  |  |
| Private Sector                              | 8,600           | 8,800               | 5,200           | N/A                       | N/A                         |  |  |  |
| ,                                           | Weekly Hours of | Work (not seasona   | ally adjusted)* |                           |                             |  |  |  |
| Manufacturing                               | 41.5            | 42.0                | 40.6            | -0.5                      | 0.9                         |  |  |  |
| Durable Goods                               | 43.3            | 43.0                | 41.5            | 0.3                       | 1.8                         |  |  |  |
| Nondurable Goods                            | 40.0            | 41.2                | 39.9            | -1.2                      | 0.1                         |  |  |  |
| Hourly Earnings (not seasonally adjusted)*  |                 |                     |                 |                           |                             |  |  |  |
| Manufacturing                               | \$23.77         | \$23.84             | \$23.09         | -\$0.07                   | \$0.68                      |  |  |  |
| Durable Goods                               | \$25.88         | \$26.34             | \$25.74         | -\$0.46                   | \$0.14                      |  |  |  |
| Nondurable Goods                            | \$21.91         | \$21.73             |                 | \$0.18                    | \$1.07                      |  |  |  |
| Weekly Earnings (not seasonally adjusted)** |                 |                     |                 |                           |                             |  |  |  |
| Manufacturing                               | \$986.46        | \$1,001.28          |                 | -\$14.82                  | \$49.01                     |  |  |  |
| Durable Goods                               | \$1,120.60      | \$1,132.62          |                 | -\$12.02                  | \$52.39                     |  |  |  |
| Nondurable Goods                            | \$876.40        | \$895.28            | \$831.52        | -\$18.88                  | \$44.88                     |  |  |  |
| Manal 16 2020 D. andiminana D. andinal      |                 |                     |                 |                           |                             |  |  |  |