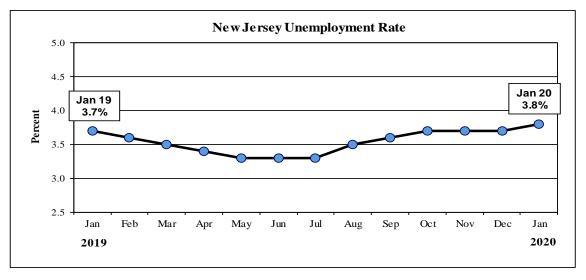

| Table 2: New Jersey Civilian Labor Force Trends |                        |                 |                                       |              |                                         |             |  |
|-------------------------------------------------|------------------------|-----------------|---------------------------------------|--------------|-----------------------------------------|-------------|--|
| 2019 Benchmark                                  |                        |                 |                                       |              |                                         |             |  |
|                                                 |                        | Seasonally Adju | •                                     |              | easonally Adjusted                      |             |  |
|                                                 | Jan. 20 (P)            | Dec. 19 (R)     | Jan. 19 (R)                           | Jan. 20 (P)  | Dec. 19 (R)                             | Jan. 19 (R) |  |
| Civilian Labor Force                            | 4,559,200              | 4,547,100       | 4,436,300                             | 4,551,700    | 4,535,000                               | 4,456,600   |  |
| Resident Employment                             | 4,358,500              | 4,382,900       | 4,243,400                             | 4,379,400    |                                         | 4,291,200   |  |
| Unemployment                                    | 200,700                | 164,200         | 193,000                               | 172,300      | 167,700                                 | 165,400     |  |
| Unemployment Rate (%)                           | 4.4                    | 3.6             | 4.3                                   | 3.8          |                                         | 3.7         |  |
| Labor Force Participation Rate (%)              | 64.4<br>61.6           | 64.3<br>61.9    | 62.8<br>60.0                          | 64.3<br>61.9 |                                         | 63.1        |  |
| Employment/Population Ratio (%)                 | Jersey Civilia         |                 |                                       |              | 61.7                                    | 60.7        |  |
| Year                                            | Labor                  |                 |                                       | yment        | Unemployment                            | Rate (%)    |  |
| 1999                                            | 4,287                  |                 |                                       | 4,600        | 193,300                                 | 4.5         |  |
| 2000                                            | 4,282                  | •               | •                                     | 3,700        | 158,400                                 | 3.7         |  |
| 2001                                            | 4,288                  |                 | •                                     |              | 182,600                                 | 4.3         |  |
| 2002                                            | 4,346                  |                 | 4,106,200<br>4,095,200                |              | 251,100                                 | 5.8         |  |
| 2003                                            | 4,347                  |                 | •                                     | 3,700        | 253,500                                 | 5.8         |  |
| 2004                                            | 4,349                  | •               | · ·                                   | 8,800        | 210,300                                 | 4.8         |  |
| 2005                                            | 4,391                  | -               | · ·                                   | 4,900        | 196,700                                 | 4.5         |  |
| 2006                                            | 4,445                  |                 | · ·                                   | 5,500        | 209,400                                 | 4.7         |  |
| 2007                                            | 4,441                  |                 | •                                     | 1,800        | 190,000                                 | 4.3         |  |
| 2008                                            | 4,504                  |                 | •                                     | 4,000        | 240,500                                 | 5.3         |  |
| 2009                                            | 4,550                  |                 | · ·                                   | 3,600        | 412,100                                 | 9.1         |  |
| 2010                                            | 4,555                  |                 | 4,121,500                             |              | 433,900                                 | 9.5         |  |
| 2011                                            | 4,565                  |                 | · · · · · · · · · · · · · · · · · · · | 3,500        | 426,800                                 | 9.3         |  |
| 2012                                            | 4,588                  | •               | 4,160                                 |              | 428,000                                 | 9.3         |  |
| 2013                                            | 4,548                  |                 | 4,173,800                             |              | 374,700                                 | 8.2         |  |
| 2014                                            | 4,487,000              |                 | 4,183,500                             |              | 303,500                                 | 6.8         |  |
| 2015                                            | 4,487                  | •               | 4,227,600                             |              | 259,700                                 | 5.8         |  |
| 2016                                            | 4,473                  |                 | 4,251,200                             |              | 222,600                                 | 5.0         |  |
| 2017                                            | 4,454                  | •               | 4,248,700                             |              | 205,900                                 | 4.6         |  |
| 2018                                            | 4,432                  | •               | 4,250,800                             |              | 181,700                                 | 4.1         |  |
| 2019                                            | 4,493                  | 3,100           | 4,333,300                             |              | 159,800                                 | 3.6         |  |
| Seasonall                                       | y Adjusted Civ         | ilian Labor Fo  | orce Data for New Jersey 2018-2019    |              |                                         |             |  |
| Date                                            | Labor                  | Force           |                                       | yment        | Unemployment                            | Rate %      |  |
| Jan 2019 (R)                                    | 4,456                  | •               | 4,29                                  |              | 165,400                                 | 3.7         |  |
| Feb (R)                                         | 4,457                  | •               | 4,295                                 |              | 161,500                                 | 3.6         |  |
| Mar (R)                                         | 4,455<br>4,455         | •               | 4,299<br>4,304                        | *            | 156,200<br>150,900                      | 3.5<br>3.4  |  |
| Apr (R)<br>May (R)                              | 4,459                  |                 |                                       |              | 130,900                                 | 3.4         |  |
| Jun (R)                                         | 4,469                  |                 | 4,312,700<br>4,323,200                |              | 146,300                                 | 3.3         |  |
| Jul (R)                                         | 4,486                  | •               | 4,336,700                             |              | 149,500                                 | 3.3         |  |
| Aug (R)                                         | 4,505                  | 5,700           | 4,350,200                             |              | 155,500                                 | 3.5         |  |
| Sep (R)                                         | 4,523                  |                 | 4,361,800                             |              | 162,000                                 | 3.6         |  |
| Oct (R)                                         | 4,536                  | *               | 4,369,100                             |              | 167,100                                 | 3.7         |  |
| Nov (R)<br>Dec (R)                              | 4,537,100<br>4,535,000 |                 | 4,369,000<br>4,367,300                |              | 168,200<br>167,700                      | 3.7<br>3.7  |  |
| Det (K)                                         | 4,550                  | 5,000           | 4,30                                  | 7,300        | 107,700                                 | 3.7         |  |
| Jan 2020 (P)                                    | 4,551                  | 1.700           | 4,379                                 | 9.400        | 172,300                                 | 3.8         |  |
| Feb                                             | ,                      | ,               | ,                                     | ,            | ,,,,,,,,,,,,,,,,,,,,,,,,,,,,,,,,,,,,,,, |             |  |
| Mar                                             |                        |                 |                                       |              |                                         |             |  |
| Apr                                             |                        |                 |                                       |              |                                         |             |  |
| May                                             |                        |                 |                                       |              |                                         |             |  |
| Jun                                             |                        |                 |                                       |              |                                         |             |  |
| Jul                                             |                        |                 |                                       |              |                                         |             |  |
| Aug                                             |                        |                 |                                       |              |                                         |             |  |
| Sep                                             |                        |                 |                                       |              |                                         |             |  |
| Oct                                             |                        |                 |                                       |              |                                         |             |  |
| Nov                                             |                        |                 |                                       |              |                                         |             |  |
| Dec                                             |                        |                 |                                       |              |                                         |             |  |