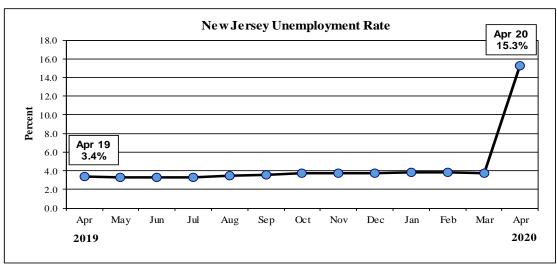

## Table 1: Major Indicators of Labor Market Activity for New Jersey Seasonally Adjusted 2019 Benchmark

| Labor Force Data (resident)                                                                                                                          |                                                                                                                                                                                                                                                                                                                                                                 |                                                                                                                                                                                                                                                                                                                                                                                                                                                                                                                                                                                                                                                                                                                                                                                                                                                                                                                                                                                                                                                               |                                                                                                                                                                                                                                                                                                                                                                                                                                                                                                                                                                                                                                                                                                                                                                                                                                                                                                                                                                                                                                                                                                                                             |                                                                                                                                                                                                                                                                                                                                                                                                                                                                                                                                                                                                                                                                                                                                                                                                                                                                                                                                                                                                                                                                                                                                                                                                                                          |  |  |  |  |
|------------------------------------------------------------------------------------------------------------------------------------------------------|-----------------------------------------------------------------------------------------------------------------------------------------------------------------------------------------------------------------------------------------------------------------------------------------------------------------------------------------------------------------|---------------------------------------------------------------------------------------------------------------------------------------------------------------------------------------------------------------------------------------------------------------------------------------------------------------------------------------------------------------------------------------------------------------------------------------------------------------------------------------------------------------------------------------------------------------------------------------------------------------------------------------------------------------------------------------------------------------------------------------------------------------------------------------------------------------------------------------------------------------------------------------------------------------------------------------------------------------------------------------------------------------------------------------------------------------|---------------------------------------------------------------------------------------------------------------------------------------------------------------------------------------------------------------------------------------------------------------------------------------------------------------------------------------------------------------------------------------------------------------------------------------------------------------------------------------------------------------------------------------------------------------------------------------------------------------------------------------------------------------------------------------------------------------------------------------------------------------------------------------------------------------------------------------------------------------------------------------------------------------------------------------------------------------------------------------------------------------------------------------------------------------------------------------------------------------------------------------------|------------------------------------------------------------------------------------------------------------------------------------------------------------------------------------------------------------------------------------------------------------------------------------------------------------------------------------------------------------------------------------------------------------------------------------------------------------------------------------------------------------------------------------------------------------------------------------------------------------------------------------------------------------------------------------------------------------------------------------------------------------------------------------------------------------------------------------------------------------------------------------------------------------------------------------------------------------------------------------------------------------------------------------------------------------------------------------------------------------------------------------------------------------------------------------------------------------------------------------------|--|--|--|--|
| Current Month   Previous Month   One Year A                                                                                                          |                                                                                                                                                                                                                                                                                                                                                                 |                                                                                                                                                                                                                                                                                                                                                                                                                                                                                                                                                                                                                                                                                                                                                                                                                                                                                                                                                                                                                                                               | Net Change                                                                                                                                                                                                                                                                                                                                                                                                                                                                                                                                                                                                                                                                                                                                                                                                                                                                                                                                                                                                                                                                                                                                  | Net Change                                                                                                                                                                                                                                                                                                                                                                                                                                                                                                                                                                                                                                                                                                                                                                                                                                                                                                                                                                                                                                                                                                                                                                                                                               |  |  |  |  |
| Apr. 20 (P)                                                                                                                                          | Mar. 20 (R)                                                                                                                                                                                                                                                                                                                                                     | Apr. 19                                                                                                                                                                                                                                                                                                                                                                                                                                                                                                                                                                                                                                                                                                                                                                                                                                                                                                                                                                                                                                                       | over the Month                                                                                                                                                                                                                                                                                                                                                                                                                                                                                                                                                                                                                                                                                                                                                                                                                                                                                                                                                                                                                                                                                                                              | over the Year                                                                                                                                                                                                                                                                                                                                                                                                                                                                                                                                                                                                                                                                                                                                                                                                                                                                                                                                                                                                                                                                                                                                                                                                                            |  |  |  |  |
| 4,469,900                                                                                                                                            | 4,588,200                                                                                                                                                                                                                                                                                                                                                       | 4,455,700                                                                                                                                                                                                                                                                                                                                                                                                                                                                                                                                                                                                                                                                                                                                                                                                                                                                                                                                                                                                                                                     | -118,300                                                                                                                                                                                                                                                                                                                                                                                                                                                                                                                                                                                                                                                                                                                                                                                                                                                                                                                                                                                                                                                                                                                                    | 14,200                                                                                                                                                                                                                                                                                                                                                                                                                                                                                                                                                                                                                                                                                                                                                                                                                                                                                                                                                                                                                                                                                                                                                                                                                                   |  |  |  |  |
| 3,784,300                                                                                                                                            | 4,419,800                                                                                                                                                                                                                                                                                                                                                       | 4,304,800                                                                                                                                                                                                                                                                                                                                                                                                                                                                                                                                                                                                                                                                                                                                                                                                                                                                                                                                                                                                                                                     | -635,500                                                                                                                                                                                                                                                                                                                                                                                                                                                                                                                                                                                                                                                                                                                                                                                                                                                                                                                                                                                                                                                                                                                                    | -520,500                                                                                                                                                                                                                                                                                                                                                                                                                                                                                                                                                                                                                                                                                                                                                                                                                                                                                                                                                                                                                                                                                                                                                                                                                                 |  |  |  |  |
| 685,500                                                                                                                                              | 168,400                                                                                                                                                                                                                                                                                                                                                         | 150,900                                                                                                                                                                                                                                                                                                                                                                                                                                                                                                                                                                                                                                                                                                                                                                                                                                                                                                                                                                                                                                                       | 517,100                                                                                                                                                                                                                                                                                                                                                                                                                                                                                                                                                                                                                                                                                                                                                                                                                                                                                                                                                                                                                                                                                                                                     | 534,600                                                                                                                                                                                                                                                                                                                                                                                                                                                                                                                                                                                                                                                                                                                                                                                                                                                                                                                                                                                                                                                                                                                                                                                                                                  |  |  |  |  |
| 15.3                                                                                                                                                 | 3.7                                                                                                                                                                                                                                                                                                                                                             | 3.4                                                                                                                                                                                                                                                                                                                                                                                                                                                                                                                                                                                                                                                                                                                                                                                                                                                                                                                                                                                                                                                           | 11.6                                                                                                                                                                                                                                                                                                                                                                                                                                                                                                                                                                                                                                                                                                                                                                                                                                                                                                                                                                                                                                                                                                                                        | 11.9                                                                                                                                                                                                                                                                                                                                                                                                                                                                                                                                                                                                                                                                                                                                                                                                                                                                                                                                                                                                                                                                                                                                                                                                                                     |  |  |  |  |
| Employm                                                                                                                                              | nent Data (establishment)                                                                                                                                                                                                                                                                                                                                       |                                                                                                                                                                                                                                                                                                                                                                                                                                                                                                                                                                                                                                                                                                                                                                                                                                                                                                                                                                                                                                                               |                                                                                                                                                                                                                                                                                                                                                                                                                                                                                                                                                                                                                                                                                                                                                                                                                                                                                                                                                                                                                                                                                                                                             |                                                                                                                                                                                                                                                                                                                                                                                                                                                                                                                                                                                                                                                                                                                                                                                                                                                                                                                                                                                                                                                                                                                                                                                                                                          |  |  |  |  |
| <b>Current Month</b>                                                                                                                                 | <b>Previous Month</b>                                                                                                                                                                                                                                                                                                                                           | One Year Ago                                                                                                                                                                                                                                                                                                                                                                                                                                                                                                                                                                                                                                                                                                                                                                                                                                                                                                                                                                                                                                                  | Net Change                                                                                                                                                                                                                                                                                                                                                                                                                                                                                                                                                                                                                                                                                                                                                                                                                                                                                                                                                                                                                                                                                                                                  | Net Change                                                                                                                                                                                                                                                                                                                                                                                                                                                                                                                                                                                                                                                                                                                                                                                                                                                                                                                                                                                                                                                                                                                                                                                                                               |  |  |  |  |
| Apr. 20 (P)                                                                                                                                          | Mar. 20 (R)                                                                                                                                                                                                                                                                                                                                                     | Apr. 19                                                                                                                                                                                                                                                                                                                                                                                                                                                                                                                                                                                                                                                                                                                                                                                                                                                                                                                                                                                                                                                       | over the Month                                                                                                                                                                                                                                                                                                                                                                                                                                                                                                                                                                                                                                                                                                                                                                                                                                                                                                                                                                                                                                                                                                                              | over the Year                                                                                                                                                                                                                                                                                                                                                                                                                                                                                                                                                                                                                                                                                                                                                                                                                                                                                                                                                                                                                                                                                                                                                                                                                            |  |  |  |  |
|                                                                                                                                                      | 4,166,800                                                                                                                                                                                                                                                                                                                                                       |                                                                                                                                                                                                                                                                                                                                                                                                                                                                                                                                                                                                                                                                                                                                                                                                                                                                                                                                                                                                                                                               | -757,700                                                                                                                                                                                                                                                                                                                                                                                                                                                                                                                                                                                                                                                                                                                                                                                                                                                                                                                                                                                                                                                                                                                                    | -784,300                                                                                                                                                                                                                                                                                                                                                                                                                                                                                                                                                                                                                                                                                                                                                                                                                                                                                                                                                                                                                                                                                                                                                                                                                                 |  |  |  |  |
| 2,829,300                                                                                                                                            | 3,579,400                                                                                                                                                                                                                                                                                                                                                       | 3,588,500                                                                                                                                                                                                                                                                                                                                                                                                                                                                                                                                                                                                                                                                                                                                                                                                                                                                                                                                                                                                                                                     | -750,100                                                                                                                                                                                                                                                                                                                                                                                                                                                                                                                                                                                                                                                                                                                                                                                                                                                                                                                                                                                                                                                                                                                                    | -759,200                                                                                                                                                                                                                                                                                                                                                                                                                                                                                                                                                                                                                                                                                                                                                                                                                                                                                                                                                                                                                                                                                                                                                                                                                                 |  |  |  |  |
| 342,900                                                                                                                                              | 420,700                                                                                                                                                                                                                                                                                                                                                         | 413,400                                                                                                                                                                                                                                                                                                                                                                                                                                                                                                                                                                                                                                                                                                                                                                                                                                                                                                                                                                                                                                                       | -77,800                                                                                                                                                                                                                                                                                                                                                                                                                                                                                                                                                                                                                                                                                                                                                                                                                                                                                                                                                                                                                                                                                                                                     | -70,500                                                                                                                                                                                                                                                                                                                                                                                                                                                                                                                                                                                                                                                                                                                                                                                                                                                                                                                                                                                                                                                                                                                                                                                                                                  |  |  |  |  |
| 1,400                                                                                                                                                | 1,500                                                                                                                                                                                                                                                                                                                                                           | 1,300                                                                                                                                                                                                                                                                                                                                                                                                                                                                                                                                                                                                                                                                                                                                                                                                                                                                                                                                                                                                                                                         | -100                                                                                                                                                                                                                                                                                                                                                                                                                                                                                                                                                                                                                                                                                                                                                                                                                                                                                                                                                                                                                                                                                                                                        | 100                                                                                                                                                                                                                                                                                                                                                                                                                                                                                                                                                                                                                                                                                                                                                                                                                                                                                                                                                                                                                                                                                                                                                                                                                                      |  |  |  |  |
| 122,400                                                                                                                                              | 166,200                                                                                                                                                                                                                                                                                                                                                         | 160,000                                                                                                                                                                                                                                                                                                                                                                                                                                                                                                                                                                                                                                                                                                                                                                                                                                                                                                                                                                                                                                                       | -43,800                                                                                                                                                                                                                                                                                                                                                                                                                                                                                                                                                                                                                                                                                                                                                                                                                                                                                                                                                                                                                                                                                                                                     | -37,600                                                                                                                                                                                                                                                                                                                                                                                                                                                                                                                                                                                                                                                                                                                                                                                                                                                                                                                                                                                                                                                                                                                                                                                                                                  |  |  |  |  |
| 219,100                                                                                                                                              | 253,000                                                                                                                                                                                                                                                                                                                                                         | 252,100                                                                                                                                                                                                                                                                                                                                                                                                                                                                                                                                                                                                                                                                                                                                                                                                                                                                                                                                                                                                                                                       | -33,900                                                                                                                                                                                                                                                                                                                                                                                                                                                                                                                                                                                                                                                                                                                                                                                                                                                                                                                                                                                                                                                                                                                                     | -33,000                                                                                                                                                                                                                                                                                                                                                                                                                                                                                                                                                                                                                                                                                                                                                                                                                                                                                                                                                                                                                                                                                                                                                                                                                                  |  |  |  |  |
| 3,066,200                                                                                                                                            | 3,746,100                                                                                                                                                                                                                                                                                                                                                       | 3,780,000                                                                                                                                                                                                                                                                                                                                                                                                                                                                                                                                                                                                                                                                                                                                                                                                                                                                                                                                                                                                                                                     | -679,900                                                                                                                                                                                                                                                                                                                                                                                                                                                                                                                                                                                                                                                                                                                                                                                                                                                                                                                                                                                                                                                                                                                                    | -713,800                                                                                                                                                                                                                                                                                                                                                                                                                                                                                                                                                                                                                                                                                                                                                                                                                                                                                                                                                                                                                                                                                                                                                                                                                                 |  |  |  |  |
| 2,486,400                                                                                                                                            | 3,158,700                                                                                                                                                                                                                                                                                                                                                       | 3,175,100                                                                                                                                                                                                                                                                                                                                                                                                                                                                                                                                                                                                                                                                                                                                                                                                                                                                                                                                                                                                                                                     | -672,300                                                                                                                                                                                                                                                                                                                                                                                                                                                                                                                                                                                                                                                                                                                                                                                                                                                                                                                                                                                                                                                                                                                                    | -688,700                                                                                                                                                                                                                                                                                                                                                                                                                                                                                                                                                                                                                                                                                                                                                                                                                                                                                                                                                                                                                                                                                                                                                                                                                                 |  |  |  |  |
| 732,300                                                                                                                                              | 889,800                                                                                                                                                                                                                                                                                                                                                         | 885,200                                                                                                                                                                                                                                                                                                                                                                                                                                                                                                                                                                                                                                                                                                                                                                                                                                                                                                                                                                                                                                                       | -157,500                                                                                                                                                                                                                                                                                                                                                                                                                                                                                                                                                                                                                                                                                                                                                                                                                                                                                                                                                                                                                                                                                                                                    | -152,900                                                                                                                                                                                                                                                                                                                                                                                                                                                                                                                                                                                                                                                                                                                                                                                                                                                                                                                                                                                                                                                                                                                                                                                                                                 |  |  |  |  |
| 60,600                                                                                                                                               | 65,700                                                                                                                                                                                                                                                                                                                                                          | 67,400                                                                                                                                                                                                                                                                                                                                                                                                                                                                                                                                                                                                                                                                                                                                                                                                                                                                                                                                                                                                                                                        | -5,100                                                                                                                                                                                                                                                                                                                                                                                                                                                                                                                                                                                                                                                                                                                                                                                                                                                                                                                                                                                                                                                                                                                                      | -6,800                                                                                                                                                                                                                                                                                                                                                                                                                                                                                                                                                                                                                                                                                                                                                                                                                                                                                                                                                                                                                                                                                                                                                                                                                                   |  |  |  |  |
| 237,800                                                                                                                                              | 250,600                                                                                                                                                                                                                                                                                                                                                         | 252,700                                                                                                                                                                                                                                                                                                                                                                                                                                                                                                                                                                                                                                                                                                                                                                                                                                                                                                                                                                                                                                                       | -12,800                                                                                                                                                                                                                                                                                                                                                                                                                                                                                                                                                                                                                                                                                                                                                                                                                                                                                                                                                                                                                                                                                                                                     | -14,900                                                                                                                                                                                                                                                                                                                                                                                                                                                                                                                                                                                                                                                                                                                                                                                                                                                                                                                                                                                                                                                                                                                                                                                                                                  |  |  |  |  |
| 590,100                                                                                                                                              | 680,200                                                                                                                                                                                                                                                                                                                                                         | 685,900                                                                                                                                                                                                                                                                                                                                                                                                                                                                                                                                                                                                                                                                                                                                                                                                                                                                                                                                                                                                                                                       | -90,100                                                                                                                                                                                                                                                                                                                                                                                                                                                                                                                                                                                                                                                                                                                                                                                                                                                                                                                                                                                                                                                                                                                                     | -95,800                                                                                                                                                                                                                                                                                                                                                                                                                                                                                                                                                                                                                                                                                                                                                                                                                                                                                                                                                                                                                                                                                                                                                                                                                                  |  |  |  |  |
| 607,900                                                                                                                                              | 721,000                                                                                                                                                                                                                                                                                                                                                         | 716,000                                                                                                                                                                                                                                                                                                                                                                                                                                                                                                                                                                                                                                                                                                                                                                                                                                                                                                                                                                                                                                                       | -113,100                                                                                                                                                                                                                                                                                                                                                                                                                                                                                                                                                                                                                                                                                                                                                                                                                                                                                                                                                                                                                                                                                                                                    | -108,100                                                                                                                                                                                                                                                                                                                                                                                                                                                                                                                                                                                                                                                                                                                                                                                                                                                                                                                                                                                                                                                                                                                                                                                                                                 |  |  |  |  |
| 143,000                                                                                                                                              | 379,500                                                                                                                                                                                                                                                                                                                                                         | 394,200                                                                                                                                                                                                                                                                                                                                                                                                                                                                                                                                                                                                                                                                                                                                                                                                                                                                                                                                                                                                                                                       |                                                                                                                                                                                                                                                                                                                                                                                                                                                                                                                                                                                                                                                                                                                                                                                                                                                                                                                                                                                                                                                                                                                                             | -251,200                                                                                                                                                                                                                                                                                                                                                                                                                                                                                                                                                                                                                                                                                                                                                                                                                                                                                                                                                                                                                                                                                                                                                                                                                                 |  |  |  |  |
| ·                                                                                                                                                    | ·                                                                                                                                                                                                                                                                                                                                                               |                                                                                                                                                                                                                                                                                                                                                                                                                                                                                                                                                                                                                                                                                                                                                                                                                                                                                                                                                                                                                                                               |                                                                                                                                                                                                                                                                                                                                                                                                                                                                                                                                                                                                                                                                                                                                                                                                                                                                                                                                                                                                                                                                                                                                             | -59,000                                                                                                                                                                                                                                                                                                                                                                                                                                                                                                                                                                                                                                                                                                                                                                                                                                                                                                                                                                                                                                                                                                                                                                                                                                  |  |  |  |  |
| 579,800                                                                                                                                              |                                                                                                                                                                                                                                                                                                                                                                 |                                                                                                                                                                                                                                                                                                                                                                                                                                                                                                                                                                                                                                                                                                                                                                                                                                                                                                                                                                                                                                                               | -7,600                                                                                                                                                                                                                                                                                                                                                                                                                                                                                                                                                                                                                                                                                                                                                                                                                                                                                                                                                                                                                                                                                                                                      | -25,100                                                                                                                                                                                                                                                                                                                                                                                                                                                                                                                                                                                                                                                                                                                                                                                                                                                                                                                                                                                                                                                                                                                                                                                                                                  |  |  |  |  |
| 3-Mo                                                                                                                                                 | nth Average Chan                                                                                                                                                                                                                                                                                                                                                |                                                                                                                                                                                                                                                                                                                                                                                                                                                                                                                                                                                                                                                                                                                                                                                                                                                                                                                                                                                                                                                               | ,                                                                                                                                                                                                                                                                                                                                                                                                                                                                                                                                                                                                                                                                                                                                                                                                                                                                                                                                                                                                                                                                                                                                           | ·                                                                                                                                                                                                                                                                                                                                                                                                                                                                                                                                                                                                                                                                                                                                                                                                                                                                                                                                                                                                                                                                                                                                                                                                                                        |  |  |  |  |
|                                                                                                                                                      |                                                                                                                                                                                                                                                                                                                                                                 |                                                                                                                                                                                                                                                                                                                                                                                                                                                                                                                                                                                                                                                                                                                                                                                                                                                                                                                                                                                                                                                               | N/A                                                                                                                                                                                                                                                                                                                                                                                                                                                                                                                                                                                                                                                                                                                                                                                                                                                                                                                                                                                                                                                                                                                                         | N/A                                                                                                                                                                                                                                                                                                                                                                                                                                                                                                                                                                                                                                                                                                                                                                                                                                                                                                                                                                                                                                                                                                                                                                                                                                      |  |  |  |  |
|                                                                                                                                                      |                                                                                                                                                                                                                                                                                                                                                                 | 1.900                                                                                                                                                                                                                                                                                                                                                                                                                                                                                                                                                                                                                                                                                                                                                                                                                                                                                                                                                                                                                                                         | N/A                                                                                                                                                                                                                                                                                                                                                                                                                                                                                                                                                                                                                                                                                                                                                                                                                                                                                                                                                                                                                                                                                                                                         | N/A                                                                                                                                                                                                                                                                                                                                                                                                                                                                                                                                                                                                                                                                                                                                                                                                                                                                                                                                                                                                                                                                                                                                                                                                                                      |  |  |  |  |
|                                                                                                                                                      | ,                                                                                                                                                                                                                                                                                                                                                               | ,                                                                                                                                                                                                                                                                                                                                                                                                                                                                                                                                                                                                                                                                                                                                                                                                                                                                                                                                                                                                                                                             |                                                                                                                                                                                                                                                                                                                                                                                                                                                                                                                                                                                                                                                                                                                                                                                                                                                                                                                                                                                                                                                                                                                                             |                                                                                                                                                                                                                                                                                                                                                                                                                                                                                                                                                                                                                                                                                                                                                                                                                                                                                                                                                                                                                                                                                                                                                                                                                                          |  |  |  |  |
| 38.1                                                                                                                                                 | 41.5                                                                                                                                                                                                                                                                                                                                                            | 40.9                                                                                                                                                                                                                                                                                                                                                                                                                                                                                                                                                                                                                                                                                                                                                                                                                                                                                                                                                                                                                                                          | -3.4                                                                                                                                                                                                                                                                                                                                                                                                                                                                                                                                                                                                                                                                                                                                                                                                                                                                                                                                                                                                                                                                                                                                        | -2.8                                                                                                                                                                                                                                                                                                                                                                                                                                                                                                                                                                                                                                                                                                                                                                                                                                                                                                                                                                                                                                                                                                                                                                                                                                     |  |  |  |  |
| 39.2                                                                                                                                                 | 42.5                                                                                                                                                                                                                                                                                                                                                            | 41.7                                                                                                                                                                                                                                                                                                                                                                                                                                                                                                                                                                                                                                                                                                                                                                                                                                                                                                                                                                                                                                                          |                                                                                                                                                                                                                                                                                                                                                                                                                                                                                                                                                                                                                                                                                                                                                                                                                                                                                                                                                                                                                                                                                                                                             | -2.5                                                                                                                                                                                                                                                                                                                                                                                                                                                                                                                                                                                                                                                                                                                                                                                                                                                                                                                                                                                                                                                                                                                                                                                                                                     |  |  |  |  |
| 37.2                                                                                                                                                 | 40.7                                                                                                                                                                                                                                                                                                                                                            | 40.2                                                                                                                                                                                                                                                                                                                                                                                                                                                                                                                                                                                                                                                                                                                                                                                                                                                                                                                                                                                                                                                          | -3.5                                                                                                                                                                                                                                                                                                                                                                                                                                                                                                                                                                                                                                                                                                                                                                                                                                                                                                                                                                                                                                                                                                                                        | -3.0                                                                                                                                                                                                                                                                                                                                                                                                                                                                                                                                                                                                                                                                                                                                                                                                                                                                                                                                                                                                                                                                                                                                                                                                                                     |  |  |  |  |
| Nondurable Goods 37.2 40.7 40.2 -3.5 -3.0  Hourly Earnings (not seasonally adjusted)*                                                                |                                                                                                                                                                                                                                                                                                                                                                 |                                                                                                                                                                                                                                                                                                                                                                                                                                                                                                                                                                                                                                                                                                                                                                                                                                                                                                                                                                                                                                                               |                                                                                                                                                                                                                                                                                                                                                                                                                                                                                                                                                                                                                                                                                                                                                                                                                                                                                                                                                                                                                                                                                                                                             |                                                                                                                                                                                                                                                                                                                                                                                                                                                                                                                                                                                                                                                                                                                                                                                                                                                                                                                                                                                                                                                                                                                                                                                                                                          |  |  |  |  |
| \$24.17                                                                                                                                              | \$23.74                                                                                                                                                                                                                                                                                                                                                         | \$23.56                                                                                                                                                                                                                                                                                                                                                                                                                                                                                                                                                                                                                                                                                                                                                                                                                                                                                                                                                                                                                                                       | \$0.43                                                                                                                                                                                                                                                                                                                                                                                                                                                                                                                                                                                                                                                                                                                                                                                                                                                                                                                                                                                                                                                                                                                                      | \$0.61                                                                                                                                                                                                                                                                                                                                                                                                                                                                                                                                                                                                                                                                                                                                                                                                                                                                                                                                                                                                                                                                                                                                                                                                                                   |  |  |  |  |
| \$26.03                                                                                                                                              | \$25.97                                                                                                                                                                                                                                                                                                                                                         | \$26.77                                                                                                                                                                                                                                                                                                                                                                                                                                                                                                                                                                                                                                                                                                                                                                                                                                                                                                                                                                                                                                                       | \$0.06                                                                                                                                                                                                                                                                                                                                                                                                                                                                                                                                                                                                                                                                                                                                                                                                                                                                                                                                                                                                                                                                                                                                      | -\$0.74                                                                                                                                                                                                                                                                                                                                                                                                                                                                                                                                                                                                                                                                                                                                                                                                                                                                                                                                                                                                                                                                                                                                                                                                                                  |  |  |  |  |
| \$22.66                                                                                                                                              | \$21.80                                                                                                                                                                                                                                                                                                                                                         |                                                                                                                                                                                                                                                                                                                                                                                                                                                                                                                                                                                                                                                                                                                                                                                                                                                                                                                                                                                                                                                               | \$0.86                                                                                                                                                                                                                                                                                                                                                                                                                                                                                                                                                                                                                                                                                                                                                                                                                                                                                                                                                                                                                                                                                                                                      | \$1.75                                                                                                                                                                                                                                                                                                                                                                                                                                                                                                                                                                                                                                                                                                                                                                                                                                                                                                                                                                                                                                                                                                                                                                                                                                   |  |  |  |  |
| Nondurable Goods         \$22.66         \$21.80         \$20.91         \$0.86         \$1.75           Weekly Earnings (not seasonally adjusted)** |                                                                                                                                                                                                                                                                                                                                                                 |                                                                                                                                                                                                                                                                                                                                                                                                                                                                                                                                                                                                                                                                                                                                                                                                                                                                                                                                                                                                                                                               |                                                                                                                                                                                                                                                                                                                                                                                                                                                                                                                                                                                                                                                                                                                                                                                                                                                                                                                                                                                                                                                                                                                                             |                                                                                                                                                                                                                                                                                                                                                                                                                                                                                                                                                                                                                                                                                                                                                                                                                                                                                                                                                                                                                                                                                                                                                                                                                                          |  |  |  |  |
| \$920.88                                                                                                                                             | \$985.21                                                                                                                                                                                                                                                                                                                                                        | \$963.60                                                                                                                                                                                                                                                                                                                                                                                                                                                                                                                                                                                                                                                                                                                                                                                                                                                                                                                                                                                                                                                      | -\$64.33                                                                                                                                                                                                                                                                                                                                                                                                                                                                                                                                                                                                                                                                                                                                                                                                                                                                                                                                                                                                                                                                                                                                    | -\$42.72                                                                                                                                                                                                                                                                                                                                                                                                                                                                                                                                                                                                                                                                                                                                                                                                                                                                                                                                                                                                                                                                                                                                                                                                                                 |  |  |  |  |
| \$1,020.38                                                                                                                                           | \$1,103.73                                                                                                                                                                                                                                                                                                                                                      | \$1,116.31                                                                                                                                                                                                                                                                                                                                                                                                                                                                                                                                                                                                                                                                                                                                                                                                                                                                                                                                                                                                                                                    | -\$83.35                                                                                                                                                                                                                                                                                                                                                                                                                                                                                                                                                                                                                                                                                                                                                                                                                                                                                                                                                                                                                                                                                                                                    | -\$95.93                                                                                                                                                                                                                                                                                                                                                                                                                                                                                                                                                                                                                                                                                                                                                                                                                                                                                                                                                                                                                                                                                                                                                                                                                                 |  |  |  |  |
| \$842.95                                                                                                                                             | \$887.26                                                                                                                                                                                                                                                                                                                                                        | \$840.58                                                                                                                                                                                                                                                                                                                                                                                                                                                                                                                                                                                                                                                                                                                                                                                                                                                                                                                                                                                                                                                      | -\$44.31                                                                                                                                                                                                                                                                                                                                                                                                                                                                                                                                                                                                                                                                                                                                                                                                                                                                                                                                                                                                                                                                                                                                    | \$2.37                                                                                                                                                                                                                                                                                                                                                                                                                                                                                                                                                                                                                                                                                                                                                                                                                                                                                                                                                                                                                                                                                                                                                                                                                                   |  |  |  |  |
|                                                                                                                                                      | Current Month Apr. 20 (P) 4,469,900 3,784,300 685,500 15.3 Employm Current Month Apr. 20 (P) 3,409,100 2,829,300 342,900 1,400 122,400 219,100 3,066,200 2,486,400 732,300 60,600 237,800 590,100 607,900 143,000 114,700 579,800 3-Mo -277,200 -267,100 Weekly Hours of 38.1 39.2 47.2 Hourly Earnin \$24.17 \$26.03 \$22.66 Weekly Earnin \$920.88 \$1,020.38 | Current Month         Previous Month           Apr. 20 (P)         Mar. 20 (R)           4,469,900         4,588,200           3,784,300         4,419,800           685,500         168,400           15.3         3.7           Employment Data (establish           Current Month         Previous Month           Apr. 20 (P)         Mar. 20 (R)           3,409,100         4,166,800           2,829,300         3,579,400           342,900         420,700           1,400         1,500           122,400         166,200           219,100         253,000           3,066,200         3,746,100           2,486,400         3,158,700           732,300         889,800           60,600         65,700           237,800         250,600           590,100         680,200           607,900         721,000           143,000         379,500           114,700         171,900           579,800         587,400           38.1         41.5           39.2         42.5           37.2         40.7           Hourly Earnings (not seasonally | Current Month         Previous Month         One Year Ago           Apr. 20 (P)         Mar. 20 (R)         Apr. 19           4,469,900         4,588,200         4,455,700           3,784,300         4,419,800         4,304,800           685,500         168,400         150,900           15:3         3.7         3.4           Employment Data (establishment)           Current Month         Previous Month         One Year Ago           Apr. 20 (P)         Mar. 20 (R)         Apr. 19           3,409,100         4,166,800         4,193,400           2,829,300         3,579,400         3,588,500           342,900         420,700         413,400           1,400         1,500         1,300           122,400         166,200         160,000           219,100         253,000         252,100           3,066,200         3,746,100         3,780,000           2,486,400         3,158,700         3,175,100           732,300         889,800         885,200           60,600         65,700         67,400           237,800         250,600         252,700           590,100         680,200         685,900 | Current Month<br>Apr. 20 (P)         Previous Month<br>Mar. 20 (R)         One Year Ago<br>Apr. 19         Net Change<br>over the Month           4,469,900         4,588,200         4,455,700         −118,300           3,784,300         4,419,800         4,304,800         −635,500           685,500         168,400         150,900         517,100           Employment Data (establishment)           Current Month         Previous Month         One Year Ago         Net Change           Apr. 20 (P)         Mar. 20 (R)         Apr. 19         over the Month           3,409,100         4,166,800         4,193,400         −757,700           2,829,300         3,579,400         3,588,500         −750,100           3,42,900         420,700         413,400         −77,800           1,400         1,500         1,300         −100           122,400         166,200         160,000         −43,800           219,100         253,000         252,100         −33,900           3,066,200         3,746,100         3,780,000         −672,300           732,300         889,800         885,200         −157,500           60,600         65,700         67,400         −51,00           237,800         250, |  |  |  |  |