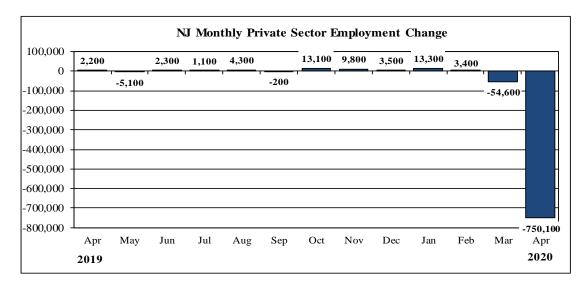

## Table 1: Major Indicators of Labor Market Activity for New Jersey Seasonally Adjusted 2019 Benchmark

| Labor Force Data (resident)                                                                                                                          |                                                                                                                                                                                                                                                                                                                                                                 |                                                                                                                                                                                                                                                                                                                                                                                                                                                                                                                                                                                                                                                                                                                                                                                                                                                                                                                                                                                                                                                               |                                                                                                                                                                                                                                                                                                                                                                                                                                                                                                                                                                                                                                                                                                                                                                                                                                                                                                                                                                                                                                                                                                                                             |                                                                                                                                                                                                                                                                                                                                                                                                                                                                                                                                                                                                                                                                                                                                                                                                                                                                                                                                                                                                                                                                                                                                                                                                                                          |  |  |  |  |
|------------------------------------------------------------------------------------------------------------------------------------------------------|-----------------------------------------------------------------------------------------------------------------------------------------------------------------------------------------------------------------------------------------------------------------------------------------------------------------------------------------------------------------|---------------------------------------------------------------------------------------------------------------------------------------------------------------------------------------------------------------------------------------------------------------------------------------------------------------------------------------------------------------------------------------------------------------------------------------------------------------------------------------------------------------------------------------------------------------------------------------------------------------------------------------------------------------------------------------------------------------------------------------------------------------------------------------------------------------------------------------------------------------------------------------------------------------------------------------------------------------------------------------------------------------------------------------------------------------|---------------------------------------------------------------------------------------------------------------------------------------------------------------------------------------------------------------------------------------------------------------------------------------------------------------------------------------------------------------------------------------------------------------------------------------------------------------------------------------------------------------------------------------------------------------------------------------------------------------------------------------------------------------------------------------------------------------------------------------------------------------------------------------------------------------------------------------------------------------------------------------------------------------------------------------------------------------------------------------------------------------------------------------------------------------------------------------------------------------------------------------------|------------------------------------------------------------------------------------------------------------------------------------------------------------------------------------------------------------------------------------------------------------------------------------------------------------------------------------------------------------------------------------------------------------------------------------------------------------------------------------------------------------------------------------------------------------------------------------------------------------------------------------------------------------------------------------------------------------------------------------------------------------------------------------------------------------------------------------------------------------------------------------------------------------------------------------------------------------------------------------------------------------------------------------------------------------------------------------------------------------------------------------------------------------------------------------------------------------------------------------------|--|--|--|--|
| Current Month   Previous Month   One Year A                                                                                                          |                                                                                                                                                                                                                                                                                                                                                                 |                                                                                                                                                                                                                                                                                                                                                                                                                                                                                                                                                                                                                                                                                                                                                                                                                                                                                                                                                                                                                                                               | Net Change                                                                                                                                                                                                                                                                                                                                                                                                                                                                                                                                                                                                                                                                                                                                                                                                                                                                                                                                                                                                                                                                                                                                  | Net Change                                                                                                                                                                                                                                                                                                                                                                                                                                                                                                                                                                                                                                                                                                                                                                                                                                                                                                                                                                                                                                                                                                                                                                                                                               |  |  |  |  |
| Apr. 20 (P)                                                                                                                                          | Mar. 20 (R)                                                                                                                                                                                                                                                                                                                                                     | Apr. 19                                                                                                                                                                                                                                                                                                                                                                                                                                                                                                                                                                                                                                                                                                                                                                                                                                                                                                                                                                                                                                                       | over the Month                                                                                                                                                                                                                                                                                                                                                                                                                                                                                                                                                                                                                                                                                                                                                                                                                                                                                                                                                                                                                                                                                                                              | over the Year                                                                                                                                                                                                                                                                                                                                                                                                                                                                                                                                                                                                                                                                                                                                                                                                                                                                                                                                                                                                                                                                                                                                                                                                                            |  |  |  |  |
| 4,469,900                                                                                                                                            | 4,588,200                                                                                                                                                                                                                                                                                                                                                       | 4,455,700                                                                                                                                                                                                                                                                                                                                                                                                                                                                                                                                                                                                                                                                                                                                                                                                                                                                                                                                                                                                                                                     | -118,300                                                                                                                                                                                                                                                                                                                                                                                                                                                                                                                                                                                                                                                                                                                                                                                                                                                                                                                                                                                                                                                                                                                                    | 14,200                                                                                                                                                                                                                                                                                                                                                                                                                                                                                                                                                                                                                                                                                                                                                                                                                                                                                                                                                                                                                                                                                                                                                                                                                                   |  |  |  |  |
| 3,784,300                                                                                                                                            | 4,419,800                                                                                                                                                                                                                                                                                                                                                       | 4,304,800                                                                                                                                                                                                                                                                                                                                                                                                                                                                                                                                                                                                                                                                                                                                                                                                                                                                                                                                                                                                                                                     | -635,500                                                                                                                                                                                                                                                                                                                                                                                                                                                                                                                                                                                                                                                                                                                                                                                                                                                                                                                                                                                                                                                                                                                                    | -520,500                                                                                                                                                                                                                                                                                                                                                                                                                                                                                                                                                                                                                                                                                                                                                                                                                                                                                                                                                                                                                                                                                                                                                                                                                                 |  |  |  |  |
| 685,500                                                                                                                                              | 168,400                                                                                                                                                                                                                                                                                                                                                         | 150,900                                                                                                                                                                                                                                                                                                                                                                                                                                                                                                                                                                                                                                                                                                                                                                                                                                                                                                                                                                                                                                                       | 517,100                                                                                                                                                                                                                                                                                                                                                                                                                                                                                                                                                                                                                                                                                                                                                                                                                                                                                                                                                                                                                                                                                                                                     | 534,600                                                                                                                                                                                                                                                                                                                                                                                                                                                                                                                                                                                                                                                                                                                                                                                                                                                                                                                                                                                                                                                                                                                                                                                                                                  |  |  |  |  |
| 15.3                                                                                                                                                 | 3.7                                                                                                                                                                                                                                                                                                                                                             | 3.4                                                                                                                                                                                                                                                                                                                                                                                                                                                                                                                                                                                                                                                                                                                                                                                                                                                                                                                                                                                                                                                           | 11.6                                                                                                                                                                                                                                                                                                                                                                                                                                                                                                                                                                                                                                                                                                                                                                                                                                                                                                                                                                                                                                                                                                                                        | 11.9                                                                                                                                                                                                                                                                                                                                                                                                                                                                                                                                                                                                                                                                                                                                                                                                                                                                                                                                                                                                                                                                                                                                                                                                                                     |  |  |  |  |
| Employm                                                                                                                                              | nent Data (establishment)                                                                                                                                                                                                                                                                                                                                       |                                                                                                                                                                                                                                                                                                                                                                                                                                                                                                                                                                                                                                                                                                                                                                                                                                                                                                                                                                                                                                                               |                                                                                                                                                                                                                                                                                                                                                                                                                                                                                                                                                                                                                                                                                                                                                                                                                                                                                                                                                                                                                                                                                                                                             |                                                                                                                                                                                                                                                                                                                                                                                                                                                                                                                                                                                                                                                                                                                                                                                                                                                                                                                                                                                                                                                                                                                                                                                                                                          |  |  |  |  |
| <b>Current Month</b>                                                                                                                                 | <b>Previous Month</b>                                                                                                                                                                                                                                                                                                                                           | One Year Ago                                                                                                                                                                                                                                                                                                                                                                                                                                                                                                                                                                                                                                                                                                                                                                                                                                                                                                                                                                                                                                                  | Net Change                                                                                                                                                                                                                                                                                                                                                                                                                                                                                                                                                                                                                                                                                                                                                                                                                                                                                                                                                                                                                                                                                                                                  | Net Change                                                                                                                                                                                                                                                                                                                                                                                                                                                                                                                                                                                                                                                                                                                                                                                                                                                                                                                                                                                                                                                                                                                                                                                                                               |  |  |  |  |
| Apr. 20 (P)                                                                                                                                          | Mar. 20 (R)                                                                                                                                                                                                                                                                                                                                                     | Apr. 19                                                                                                                                                                                                                                                                                                                                                                                                                                                                                                                                                                                                                                                                                                                                                                                                                                                                                                                                                                                                                                                       | over the Month                                                                                                                                                                                                                                                                                                                                                                                                                                                                                                                                                                                                                                                                                                                                                                                                                                                                                                                                                                                                                                                                                                                              | over the Year                                                                                                                                                                                                                                                                                                                                                                                                                                                                                                                                                                                                                                                                                                                                                                                                                                                                                                                                                                                                                                                                                                                                                                                                                            |  |  |  |  |
|                                                                                                                                                      | 4,166,800                                                                                                                                                                                                                                                                                                                                                       |                                                                                                                                                                                                                                                                                                                                                                                                                                                                                                                                                                                                                                                                                                                                                                                                                                                                                                                                                                                                                                                               | -757,700                                                                                                                                                                                                                                                                                                                                                                                                                                                                                                                                                                                                                                                                                                                                                                                                                                                                                                                                                                                                                                                                                                                                    | -784,300                                                                                                                                                                                                                                                                                                                                                                                                                                                                                                                                                                                                                                                                                                                                                                                                                                                                                                                                                                                                                                                                                                                                                                                                                                 |  |  |  |  |
| 2,829,300                                                                                                                                            | 3,579,400                                                                                                                                                                                                                                                                                                                                                       | 3,588,500                                                                                                                                                                                                                                                                                                                                                                                                                                                                                                                                                                                                                                                                                                                                                                                                                                                                                                                                                                                                                                                     | -750,100                                                                                                                                                                                                                                                                                                                                                                                                                                                                                                                                                                                                                                                                                                                                                                                                                                                                                                                                                                                                                                                                                                                                    | -759,200                                                                                                                                                                                                                                                                                                                                                                                                                                                                                                                                                                                                                                                                                                                                                                                                                                                                                                                                                                                                                                                                                                                                                                                                                                 |  |  |  |  |
| 342,900                                                                                                                                              | 420,700                                                                                                                                                                                                                                                                                                                                                         | 413,400                                                                                                                                                                                                                                                                                                                                                                                                                                                                                                                                                                                                                                                                                                                                                                                                                                                                                                                                                                                                                                                       | -77,800                                                                                                                                                                                                                                                                                                                                                                                                                                                                                                                                                                                                                                                                                                                                                                                                                                                                                                                                                                                                                                                                                                                                     | -70,500                                                                                                                                                                                                                                                                                                                                                                                                                                                                                                                                                                                                                                                                                                                                                                                                                                                                                                                                                                                                                                                                                                                                                                                                                                  |  |  |  |  |
| 1,400                                                                                                                                                | 1,500                                                                                                                                                                                                                                                                                                                                                           | 1,300                                                                                                                                                                                                                                                                                                                                                                                                                                                                                                                                                                                                                                                                                                                                                                                                                                                                                                                                                                                                                                                         | -100                                                                                                                                                                                                                                                                                                                                                                                                                                                                                                                                                                                                                                                                                                                                                                                                                                                                                                                                                                                                                                                                                                                                        | 100                                                                                                                                                                                                                                                                                                                                                                                                                                                                                                                                                                                                                                                                                                                                                                                                                                                                                                                                                                                                                                                                                                                                                                                                                                      |  |  |  |  |
| 122,400                                                                                                                                              | 166,200                                                                                                                                                                                                                                                                                                                                                         | 160,000                                                                                                                                                                                                                                                                                                                                                                                                                                                                                                                                                                                                                                                                                                                                                                                                                                                                                                                                                                                                                                                       | -43,800                                                                                                                                                                                                                                                                                                                                                                                                                                                                                                                                                                                                                                                                                                                                                                                                                                                                                                                                                                                                                                                                                                                                     | -37,600                                                                                                                                                                                                                                                                                                                                                                                                                                                                                                                                                                                                                                                                                                                                                                                                                                                                                                                                                                                                                                                                                                                                                                                                                                  |  |  |  |  |
| 219,100                                                                                                                                              | 253,000                                                                                                                                                                                                                                                                                                                                                         | 252,100                                                                                                                                                                                                                                                                                                                                                                                                                                                                                                                                                                                                                                                                                                                                                                                                                                                                                                                                                                                                                                                       | -33,900                                                                                                                                                                                                                                                                                                                                                                                                                                                                                                                                                                                                                                                                                                                                                                                                                                                                                                                                                                                                                                                                                                                                     | -33,000                                                                                                                                                                                                                                                                                                                                                                                                                                                                                                                                                                                                                                                                                                                                                                                                                                                                                                                                                                                                                                                                                                                                                                                                                                  |  |  |  |  |
| 3,066,200                                                                                                                                            | 3,746,100                                                                                                                                                                                                                                                                                                                                                       | 3,780,000                                                                                                                                                                                                                                                                                                                                                                                                                                                                                                                                                                                                                                                                                                                                                                                                                                                                                                                                                                                                                                                     | -679,900                                                                                                                                                                                                                                                                                                                                                                                                                                                                                                                                                                                                                                                                                                                                                                                                                                                                                                                                                                                                                                                                                                                                    | -713,800                                                                                                                                                                                                                                                                                                                                                                                                                                                                                                                                                                                                                                                                                                                                                                                                                                                                                                                                                                                                                                                                                                                                                                                                                                 |  |  |  |  |
| 2,486,400                                                                                                                                            | 3,158,700                                                                                                                                                                                                                                                                                                                                                       | 3,175,100                                                                                                                                                                                                                                                                                                                                                                                                                                                                                                                                                                                                                                                                                                                                                                                                                                                                                                                                                                                                                                                     | -672,300                                                                                                                                                                                                                                                                                                                                                                                                                                                                                                                                                                                                                                                                                                                                                                                                                                                                                                                                                                                                                                                                                                                                    | -688,700                                                                                                                                                                                                                                                                                                                                                                                                                                                                                                                                                                                                                                                                                                                                                                                                                                                                                                                                                                                                                                                                                                                                                                                                                                 |  |  |  |  |
| 732,300                                                                                                                                              | 889,800                                                                                                                                                                                                                                                                                                                                                         | 885,200                                                                                                                                                                                                                                                                                                                                                                                                                                                                                                                                                                                                                                                                                                                                                                                                                                                                                                                                                                                                                                                       | -157,500                                                                                                                                                                                                                                                                                                                                                                                                                                                                                                                                                                                                                                                                                                                                                                                                                                                                                                                                                                                                                                                                                                                                    | -152,900                                                                                                                                                                                                                                                                                                                                                                                                                                                                                                                                                                                                                                                                                                                                                                                                                                                                                                                                                                                                                                                                                                                                                                                                                                 |  |  |  |  |
| 60,600                                                                                                                                               | 65,700                                                                                                                                                                                                                                                                                                                                                          | 67,400                                                                                                                                                                                                                                                                                                                                                                                                                                                                                                                                                                                                                                                                                                                                                                                                                                                                                                                                                                                                                                                        | -5,100                                                                                                                                                                                                                                                                                                                                                                                                                                                                                                                                                                                                                                                                                                                                                                                                                                                                                                                                                                                                                                                                                                                                      | -6,800                                                                                                                                                                                                                                                                                                                                                                                                                                                                                                                                                                                                                                                                                                                                                                                                                                                                                                                                                                                                                                                                                                                                                                                                                                   |  |  |  |  |
| 237,800                                                                                                                                              | 250,600                                                                                                                                                                                                                                                                                                                                                         | 252,700                                                                                                                                                                                                                                                                                                                                                                                                                                                                                                                                                                                                                                                                                                                                                                                                                                                                                                                                                                                                                                                       | -12,800                                                                                                                                                                                                                                                                                                                                                                                                                                                                                                                                                                                                                                                                                                                                                                                                                                                                                                                                                                                                                                                                                                                                     | -14,900                                                                                                                                                                                                                                                                                                                                                                                                                                                                                                                                                                                                                                                                                                                                                                                                                                                                                                                                                                                                                                                                                                                                                                                                                                  |  |  |  |  |
| 590,100                                                                                                                                              | 680,200                                                                                                                                                                                                                                                                                                                                                         | 685,900                                                                                                                                                                                                                                                                                                                                                                                                                                                                                                                                                                                                                                                                                                                                                                                                                                                                                                                                                                                                                                                       | -90,100                                                                                                                                                                                                                                                                                                                                                                                                                                                                                                                                                                                                                                                                                                                                                                                                                                                                                                                                                                                                                                                                                                                                     | -95,800                                                                                                                                                                                                                                                                                                                                                                                                                                                                                                                                                                                                                                                                                                                                                                                                                                                                                                                                                                                                                                                                                                                                                                                                                                  |  |  |  |  |
| 607,900                                                                                                                                              | 721,000                                                                                                                                                                                                                                                                                                                                                         | 716,000                                                                                                                                                                                                                                                                                                                                                                                                                                                                                                                                                                                                                                                                                                                                                                                                                                                                                                                                                                                                                                                       | -113,100                                                                                                                                                                                                                                                                                                                                                                                                                                                                                                                                                                                                                                                                                                                                                                                                                                                                                                                                                                                                                                                                                                                                    | -108,100                                                                                                                                                                                                                                                                                                                                                                                                                                                                                                                                                                                                                                                                                                                                                                                                                                                                                                                                                                                                                                                                                                                                                                                                                                 |  |  |  |  |
| 143,000                                                                                                                                              | 379,500                                                                                                                                                                                                                                                                                                                                                         | 394,200                                                                                                                                                                                                                                                                                                                                                                                                                                                                                                                                                                                                                                                                                                                                                                                                                                                                                                                                                                                                                                                       |                                                                                                                                                                                                                                                                                                                                                                                                                                                                                                                                                                                                                                                                                                                                                                                                                                                                                                                                                                                                                                                                                                                                             | -251,200                                                                                                                                                                                                                                                                                                                                                                                                                                                                                                                                                                                                                                                                                                                                                                                                                                                                                                                                                                                                                                                                                                                                                                                                                                 |  |  |  |  |
| ·                                                                                                                                                    | ·                                                                                                                                                                                                                                                                                                                                                               |                                                                                                                                                                                                                                                                                                                                                                                                                                                                                                                                                                                                                                                                                                                                                                                                                                                                                                                                                                                                                                                               |                                                                                                                                                                                                                                                                                                                                                                                                                                                                                                                                                                                                                                                                                                                                                                                                                                                                                                                                                                                                                                                                                                                                             | -59,000                                                                                                                                                                                                                                                                                                                                                                                                                                                                                                                                                                                                                                                                                                                                                                                                                                                                                                                                                                                                                                                                                                                                                                                                                                  |  |  |  |  |
| 579,800                                                                                                                                              |                                                                                                                                                                                                                                                                                                                                                                 |                                                                                                                                                                                                                                                                                                                                                                                                                                                                                                                                                                                                                                                                                                                                                                                                                                                                                                                                                                                                                                                               | -7,600                                                                                                                                                                                                                                                                                                                                                                                                                                                                                                                                                                                                                                                                                                                                                                                                                                                                                                                                                                                                                                                                                                                                      | -25,100                                                                                                                                                                                                                                                                                                                                                                                                                                                                                                                                                                                                                                                                                                                                                                                                                                                                                                                                                                                                                                                                                                                                                                                                                                  |  |  |  |  |
| 3-Mo                                                                                                                                                 | nth Average Chan                                                                                                                                                                                                                                                                                                                                                |                                                                                                                                                                                                                                                                                                                                                                                                                                                                                                                                                                                                                                                                                                                                                                                                                                                                                                                                                                                                                                                               | ,                                                                                                                                                                                                                                                                                                                                                                                                                                                                                                                                                                                                                                                                                                                                                                                                                                                                                                                                                                                                                                                                                                                                           | ·                                                                                                                                                                                                                                                                                                                                                                                                                                                                                                                                                                                                                                                                                                                                                                                                                                                                                                                                                                                                                                                                                                                                                                                                                                        |  |  |  |  |
|                                                                                                                                                      |                                                                                                                                                                                                                                                                                                                                                                 |                                                                                                                                                                                                                                                                                                                                                                                                                                                                                                                                                                                                                                                                                                                                                                                                                                                                                                                                                                                                                                                               | N/A                                                                                                                                                                                                                                                                                                                                                                                                                                                                                                                                                                                                                                                                                                                                                                                                                                                                                                                                                                                                                                                                                                                                         | N/A                                                                                                                                                                                                                                                                                                                                                                                                                                                                                                                                                                                                                                                                                                                                                                                                                                                                                                                                                                                                                                                                                                                                                                                                                                      |  |  |  |  |
|                                                                                                                                                      |                                                                                                                                                                                                                                                                                                                                                                 | 1.900                                                                                                                                                                                                                                                                                                                                                                                                                                                                                                                                                                                                                                                                                                                                                                                                                                                                                                                                                                                                                                                         | N/A                                                                                                                                                                                                                                                                                                                                                                                                                                                                                                                                                                                                                                                                                                                                                                                                                                                                                                                                                                                                                                                                                                                                         | N/A                                                                                                                                                                                                                                                                                                                                                                                                                                                                                                                                                                                                                                                                                                                                                                                                                                                                                                                                                                                                                                                                                                                                                                                                                                      |  |  |  |  |
|                                                                                                                                                      | ,                                                                                                                                                                                                                                                                                                                                                               | ,                                                                                                                                                                                                                                                                                                                                                                                                                                                                                                                                                                                                                                                                                                                                                                                                                                                                                                                                                                                                                                                             |                                                                                                                                                                                                                                                                                                                                                                                                                                                                                                                                                                                                                                                                                                                                                                                                                                                                                                                                                                                                                                                                                                                                             |                                                                                                                                                                                                                                                                                                                                                                                                                                                                                                                                                                                                                                                                                                                                                                                                                                                                                                                                                                                                                                                                                                                                                                                                                                          |  |  |  |  |
| 38.1                                                                                                                                                 | 41.5                                                                                                                                                                                                                                                                                                                                                            | 40.9                                                                                                                                                                                                                                                                                                                                                                                                                                                                                                                                                                                                                                                                                                                                                                                                                                                                                                                                                                                                                                                          | -3.4                                                                                                                                                                                                                                                                                                                                                                                                                                                                                                                                                                                                                                                                                                                                                                                                                                                                                                                                                                                                                                                                                                                                        | -2.8                                                                                                                                                                                                                                                                                                                                                                                                                                                                                                                                                                                                                                                                                                                                                                                                                                                                                                                                                                                                                                                                                                                                                                                                                                     |  |  |  |  |
| 39.2                                                                                                                                                 | 42.5                                                                                                                                                                                                                                                                                                                                                            | 41.7                                                                                                                                                                                                                                                                                                                                                                                                                                                                                                                                                                                                                                                                                                                                                                                                                                                                                                                                                                                                                                                          |                                                                                                                                                                                                                                                                                                                                                                                                                                                                                                                                                                                                                                                                                                                                                                                                                                                                                                                                                                                                                                                                                                                                             | -2.5                                                                                                                                                                                                                                                                                                                                                                                                                                                                                                                                                                                                                                                                                                                                                                                                                                                                                                                                                                                                                                                                                                                                                                                                                                     |  |  |  |  |
| 37.2                                                                                                                                                 | 40.7                                                                                                                                                                                                                                                                                                                                                            | 40.2                                                                                                                                                                                                                                                                                                                                                                                                                                                                                                                                                                                                                                                                                                                                                                                                                                                                                                                                                                                                                                                          | -3.5                                                                                                                                                                                                                                                                                                                                                                                                                                                                                                                                                                                                                                                                                                                                                                                                                                                                                                                                                                                                                                                                                                                                        | -3.0                                                                                                                                                                                                                                                                                                                                                                                                                                                                                                                                                                                                                                                                                                                                                                                                                                                                                                                                                                                                                                                                                                                                                                                                                                     |  |  |  |  |
| Nondurable Goods 37.2 40.7 40.2 -3.5 -3.0  Hourly Earnings (not seasonally adjusted)*                                                                |                                                                                                                                                                                                                                                                                                                                                                 |                                                                                                                                                                                                                                                                                                                                                                                                                                                                                                                                                                                                                                                                                                                                                                                                                                                                                                                                                                                                                                                               |                                                                                                                                                                                                                                                                                                                                                                                                                                                                                                                                                                                                                                                                                                                                                                                                                                                                                                                                                                                                                                                                                                                                             |                                                                                                                                                                                                                                                                                                                                                                                                                                                                                                                                                                                                                                                                                                                                                                                                                                                                                                                                                                                                                                                                                                                                                                                                                                          |  |  |  |  |
| \$24.17                                                                                                                                              | \$23.74                                                                                                                                                                                                                                                                                                                                                         | \$23.56                                                                                                                                                                                                                                                                                                                                                                                                                                                                                                                                                                                                                                                                                                                                                                                                                                                                                                                                                                                                                                                       | \$0.43                                                                                                                                                                                                                                                                                                                                                                                                                                                                                                                                                                                                                                                                                                                                                                                                                                                                                                                                                                                                                                                                                                                                      | \$0.61                                                                                                                                                                                                                                                                                                                                                                                                                                                                                                                                                                                                                                                                                                                                                                                                                                                                                                                                                                                                                                                                                                                                                                                                                                   |  |  |  |  |
| \$26.03                                                                                                                                              | \$25.97                                                                                                                                                                                                                                                                                                                                                         | \$26.77                                                                                                                                                                                                                                                                                                                                                                                                                                                                                                                                                                                                                                                                                                                                                                                                                                                                                                                                                                                                                                                       | \$0.06                                                                                                                                                                                                                                                                                                                                                                                                                                                                                                                                                                                                                                                                                                                                                                                                                                                                                                                                                                                                                                                                                                                                      | -\$0.74                                                                                                                                                                                                                                                                                                                                                                                                                                                                                                                                                                                                                                                                                                                                                                                                                                                                                                                                                                                                                                                                                                                                                                                                                                  |  |  |  |  |
| \$22.66                                                                                                                                              | \$21.80                                                                                                                                                                                                                                                                                                                                                         |                                                                                                                                                                                                                                                                                                                                                                                                                                                                                                                                                                                                                                                                                                                                                                                                                                                                                                                                                                                                                                                               | \$0.86                                                                                                                                                                                                                                                                                                                                                                                                                                                                                                                                                                                                                                                                                                                                                                                                                                                                                                                                                                                                                                                                                                                                      | \$1.75                                                                                                                                                                                                                                                                                                                                                                                                                                                                                                                                                                                                                                                                                                                                                                                                                                                                                                                                                                                                                                                                                                                                                                                                                                   |  |  |  |  |
| Nondurable Goods         \$22.66         \$21.80         \$20.91         \$0.86         \$1.75           Weekly Earnings (not seasonally adjusted)** |                                                                                                                                                                                                                                                                                                                                                                 |                                                                                                                                                                                                                                                                                                                                                                                                                                                                                                                                                                                                                                                                                                                                                                                                                                                                                                                                                                                                                                                               |                                                                                                                                                                                                                                                                                                                                                                                                                                                                                                                                                                                                                                                                                                                                                                                                                                                                                                                                                                                                                                                                                                                                             |                                                                                                                                                                                                                                                                                                                                                                                                                                                                                                                                                                                                                                                                                                                                                                                                                                                                                                                                                                                                                                                                                                                                                                                                                                          |  |  |  |  |
| \$920.88                                                                                                                                             | \$985.21                                                                                                                                                                                                                                                                                                                                                        | \$963.60                                                                                                                                                                                                                                                                                                                                                                                                                                                                                                                                                                                                                                                                                                                                                                                                                                                                                                                                                                                                                                                      | -\$64.33                                                                                                                                                                                                                                                                                                                                                                                                                                                                                                                                                                                                                                                                                                                                                                                                                                                                                                                                                                                                                                                                                                                                    | -\$42.72                                                                                                                                                                                                                                                                                                                                                                                                                                                                                                                                                                                                                                                                                                                                                                                                                                                                                                                                                                                                                                                                                                                                                                                                                                 |  |  |  |  |
| \$1,020.38                                                                                                                                           | \$1,103.73                                                                                                                                                                                                                                                                                                                                                      | \$1,116.31                                                                                                                                                                                                                                                                                                                                                                                                                                                                                                                                                                                                                                                                                                                                                                                                                                                                                                                                                                                                                                                    | -\$83.35                                                                                                                                                                                                                                                                                                                                                                                                                                                                                                                                                                                                                                                                                                                                                                                                                                                                                                                                                                                                                                                                                                                                    | -\$95.93                                                                                                                                                                                                                                                                                                                                                                                                                                                                                                                                                                                                                                                                                                                                                                                                                                                                                                                                                                                                                                                                                                                                                                                                                                 |  |  |  |  |
| \$842.95                                                                                                                                             | \$887.26                                                                                                                                                                                                                                                                                                                                                        | \$840.58                                                                                                                                                                                                                                                                                                                                                                                                                                                                                                                                                                                                                                                                                                                                                                                                                                                                                                                                                                                                                                                      | -\$44.31                                                                                                                                                                                                                                                                                                                                                                                                                                                                                                                                                                                                                                                                                                                                                                                                                                                                                                                                                                                                                                                                                                                                    | \$2.37                                                                                                                                                                                                                                                                                                                                                                                                                                                                                                                                                                                                                                                                                                                                                                                                                                                                                                                                                                                                                                                                                                                                                                                                                                   |  |  |  |  |
|                                                                                                                                                      | Current Month Apr. 20 (P) 4,469,900 3,784,300 685,500 15.3 Employm Current Month Apr. 20 (P) 3,409,100 2,829,300 342,900 1,400 122,400 219,100 3,066,200 2,486,400 732,300 60,600 237,800 590,100 607,900 143,000 114,700 579,800 3-Mo -277,200 -267,100 Weekly Hours of 38.1 39.2 47.2 Hourly Earnin \$24.17 \$26.03 \$22.66 Weekly Earnin \$920.88 \$1,020.38 | Current Month         Previous Month           Apr. 20 (P)         Mar. 20 (R)           4,469,900         4,588,200           3,784,300         4,419,800           685,500         168,400           15.3         3.7           Employment Data (establish           Current Month         Previous Month           Apr. 20 (P)         Mar. 20 (R)           3,409,100         4,166,800           2,829,300         3,579,400           342,900         420,700           1,400         1,500           122,400         166,200           219,100         253,000           3,066,200         3,746,100           2,486,400         3,158,700           732,300         889,800           60,600         65,700           237,800         250,600           590,100         680,200           607,900         721,000           143,000         379,500           114,700         171,900           579,800         587,400           38.1         41.5           39.2         42.5           37.2         40.7           Hourly Earnings (not seasonally | Current Month         Previous Month         One Year Ago           Apr. 20 (P)         Mar. 20 (R)         Apr. 19           4,469,900         4,588,200         4,455,700           3,784,300         4,419,800         4,304,800           685,500         168,400         150,900           15:3         3.7         3.4           Employment Data (establishment)           Current Month         Previous Month         One Year Ago           Apr. 20 (P)         Mar. 20 (R)         Apr. 19           3,409,100         4,166,800         4,193,400           2,829,300         3,579,400         3,588,500           342,900         420,700         413,400           1,400         1,500         1,300           122,400         166,200         160,000           219,100         253,000         252,100           3,066,200         3,746,100         3,780,000           2,486,400         3,158,700         3,175,100           732,300         889,800         885,200           60,600         65,700         67,400           237,800         250,600         252,700           590,100         680,200         685,900 | Current Month<br>Apr. 20 (P)         Previous Month<br>Mar. 20 (R)         One Year Ago<br>Apr. 19         Net Change<br>over the Month           4,469,900         4,588,200         4,455,700         −118,300           3,784,300         4,419,800         4,304,800         −635,500           685,500         168,400         150,900         517,100           Employment Data (establishment)           Current Month         Previous Month         One Year Ago         Net Change           Apr. 20 (P)         Mar. 20 (R)         Apr. 19         over the Month           3,409,100         4,166,800         4,193,400         −757,700           2,829,300         3,579,400         3,588,500         −750,100           3,42,900         420,700         413,400         −77,800           1,400         1,500         1,300         −100           122,400         166,200         160,000         −43,800           219,100         253,000         252,100         −33,900           3,066,200         3,746,100         3,780,000         −672,300           732,300         889,800         885,200         −157,500           60,600         65,700         67,400         −51,00           237,800         250, |  |  |  |  |