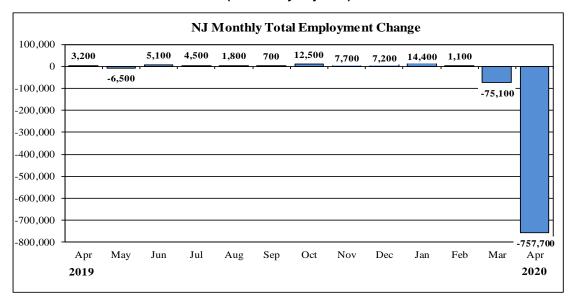

## Table 1: Major Indicators of Labor Market Activity for New Jersey Seasonally Adjusted 2019 Benchmark

| Labor Force Data (resident)                                                                                                                          |                                                                                                                                                                                                                                                                                                                                                                 |                                                                                                                                                                                                                                                                                                                                                                                                                                                                                                                                                                                                                                                                                                                                                                                                                                                                                                                                                                                                                                                               |                                                                                                                                                                                                                                                                                                                                                                                                                                                                                                                                                                                                                                                                                                                                                                                                                                                                                                                                                                                                                                                                                                                                             |                                                                                                                                                                                                                                                                                                                                                                                                                                                                                                                                                                                                                                                                                                                                                                                                                                                                                                                                                                                                                                                                                                                                                                                                                                          |  |  |  |  |
|------------------------------------------------------------------------------------------------------------------------------------------------------|-----------------------------------------------------------------------------------------------------------------------------------------------------------------------------------------------------------------------------------------------------------------------------------------------------------------------------------------------------------------|---------------------------------------------------------------------------------------------------------------------------------------------------------------------------------------------------------------------------------------------------------------------------------------------------------------------------------------------------------------------------------------------------------------------------------------------------------------------------------------------------------------------------------------------------------------------------------------------------------------------------------------------------------------------------------------------------------------------------------------------------------------------------------------------------------------------------------------------------------------------------------------------------------------------------------------------------------------------------------------------------------------------------------------------------------------|---------------------------------------------------------------------------------------------------------------------------------------------------------------------------------------------------------------------------------------------------------------------------------------------------------------------------------------------------------------------------------------------------------------------------------------------------------------------------------------------------------------------------------------------------------------------------------------------------------------------------------------------------------------------------------------------------------------------------------------------------------------------------------------------------------------------------------------------------------------------------------------------------------------------------------------------------------------------------------------------------------------------------------------------------------------------------------------------------------------------------------------------|------------------------------------------------------------------------------------------------------------------------------------------------------------------------------------------------------------------------------------------------------------------------------------------------------------------------------------------------------------------------------------------------------------------------------------------------------------------------------------------------------------------------------------------------------------------------------------------------------------------------------------------------------------------------------------------------------------------------------------------------------------------------------------------------------------------------------------------------------------------------------------------------------------------------------------------------------------------------------------------------------------------------------------------------------------------------------------------------------------------------------------------------------------------------------------------------------------------------------------------|--|--|--|--|
| Current Month   Previous Month   One Year A                                                                                                          |                                                                                                                                                                                                                                                                                                                                                                 |                                                                                                                                                                                                                                                                                                                                                                                                                                                                                                                                                                                                                                                                                                                                                                                                                                                                                                                                                                                                                                                               | Net Change                                                                                                                                                                                                                                                                                                                                                                                                                                                                                                                                                                                                                                                                                                                                                                                                                                                                                                                                                                                                                                                                                                                                  | Net Change                                                                                                                                                                                                                                                                                                                                                                                                                                                                                                                                                                                                                                                                                                                                                                                                                                                                                                                                                                                                                                                                                                                                                                                                                               |  |  |  |  |
| Apr. 20 (P)                                                                                                                                          | Mar. 20 (R)                                                                                                                                                                                                                                                                                                                                                     | Apr. 19                                                                                                                                                                                                                                                                                                                                                                                                                                                                                                                                                                                                                                                                                                                                                                                                                                                                                                                                                                                                                                                       | over the Month                                                                                                                                                                                                                                                                                                                                                                                                                                                                                                                                                                                                                                                                                                                                                                                                                                                                                                                                                                                                                                                                                                                              | over the Year                                                                                                                                                                                                                                                                                                                                                                                                                                                                                                                                                                                                                                                                                                                                                                                                                                                                                                                                                                                                                                                                                                                                                                                                                            |  |  |  |  |
| 4,469,900                                                                                                                                            | 4,588,200                                                                                                                                                                                                                                                                                                                                                       | 4,455,700                                                                                                                                                                                                                                                                                                                                                                                                                                                                                                                                                                                                                                                                                                                                                                                                                                                                                                                                                                                                                                                     | -118,300                                                                                                                                                                                                                                                                                                                                                                                                                                                                                                                                                                                                                                                                                                                                                                                                                                                                                                                                                                                                                                                                                                                                    | 14,200                                                                                                                                                                                                                                                                                                                                                                                                                                                                                                                                                                                                                                                                                                                                                                                                                                                                                                                                                                                                                                                                                                                                                                                                                                   |  |  |  |  |
| 3,784,300                                                                                                                                            | 4,419,800                                                                                                                                                                                                                                                                                                                                                       | 4,304,800                                                                                                                                                                                                                                                                                                                                                                                                                                                                                                                                                                                                                                                                                                                                                                                                                                                                                                                                                                                                                                                     | -635,500                                                                                                                                                                                                                                                                                                                                                                                                                                                                                                                                                                                                                                                                                                                                                                                                                                                                                                                                                                                                                                                                                                                                    | -520,500                                                                                                                                                                                                                                                                                                                                                                                                                                                                                                                                                                                                                                                                                                                                                                                                                                                                                                                                                                                                                                                                                                                                                                                                                                 |  |  |  |  |
| 685,500                                                                                                                                              | 168,400                                                                                                                                                                                                                                                                                                                                                         | 150,900                                                                                                                                                                                                                                                                                                                                                                                                                                                                                                                                                                                                                                                                                                                                                                                                                                                                                                                                                                                                                                                       | 517,100                                                                                                                                                                                                                                                                                                                                                                                                                                                                                                                                                                                                                                                                                                                                                                                                                                                                                                                                                                                                                                                                                                                                     | 534,600                                                                                                                                                                                                                                                                                                                                                                                                                                                                                                                                                                                                                                                                                                                                                                                                                                                                                                                                                                                                                                                                                                                                                                                                                                  |  |  |  |  |
| 15.3                                                                                                                                                 | 3.7                                                                                                                                                                                                                                                                                                                                                             | 3.4                                                                                                                                                                                                                                                                                                                                                                                                                                                                                                                                                                                                                                                                                                                                                                                                                                                                                                                                                                                                                                                           | 11.6                                                                                                                                                                                                                                                                                                                                                                                                                                                                                                                                                                                                                                                                                                                                                                                                                                                                                                                                                                                                                                                                                                                                        | 11.9                                                                                                                                                                                                                                                                                                                                                                                                                                                                                                                                                                                                                                                                                                                                                                                                                                                                                                                                                                                                                                                                                                                                                                                                                                     |  |  |  |  |
| Employm                                                                                                                                              | nent Data (establishment)                                                                                                                                                                                                                                                                                                                                       |                                                                                                                                                                                                                                                                                                                                                                                                                                                                                                                                                                                                                                                                                                                                                                                                                                                                                                                                                                                                                                                               |                                                                                                                                                                                                                                                                                                                                                                                                                                                                                                                                                                                                                                                                                                                                                                                                                                                                                                                                                                                                                                                                                                                                             |                                                                                                                                                                                                                                                                                                                                                                                                                                                                                                                                                                                                                                                                                                                                                                                                                                                                                                                                                                                                                                                                                                                                                                                                                                          |  |  |  |  |
| <b>Current Month</b>                                                                                                                                 | <b>Previous Month</b>                                                                                                                                                                                                                                                                                                                                           | One Year Ago                                                                                                                                                                                                                                                                                                                                                                                                                                                                                                                                                                                                                                                                                                                                                                                                                                                                                                                                                                                                                                                  | Net Change                                                                                                                                                                                                                                                                                                                                                                                                                                                                                                                                                                                                                                                                                                                                                                                                                                                                                                                                                                                                                                                                                                                                  | Net Change                                                                                                                                                                                                                                                                                                                                                                                                                                                                                                                                                                                                                                                                                                                                                                                                                                                                                                                                                                                                                                                                                                                                                                                                                               |  |  |  |  |
| Apr. 20 (P)                                                                                                                                          | Mar. 20 (R)                                                                                                                                                                                                                                                                                                                                                     | Apr. 19                                                                                                                                                                                                                                                                                                                                                                                                                                                                                                                                                                                                                                                                                                                                                                                                                                                                                                                                                                                                                                                       | over the Month                                                                                                                                                                                                                                                                                                                                                                                                                                                                                                                                                                                                                                                                                                                                                                                                                                                                                                                                                                                                                                                                                                                              | over the Year                                                                                                                                                                                                                                                                                                                                                                                                                                                                                                                                                                                                                                                                                                                                                                                                                                                                                                                                                                                                                                                                                                                                                                                                                            |  |  |  |  |
|                                                                                                                                                      | 4,166,800                                                                                                                                                                                                                                                                                                                                                       |                                                                                                                                                                                                                                                                                                                                                                                                                                                                                                                                                                                                                                                                                                                                                                                                                                                                                                                                                                                                                                                               | -757,700                                                                                                                                                                                                                                                                                                                                                                                                                                                                                                                                                                                                                                                                                                                                                                                                                                                                                                                                                                                                                                                                                                                                    | -784,300                                                                                                                                                                                                                                                                                                                                                                                                                                                                                                                                                                                                                                                                                                                                                                                                                                                                                                                                                                                                                                                                                                                                                                                                                                 |  |  |  |  |
| 2,829,300                                                                                                                                            | 3,579,400                                                                                                                                                                                                                                                                                                                                                       | 3,588,500                                                                                                                                                                                                                                                                                                                                                                                                                                                                                                                                                                                                                                                                                                                                                                                                                                                                                                                                                                                                                                                     | -750,100                                                                                                                                                                                                                                                                                                                                                                                                                                                                                                                                                                                                                                                                                                                                                                                                                                                                                                                                                                                                                                                                                                                                    | -759,200                                                                                                                                                                                                                                                                                                                                                                                                                                                                                                                                                                                                                                                                                                                                                                                                                                                                                                                                                                                                                                                                                                                                                                                                                                 |  |  |  |  |
| 342,900                                                                                                                                              | 420,700                                                                                                                                                                                                                                                                                                                                                         | 413,400                                                                                                                                                                                                                                                                                                                                                                                                                                                                                                                                                                                                                                                                                                                                                                                                                                                                                                                                                                                                                                                       | -77,800                                                                                                                                                                                                                                                                                                                                                                                                                                                                                                                                                                                                                                                                                                                                                                                                                                                                                                                                                                                                                                                                                                                                     | -70,500                                                                                                                                                                                                                                                                                                                                                                                                                                                                                                                                                                                                                                                                                                                                                                                                                                                                                                                                                                                                                                                                                                                                                                                                                                  |  |  |  |  |
| 1,400                                                                                                                                                | 1,500                                                                                                                                                                                                                                                                                                                                                           | 1,300                                                                                                                                                                                                                                                                                                                                                                                                                                                                                                                                                                                                                                                                                                                                                                                                                                                                                                                                                                                                                                                         | -100                                                                                                                                                                                                                                                                                                                                                                                                                                                                                                                                                                                                                                                                                                                                                                                                                                                                                                                                                                                                                                                                                                                                        | 100                                                                                                                                                                                                                                                                                                                                                                                                                                                                                                                                                                                                                                                                                                                                                                                                                                                                                                                                                                                                                                                                                                                                                                                                                                      |  |  |  |  |
| 122,400                                                                                                                                              | 166,200                                                                                                                                                                                                                                                                                                                                                         | 160,000                                                                                                                                                                                                                                                                                                                                                                                                                                                                                                                                                                                                                                                                                                                                                                                                                                                                                                                                                                                                                                                       | -43,800                                                                                                                                                                                                                                                                                                                                                                                                                                                                                                                                                                                                                                                                                                                                                                                                                                                                                                                                                                                                                                                                                                                                     | -37,600                                                                                                                                                                                                                                                                                                                                                                                                                                                                                                                                                                                                                                                                                                                                                                                                                                                                                                                                                                                                                                                                                                                                                                                                                                  |  |  |  |  |
| 219,100                                                                                                                                              | 253,000                                                                                                                                                                                                                                                                                                                                                         | 252,100                                                                                                                                                                                                                                                                                                                                                                                                                                                                                                                                                                                                                                                                                                                                                                                                                                                                                                                                                                                                                                                       | -33,900                                                                                                                                                                                                                                                                                                                                                                                                                                                                                                                                                                                                                                                                                                                                                                                                                                                                                                                                                                                                                                                                                                                                     | -33,000                                                                                                                                                                                                                                                                                                                                                                                                                                                                                                                                                                                                                                                                                                                                                                                                                                                                                                                                                                                                                                                                                                                                                                                                                                  |  |  |  |  |
| 3,066,200                                                                                                                                            | 3,746,100                                                                                                                                                                                                                                                                                                                                                       | 3,780,000                                                                                                                                                                                                                                                                                                                                                                                                                                                                                                                                                                                                                                                                                                                                                                                                                                                                                                                                                                                                                                                     | -679,900                                                                                                                                                                                                                                                                                                                                                                                                                                                                                                                                                                                                                                                                                                                                                                                                                                                                                                                                                                                                                                                                                                                                    | -713,800                                                                                                                                                                                                                                                                                                                                                                                                                                                                                                                                                                                                                                                                                                                                                                                                                                                                                                                                                                                                                                                                                                                                                                                                                                 |  |  |  |  |
| 2,486,400                                                                                                                                            | 3,158,700                                                                                                                                                                                                                                                                                                                                                       | 3,175,100                                                                                                                                                                                                                                                                                                                                                                                                                                                                                                                                                                                                                                                                                                                                                                                                                                                                                                                                                                                                                                                     | -672,300                                                                                                                                                                                                                                                                                                                                                                                                                                                                                                                                                                                                                                                                                                                                                                                                                                                                                                                                                                                                                                                                                                                                    | -688,700                                                                                                                                                                                                                                                                                                                                                                                                                                                                                                                                                                                                                                                                                                                                                                                                                                                                                                                                                                                                                                                                                                                                                                                                                                 |  |  |  |  |
| 732,300                                                                                                                                              | 889,800                                                                                                                                                                                                                                                                                                                                                         | 885,200                                                                                                                                                                                                                                                                                                                                                                                                                                                                                                                                                                                                                                                                                                                                                                                                                                                                                                                                                                                                                                                       | -157,500                                                                                                                                                                                                                                                                                                                                                                                                                                                                                                                                                                                                                                                                                                                                                                                                                                                                                                                                                                                                                                                                                                                                    | -152,900                                                                                                                                                                                                                                                                                                                                                                                                                                                                                                                                                                                                                                                                                                                                                                                                                                                                                                                                                                                                                                                                                                                                                                                                                                 |  |  |  |  |
| 60,600                                                                                                                                               | 65,700                                                                                                                                                                                                                                                                                                                                                          | 67,400                                                                                                                                                                                                                                                                                                                                                                                                                                                                                                                                                                                                                                                                                                                                                                                                                                                                                                                                                                                                                                                        | -5,100                                                                                                                                                                                                                                                                                                                                                                                                                                                                                                                                                                                                                                                                                                                                                                                                                                                                                                                                                                                                                                                                                                                                      | -6,800                                                                                                                                                                                                                                                                                                                                                                                                                                                                                                                                                                                                                                                                                                                                                                                                                                                                                                                                                                                                                                                                                                                                                                                                                                   |  |  |  |  |
| 237,800                                                                                                                                              | 250,600                                                                                                                                                                                                                                                                                                                                                         | 252,700                                                                                                                                                                                                                                                                                                                                                                                                                                                                                                                                                                                                                                                                                                                                                                                                                                                                                                                                                                                                                                                       | -12,800                                                                                                                                                                                                                                                                                                                                                                                                                                                                                                                                                                                                                                                                                                                                                                                                                                                                                                                                                                                                                                                                                                                                     | -14,900                                                                                                                                                                                                                                                                                                                                                                                                                                                                                                                                                                                                                                                                                                                                                                                                                                                                                                                                                                                                                                                                                                                                                                                                                                  |  |  |  |  |
| 590,100                                                                                                                                              | 680,200                                                                                                                                                                                                                                                                                                                                                         | 685,900                                                                                                                                                                                                                                                                                                                                                                                                                                                                                                                                                                                                                                                                                                                                                                                                                                                                                                                                                                                                                                                       | -90,100                                                                                                                                                                                                                                                                                                                                                                                                                                                                                                                                                                                                                                                                                                                                                                                                                                                                                                                                                                                                                                                                                                                                     | -95,800                                                                                                                                                                                                                                                                                                                                                                                                                                                                                                                                                                                                                                                                                                                                                                                                                                                                                                                                                                                                                                                                                                                                                                                                                                  |  |  |  |  |
| 607,900                                                                                                                                              | 721,000                                                                                                                                                                                                                                                                                                                                                         | 716,000                                                                                                                                                                                                                                                                                                                                                                                                                                                                                                                                                                                                                                                                                                                                                                                                                                                                                                                                                                                                                                                       | -113,100                                                                                                                                                                                                                                                                                                                                                                                                                                                                                                                                                                                                                                                                                                                                                                                                                                                                                                                                                                                                                                                                                                                                    | -108,100                                                                                                                                                                                                                                                                                                                                                                                                                                                                                                                                                                                                                                                                                                                                                                                                                                                                                                                                                                                                                                                                                                                                                                                                                                 |  |  |  |  |
| 143,000                                                                                                                                              | 379,500                                                                                                                                                                                                                                                                                                                                                         | 394,200                                                                                                                                                                                                                                                                                                                                                                                                                                                                                                                                                                                                                                                                                                                                                                                                                                                                                                                                                                                                                                                       |                                                                                                                                                                                                                                                                                                                                                                                                                                                                                                                                                                                                                                                                                                                                                                                                                                                                                                                                                                                                                                                                                                                                             | -251,200                                                                                                                                                                                                                                                                                                                                                                                                                                                                                                                                                                                                                                                                                                                                                                                                                                                                                                                                                                                                                                                                                                                                                                                                                                 |  |  |  |  |
| ·                                                                                                                                                    | ·                                                                                                                                                                                                                                                                                                                                                               |                                                                                                                                                                                                                                                                                                                                                                                                                                                                                                                                                                                                                                                                                                                                                                                                                                                                                                                                                                                                                                                               |                                                                                                                                                                                                                                                                                                                                                                                                                                                                                                                                                                                                                                                                                                                                                                                                                                                                                                                                                                                                                                                                                                                                             | -59,000                                                                                                                                                                                                                                                                                                                                                                                                                                                                                                                                                                                                                                                                                                                                                                                                                                                                                                                                                                                                                                                                                                                                                                                                                                  |  |  |  |  |
| 579,800                                                                                                                                              |                                                                                                                                                                                                                                                                                                                                                                 |                                                                                                                                                                                                                                                                                                                                                                                                                                                                                                                                                                                                                                                                                                                                                                                                                                                                                                                                                                                                                                                               | -7,600                                                                                                                                                                                                                                                                                                                                                                                                                                                                                                                                                                                                                                                                                                                                                                                                                                                                                                                                                                                                                                                                                                                                      | -25,100                                                                                                                                                                                                                                                                                                                                                                                                                                                                                                                                                                                                                                                                                                                                                                                                                                                                                                                                                                                                                                                                                                                                                                                                                                  |  |  |  |  |
| 3-Mo                                                                                                                                                 | nth Average Chan                                                                                                                                                                                                                                                                                                                                                |                                                                                                                                                                                                                                                                                                                                                                                                                                                                                                                                                                                                                                                                                                                                                                                                                                                                                                                                                                                                                                                               | ,                                                                                                                                                                                                                                                                                                                                                                                                                                                                                                                                                                                                                                                                                                                                                                                                                                                                                                                                                                                                                                                                                                                                           | ·                                                                                                                                                                                                                                                                                                                                                                                                                                                                                                                                                                                                                                                                                                                                                                                                                                                                                                                                                                                                                                                                                                                                                                                                                                        |  |  |  |  |
|                                                                                                                                                      |                                                                                                                                                                                                                                                                                                                                                                 |                                                                                                                                                                                                                                                                                                                                                                                                                                                                                                                                                                                                                                                                                                                                                                                                                                                                                                                                                                                                                                                               | N/A                                                                                                                                                                                                                                                                                                                                                                                                                                                                                                                                                                                                                                                                                                                                                                                                                                                                                                                                                                                                                                                                                                                                         | N/A                                                                                                                                                                                                                                                                                                                                                                                                                                                                                                                                                                                                                                                                                                                                                                                                                                                                                                                                                                                                                                                                                                                                                                                                                                      |  |  |  |  |
|                                                                                                                                                      |                                                                                                                                                                                                                                                                                                                                                                 | 1.900                                                                                                                                                                                                                                                                                                                                                                                                                                                                                                                                                                                                                                                                                                                                                                                                                                                                                                                                                                                                                                                         | N/A                                                                                                                                                                                                                                                                                                                                                                                                                                                                                                                                                                                                                                                                                                                                                                                                                                                                                                                                                                                                                                                                                                                                         | N/A                                                                                                                                                                                                                                                                                                                                                                                                                                                                                                                                                                                                                                                                                                                                                                                                                                                                                                                                                                                                                                                                                                                                                                                                                                      |  |  |  |  |
|                                                                                                                                                      | ,                                                                                                                                                                                                                                                                                                                                                               | ,                                                                                                                                                                                                                                                                                                                                                                                                                                                                                                                                                                                                                                                                                                                                                                                                                                                                                                                                                                                                                                                             |                                                                                                                                                                                                                                                                                                                                                                                                                                                                                                                                                                                                                                                                                                                                                                                                                                                                                                                                                                                                                                                                                                                                             |                                                                                                                                                                                                                                                                                                                                                                                                                                                                                                                                                                                                                                                                                                                                                                                                                                                                                                                                                                                                                                                                                                                                                                                                                                          |  |  |  |  |
| 38.1                                                                                                                                                 | 41.5                                                                                                                                                                                                                                                                                                                                                            | 40.9                                                                                                                                                                                                                                                                                                                                                                                                                                                                                                                                                                                                                                                                                                                                                                                                                                                                                                                                                                                                                                                          | -3.4                                                                                                                                                                                                                                                                                                                                                                                                                                                                                                                                                                                                                                                                                                                                                                                                                                                                                                                                                                                                                                                                                                                                        | -2.8                                                                                                                                                                                                                                                                                                                                                                                                                                                                                                                                                                                                                                                                                                                                                                                                                                                                                                                                                                                                                                                                                                                                                                                                                                     |  |  |  |  |
| 39.2                                                                                                                                                 | 42.5                                                                                                                                                                                                                                                                                                                                                            | 41.7                                                                                                                                                                                                                                                                                                                                                                                                                                                                                                                                                                                                                                                                                                                                                                                                                                                                                                                                                                                                                                                          |                                                                                                                                                                                                                                                                                                                                                                                                                                                                                                                                                                                                                                                                                                                                                                                                                                                                                                                                                                                                                                                                                                                                             | -2.5                                                                                                                                                                                                                                                                                                                                                                                                                                                                                                                                                                                                                                                                                                                                                                                                                                                                                                                                                                                                                                                                                                                                                                                                                                     |  |  |  |  |
| 37.2                                                                                                                                                 | 40.7                                                                                                                                                                                                                                                                                                                                                            | 40.2                                                                                                                                                                                                                                                                                                                                                                                                                                                                                                                                                                                                                                                                                                                                                                                                                                                                                                                                                                                                                                                          | -3.5                                                                                                                                                                                                                                                                                                                                                                                                                                                                                                                                                                                                                                                                                                                                                                                                                                                                                                                                                                                                                                                                                                                                        | -3.0                                                                                                                                                                                                                                                                                                                                                                                                                                                                                                                                                                                                                                                                                                                                                                                                                                                                                                                                                                                                                                                                                                                                                                                                                                     |  |  |  |  |
| Nondurable Goods 37.2 40.7 40.2 -3.5 -3.0  Hourly Earnings (not seasonally adjusted)*                                                                |                                                                                                                                                                                                                                                                                                                                                                 |                                                                                                                                                                                                                                                                                                                                                                                                                                                                                                                                                                                                                                                                                                                                                                                                                                                                                                                                                                                                                                                               |                                                                                                                                                                                                                                                                                                                                                                                                                                                                                                                                                                                                                                                                                                                                                                                                                                                                                                                                                                                                                                                                                                                                             |                                                                                                                                                                                                                                                                                                                                                                                                                                                                                                                                                                                                                                                                                                                                                                                                                                                                                                                                                                                                                                                                                                                                                                                                                                          |  |  |  |  |
| \$24.17                                                                                                                                              | \$23.74                                                                                                                                                                                                                                                                                                                                                         | \$23.56                                                                                                                                                                                                                                                                                                                                                                                                                                                                                                                                                                                                                                                                                                                                                                                                                                                                                                                                                                                                                                                       | \$0.43                                                                                                                                                                                                                                                                                                                                                                                                                                                                                                                                                                                                                                                                                                                                                                                                                                                                                                                                                                                                                                                                                                                                      | \$0.61                                                                                                                                                                                                                                                                                                                                                                                                                                                                                                                                                                                                                                                                                                                                                                                                                                                                                                                                                                                                                                                                                                                                                                                                                                   |  |  |  |  |
| \$26.03                                                                                                                                              | \$25.97                                                                                                                                                                                                                                                                                                                                                         | \$26.77                                                                                                                                                                                                                                                                                                                                                                                                                                                                                                                                                                                                                                                                                                                                                                                                                                                                                                                                                                                                                                                       | \$0.06                                                                                                                                                                                                                                                                                                                                                                                                                                                                                                                                                                                                                                                                                                                                                                                                                                                                                                                                                                                                                                                                                                                                      | -\$0.74                                                                                                                                                                                                                                                                                                                                                                                                                                                                                                                                                                                                                                                                                                                                                                                                                                                                                                                                                                                                                                                                                                                                                                                                                                  |  |  |  |  |
| \$22.66                                                                                                                                              | \$21.80                                                                                                                                                                                                                                                                                                                                                         |                                                                                                                                                                                                                                                                                                                                                                                                                                                                                                                                                                                                                                                                                                                                                                                                                                                                                                                                                                                                                                                               | \$0.86                                                                                                                                                                                                                                                                                                                                                                                                                                                                                                                                                                                                                                                                                                                                                                                                                                                                                                                                                                                                                                                                                                                                      | \$1.75                                                                                                                                                                                                                                                                                                                                                                                                                                                                                                                                                                                                                                                                                                                                                                                                                                                                                                                                                                                                                                                                                                                                                                                                                                   |  |  |  |  |
| Nondurable Goods         \$22.66         \$21.80         \$20.91         \$0.86         \$1.75           Weekly Earnings (not seasonally adjusted)** |                                                                                                                                                                                                                                                                                                                                                                 |                                                                                                                                                                                                                                                                                                                                                                                                                                                                                                                                                                                                                                                                                                                                                                                                                                                                                                                                                                                                                                                               |                                                                                                                                                                                                                                                                                                                                                                                                                                                                                                                                                                                                                                                                                                                                                                                                                                                                                                                                                                                                                                                                                                                                             |                                                                                                                                                                                                                                                                                                                                                                                                                                                                                                                                                                                                                                                                                                                                                                                                                                                                                                                                                                                                                                                                                                                                                                                                                                          |  |  |  |  |
| \$920.88                                                                                                                                             | \$985.21                                                                                                                                                                                                                                                                                                                                                        | \$963.60                                                                                                                                                                                                                                                                                                                                                                                                                                                                                                                                                                                                                                                                                                                                                                                                                                                                                                                                                                                                                                                      | -\$64.33                                                                                                                                                                                                                                                                                                                                                                                                                                                                                                                                                                                                                                                                                                                                                                                                                                                                                                                                                                                                                                                                                                                                    | -\$42.72                                                                                                                                                                                                                                                                                                                                                                                                                                                                                                                                                                                                                                                                                                                                                                                                                                                                                                                                                                                                                                                                                                                                                                                                                                 |  |  |  |  |
| \$1,020.38                                                                                                                                           | \$1,103.73                                                                                                                                                                                                                                                                                                                                                      | \$1,116.31                                                                                                                                                                                                                                                                                                                                                                                                                                                                                                                                                                                                                                                                                                                                                                                                                                                                                                                                                                                                                                                    | -\$83.35                                                                                                                                                                                                                                                                                                                                                                                                                                                                                                                                                                                                                                                                                                                                                                                                                                                                                                                                                                                                                                                                                                                                    | -\$95.93                                                                                                                                                                                                                                                                                                                                                                                                                                                                                                                                                                                                                                                                                                                                                                                                                                                                                                                                                                                                                                                                                                                                                                                                                                 |  |  |  |  |
| \$842.95                                                                                                                                             | \$887.26                                                                                                                                                                                                                                                                                                                                                        | \$840.58                                                                                                                                                                                                                                                                                                                                                                                                                                                                                                                                                                                                                                                                                                                                                                                                                                                                                                                                                                                                                                                      | -\$44.31                                                                                                                                                                                                                                                                                                                                                                                                                                                                                                                                                                                                                                                                                                                                                                                                                                                                                                                                                                                                                                                                                                                                    | \$2.37                                                                                                                                                                                                                                                                                                                                                                                                                                                                                                                                                                                                                                                                                                                                                                                                                                                                                                                                                                                                                                                                                                                                                                                                                                   |  |  |  |  |
|                                                                                                                                                      | Current Month Apr. 20 (P) 4,469,900 3,784,300 685,500 15.3 Employm Current Month Apr. 20 (P) 3,409,100 2,829,300 342,900 1,400 122,400 219,100 3,066,200 2,486,400 732,300 60,600 237,800 590,100 607,900 143,000 114,700 579,800 3-Mo -277,200 -267,100 Weekly Hours of 38.1 39.2 47.2 Hourly Earnin \$24.17 \$26.03 \$22.66 Weekly Earnin \$920.88 \$1,020.38 | Current Month         Previous Month           Apr. 20 (P)         Mar. 20 (R)           4,469,900         4,588,200           3,784,300         4,419,800           685,500         168,400           15.3         3.7           Employment Data (establish           Current Month         Previous Month           Apr. 20 (P)         Mar. 20 (R)           3,409,100         4,166,800           2,829,300         3,579,400           342,900         420,700           1,400         1,500           122,400         166,200           219,100         253,000           3,066,200         3,746,100           2,486,400         3,158,700           732,300         889,800           60,600         65,700           237,800         250,600           590,100         680,200           607,900         721,000           143,000         379,500           114,700         171,900           579,800         587,400           38.1         41.5           39.2         42.5           37.2         40.7           Hourly Earnings (not seasonally | Current Month         Previous Month         One Year Ago           Apr. 20 (P)         Mar. 20 (R)         Apr. 19           4,469,900         4,588,200         4,455,700           3,784,300         4,419,800         4,304,800           685,500         168,400         150,900           15:3         3.7         3.4           Employment Data (establishment)           Current Month         Previous Month         One Year Ago           Apr. 20 (P)         Mar. 20 (R)         Apr. 19           3,409,100         4,166,800         4,193,400           2,829,300         3,579,400         3,588,500           342,900         420,700         413,400           1,400         1,500         1,300           122,400         166,200         160,000           219,100         253,000         252,100           3,066,200         3,746,100         3,780,000           2,486,400         3,158,700         3,175,100           732,300         889,800         885,200           60,600         65,700         67,400           237,800         250,600         252,700           590,100         680,200         685,900 | Current Month<br>Apr. 20 (P)         Previous Month<br>Mar. 20 (R)         One Year Ago<br>Apr. 19         Net Change<br>over the Month           4,469,900         4,588,200         4,455,700         −118,300           3,784,300         4,419,800         4,304,800         −635,500           685,500         168,400         150,900         517,100           Employment Data (establishment)           Current Month         Previous Month         One Year Ago         Net Change           Apr. 20 (P)         Mar. 20 (R)         Apr. 19         over the Month           3,409,100         4,166,800         4,193,400         −757,700           2,829,300         3,579,400         3,588,500         −750,100           3,42,900         420,700         413,400         −77,800           1,400         1,500         1,300         −100           122,400         166,200         160,000         −43,800           219,100         253,000         252,100         −33,900           3,066,200         3,746,100         3,780,000         −672,300           732,300         889,800         885,200         −157,500           60,600         65,700         67,400         −51,00           237,800         250, |  |  |  |  |