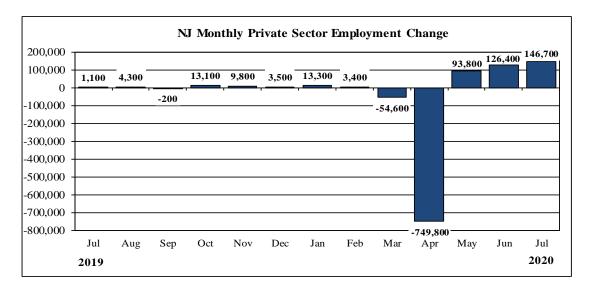

## Table 1: Major Indicators of Labor Market Activity for New Jersey Seasonally Adjusted

2019 Benchmark

| Labor Force Data (resident)                 |                      |                                                           |                 |                |               |  |  |  |
|---------------------------------------------|----------------------|-----------------------------------------------------------|-----------------|----------------|---------------|--|--|--|
|                                             | <b>Current Month</b> | urrent Month   Previous Month   One Year Ago   Net Change |                 |                | Net Change    |  |  |  |
|                                             | July 20 (P)          | June 20 (R)                                               | July 19         | over the Month | over the Year |  |  |  |
| Civilian Labor Force                        | 4,562,000            | 4,548,800                                                 | 4,486,300       | 13,200         | 75,700        |  |  |  |
| Employment                                  | 3,933,200            | 3,782,600                                                 | 4,336,700       | 150,600        | -403,500      |  |  |  |
| Unemployment                                | 628,800              | 766,200                                                   | 149,500         | -137,400       | 479,300       |  |  |  |
| Unemployment Rate                           | 13.8                 | 16.8                                                      | 3.3             | -3.0           | 10.5          |  |  |  |
|                                             |                      | ent Data (establish                                       | ment)           |                |               |  |  |  |
|                                             | <b>Current Month</b> | <b>Previous Month</b>                                     |                 | Net Change     | Net Change    |  |  |  |
|                                             | July 20 (P)          | June 20 (R)                                               | July 19         | over the Month | over the Year |  |  |  |
| Total Nonfarm                               | 3,751,900            | 3,622,000                                                 | 4,196,500       | 129,900        | -444,600      |  |  |  |
| Total Private Sector                        | 3,196,500            | 3,049,800                                                 | 3,586,800       | 146,700        | -390,300      |  |  |  |
| Goods Producing                             | 387,300              | 384,500                                                   | 412,700         | 2,800          | -25,400       |  |  |  |
| Mining and Logging                          | 1,500                | 1,400                                                     | 1,400           | 100            | 100           |  |  |  |
| Construction                                | 146,500              | 144,100                                                   | 159,500         | 2,400          | -13,000       |  |  |  |
| Manufacturing                               | 239,300              | 239,000                                                   | 251,800         | 300            | -12,500       |  |  |  |
| Service-Providing                           | 3,364,600            | 3,237,500                                                 | 3,783,800       | 127,100        | -419,200      |  |  |  |
| Private Service-Providing                   | 2,809,200            | 2,665,300                                                 | 3,174,100       | 143,900        | -364,900      |  |  |  |
| Trade, Transportation & Utilities           | 829,200              | 794,200                                                   | 886,800         | 35,000         | -57,600       |  |  |  |
| Information                                 | 62,500               | 61,500                                                    | 67,400          | 1,000          | -4,900        |  |  |  |
| Financial Activities                        | 239,100              | 236,800                                                   | 252,500         | 2,300          | -13,400       |  |  |  |
| Professional and Business Services          | 624,000              | 604,600                                                   | 683,700         | 19,400         | -59,700       |  |  |  |
| Education and Health Services               | 648,800              | 632,800                                                   | 716,700         | 16,000         | -67,900       |  |  |  |
| Leisure and Hospitality                     | 256,200              | 209,400                                                   | 393,100         | 46,800         | -136,900      |  |  |  |
| Other Services                              | 149,400              | 126,000                                                   | 173,900         | 23,400         | -24,500       |  |  |  |
| Public Sector                               | 555,400              | 572,200                                                   | 609,700         | -16,800        | -54,300       |  |  |  |
|                                             | 3-Мо                 | nth Average Chan                                          | ge              |                |               |  |  |  |
| Total Nonfarm                               | 113,800              | -181,600                                                  | 1,000           | N/A            | N/A           |  |  |  |
| Private Sector                              | 122,300              | -176,500                                                  | -600            | N/A            | N/A           |  |  |  |
|                                             | Weekly Hours of      | Work (not seasona                                         | ally adjusted)* |                |               |  |  |  |
| Manufacturing                               | 41.5                 | 42.2                                                      | 41.1            | -0.7           | 0.4           |  |  |  |
| Durable Goods                               | 40.9                 | 41.8                                                      | 42.0            | -0.9           | -1.1          |  |  |  |
| Nondurable Goods                            | 42.0                 | 42.5                                                      | 40.3            | -0.5           | 1.7           |  |  |  |
| Hourly Earnings (not seasonally adjusted)*  |                      |                                                           |                 |                |               |  |  |  |
| Manufacturing                               | \$23.83              | \$23.67                                                   | \$23.72         | \$0.16         | \$0.11        |  |  |  |
| Durable Goods                               | \$27.46              | \$25.60                                                   | \$26.99         | \$1.86         | \$0.47        |  |  |  |
| Nondurable Goods                            | \$20.78              | \$21.98                                                   | \$20.97         | -\$1.20        | -\$0.19       |  |  |  |
| Weekly Earnings (not seasonally adjusted)** |                      |                                                           |                 |                |               |  |  |  |
| Manufacturing                               | \$988.95             | \$998.87                                                  | \$974.89        | -\$9.92        | \$14.06       |  |  |  |
| Durable Goods                               | \$1,123.11           | \$1,070.08                                                | \$1,133.58      | \$53.03        | -\$10.47      |  |  |  |
| Nondurable Goods                            | \$872.76             | \$934.15                                                  |                 |                | \$27.67       |  |  |  |
| A                                           |                      |                                                           | •               |                |               |  |  |  |