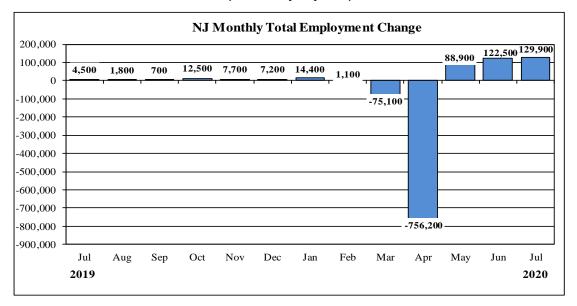

## Table 1: Major Indicators of Labor Market Activity for New Jersey Seasonally Adjusted

2019 Benchmark

| Labor Force Data (resident)                 |                      |                                                           |                 |                |               |  |  |  |
|---------------------------------------------|----------------------|-----------------------------------------------------------|-----------------|----------------|---------------|--|--|--|
|                                             | <b>Current Month</b> | urrent Month   Previous Month   One Year Ago   Net Change |                 |                | Net Change    |  |  |  |
|                                             | July 20 (P)          | June 20 (R)                                               | July 19         | over the Month | over the Year |  |  |  |
| Civilian Labor Force                        | 4,562,000            | 4,548,800                                                 | 4,486,300       | 13,200         | 75,700        |  |  |  |
| Employment                                  | 3,933,200            | 3,782,600                                                 | 4,336,700       | 150,600        | -403,500      |  |  |  |
| Unemployment                                | 628,800              | 766,200                                                   | 149,500         | -137,400       | 479,300       |  |  |  |
| Unemployment Rate                           | 13.8                 | 16.8                                                      | 3.3             | -3.0           | 10.5          |  |  |  |
|                                             |                      | ent Data (establish                                       | ment)           |                |               |  |  |  |
|                                             | <b>Current Month</b> | <b>Previous Month</b>                                     |                 | Net Change     | Net Change    |  |  |  |
|                                             | July 20 (P)          | June 20 (R)                                               | July 19         | over the Month | over the Year |  |  |  |
| Total Nonfarm                               | 3,751,900            | 3,622,000                                                 | 4,196,500       | 129,900        | -444,600      |  |  |  |
| Total Private Sector                        | 3,196,500            | 3,049,800                                                 | 3,586,800       | 146,700        | -390,300      |  |  |  |
| Goods Producing                             | 387,300              | 384,500                                                   | 412,700         | 2,800          | -25,400       |  |  |  |
| Mining and Logging                          | 1,500                | 1,400                                                     | 1,400           | 100            | 100           |  |  |  |
| Construction                                | 146,500              | 144,100                                                   | 159,500         | 2,400          | -13,000       |  |  |  |
| Manufacturing                               | 239,300              | 239,000                                                   | 251,800         | 300            | -12,500       |  |  |  |
| Service-Providing                           | 3,364,600            | 3,237,500                                                 | 3,783,800       | 127,100        | -419,200      |  |  |  |
| Private Service-Providing                   | 2,809,200            | 2,665,300                                                 | 3,174,100       | 143,900        | -364,900      |  |  |  |
| Trade, Transportation & Utilities           | 829,200              | 794,200                                                   | 886,800         | 35,000         | -57,600       |  |  |  |
| Information                                 | 62,500               | 61,500                                                    | 67,400          | 1,000          | -4,900        |  |  |  |
| Financial Activities                        | 239,100              | 236,800                                                   | 252,500         | 2,300          | -13,400       |  |  |  |
| Professional and Business Services          | 624,000              | 604,600                                                   | 683,700         | 19,400         | -59,700       |  |  |  |
| Education and Health Services               | 648,800              | 632,800                                                   | 716,700         | 16,000         | -67,900       |  |  |  |
| Leisure and Hospitality                     | 256,200              | 209,400                                                   | 393,100         | 46,800         | -136,900      |  |  |  |
| Other Services                              | 149,400              | 126,000                                                   | 173,900         | 23,400         | -24,500       |  |  |  |
| Public Sector                               | 555,400              | 572,200                                                   | 609,700         | -16,800        | -54,300       |  |  |  |
|                                             | 3-Мо                 | nth Average Chan                                          | ge              |                |               |  |  |  |
| Total Nonfarm                               | 113,800              | -181,600                                                  | 1,000           | N/A            | N/A           |  |  |  |
| Private Sector                              | 122,300              | -176,500                                                  | -600            | N/A            | N/A           |  |  |  |
|                                             | Weekly Hours of      | Work (not seasona                                         | ally adjusted)* |                |               |  |  |  |
| Manufacturing                               | 41.5                 | 42.2                                                      | 41.1            | -0.7           | 0.4           |  |  |  |
| Durable Goods                               | 40.9                 | 41.8                                                      | 42.0            | -0.9           | -1.1          |  |  |  |
| Nondurable Goods                            | 42.0                 | 42.5                                                      | 40.3            | -0.5           | 1.7           |  |  |  |
| Hourly Earnings (not seasonally adjusted)*  |                      |                                                           |                 |                |               |  |  |  |
| Manufacturing                               | \$23.83              | \$23.67                                                   | \$23.72         | \$0.16         | \$0.11        |  |  |  |
| Durable Goods                               | \$27.46              | \$25.60                                                   | \$26.99         | \$1.86         | \$0.47        |  |  |  |
| Nondurable Goods                            | \$20.78              | \$21.98                                                   | \$20.97         | -\$1.20        | -\$0.19       |  |  |  |
| Weekly Earnings (not seasonally adjusted)** |                      |                                                           |                 |                |               |  |  |  |
| Manufacturing                               | \$988.95             | \$998.87                                                  | \$974.89        | -\$9.92        | \$14.06       |  |  |  |
| Durable Goods                               | \$1,123.11           | \$1,070.08                                                | \$1,133.58      | \$53.03        | -\$10.47      |  |  |  |
| Nondurable Goods                            | \$872.76             | \$934.15                                                  |                 |                | \$27.67       |  |  |  |
| A                                           |                      |                                                           | •               |                |               |  |  |  |