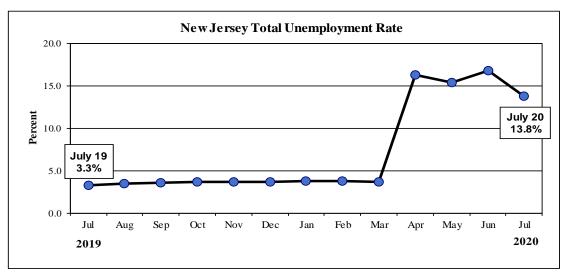

## Table 1: Major Indicators of Labor Market Activity for New Jersey Seasonally Adjusted

2019 Benchmark

| Labor Force Data (resident)                 |                      |                                                           |                 |                |               |  |  |  |
|---------------------------------------------|----------------------|-----------------------------------------------------------|-----------------|----------------|---------------|--|--|--|
|                                             | <b>Current Month</b> | urrent Month   Previous Month   One Year Ago   Net Change |                 |                | Net Change    |  |  |  |
|                                             | July 20 (P)          | June 20 (R)                                               | July 19         | over the Month | over the Year |  |  |  |
| Civilian Labor Force                        | 4,562,000            | 4,548,800                                                 | 4,486,300       | 13,200         | 75,700        |  |  |  |
| Employment                                  | 3,933,200            | 3,782,600                                                 | 4,336,700       | 150,600        | -403,500      |  |  |  |
| Unemployment                                | 628,800              | 766,200                                                   | 149,500         | -137,400       | 479,300       |  |  |  |
| Unemployment Rate                           | 13.8                 | 16.8                                                      | 3.3             | -3.0           | 10.5          |  |  |  |
|                                             |                      | ent Data (establish                                       | ment)           |                |               |  |  |  |
|                                             | <b>Current Month</b> | <b>Previous Month</b>                                     |                 | Net Change     | Net Change    |  |  |  |
|                                             | July 20 (P)          | June 20 (R)                                               | July 19         | over the Month | over the Year |  |  |  |
| Total Nonfarm                               | 3,751,900            | 3,622,000                                                 | 4,196,500       | 129,900        | -444,600      |  |  |  |
| Total Private Sector                        | 3,196,500            | 3,049,800                                                 | 3,586,800       | 146,700        | -390,300      |  |  |  |
| Goods Producing                             | 387,300              | 384,500                                                   | 412,700         | 2,800          | -25,400       |  |  |  |
| Mining and Logging                          | 1,500                | 1,400                                                     | 1,400           | 100            | 100           |  |  |  |
| Construction                                | 146,500              | 144,100                                                   | 159,500         | 2,400          | -13,000       |  |  |  |
| Manufacturing                               | 239,300              | 239,000                                                   | 251,800         | 300            | -12,500       |  |  |  |
| Service-Providing                           | 3,364,600            | 3,237,500                                                 | 3,783,800       | 127,100        | -419,200      |  |  |  |
| Private Service-Providing                   | 2,809,200            | 2,665,300                                                 | 3,174,100       | 143,900        | -364,900      |  |  |  |
| Trade, Transportation & Utilities           | 829,200              | 794,200                                                   | 886,800         | 35,000         | -57,600       |  |  |  |
| Information                                 | 62,500               | 61,500                                                    | 67,400          | 1,000          | -4,900        |  |  |  |
| Financial Activities                        | 239,100              | 236,800                                                   | 252,500         | 2,300          | -13,400       |  |  |  |
| Professional and Business Services          | 624,000              | 604,600                                                   | 683,700         | 19,400         | -59,700       |  |  |  |
| Education and Health Services               | 648,800              | 632,800                                                   | 716,700         | 16,000         | -67,900       |  |  |  |
| Leisure and Hospitality                     | 256,200              | 209,400                                                   | 393,100         | 46,800         | -136,900      |  |  |  |
| Other Services                              | 149,400              | 126,000                                                   | 173,900         | 23,400         | -24,500       |  |  |  |
| Public Sector                               | 555,400              | 572,200                                                   | 609,700         | -16,800        | -54,300       |  |  |  |
|                                             | 3-Мо                 | nth Average Chan                                          | ge              |                |               |  |  |  |
| Total Nonfarm                               | 113,800              | -181,600                                                  | 1,000           | N/A            | N/A           |  |  |  |
| Private Sector                              | 122,300              | -176,500                                                  | -600            | N/A            | N/A           |  |  |  |
|                                             | Weekly Hours of      | Work (not seasona                                         | ally adjusted)* |                |               |  |  |  |
| Manufacturing                               | 41.5                 | 42.2                                                      | 41.1            | -0.7           | 0.4           |  |  |  |
| Durable Goods                               | 40.9                 | 41.8                                                      | 42.0            | -0.9           | -1.1          |  |  |  |
| Nondurable Goods                            | 42.0                 | 42.5                                                      | 40.3            | -0.5           | 1.7           |  |  |  |
| Hourly Earnings (not seasonally adjusted)*  |                      |                                                           |                 |                |               |  |  |  |
| Manufacturing                               | \$23.83              | \$23.67                                                   | \$23.72         | \$0.16         | \$0.11        |  |  |  |
| Durable Goods                               | \$27.46              | \$25.60                                                   | \$26.99         | \$1.86         | \$0.47        |  |  |  |
| Nondurable Goods                            | \$20.78              | \$21.98                                                   | \$20.97         | -\$1.20        | -\$0.19       |  |  |  |
| Weekly Earnings (not seasonally adjusted)** |                      |                                                           |                 |                |               |  |  |  |
| Manufacturing                               | \$988.95             | \$998.87                                                  | \$974.89        | -\$9.92        | \$14.06       |  |  |  |
| Durable Goods                               | \$1,123.11           | \$1,070.08                                                | \$1,133.58      | \$53.03        | -\$10.47      |  |  |  |
| Nondurable Goods                            | \$872.76             | \$934.15                                                  |                 |                | \$27.67       |  |  |  |
| A                                           |                      |                                                           | •               |                |               |  |  |  |

| Table 2: New Jersey Civilian Labor Force Trends |                                           |               |                |                    |              |           |
|-------------------------------------------------|-------------------------------------------|---------------|----------------|--------------------|--------------|-----------|
|                                                 | 2019 Benchmark  Not Seasonally Adjusted S |               |                | easonally Adjusted |              |           |
| -                                               | July 20 (P)                               | June 20 (R)   | July 19        | July 20 (P)        | June 20 (R)  | July 19   |
| Civilian Labor Force                            | 4,627,000                                 | 4,586,800     | 4,555,200      | 4,562,000          | 4,548,800    | 4,486,300 |
| Resident Employment                             | 3,979,600                                 | 3,824,300     | 4,379,100      | 3,933,200          |              | 4,336,700 |
| Unemployment                                    | 647,400                                   | 762,500       | 176,100        | 628,800            | 766,200      | 149,500   |
| Unemployment Rate (%)                           | 14.0                                      | 16.6          | 3.9            | 13.8               | 16.8         | 3.3       |
| Labor Force Participation Rate (%)              | 65.4                                      | 64.8          | 64.4           | 64.4               | 64.3         | 63.5      |
| Employment/Population Ratio (%)                 | 56.2                                      | 54.0          | 61.9           | 55.6               | 53.4         | 61.3      |
| 1 7                                             | Jersey Civiliar                           |               |                |                    |              | 3110      |
| Year                                            | Labor 1                                   |               | Employ         |                    | Unemployment | Rate (%)  |
| 1999                                            | 4,287                                     | ,900          | 4,094          | ,600               | 193,300      | 4.5       |
| 2000                                            | 4,282                                     | ,100          | 4,123          | ,700               | 158,400      | 3.7       |
| 2001                                            | 4,288                                     | ,800          | 4,106          | 5,200              | 182,600      | 4.3       |
| 2002                                            | 4,346                                     | ,200          | 4,095          | 5,200              | 251,100      | 5.8       |
| 2003                                            | 4,347                                     | ,200          | 4,093          | ,700               | 253,500      | 5.8       |
| 2004                                            | 4,349                                     | ,200          | 4,138          | 3,800              | 210,300      | 4.8       |
| 2005                                            | 4,391                                     | ,600          | 4,194          | ,900               | 196,700      | 4.5       |
| 2006                                            | 4,445                                     | ,900          | 4,236          | 5,500              | 209,400      | 4.7       |
| 2007                                            | 4,441                                     | ,800          | 4,251          | ,800               | 190,000      | 4.3       |
| 2008                                            | 4,504                                     | 400           | 4,264          | ,000               | 240,500      | 5.3       |
| 2009                                            | 4,550                                     | ,600          | 4,138          | 3,600              | 412,100      | 9.1       |
| 2010                                            | 4,555                                     | ,300          | 4,121          | ,500               | 433,900      | 9.5       |
| 2011                                            | 4,565                                     | ,300          | 4,138          | 3,500              | 426,800      | 9.3       |
| 2012                                            | 4,588                                     | ,000          | 4,160          | 4,160,000          |              | 9.3       |
| 2013                                            | 4,548                                     |               | 4,173          | 3,800              | 374,700      | 8.2       |
| 2014                                            | 4,487                                     | ,000          | 4,183          | 3,500              | 303,500      | 6.8       |
| 2015                                            | 4,487                                     | ,300          | 4,227          | 7,600              | 259,700      | 5.8       |
| 2016                                            | 4,473                                     | ,800          | 4,251,200      |                    | 222,600      | 5.0       |
| 2017                                            | 4,454                                     | ,700          | 4,248,700      |                    | 205,900      | 4.6       |
| 2018                                            | 4,432                                     | ,500          | 4,250,800      |                    | 181,700      | 4.1       |
| 2019                                            | 4,493                                     | ,100          | 4,333,300      |                    | 159,800      | 3.6       |
| Seasonally                                      | Adjusted Civi                             | lian Labor Fo | rce Data for N | ew Jersey 20       | 19-2020      |           |
| Date                                            | Labor 1                                   | Force         | Employ         | yment              | Unemployment | Rate %    |
| Jan 2019                                        | 4,456                                     | ,600          | 4,291          | ,200               | 165,400      | 3.7       |
| Feb                                             | 4,457                                     | ,100          | 4,295          | 5,700              | 161,500      | 3.6       |
| Mar                                             | 4,455                                     | ,800          | 4,299          | ,600               | 156,200      | 3.5       |
| Apr                                             | 4,455                                     | ,700          | 4,304          | ,800               | 150,900      | 3.4       |
| May                                             | 4,459                                     | ,800          | 4,312          | 2,700              | 147,100      | 3.3       |
| Jun                                             | 4,469                                     | ,500          | 4,323          | ,200               | 146,300      | 3.3       |
| Jul                                             | 4,486                                     | ,300          | 4,336          | 5,700              | 149,500      | 3.3       |
| Aug                                             | 4,505                                     | ,700          | 4,350          | ,200               | 155,500      | 3.5       |
| Sep                                             | 4,523                                     | ,700          | 4,361          | ,800               | 162,000      | 3.6       |
| Oct                                             | 4,536                                     |               | 4,369          |                    | 167,100      | 3.7       |
| Nov                                             | 4,537                                     | ,100          | 4,369          | ,000               | 168,200      | 3.7       |
| Dec                                             | 4,535                                     | ,000          | 4,367          | ,300               | 167,700      | 3.7       |
| 7 2020                                          |                                           | <b>700</b>    | 4.050          |                    | 452.200      | 2.0       |
| Jan 2020                                        | 4,551                                     |               | 4,379          |                    | 172,300      | 3.8       |
| Feb                                             | 4,564                                     |               | 4,390          |                    | 173,900      | 3.8       |
| Mar                                             | 4,588                                     |               | 4,419          |                    | 168,400      | 3.7       |
| Apr                                             | 4,483                                     |               | 3,751          |                    | 731,900      | 16.3      |
| May                                             | 4,531                                     |               | 3,835          |                    | 695,700      | 15.4      |
| Jun (R)                                         | 4,548                                     |               | 3,782          |                    | 766,200      | 16.8      |
| Jul (P)                                         | 4,562                                     | ,000          | 3,933          | ,∠00               | 628,800      | 13.8      |
| Aug                                             |                                           |               |                |                    |              |           |
| Sep                                             |                                           |               |                |                    |              |           |
| Oct                                             |                                           |               |                |                    |              |           |
| Nov                                             |                                           |               |                |                    |              |           |
| Dec                                             |                                           |               |                |                    |              |           |