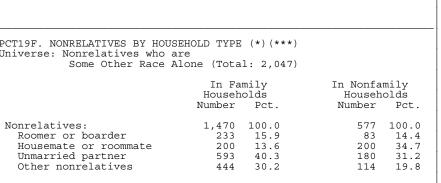

householder, no wife present78613.0Female householder, no husband present1,49124.6 HOUSEHOLDS or HOUSEHOLDERS as the universe enumerate persons in households according to the race or ethnic category of the -1,234 householder. (\*\*\*) Responses of 'same-sex spouse' were edited

Source: Census 2010 Summary File 1 [machine-readable data file]/prepared by the U.S.Census Bureau, 2011 11AUG11 Page 47 Profile prepared by the New Jersey State Data Center, (609) 984-2595 (lwd.state.nj.us/labor) email: NJSDC@dol.state.nj.us

20.4

14.0

6.4

845 389

Census 2010, Summary File 1 PROFILE OF SPECIFIC RACE/ETHNIC GROUP F: SOME OTHER RACE ALONE Area Type: State-County-County Subdivision (Summary Level: 060)

Nonfamily households:

Householder living alone

Householder not living alone

Race:F [2 of 3]



during processing to 'unmarried partner.'

|                             | All<br>Households | Pct.  | Family<br>Households | Pct.       | Nonfamily<br>Households | Pct.  | Owner<br>Occupied | Pct.  | Renter<br>Occupied | Pct.  |
|-----------------------------|-------------------|-------|----------------------|------------|-------------------------|-------|-------------------|-------|--------------------|-------|
| All household sizes:        | 6,057             | 100.0 | 4,823                | 100.0      | 1,234                   | 100.0 | 1,286             | 100.0 | 4,771              | 100.0 |
| 1-person households         | 845               | 14.0  | (Family alway)       | s >1 pers) | 845                     | 68.5  | 82                | 6.4   | 763                | 16.0  |
| 2-per