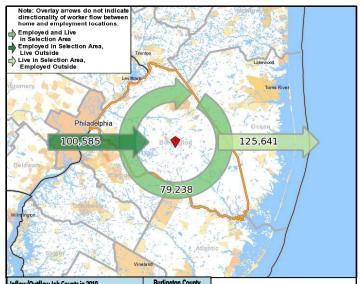

## Local Employment Dynamics OnTheMap Worker Inflow/Outflow Report Burlington County

| Inflow/Outflow Job Counts in 2010 Primary Jobs Living in Burlington County | Burlington County |         |   |
|----------------------------------------------------------------------------|-------------------|---------|---|
| Primary Jobs                                                               | Count             | Share   | 1 |
| Living in Burlington County                                                | 204,879           | 100.00% | l |
| Living and Employed in Burlington County                                   | 79,238            | 38.70%  | ŀ |
| Living in Burlington County but Employed Outside                           | 125,641           | 61.30%  | 1 |
| Employed in Burlington County                                              | 204,879           | 100.00% | I |
| Employed and Living in Burlington County                                   | 79,238            | 38.70%  |   |
| Employed in Burlington County but Living Outside                           | 125,641           | 61.30%  |   |
| Net Job Inflow (+) or Outflow (-)                                          | -25,056           |         |   |

Source: US Census Bureau Local Employment Dynamics

Inflow/Outflow lob Counts in 2010

100,585 - Employed in Selection Area, Live Outside 125,641 - Live in Selection Area, Employed Outside 79,238 - Employed and Live in Selection Area