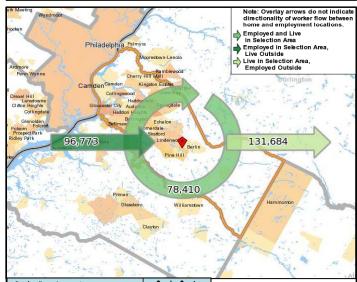

## Local Employment Dynamics OnTheMap Worker Inflow/Outflow Report Camden County

| Inflow/Outflow Job Counts in 2010            | Camden County |        |   |
|----------------------------------------------|---------------|--------|---|
| Primary Jobs                                 | Count         | Share  |   |
| Living in Camden County                      | 210,094       | 100.0% |   |
| Living and Employed in Camden County         | 78,410        | 37.3%  |   |
| Living in Camden County but Employed Outside | 131,684       | 62.7%  | 1 |
| Employed in Camden County                    | 175,183       | 100.0% |   |
| Employed and Living in Camden County         | 78,410        | 44.8%  |   |
| Employed in Camden County but Living Outside | 96,773        | 55.2%  |   |
| Net Job Inflow (+) or Outflow (-)            | -34,911       |        | ŀ |

Source: US Census Bureau Local Employment Dynamics

78,410 - Employed and Live in Selection Area