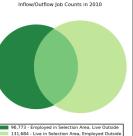

## Local Employment Dynamics OnTheMap Worker Inflow/Outflow Report Camden County

| Inflow/Outflow Job Counts in 2010            | Camden County |        |   |
|----------------------------------------------|---------------|--------|---|
| Primary Jobs                                 | Count         | Share  |   |
| Living in Camden County                      | 210,094       | 100.0% |   |
| Living and Employed in Camden County         | 78,410        | 37.3%  |   |
| Living in Camden County but Employed Outside | 131,684       | 62.7%  | 1 |
| Employed in Camden County                    | 175,183       | 100.0% |   |
| Employed and Living in Camden County         | 78,410        | 44.8%  |   |
| Employed in Camden County but Living Outside | 96,773        | 55.2%  |   |
| Net Job Inflow (+) or Outflow (-)            | -34,911       |        | ŀ |

Source: US Census Bureau Local Employment Dynamics

78,410 - Employed and Live in Selection Area