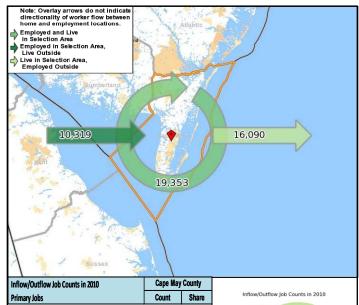

## Local Employment Dynamics OnTheMap Worker Inflow/Outflow Report Cape May County

| Primary Jobs                                   | Count  | Share  |
|------------------------------------------------|--------|--------|
| Living in Cape May County                      | 35,443 | 100.0% |
| Living and Employed in Cape May County         | 19,353 | 54.6%  |
| Living in Cape May County but Employed Outside | 16,090 | 45.4%  |
| Employed in Cape May County                    | 29,672 | 100.0% |
| Employed and Living in Cape May County         | 19,353 | 65.2%  |
| Employed in Cape May County but Living Outside | 10,319 | 34.8%  |
| Net Job Inflow (+) or Outflow (-)              | -5,771 |        |