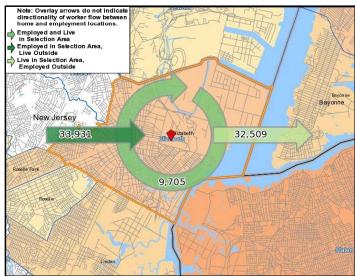

## Local Employment Dynamics OnTheMap Worker Inflow/Outflow Report City of Elizabeth

| Inflow/Outflow Job Counts in 2010        | Elizabeth |        |
|------------------------------------------|-----------|--------|
| Primary Jobs                             | Count     | Share  |
| Living in Elizabeth                      | 42,214    | 100.0% |
| Living and Employed in Elizabeth         | 9,705     | 23.0%  |
| Living in Elizabeth but Employed Outside | 32,509    | 77.0%  |
| Employed in Elizabeth                    | 43,636    | 100.0% |
| Employed and Living in Elizabeth         | 9,705     | 22.2%  |
| Employed in Elizabeth but Living Outside | 33,931    | 77.8%  |
| Net Job Inflow (+) or Outflow (-)        | 1,422     |        |

Source: US Census Bureau Local Employment Dynamics

Inflow/Outflow lob Counts in 2010

33,931 - Employed in Selection Area, Live Outside 32,509 - Live in Selection Area, Employed Outside 9,705 - Employed and Live in Selection Area