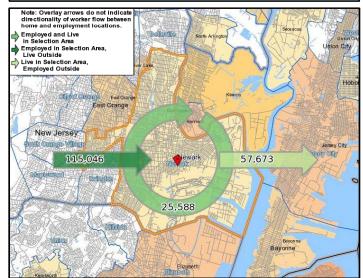

## Local Employment Dynamics *OnTheMap* Worker Inflow/Outflow Report City of Newark

| Inflow/Outflow Job Counts in 2010     | Newark  |        |
|---------------------------------------|---------|--------|
| Primary Jobs                          | Count   | Share  |
| Living in Newark                      | 83,261  | 100.0% |
| Living and Employed in Newark         | 25,588  | 30.7%  |
| Living in Newark but Employed Outside | 57,673  | 69.3%  |
| Employed in Newark                    | 140,634 | 100.0% |
| Employed and Living in Newark         | 25,588  | 18.2%  |
| Employed in Newark but Living Outside | 115,046 | 81.8%  |

Net Job Inflow (+) or Outflow (-) 57,373
Source: US Census Bureau Local Employment Dynamics

Inflow/Outflow lob Counts in 2010

115,046 - Employed in Selection Area, Live Outside 57,673 - Live in Selection Area, Employed Outside 25,588 - Employed and Live in Selection Area