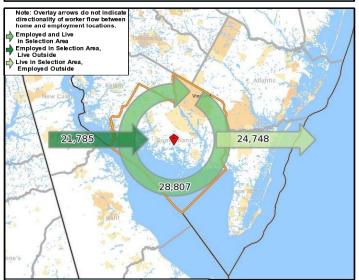

## Local Employment Dynamics OnTheMap Worker Inflow/Outflow Report Cumberland County

| Inflow/Outflow Job Counts in 2010                  | Cumberland County |        |
|----------------------------------------------------|-------------------|--------|
| Primary Jobs                                       | Count             | Share  |
| Living in Cumberland County                        | 53,555            | 100.0% |
| Living and Employed in Cumberland County           | 28,807            | 53.8%  |
| Living in Cumberland County but Employed Outside   | 24,748            | 46.2%  |
| Employed in Cumberland County                      | 50,592            | 100.0% |
| Employed and Living in Cumberland County           | 28,807            | 56.9%  |
| Employed in Cumberland County but Living Outside   | 21,785            | 43.1%  |
| Net Job Inflow (+) or Outflow (-)                  | -2,963            |        |
| Source: US Census Bureau Local Employment Dynamics |                   |        |