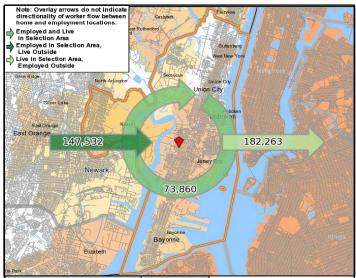

## Local Employment Dynamics OnTheMap Worker Inflow/Outflow Report Hudson County

| Inflow/Outflow Job Counts in 2010            | Hudson County |        |   |
|----------------------------------------------|---------------|--------|---|
| Primary Jobs                                 | Count         | Share  |   |
| Living in Hudson County                      | 256,123       | 100.0% |   |
| Living and Employed in Hudson County         | 73,860        | 28.8%  |   |
| Living in Hudson County but Employed Outside | 182,263       | 71.2%  | 1 |
| Employed in Hudson County                    | 221,392       | 100.0% |   |
| Employed and Living in Hudson County         | 73,860        | 33.4%  | N |
| Employed in Hudson County but Living Outside | 147,532       | 66.6%  |   |
| Net Job Inflow (+) or Outflow (-)            | -34,731       |        | ŀ |

Source: US Census Bureau Local Employment Dynamics

Inflow/Outflow lob Counts in 2010

147,532 - Employed in Selection Area, Live Outside 182,263 - Live in Selection Area, Employed Outside 73,860 - Employed and Live in Selection Area