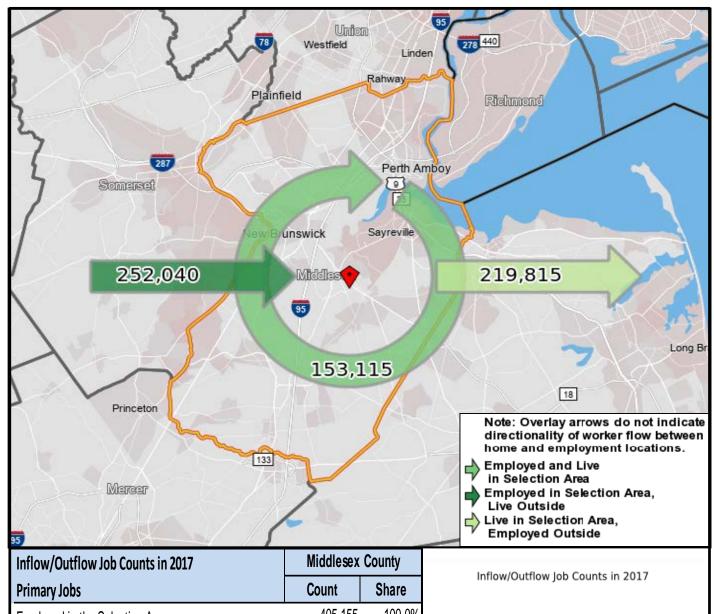

## Local Employment Dynamics *OnTheMap*Worker Inflow/Outflow Report Middlesex County

| Inflow/Outflow Job Counts in 2017                  | Middlesex County |         |
|----------------------------------------------------|------------------|---------|
| Primary Jobs                                       | Count            | Share   |
| Employed in the Selection Area                     | 405,155          | 100.0%  |
| Employed in the Selection Area but Living Outside  | 252,040          | 62.2%   |
| Employed and Living in the Selection Area          | 153,115          | 37.8%   |
|                                                    |                  |         |
| Living in the Selection Area                       | 372,930          | 100.00% |
| Living in the Selection Area but Employed Outside  | 219,815          | 58.90%  |
| Living and Employed in the Selection Area          | 153,115          | 41.10%  |
| Net Job Inflow (+) or Outflow (-)                  | 32,225           | -       |
| Source: US Census Bureau Local Employment Dynamics |                  |         |