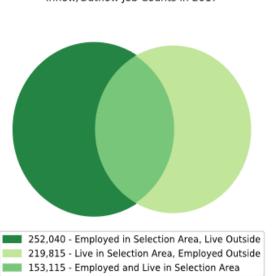

## Local Employment Dynamics *OnTheMap*Worker Inflow/Outflow Report Middlesex County

| Inflow/Outflow Job Counts in 2017                  | Middlesex County |         |
|----------------------------------------------------|------------------|---------|
| Primary Jobs                                       | Count            | Share   |
| Employed in the Selection Area                     | 405,155          | 100.0%  |
| Employed in the Selection Area but Living Outside  | 252,040          | 62.2%   |
| Employed and Living in the Selection Area          | 153,115          | 37.8%   |
|                                                    |                  |         |
| Living in the Selection Area                       | 372,930          | 100.00% |
| Living in the Selection Area but Employed Outside  | 219,815          | 58.90%  |
| Living and Employed in the Selection Area          | 153,115          | 41.10%  |
| Net Job Inflow (+) or Outflow (-)                  | 32,225           | -       |
| Source: US Census Bureau Local Employment Dynamics |                  |         |