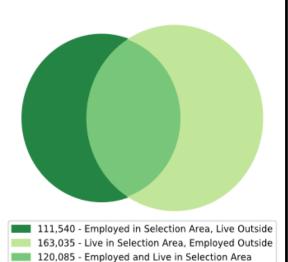

## Local Employment Dynamics *OnTheMap*Worker Inflow/Outflow Report Monmouth County

| Inflow/Outflow Job Counts in 2017                 | Monmouth County |         |
|---------------------------------------------------|-----------------|---------|
| Primary Jobs                                      | Count           | Share   |
| Employed in the Selection Area                    | 231,625         | 100.0%  |
| Employed in the Selection Area but Living Outside | 111,540         | 48.2%   |
| Employed and Living in the Selection Area         | 120,085         | 51.8%   |
|                                                   |                 |         |
| Living in the Selection Area                      | 283,120         | 100.00% |
| Living in the Selection Area but Employed Outside | 163,035         | 57.60%  |
| Living and Employed in the Selection Area         | 120,085         | 42.40%  |
|                                                   |                 |         |
| Net Job Inflow (+) or Outflow (-)                 | -51,495         | -       |
| Source: US Census Bureau Local Employment Dyna    | mics            |         |

Inflow/Outflow Job Counts in 2017