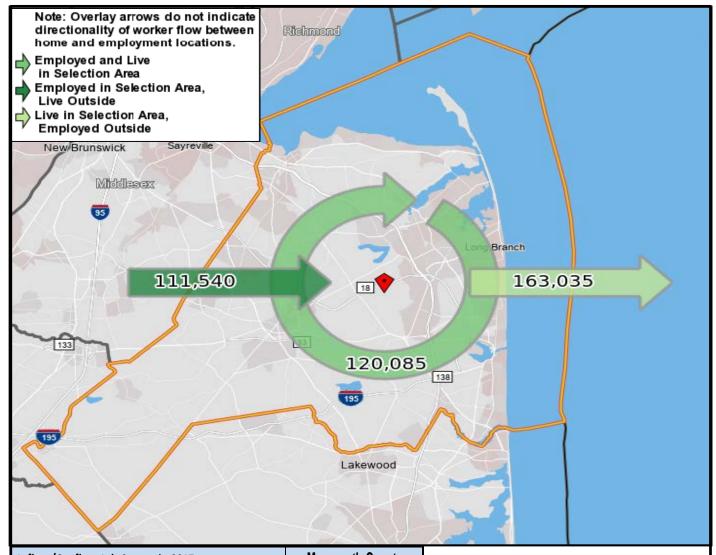

## Local Employment Dynamics *OnTheMap*Worker Inflow/Outflow Report Monmouth County

| Inflow/Outflow Job Counts in 2017                 | Monmouth County |         |
|---------------------------------------------------|-----------------|---------|
| Primary Jobs                                      | Count           | Share   |
| Employed in the Selection Area                    | 231,625         | 100.0%  |
| Employed in the Selection Area but Living Outside | 111,540         | 48.2%   |
| Employed and Living in the Selection Area         | 120,085         | 51.8%   |
|                                                   |                 |         |
| Living in the Selection Area                      | 283,120         | 100.00% |
| Living in the Selection Area but Employed Outside | 163,035         | 57.60%  |
| Living and Employed in the Selection Area         | 120,085         | 42.40%  |
|                                                   |                 |         |
| Net Job Inflow (+) or Outflow (-)                 | -51,495         | -       |
| Source: US Census Bureau Local Employment Dyna    | mics            |         |

Inflow/Outflow Job Counts in 2017