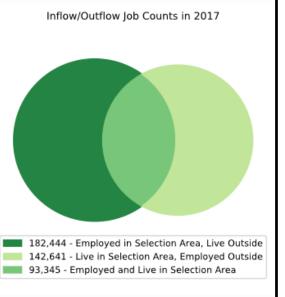

## Local Employment Dynamics *OnTheMap* Worker Inflow/Outflow Report Morris County

United States

ensus

| Inflow/Outflow Job Counts in 2017                 | Morris County |         |
|---------------------------------------------------|---------------|---------|
| Primary Jobs                                      | Count         | Share   |
| Employed in the Selection Area                    | 275,789       | 100.0%  |
| Employed in the Selection Area but Living Outside | 182,444       | 66.2%   |
| Employed and Living in the Selection Area         | 93,345        | 33.8%   |
|                                                   |               |         |
| Living in the Selection Area                      | 235,986       | 100.00% |
| Living in the Selection Area but Employed Outside | 142,641       | 60.40%  |
| Living and Employed in the Selection Area         | 93,345        | 39.60%  |
|                                                   |               |         |
| Net Job Inflow (+) or Outflow (-)                 | 39,803        | -       |
| Source: US Census Bureau Local Employment Dynai   | nics          |         |