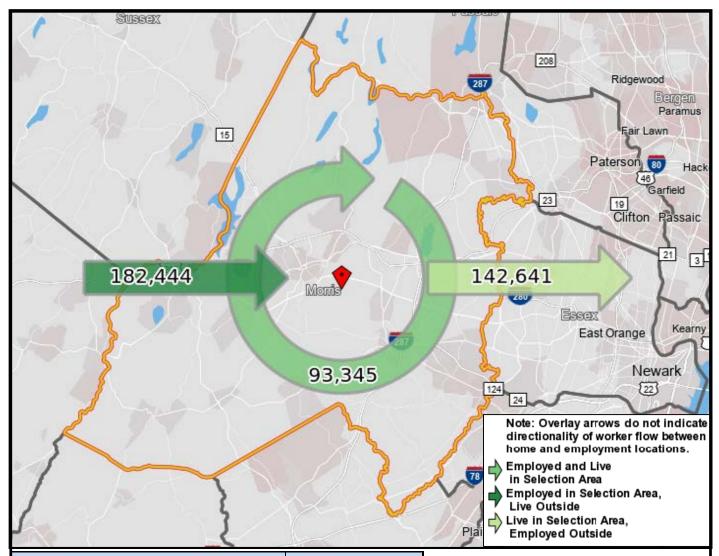

## Local Employment Dynamics *OnTheMap* Worker Inflow/Outflow Report Morris County

United States

ensus

| Inflow/Outflow Job Counts in 2017                 | Morris County |         |
|---------------------------------------------------|---------------|---------|
| Primary Jobs                                      | Count         | Share   |
| Employed in the Selection Area                    | 275,789       | 100.0%  |
| Employed in the Selection Area but Living Outside | 182,444       | 66.2%   |
| Employed and Living in the Selection Area         | 93,345        | 33.8%   |
|                                                   |               |         |
| Living in the Selection Area                      | 235,986       | 100.00% |
| Living in the Selection Area but Employed Outside | 142,641       | 60.40%  |
| Living and Employed in the Selection Area         | 93,345        | 39.60%  |
|                                                   |               |         |
| Net Job Inflow (+) or Outflow (-)                 | 39,803        | -       |
| Source: US Census Bureau Local Employment Dynai   | nics          |         |