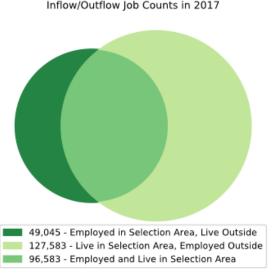

## Local Employment Dynamics *OnTheMap*Worker Inflow/Outflow Report Ocean County

| Inflow/Outflow Job Counts in 2017                  | Ocean County |         |
|----------------------------------------------------|--------------|---------|
| Primary Jobs                                       | Count        | Share   |
| Employed in the Selection Area                     | 145,628      | 100.0%  |
| Employed in the Selection Area but Living Outside  | 49,045       | 33.7%   |
| Employed and Living in the Selection Area          | 96,583       | 66.3%   |
|                                                    |              |         |
| Living in the Selection Area                       | 224,166      | 100.00% |
| Living in the Selection Area but Employed Outside  | 127,583      | 56.90%  |
| Living and Employed in the Selection Area          | 96,583       | 43.10%  |
|                                                    |              |         |
| Net Job Inflow (+) or Outflow (-)                  | -78,538      | -       |
| Source: US Census Bureau Local Employment Dynamics |              |         |