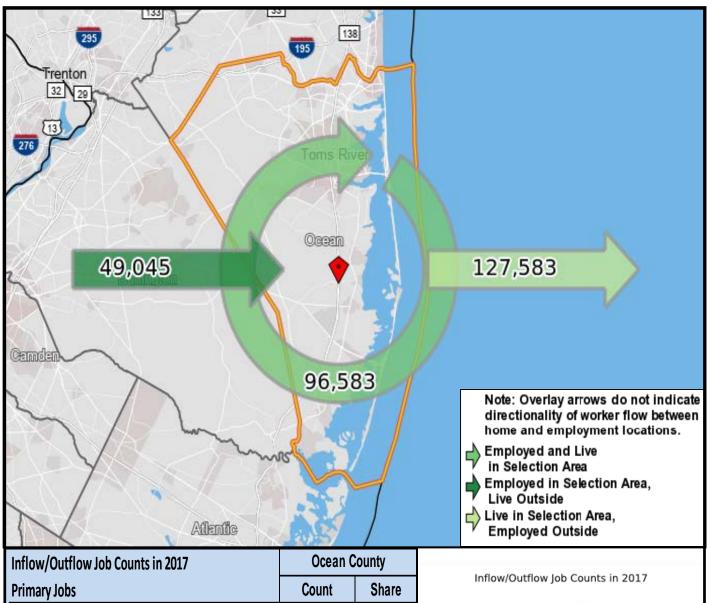

## Local Employment Dynamics *OnTheMap*Worker Inflow/Outflow Report Ocean County

| Inflow/Outflow Job Counts in 2017                  | Ocean County |         |
|----------------------------------------------------|--------------|---------|
| Primary Jobs                                       | Count        | Share   |
| Employed in the Selection Area                     | 145,628      | 100.0%  |
| Employed in the Selection Area but Living Outside  | 49,045       | 33.7%   |
| Employed and Living in the Selection Area          | 96,583       | 66.3%   |
|                                                    |              |         |
| Living in the Selection Area                       | 224,166      | 100.00% |
| Living in the Selection Area but Employed Outside  | 127,583      | 56.90%  |
| Living and Employed in the Selection Area          | 96,583       | 43.10%  |
|                                                    |              |         |
| Net Job Inflow (+) or Outflow (-)                  | -78,538      | -       |
| Source: US Census Bureau Local Employment Dynamics |              |         |