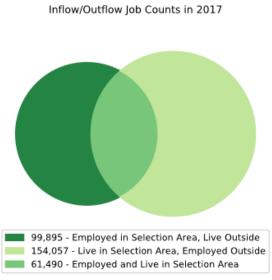

## Local Employment Dynamics *OnTheMap*Worker Inflow/Outflow Report Passaic County

| Inflow/Outflow Job Counts in 2017                  | Passaic County |         |
|----------------------------------------------------|----------------|---------|
| Primary Jobs                                       | Count          | Share   |
| Employed in the Selection Area                     | 161,385        | 100.0%  |
| Employed in the Selection Area but Living Outside  | 99,895         | 61.9%   |
| Employed and Living in the Selection Area          | 61,490         | 38.1%   |
|                                                    |                |         |
| Living in the Selection Area                       | 215,547        | 100.00% |
| Living in the Selection Area but Employed Outside  | 154,057        | 71.50%  |
| Living and Employed in the Selection Area          | 61,490         | 28.50%  |
|                                                    |                |         |
| Net Job Inflow (+) or Outflow (-)                  | -54,162        | -       |
| Source: US Census Bureau Local Employment Dynamics |                |         |