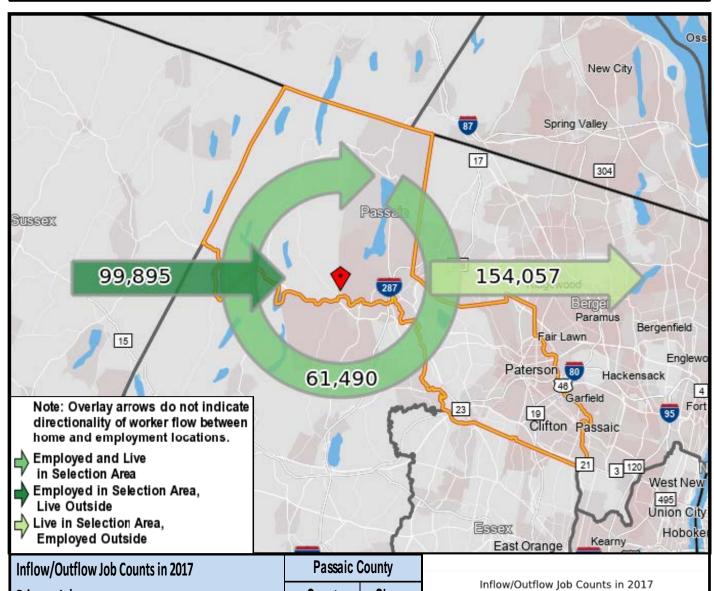

## Local Employment Dynamics *OnTheMap*Worker Inflow/Outflow Report Passaic County

| Inflow/Outflow Job Counts in 2017                  | Passaic County |         |
|----------------------------------------------------|----------------|---------|
| Primary Jobs                                       | Count          | Share   |
| Employed in the Selection Area                     | 161,385        | 100.0%  |
| Employed in the Selection Area but Living Outside  | 99,895         | 61.9%   |
| Employed and Living in the Selection Area          | 61,490         | 38.1%   |
|                                                    |                |         |
| Living in the Selection Area                       | 215,547        | 100.00% |
| Living in the Selection Area but Employed Outside  | 154,057        | 71.50%  |
| Living and Employed in the Selection Area          | 61,490         | 28.50%  |
|                                                    |                |         |
| Net Job Inflow (+) or Outflow (-)                  | -54,162        | -       |
| Source: US Census Bureau Local Employment Dynamics |                |         |