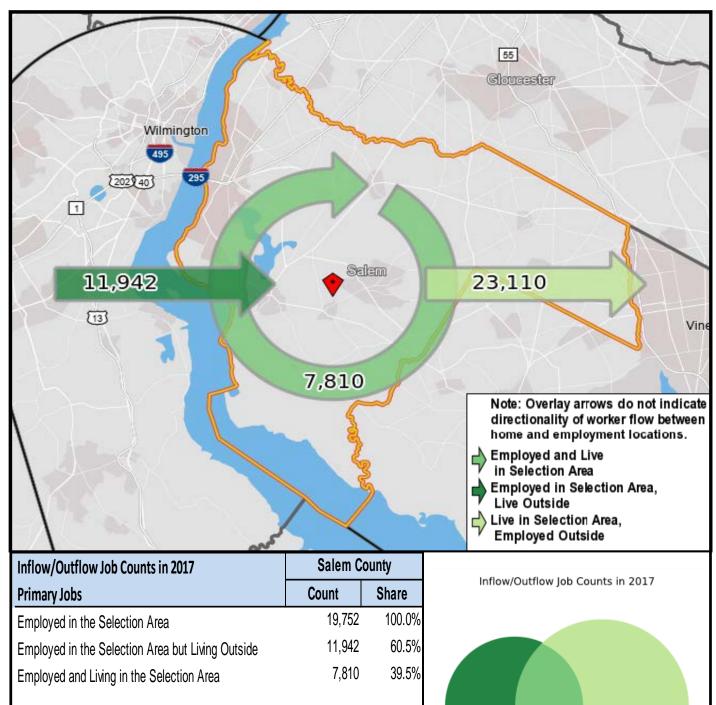

## Local Employment Dynamics *OnTheMap*Worker Inflow/Outflow Report Salem County

Employed in the Selection Area 19,752 100.0%
Employed in the Selection Area but Living Outside 11,942 60.5%
Employed and Living in the Selection Area 7,810 39.5%

Living in the Selection Area 30,920 100.00%
Living in the Selection Area but Employed Outside 23,110 74.70%
Living and Employed in the Selection Area 7,810 25.30%

Net Job Inflow (+) or Outflow (-) -11,168 -
Source: US Census Bureau Local Employment Dynamics

11,942 - Employed in Selection Area, Live Outside
23,110 - Live in Selection Area, Employed Outside
7,810 - Employed and Live in Selection Area