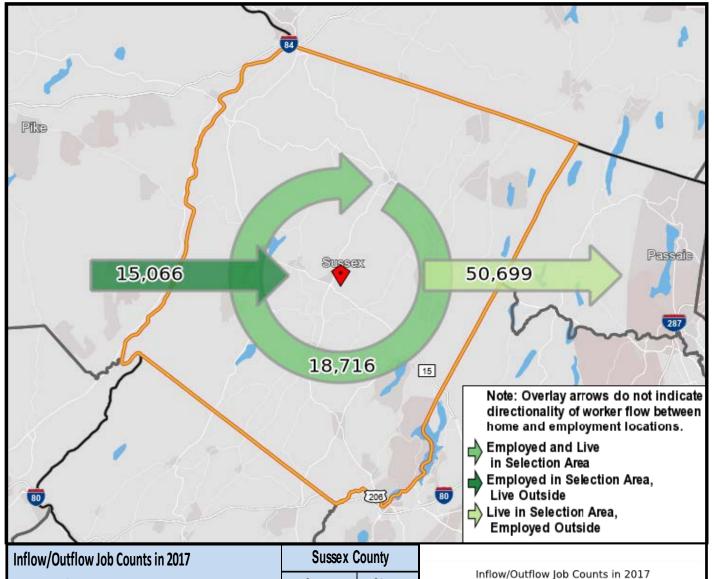

## Local Employment Dynamics *OnTheMap*Worker Inflow/Outflow Report Sussex County

| Inflow/Outflow Job Counts in 2017                                                  | Sussex C | Sussex County |  |
|------------------------------------------------------------------------------------|----------|---------------|--|
| Primary Jobs                                                                       | Count    | Share         |  |
| Employed in the Selection Area                                                     | 33,782   | 100.0%        |  |
| Employed in the Selection Area but Living Outside                                  | 15,066   | 44.6%         |  |
| Employed and Living in the Selection Area                                          | 18,716   | 55.4%         |  |
| Living in the Selection Area                                                       | 69,415   | 100.00%       |  |
| Living in the Selection Area but Employed Outside                                  | 50,699   | 73.00%        |  |
| Living and Employed in the Selection Area                                          | 18,716   | 27.00%        |  |
| Net Job Inflow (+) or Outflow (-)  Source: US Census Bureau Local Employment Dynan | -35,633  | -             |  |