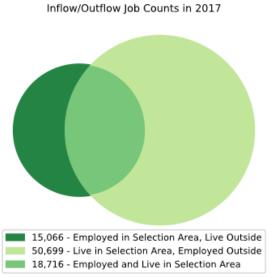

## Local Employment Dynamics *OnTheMap*Worker Inflow/Outflow Report Sussex County

| Inflow/Outflow Job Counts in 2017                                                  | Sussex C | Sussex County |  |
|------------------------------------------------------------------------------------|----------|---------------|--|
| Primary Jobs                                                                       | Count    | Share         |  |
| Employed in the Selection Area                                                     | 33,782   | 100.0%        |  |
| Employed in the Selection Area but Living Outside                                  | 15,066   | 44.6%         |  |
| Employed and Living in the Selection Area                                          | 18,716   | 55.4%         |  |
| Living in the Selection Area                                                       | 69,415   | 100.00%       |  |
| Living in the Selection Area but Employed Outside                                  | 50,699   | 73.00%        |  |
| Living and Employed in the Selection Area                                          | 18,716   | 27.00%        |  |
| Net Job Inflow (+) or Outflow (-)  Source: US Census Bureau Local Employment Dynan | -35,633  | -             |  |