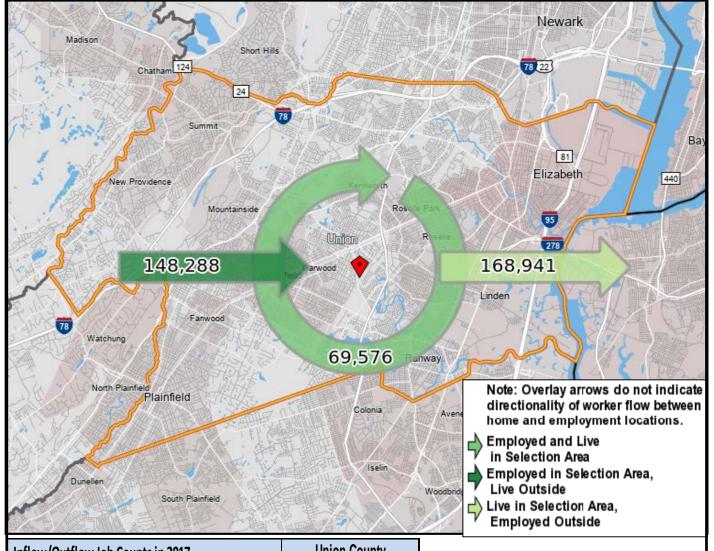

## Local Employment Dynamics *OnTheMap*Worker Inflow/Outflow Report Union County

| Inflow/Outflow Job Counts in 2017                 | Union County |         |
|---------------------------------------------------|--------------|---------|
| Primary Jobs                                      | Count        | Share   |
| Employed in the Selection Area                    | 217,864      | 100.0%  |
| Employed in the Selection Area but Living Outside | 148,288      | 68.1%   |
| Employed and Living in the Selection Area         | 69,576       | 31.9%   |
| Living in the Selection Area                      | 238,517      | 100.00% |
| Living in the Selection Area but Employed Outside | 168,941      | 70.80%  |
| Living and Employed in the Selection Area         | 69,576       | 29.20%  |
| Net Job Inflow (+) or Outflow (-)                 | -20,653      | -       |
| Source: US Census Bureau Local Employment Dynam   | ics          |         |