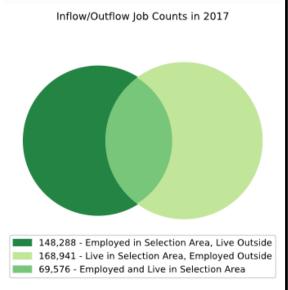

## Local Employment Dynamics *OnTheMap*Worker Inflow/Outflow Report Union County

| Inflow/Outflow Job Counts in 2017                 | Union County |         |
|---------------------------------------------------|--------------|---------|
| Primary Jobs                                      | Count        | Share   |
| Employed in the Selection Area                    | 217,864      | 100.0%  |
| Employed in the Selection Area but Living Outside | 148,288      | 68.1%   |
| Employed and Living in the Selection Area         | 69,576       | 31.9%   |
| Living in the Selection Area                      | 238,517      | 100.00% |
| Living in the Selection Area but Employed Outside | 168,941      | 70.80%  |
| Living and Employed in the Selection Area         | 69,576       | 29.20%  |
| Net Job Inflow (+) or Outflow (-)                 | -20,653      | -       |
| Source: US Census Bureau Local Employment Dynam   | ics          |         |