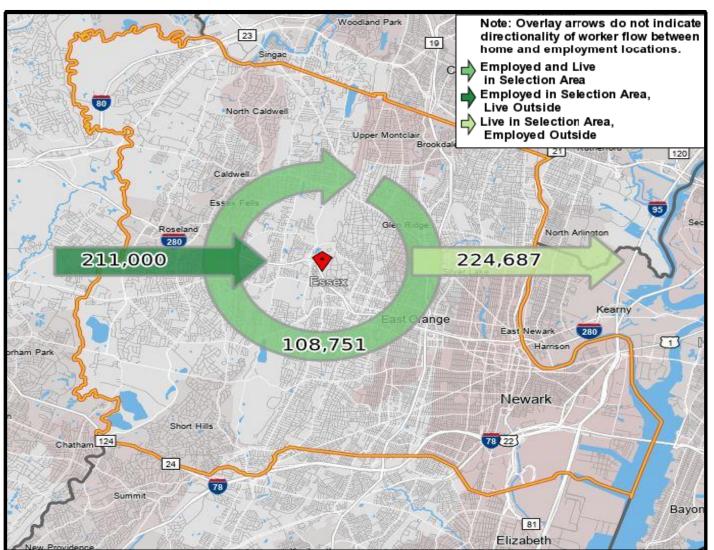

## Local Employment Dynamics *OnTheMap* Worker Inflow/Outflow Report Essex County, New Jersey

| Inflow/Outflow Job Counts in 2019                  | Essex County |         |
|----------------------------------------------------|--------------|---------|
| Primary Jobs                                       | Count        | Share   |
| Living in the Selection Area                       | 333,438      | 100.00% |
| Living and Employed in the Selection Area          | 108,751      | 32.62%  |
| Living in the Selection Area but Employed Outside  | 224,687      | 67.38%  |
|                                                    |              |         |
| Employed in the Selection Area                     | 319,751      | 100.00% |
| Employed and Living in the Selection Area          | 108,751      | 34.01%  |
| Employed in the Selection Area but Living Outside  | 211,000      | 65.99%  |
|                                                    |              |         |
| Net Job Inflow (+) or Outflow (-)                  | -13,687      | -       |
| Source: US Census Bureau Local Employment Dynamics |              |         |

Inflow/Outflow Job Counts in 2019