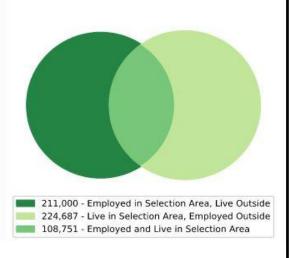

## Local Employment Dynamics *OnTheMap* Worker Inflow/Outflow Report Essex County, New Jersey

| Inflow/Outflow Job Counts in 2019                  | Essex County |         |
|----------------------------------------------------|--------------|---------|
| Primary Jobs                                       | Count        | Share   |
| Living in the Selection Area                       | 333,438      | 100.00% |
| Living and Employed in the Selection Area          | 108,751      | 32.62%  |
| Living in the Selection Area but Employed Outside  | 224,687      | 67.38%  |
|                                                    |              |         |
| Employed in the Selection Area                     | 319,751      | 100.00% |
| Employed and Living in the Selection Area          | 108,751      | 34.01%  |
| Employed in the Selection Area but Living Outside  | 211,000      | 65.99%  |
|                                                    |              |         |
| Net Job Inflow (+) or Outflow (-)                  | -13,687      | -       |
| Source: US Census Bureau Local Employment Dynamics |              |         |

Inflow/Outflow Job Counts in 2019