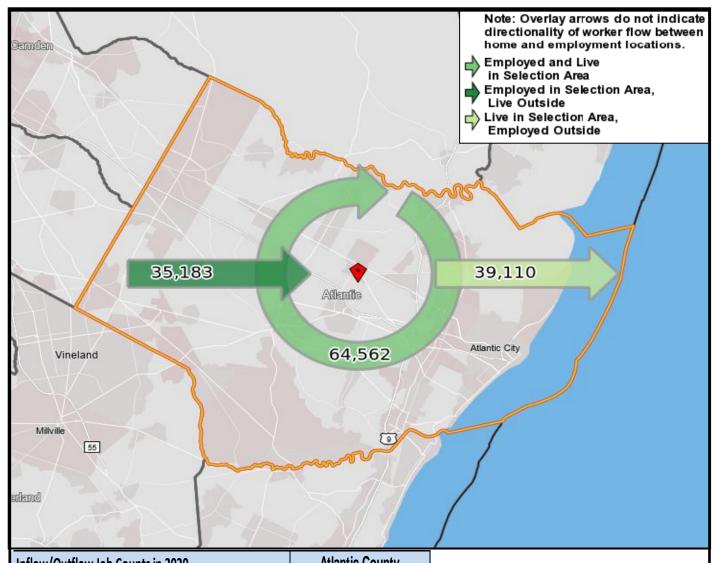

## Local Employment Dynamics *OnTheMap*Worker Inflow/Outflow Report Atlantic County, New Jersey

| Inflow/Outflow Job Counts in 2020                 | Atlantic County |         |
|---------------------------------------------------|-----------------|---------|
| Primary Jobs                                      | Count           | Share   |
| Living in the Selection Area                      | 103,672         | 100.00% |
| Living and Employed in the Selection Area         | 64,562          | 62.30%  |
| Living in the Selection Area but Employed Outside | 39,110          | 37.70%  |
|                                                   |                 |         |
| Employed in the Selection Area                    | 99,745          | 100.00% |
| Employed and Living in the Selection Area         | 64,562          | 64.70%  |
| Employed in the Selection Area but Living Outside | 35,183          | 35.30%  |
|                                                   |                 |         |
| Net Job Inflow (+) or Outflow (-)                 | -3,927          | -       |
| Source: US Census Bureau Local Employment Dynan   | nics            |         |