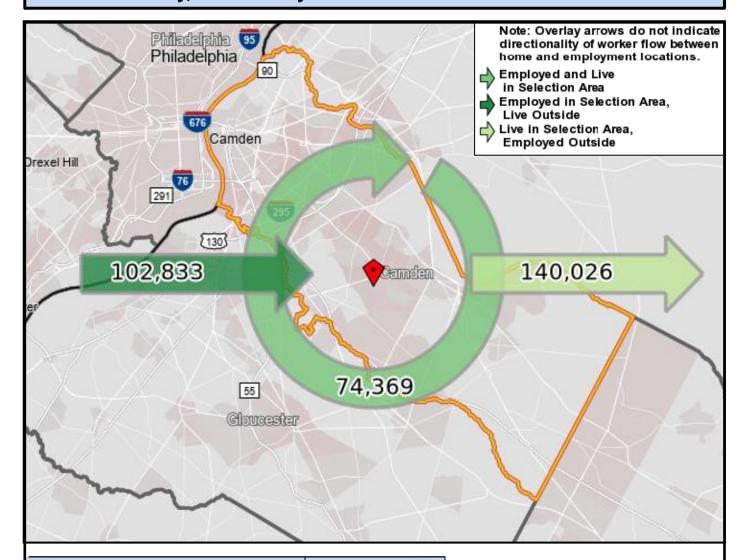

## Local Employment Dynamics *OnTheMap*Worker Inflow/Outflow Report Camden County, New Jersey

| Inflow/Outflow Job Counts in 2020                 | Camden County |         |
|---------------------------------------------------|---------------|---------|
| Primary Jobs                                      | Count         | Share   |
| Living in the Selection Area                      | 214,395       | 100.00% |
| Living and Employed in the Selection Area         | 74,369        | 34.70%  |
| Living in the Selection Area but Employed Outside | 140,026       | 65.30%  |
|                                                   |               |         |
| Employed in the Selection Area                    | 177,202       | 100.00% |
| Employed and Living in the Selection Area         | 74,369        | 42.00%  |
| Employed in the Selection Area but Living Outside | 102,833       | 58.00%  |
|                                                   |               |         |
| Net Job Inflow (+) or Outflow (-)                 | -37,193       | -       |
| Source: US Census Bureau Local Employment Dynami  | ics           |         |