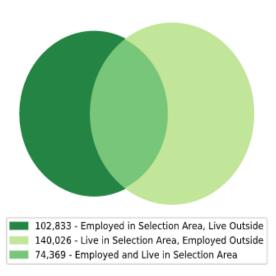

## Local Employment Dynamics *OnTheMap*Worker Inflow/Outflow Report Camden County, New Jersey

| Inflow/Outflow Job Counts in 2020                 | Camden County |         |
|---------------------------------------------------|---------------|---------|
| Primary Jobs                                      | Count         | Share   |
| Living in the Selection Area                      | 214,395       | 100.00% |
| Living and Employed in the Selection Area         | 74,369        | 34.70%  |
| Living in the Selection Area but Employed Outside | 140,026       | 65.30%  |
|                                                   |               |         |
| Employed in the Selection Area                    | 177,202       | 100.00% |
| Employed and Living in the Selection Area         | 74,369        | 42.00%  |
| Employed in the Selection Area but Living Outside | 102,833       | 58.00%  |
|                                                   |               |         |
| Net Job Inflow (+) or Outflow (-)                 | -37,193       | -       |
| Source: US Census Bureau Local Employment Dynami  | ics           |         |