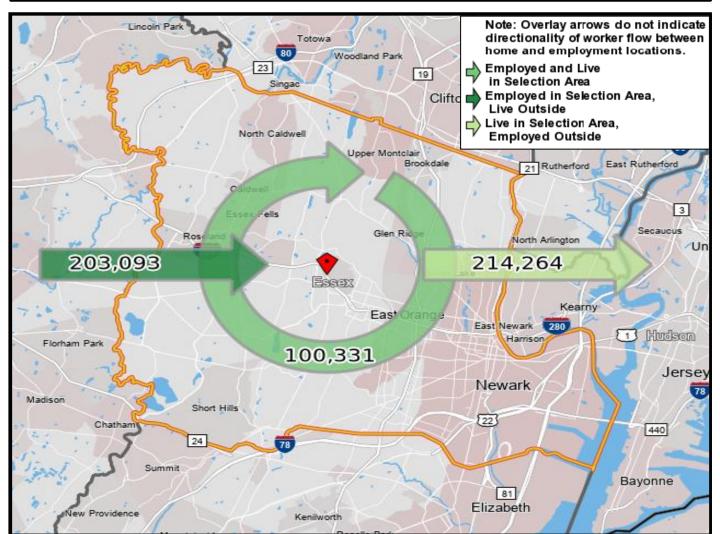

## Local Employment Dynamics OnTheMap Worker Inflow/Outflow Report **Essex County, New Jersey**

| Inflow/Outflow Job Counts in 2020                  | Essex County |         |                                                                               |
|----------------------------------------------------|--------------|---------|-------------------------------------------------------------------------------|
| Primary Jobs                                       | Count        | Share   | Inflow/Outflow Job Counts in 2                                                |
| Living in the Selection Area                       | 314,595      | 100.00% |                                                                               |
| Living and Employed in the Selection Area          | 100,331      | 31.90%  |                                                                               |
| Living in the Selection Area but Employed Outside  | 214,264      | 68.10%  |                                                                               |
| Employed in the Selection Area                     | 303,424      | 100.00% |                                                                               |
| Employed and Living in the Selection Area          | 100,331      | 33.10%  |                                                                               |
| Employed in the Selection Area but Living Outside  | 203,093      | 66.90%  |                                                                               |
| Net Job Inflow (+) or Outflow (-)                  | -11,171      | -       | 203,093 - Employed in Selection Area<br>214,264 - Live in Selection Area, Emp |
| Source: US Census Bureau Local Employment Dynamics | 5            |         | 100,331 - Employed and Live in Select                                         |

203,093 - Employed in Selection Area, Live Outside 214,264 - Live in Selection Area, Employed Outside