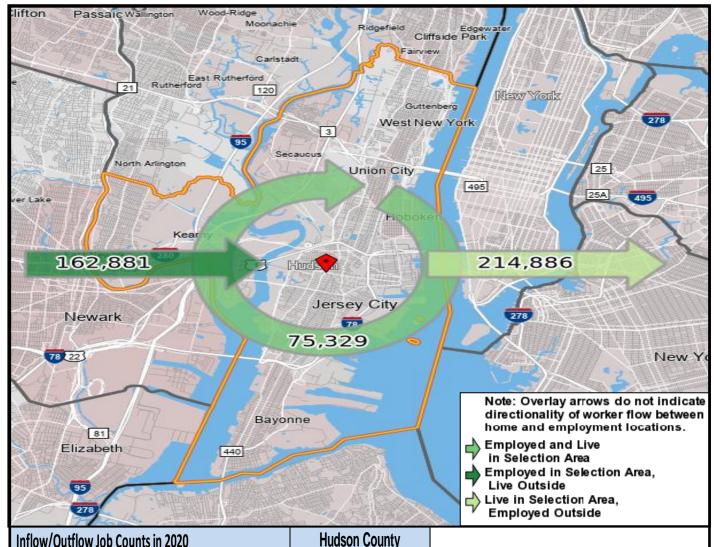

## Local Employment Dynamics *OnTheMap*Worker Inflow/Outflow Report Hudson County, New Jersey

| Inflow/Outflow Job Counts in 2020                 | Hudson County |         |
|---------------------------------------------------|---------------|---------|
| Primary Jobs                                      | Count         | Share   |
| Living in the Selection Area                      | 290,215       | 100.00% |
| Living and Employed in the Selection Area         | 75,329        | 26.00%  |
| Living in the Selection Area but Employed Outside | 214,886       | 74.00%  |
| Employed in the Selection Area                    | 238,210       | 100.00% |
| Employed and Living in the Selection Area         | 75,329        | 31.60%  |
| Employed in the Selection Area but Living Outside | 162,881       | 68.40%  |
| Net Job Inflow (+) or Outflow (-)                 | -52,005       | -       |
| Source: US Census Bureau Local Employment Dynam   | ics           |         |

Inflow/Outflow Job Counts in 2020

162,881 - Employed in Selection Area, Live Outside
 214,886 - Live in Selection Area, Employed Outside
 75,329 - Employed and Live in Selection Area