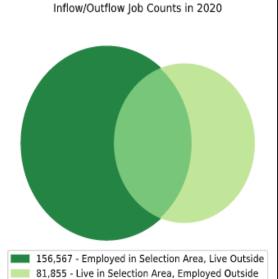

## Local Employment Dynamics *OnTheMap*Worker Inflow/Outflow Report Mercer County, New Jersey

| Inflow/Outflow Job Counts in 2020                 | Mercer County |          |
|---------------------------------------------------|---------------|----------|
| Primary Jobs                                      | Count         | Share    |
| Living in the Selection Area                      | 151,004       | 100.00%  |
| Living and Employed in the Selection Area         | 69,149        | 45.80%   |
| Living in the Selection Area but Employed Outside | 81,855        | 54.20%   |
|                                                   | 227 7/2       | 400 000/ |
| Employed in the Selection Area                    | 225,716       | 100.00%  |
| Employed and Living in the Selection Area         | 69,149        | 30.60%   |
| Employed in the Selection Area but Living Outside | 156,567       | 69.40%   |
|                                                   |               |          |
| Net Job Inflow (+) or Outflow (-)                 | 74,712        | -        |
| Source: US Census Bureau Local Employment Dynai   | nics          |          |