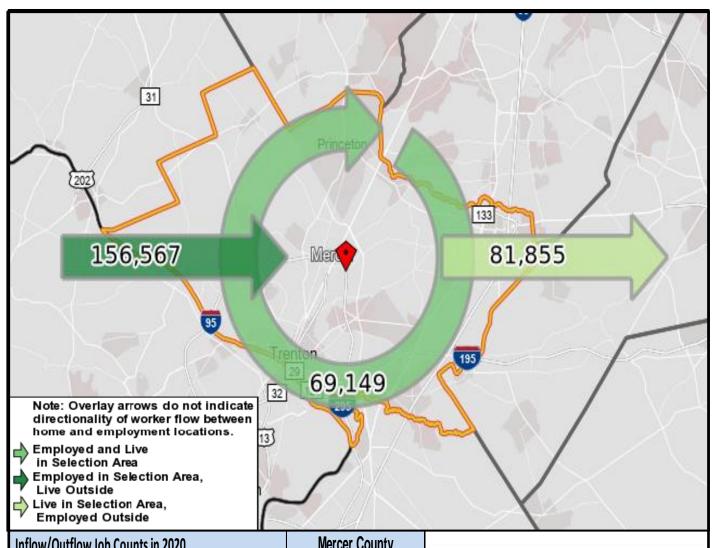

## Local Employment Dynamics *OnTheMap*Worker Inflow/Outflow Report Mercer County, New Jersey

| Inflow/Outflow Job Counts in 2020                 | Mercer County |          |
|---------------------------------------------------|---------------|----------|
| Primary Jobs                                      | Count         | Share    |
| Living in the Selection Area                      | 151,004       | 100.00%  |
| Living and Employed in the Selection Area         | 69,149        | 45.80%   |
| Living in the Selection Area but Employed Outside | 81,855        | 54.20%   |
|                                                   | 227 7/2       | 400 000/ |
| Employed in the Selection Area                    | 225,716       | 100.00%  |
| Employed and Living in the Selection Area         | 69,149        | 30.60%   |
| Employed in the Selection Area but Living Outside | 156,567       | 69.40%   |
|                                                   |               |          |
| Net Job Inflow (+) or Outflow (-)                 | 74,712        | -        |
| Source: US Census Bureau Local Employment Dynai   | nics          |          |

69,149 - Employed and Live in Selection Area