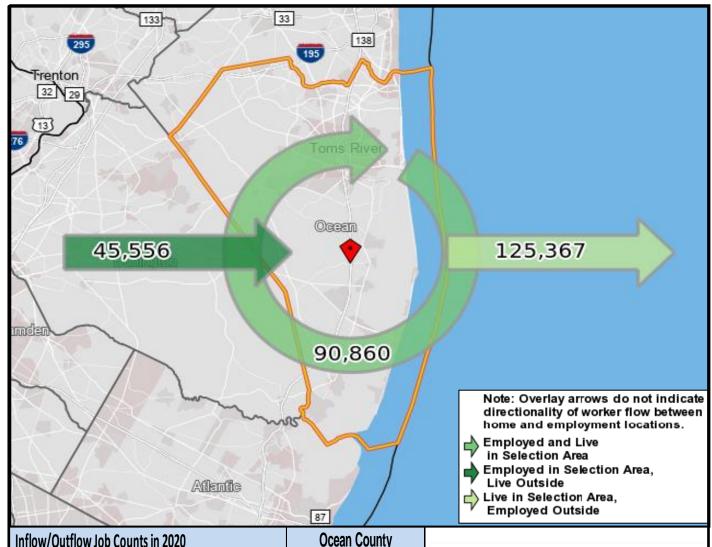

## Local Employment Dynamics *OnTheMap* Worker Inflow/Outflow Report Ocean County, New Jersey

| Inflow/Outflow Job Counts in 2020                 | Ocean County |         |
|---------------------------------------------------|--------------|---------|
| Primary Jobs                                      | Count        | Share   |
| Living in the Selection Area                      | 216,227      | 100.00% |
| Living and Employed in the Selection Area         | 90,860       | 42.00%  |
| Living in the Selection Area but Employed Outside | 125,367      | 58.00%  |
|                                                   |              |         |
| Employed in the Selection Area                    | 136,416      | 100.00% |
| Employed and Living in the Selection Area         | 90,860       | 66.60%  |
| Employed in the Selection Area but Living Outside | 45,556       | 33.40%  |
|                                                   |              |         |
| Net Job Inflow (+) or Outflow (-)                 | -79,811      | -       |
| Source: US Census Bureau Local Employment Dynan   | nics         |         |