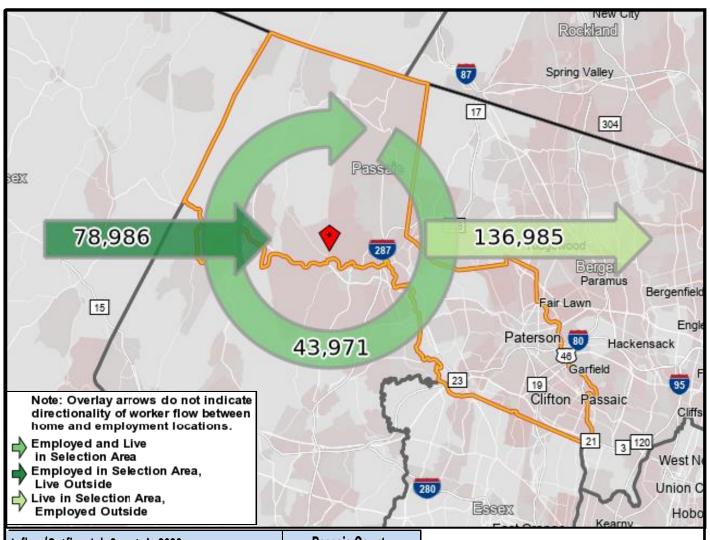

## Local Employment Dynamics *OnTheMap*Worker Inflow/Outflow Report Passaic County, New Jersey

| Inflow/Outflow Job Counts in 2020                 | Passaic County |         |
|---------------------------------------------------|----------------|---------|
| Primary Jobs                                      | Count          | Share   |
| Living in the Selection Area                      | 206,958        | 100.00% |
| Living and Employed in the Selection Area         | 56,483         | 27.30%  |
| Living in the Selection Area but Employed Outside | 150,475        | 72.70%  |
|                                                   |                |         |
| Employed in the Selection Area                    | 147,432        | 100.00% |
| Employed and Living in the Selection Area         | 56,483         | 38.30%  |
| Employed in the Selection Area but Living Outside | 90,949         | 61.70%  |
|                                                   |                |         |
| Net Job Inflow (+) or Outflow (-)                 | -59,526        | -       |
| Source: US Census Bureau Local Employment Dynan   | nics           |         |