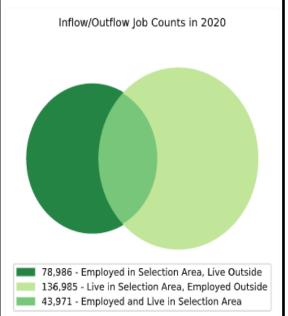

## Local Employment Dynamics *OnTheMap*Worker Inflow/Outflow Report Passaic County, New Jersey

| Inflow/Outflow Job Counts in 2020                 | Passaic County |         |
|---------------------------------------------------|----------------|---------|
| Primary Jobs                                      | Count          | Share   |
| Living in the Selection Area                      | 206,958        | 100.00% |
| Living and Employed in the Selection Area         | 56,483         | 27.30%  |
| Living in the Selection Area but Employed Outside | 150,475        | 72.70%  |
|                                                   |                |         |
| Employed in the Selection Area                    | 147,432        | 100.00% |
| Employed and Living in the Selection Area         | 56,483         | 38.30%  |
| Employed in the Selection Area but Living Outside | 90,949         | 61.70%  |
|                                                   |                |         |
| Net Job Inflow (+) or Outflow (-)                 | -59,526        | -       |
| Source: US Census Bureau Local Employment Dynan   | nics           |         |