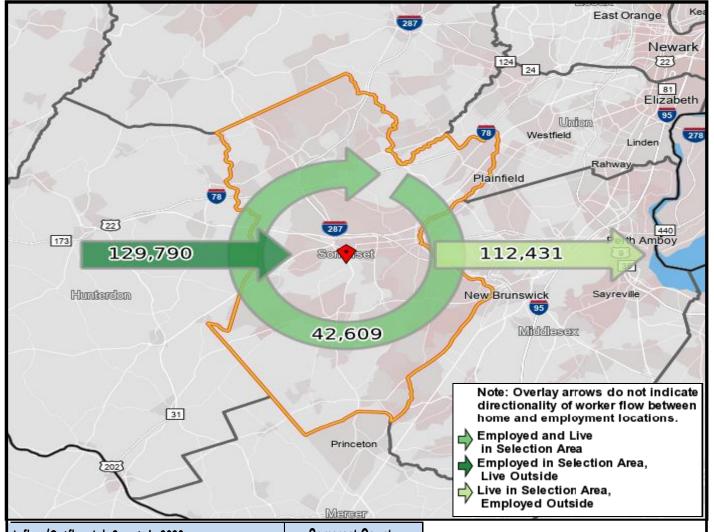

## **Local Employment Dynamics OnTheMap Worker Inflow/Outflow Report Somerset County, New Jersey**

| Inflow/Outflow Job Counts in 2020                  | Somerset County |         |
|----------------------------------------------------|-----------------|---------|
| Primary Jobs                                       | Count           | Share   |
| Living in the Selection Area                       | 155,040         | 100.00% |
| Living and Employed in the Selection Area          | 42,609          | 27.50%  |
| Living in the Selection Area but Employed Outside  | 112,431         | 72.50%  |
|                                                    |                 |         |
| Employed in the Selection Area                     | 172,399         | 100.00% |
| Employed and Living in the Selection Area          | 42,609          | 24.70%  |
| Employed in the Selection Area but Living Outside  | 129,790         | 75.30%  |
| Net Job Inflow (+) or Outflow (-)                  | 17,359          | -       |
| Source: US Census Bureau Local Employment Dynamics |                 |         |