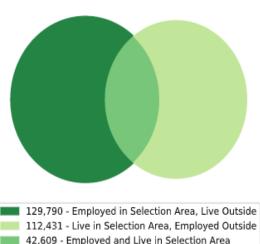

## **Local Employment Dynamics OnTheMap Worker Inflow/Outflow Report Somerset County, New Jersey**

| Inflow/Outflow Job Counts in 2020                  | Somerset County |         |
|----------------------------------------------------|-----------------|---------|
| Primary Jobs                                       | Count           | Share   |
| Living in the Selection Area                       | 155,040         | 100.00% |
| Living and Employed in the Selection Area          | 42,609          | 27.50%  |
| Living in the Selection Area but Employed Outside  | 112,431         | 72.50%  |
|                                                    |                 |         |
| Employed in the Selection Area                     | 172,399         | 100.00% |
| Employed and Living in the Selection Area          | 42,609          | 24.70%  |
| Employed in the Selection Area but Living Outside  | 129,790         | 75.30%  |
| Net Job Inflow (+) or Outflow (-)                  | 17,359          | -       |
| Source: US Census Bureau Local Employment Dynamics |                 |         |

Inflow/Outflow Job Counts in 2020

42,609 - Employed and Live in Selection Area