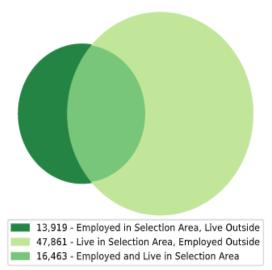

## **Local Employment Dynamics OnTheMap Worker Inflow/Outflow Report Sussex County, New Jersey**

| Inflow/Outflow Job Counts in 2020                  | Sussex County |         |
|----------------------------------------------------|---------------|---------|
| Primary Jobs                                       | Count         | Share   |
| Living in the Selection Area                       | 64,324        | 100.00% |
| Living and Employed in the Selection Area          | 16,463        | 25.60%  |
| Living in the Selection Area but Employed Outside  | 47,861        | 74.40%  |
|                                                    |               |         |
| Employed in the Selection Area                     | 30,382        | 100.00% |
| Employed and Living in the Selection Area          | 16,463        | 54.20%  |
| Employed in the Selection Area but Living Outside  | 13,919        | 45.80%  |
|                                                    |               |         |
| Net Job Inflow (+) or Outflow (-)                  | -33,942       | -       |
| Source: US Census Bureau Local Employment Dynamics |               |         |

Inflow/Outflow Job Counts in 2020