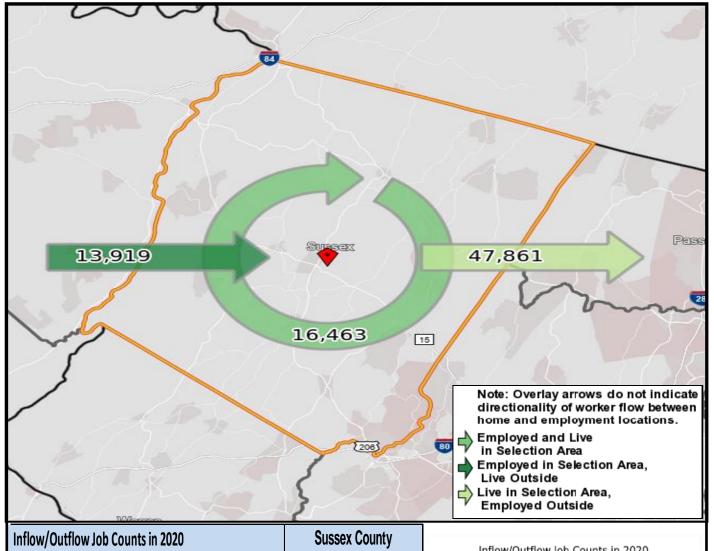

## **Local Employment Dynamics OnTheMap Worker Inflow/Outflow Report Sussex County, New Jersey**

| Inflow/Outflow Job Counts in 2020                  | Sussex County |         |
|----------------------------------------------------|---------------|---------|
| Primary Jobs                                       | Count         | Share   |
| Living in the Selection Area                       | 64,324        | 100.00% |
| Living and Employed in the Selection Area          | 16,463        | 25.60%  |
| Living in the Selection Area but Employed Outside  | 47,861        | 74.40%  |
|                                                    |               |         |
| Employed in the Selection Area                     | 30,382        | 100.00% |
| Employed and Living in the Selection Area          | 16,463        | 54.20%  |
| Employed in the Selection Area but Living Outside  | 13,919        | 45.80%  |
|                                                    |               |         |
| Net Job Inflow (+) or Outflow (-)                  | -33,942       | -       |
| Source: US Census Bureau Local Employment Dynamics |               |         |

Inflow/Outflow Job Counts in 2020