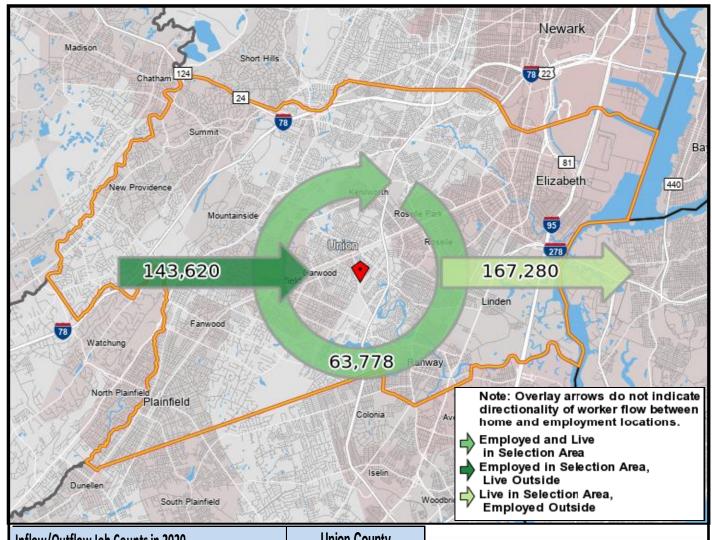

## **Local Employment Dynamics OnTheMap Worker Inflow/Outflow Report Union County, New Jersey**

| Inflow/Outflow Job Counts in 2020                  | Union County |         |
|----------------------------------------------------|--------------|---------|
| Primary Jobs                                       | Count        | Share   |
| Living in the Selection Area                       | 231,058      | 100.00% |
| Living and Employed in the Selection Area          | 63,778       | 27.60%  |
| Living in the Selection Area but Employed Outside  | 167,280      | 72.40%  |
|                                                    |              |         |
| Employed in the Selection Area                     | 207,398      | 100.00% |
| Employed and Living in the Selection Area          | 63,778       | 30.80%  |
| Employed in the Selection Area but Living Outside  | 143,620      | 69.20%  |
|                                                    |              |         |
| Net Job Inflow (+) or Outflow (-)                  | -23,660      | -       |
| Source: US Census Bureau Local Employment Dynamics |              |         |

Inflow/Outflow Job Counts in 2020

167,280 - Live in Selection Area, Employed Outside

63,778 - Employed and Live in Selection Area