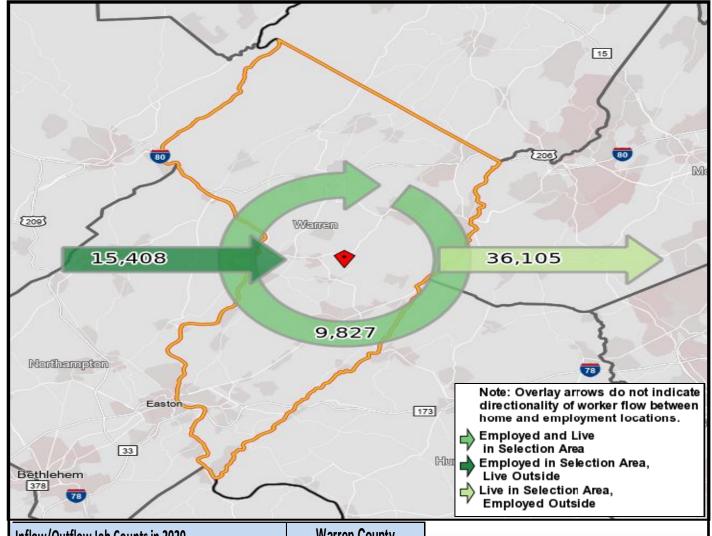

## **Local Employment Dynamics OnTheMap Worker Inflow/Outflow Report Warren County, New Jersey**

| Inflow/Outflow Job Counts in 2020                  | Warren County |         |
|----------------------------------------------------|---------------|---------|
| Primary Jobs                                       | Count         | Share   |
| Living in the Selection Area                       | 45,932        | 100.00% |
| Living and Employed in the Selection Area          | 9,827         | 21.40%  |
| Living in the Selection Area but Employed Outside  | 36,105        | 78.60%  |
| Employed in the Selection Area                     | 25,235        | 100.00% |
| Employed and Living in the Selection Area          | 9,827         | 38.90%  |
| Employed in the Selection Area but Living Outside  | 15,408        | 61.10%  |
| Net Job Inflow (+) or Outflow (-)                  | -20,697       | -       |
| Source: US Census Bureau Local Employment Dynamics |               |         |