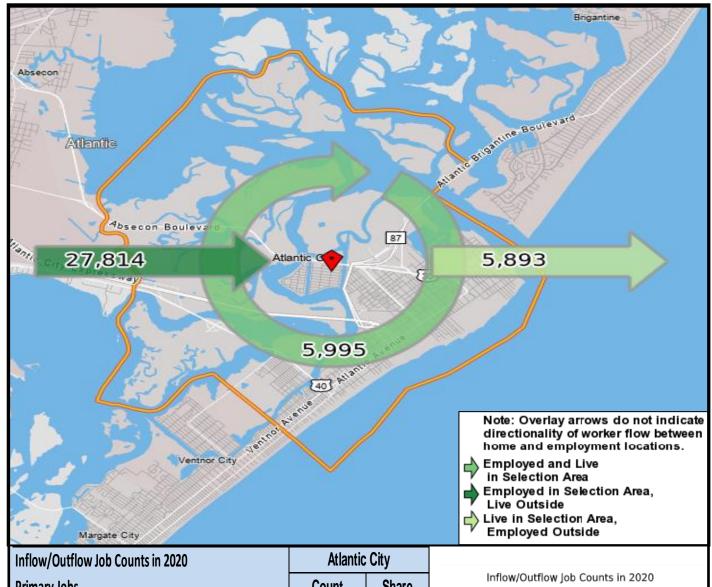

## Local Employment Dynamics *OnTheMap*Worker Inflow/Outflow Report City of Atlantic City

| Inflow/Outflow Job Counts in 2020 Atlantic City   |        | City    |
|---------------------------------------------------|--------|---------|
| Primary Jobs                                      | Count  | Share   |
| Living in the Selection Area                      | 11,888 | 100.00% |
| Living and Employed in the Selection Area         | 5,995  | 50.43%  |
| Living in the Selection Area but Employed Outside | 5,893  | 49.57%  |
| Employed in the Selection Area                    | 33,809 | 100.00% |
| Employed and Living in the Selection Area         | 5,995  | 17.73%  |
| Employed in the Selection Area but Living Outside | 27,814 | 82.27%  |
| Net Job Inflow (+) or Outflow (-)                 | 21,921 | -       |
| Source: US Census Bureau Local Employment Dynar   | nics   |         |