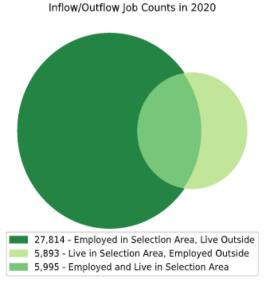

## Local Employment Dynamics *OnTheMap*Worker Inflow/Outflow Report City of Atlantic City

| Inflow/Outflow Job Counts in 2020 Atlantic City   |        | City    |
|---------------------------------------------------|--------|---------|
| Primary Jobs                                      | Count  | Share   |
| Living in the Selection Area                      | 11,888 | 100.00% |
| Living and Employed in the Selection Area         | 5,995  | 50.43%  |
| Living in the Selection Area but Employed Outside | 5,893  | 49.57%  |
| Employed in the Selection Area                    | 33,809 | 100.00% |
| Employed and Living in the Selection Area         | 5,995  | 17.73%  |
| Employed in the Selection Area but Living Outside | 27,814 | 82.27%  |
| Net Job Inflow (+) or Outflow (-)                 | 21,921 | -       |
| Source: US Census Bureau Local Employment Dynar   | nics   |         |