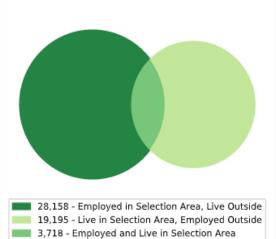

## Local Employment Dynamics *OnTheMap* Worker Inflow/Outflow Report City of Camden

| Inflow/Outflow Job Counts in 2020                  | Camden |         |
|----------------------------------------------------|--------|---------|
| Primary Jobs                                       | Count  | Share   |
| Living in the Selection Area                       | 22,913 | 100.00% |
| Living and Employed in the Selection Area          | 3,718  | 16.20%  |
| Living in the Selection Area but Employed Outside  | 19,195 | 83.80%  |
|                                                    |        |         |
| Employed in the Selection Area                     | 31,876 | 100.00% |
| Employed and Living in the Selection Area          | 3,718  | 11.70%  |
| Employed in the Selection Area but Living Outside  | 28,158 | 88.30%  |
|                                                    |        |         |
| Net Job Inflow (+) or Outflow (-)                  | 8,963  | -       |
| Source: US Census Bureau Local Employment Dynamics |        |         |