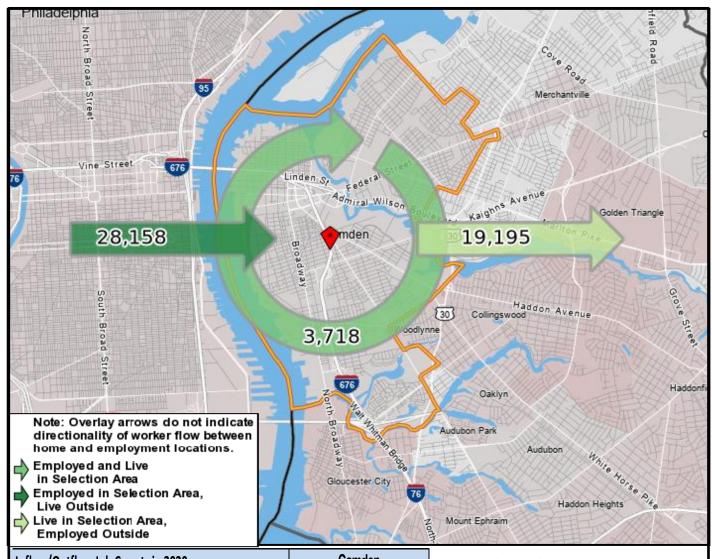

## Local Employment Dynamics *OnTheMap* Worker Inflow/Outflow Report City of Camden

| Inflow/Outflow Job Counts in 2020                  | Camden |         |
|----------------------------------------------------|--------|---------|
| Primary Jobs                                       | Count  | Share   |
| Living in the Selection Area                       | 22,913 | 100.00% |
| Living and Employed in the Selection Area          | 3,718  | 16.20%  |
| Living in the Selection Area but Employed Outside  | 19,195 | 83.80%  |
|                                                    |        |         |
| Employed in the Selection Area                     | 31,876 | 100.00% |
| Employed and Living in the Selection Area          | 3,718  | 11.70%  |
| Employed in the Selection Area but Living Outside  | 28,158 | 88.30%  |
|                                                    |        |         |
| Net Job Inflow (+) or Outflow (-)                  | 8,963  | -       |
| Source: US Census Bureau Local Employment Dynamics |        |         |