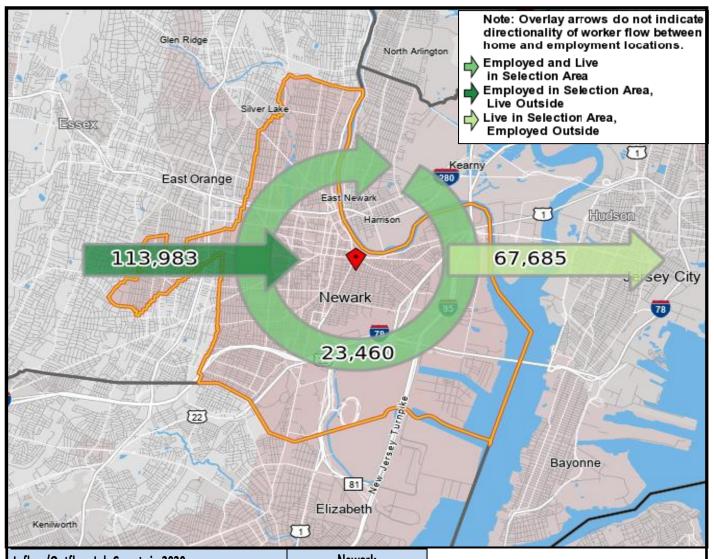

## Local Employment Dynamics *OnTheMap*Worker Inflow/Outflow Report City of Newark

| Inflow/Outflow Job Counts in 2020                  | Newark  |         |
|----------------------------------------------------|---------|---------|
| Primary Jobs                                       | Count   | Share   |
| Living in the Selection Area                       | 91,145  | 100.00% |
| Living and Employed in the Selection Area          | 23,460  | 25.74%  |
| Living in the Selection Area but Employed Outside  | 67,685  | 74.26%  |
|                                                    |         |         |
| Employed in the Selection Area                     | 137,443 | 100.00% |
| Employed and Living in the Selection Area          | 23,460  | 17.07%  |
| Employed in the Selection Area but Living Outside  | 113,983 | 82.93%  |
|                                                    |         |         |
| Net Job Inflow (+) or Outflow (-)                  | 46,298  | -       |
| Source: US Census Bureau Local Employment Dynamics |         |         |

Inflow/Outflow Job Counts in 2020

113,983 - Employed in Selection Area, Live Outside
 67,685 - Live in Selection Area, Employed Outside
 23,460 - Employed and Live in Selection Area