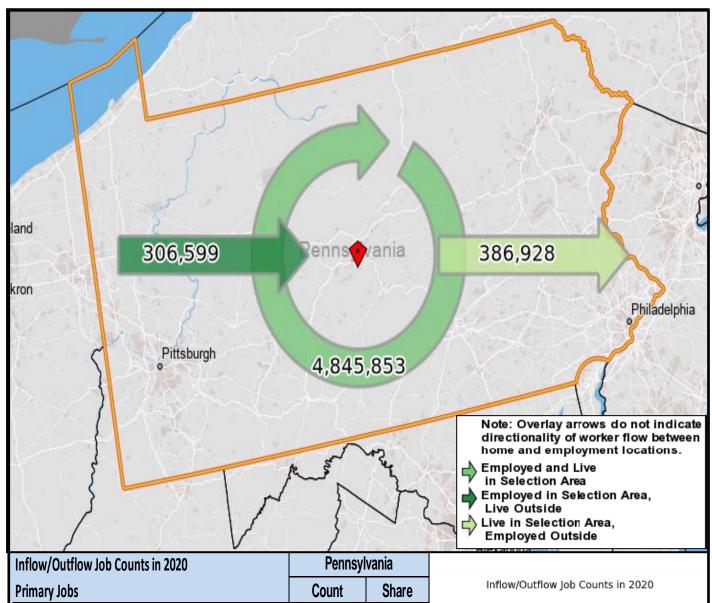

## Local Employment Dynamics *OnTheMap*Worker Inflow/Outflow Report State of Pennsylvania

| Inflow/Outflow Job Counts in 2020                 | Pennsylvania |         |
|---------------------------------------------------|--------------|---------|
| Primary Jobs                                      | Count        | Share   |
| Living in the Selection Area                      | 5,232,781    | 100.00% |
| Living and Employed in the Selection Area         | 4,845,853    | 92.61%  |
| Living in the Selection Area but Employed Outside | 386,928      | 7.39%   |
| Employed in the Selection Area                    | 5,152,452    | 100.00% |
| Employed and Living in the Selection Area         | 4,845,853    | 94.05%  |
| Employed in the Selection Area but Living Outside | 306,599      | 5.95%   |
| Net Job Inflow (+) or Outflow (-)                 | -80,329      | -       |
| Source: US Census Bureau Local Employment Dyna    | mics         |         |