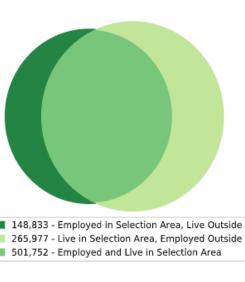

## Local Employment Dynamics *OnTheMap* Worker Inflow/Outflow Report South Jersey

NEW JERSEY STATE DATA CENTER

United States

ensus

| Primary Jobs                                      | Count    | Share   |
|---------------------------------------------------|----------|---------|
| Living in the Selection Area                      | 767,729  | 100.00% |
| Living and Employed in the Selection Area         | 501,752  | 65.36%  |
| Living in the Selection Area but Employed Outside | 265,977  | 34.64%  |
|                                                   |          |         |
| Employed in the Selection Area                    | 650,585  | 100.00% |
| Employed and Living in the Selection Area         | 501,752  | 77.12%  |
| Employed in the Selection Area but Living Outside | 148,833  | 22.88%  |
| Net Job Inflow (+) or Outflow (-)                 | -117,144 | -       |
| Source: US Census Bureau Local Employment Dynam   | nics     |         |