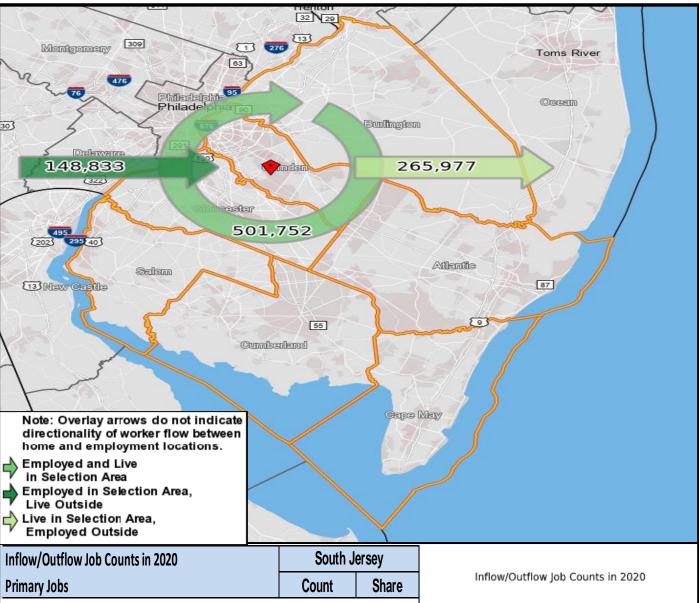

## Local Employment Dynamics *OnTheMap* Worker Inflow/Outflow Report South Jersey

NEW JERSEY STATE DATA CENTER

United States

ensus

| Primary Jobs                                      | Count    | Share   |
|---------------------------------------------------|----------|---------|
| Living in the Selection Area                      | 767,729  | 100.00% |
| Living and Employed in the Selection Area         | 501,752  | 65.36%  |
| Living in the Selection Area but Employed Outside | 265,977  | 34.64%  |
|                                                   |          |         |
| Employed in the Selection Area                    | 650,585  | 100.00% |
| Employed and Living in the Selection Area         | 501,752  | 77.12%  |
| Employed in the Selection Area but Living Outside | 148,833  | 22.88%  |
| Net Job Inflow (+) or Outflow (-)                 | -117,144 | -       |
| Source: US Census Bureau Local Employment Dynam   | nics     |         |