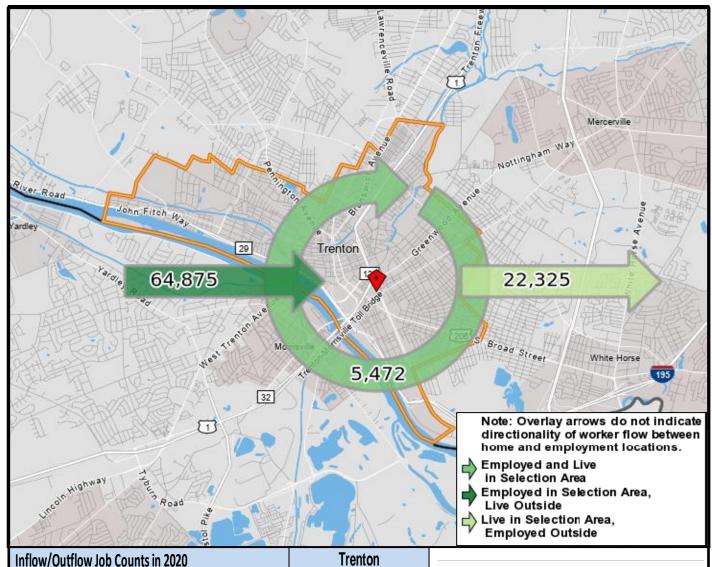

## Local Employment Dynamics *OnTheMap*Worker Inflow/Outflow Report City of Trenton

| Inflow/Outflow Job Counts in 2020                 | Trento | Irenton |  |
|---------------------------------------------------|--------|---------|--|
| Primary Jobs                                      | Count  | Share   |  |
| Living in the Selection Area                      | 27,797 | 100.00% |  |
| Living and Employed in the Selection Area         | 5,472  | 19.69%  |  |
| Living in the Selection Area but Employed Outside | 22,325 | 80.31%  |  |
| Employed in the Selection Area                    | 70,347 | 100.00% |  |
| Employed and Living in the Selection Area         | 5,472  | 7.78%   |  |
| Employed in the Selection Area but Living Outside | 64,875 | 92.22%  |  |
| Net Job Inflow (+) or Outflow (-)                 | 42,550 | -       |  |
| Source: US Census Bureau Local Employment Dynan   | nics   |         |  |