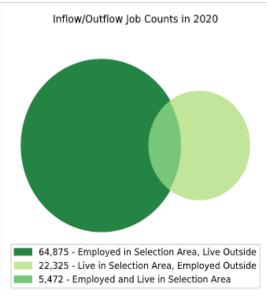

## Local Employment Dynamics *OnTheMap*Worker Inflow/Outflow Report City of Trenton

| Inflow/Outflow Job Counts in 2020                 | Trento | Irenton |  |
|---------------------------------------------------|--------|---------|--|
| Primary Jobs                                      | Count  | Share   |  |
| Living in the Selection Area                      | 27,797 | 100.00% |  |
| Living and Employed in the Selection Area         | 5,472  | 19.69%  |  |
| Living in the Selection Area but Employed Outside | 22,325 | 80.31%  |  |
| Employed in the Selection Area                    | 70,347 | 100.00% |  |
| Employed and Living in the Selection Area         | 5,472  | 7.78%   |  |
| Employed in the Selection Area but Living Outside | 64,875 | 92.22%  |  |
| Net Job Inflow (+) or Outflow (-)                 | 42,550 | -       |  |
| Source: US Census Bureau Local Employment Dynan   | nics   |         |  |