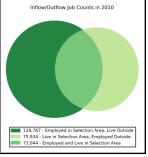

## Local Employment Dynamics OnTheMap Worker Inflow/Outflow Report Mercer County

NEW JERSEY STATE DATA CENTER

Census

| Inflow/Outflow Job Counts in 2010                  | Mercer County |        |
|----------------------------------------------------|---------------|--------|
| Primary Jobs                                       | Count         | Share  |
| Living in Mercer County                            | 148,978       | 100.0% |
| Living and Employed in Mercer County               | 73,044        | 49.0%  |
| Living in Mercer County but Employed Outside       | 75,934        | 51.0%  |
| Employed in Mercer County                          | 201,811       | 100.0% |
| Employed and Living in Mercer County               | 73,044        | 36.2%  |
| Employed in Mercer County but Living Outside       | 128,767       | 63.8%  |
| Net Job Inflow (+) or Outflow (-)                  | 52,833        | -      |
| Source: US Census Bureau Local Employment Dynamics |               |        |