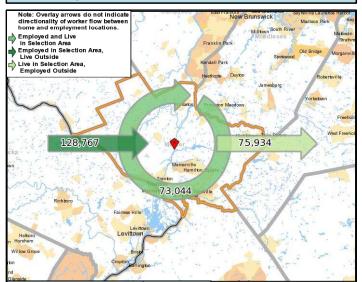

## Local Employment Dynamics OnTheMap Worker Inflow/Outflow Report Mercer County

NEW JERSEY STATE DATA CENTER

Census

| Inflow/Outflow Job Counts in 2010                  | Mercer County |        |
|----------------------------------------------------|---------------|--------|
| Primary Jobs                                       | Count         | Share  |
| Living in Mercer County                            | 148,978       | 100.0% |
| Living and Employed in Mercer County               | 73,044        | 49.0%  |
| Living in Mercer County but Employed Outside       | 75,934        | 51.0%  |
| Employed in Mercer County                          | 201,811       | 100.0% |
| Employed and Living in Mercer County               | 73,044        | 36.2%  |
| Employed in Mercer County but Living Outside       | 128,767       | 63.8%  |
| Net Job Inflow (+) or Outflow (-)                  | 52,833        | -      |
| Source: US Census Bureau Local Employment Dynamics |               |        |