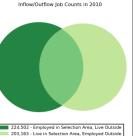

## Local Employment Dynamics OnTheMap Worker Inflow/Outflow Report Middlesex County

| Inflow/Outflow Job Counts in 2010               | Middlesex County |        |   |
|-------------------------------------------------|------------------|--------|---|
| Primary Jobs                                    | Count            | Share  |   |
| Living in Middlesex County                      | 348,481          | 100.0% |   |
| Living and Employed in Middlesex County         | 145,318          | 41.7%  |   |
| Living in Middlesex County but Employed Outside | 203,163          | 58.3%  | 1 |
| Employed in Middlesex County                    | 369,820          | 100.0% |   |
| Employed and Living in Middlesex County         | 145,318          | 39.3%  | N |
| Employed in Middlesex County but Living Outside | 224,502          | 60.7%  |   |
| Net Job Inflow (+) or Outflow (-)               | 21,339           |        | ŀ |

Source: US Census Bureau Local Employment Dynamics

145,318 - Employed and Live in Selection Area