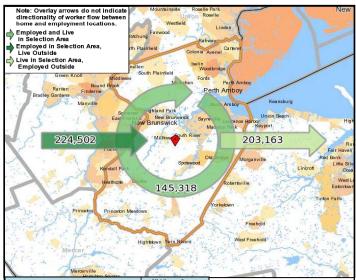

## Local Employment Dynamics OnTheMap Worker Inflow/Outflow Report Middlesex County

| Inflow/Outflow Job Counts in 2010               | Middlesex County |        |   |
|-------------------------------------------------|------------------|--------|---|
| Primary Jobs                                    | Count            | Share  |   |
| Living in Middlesex County                      | 348,481          | 100.0% |   |
| Living and Employed in Middlesex County         | 145,318          | 41.7%  |   |
| Living in Middlesex County but Employed Outside | 203,163          | 58.3%  | 1 |
| Employed in Middlesex County                    | 369,820          | 100.0% |   |
| Employed and Living in Middlesex County         | 145,318          | 39.3%  | N |
| Employed in Middlesex County but Living Outside | 224,502          | 60.7%  |   |
| Net Job Inflow (+) or Outflow (-)               | 21,339           |        | ŀ |

Source: US Census Bureau Local Employment Dynamics

145,318 - Employed and Live in Selection Area